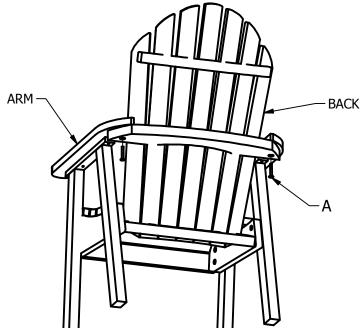

## **Hamilton Deck Chair**

**Assembly Guide** 

**2)** With the chair laying on its left side, attach the Right Leg to the Seat using 3 A bolts.

3) Flip chair and lay on right side. Repeat for Left Leg.

- **4)** Attach arms to the back using 2 A bolts.
- 5) Tighten all bolts. Enjoy your Highwood Chair!

# **Hamilton Counter Deck Chair**

- 5) Attach arms to the back using 2 A bolts.
- **6)** Tighten all bolts. Enjoy your *highwood*® chair!

For information on Care and Cleaning or to register your *highwood*® product, please visit www.highwood-usa.com.