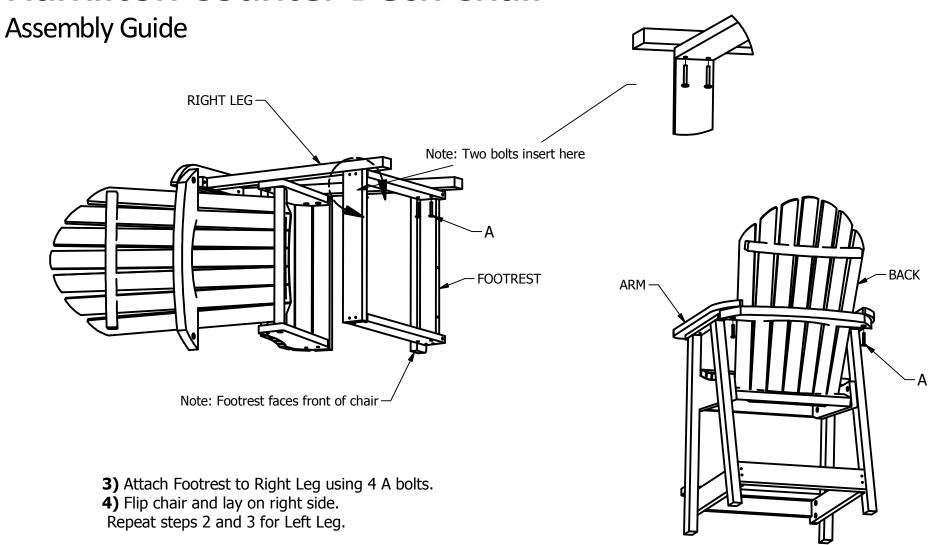

## **Hamilton Deck Chair**

**Assembly Guide** 

**2)** With the chair laying on its left side, attach the Right Leg to the Seat using 3 A bolts.

3) Flip chair and lay on right side. Repeat for Left Leg.

- **4)** Attach arms to the back using 2 A bolts.
- 5) Tighten all bolts. Enjoy your Highwood Chair!

# **Hamilton Counter Deck Chair**

- 5) Attach arms to the back using 2 A bolts.
- **6)** Tighten all bolts. Enjoy your *highwood*® chair!

For information on Care and Cleaning or to register your *highwood*® product, please visit www.highwood-usa.com.