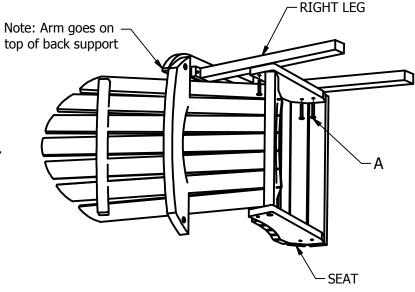

## **Hamilton Deck Chair**

**Assembly Guide** 

**2)** With the chair laying on its left side, attach the Right Leg to the Seat using 3 A bolts.

3) Flip chair and lay on right side. Repeat for Left Leg.

- **4)** Attach arms to the back using 2 A bolts.
- 5) Tighten all bolts. Enjoy your Highwood Chair!