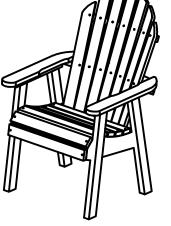

# **Hamilton Deck Chair**

Assembly Guide

**1)** Insert an A bolt into lower hole to on each side attach Seat to Back. Make sure the back is fully upright. Make bolts snug, but do not overtighten.