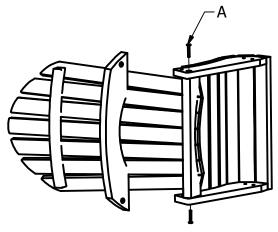

# **Hamilton Deck Chair**

Assembly Guide

**1)** Insert an A bolt into lower hole to on each side attach Seat to Back. Make sure the back is fully upright. Make bolts snug, but do not overtighten.