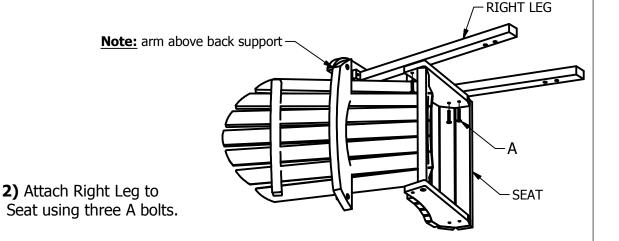

## **Hamilton Deck Chair**

**Assembly Guide** 

**2)** With the chair laying on its left side, attach the Right Leg to the Seat using 3 A bolts.

3) Flip chair and lay on right side. Repeat for Left Leg.

- **4)** Attach arms to the back using 2 A bolts.
- 5) Tighten all bolts. Enjoy your Highwood Chair!