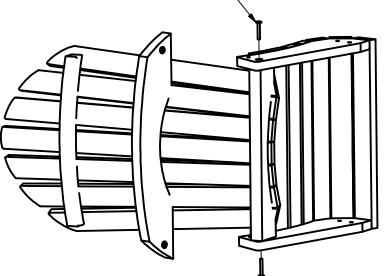

# **Hamilton Deck Chair**

Assembly Guide

**1)** Insert an A bolt into lower hole to on each side attach Seat to Back. Make sure the back is fully upright. Make bolts snug, but do not overtighten.