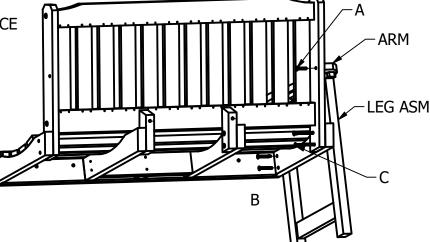

### **TOOLS INCLUDED**

- **1)** Attach Braces to Center Seat Supports using four "B" bolts.
- **2)** Attach Back to Braces using two "C" bolts.

- **3)** Attach Leg Assembly to Seat using two "B" bolts in Front Leg, one "A" bolt in Arm, and two "C" bolts in Rear Leg.
- 4) Repeat Step 3 on other side.