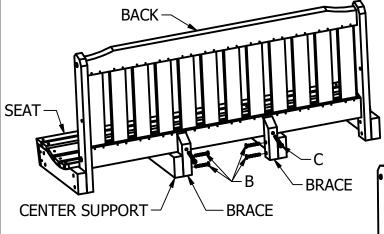

### **TOOLS INCLUDED**

- **1)** Attach Braces to Center Seat Supports using four "B" bolts.
- **2)** Attach Back to Braces using two "C" bolts.

- **3)** Attach Leg Assembly to Seat using two "B" bolts in Front Leg, one "A" bolt in Arm, and two "C" bolts in Rear Leg.
- 4) Repeat Step 3 on other side.