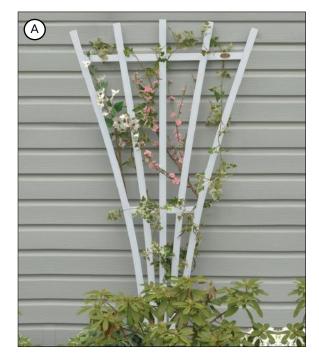

Color Options (see p.63) See pp.34-62 for individual product specifications. A) Hartford Fan Trellis (shown in White)
B) Stonecroft Shutters (painted Coral)
C) Hometown Picnic Table (shown in Weathered Acorn)
D) Hazleton Mailbox Post \*Mailbox not Included (shown in White)
E) Bodhi 12' x 12' Pergola (shown in Weathered Acorn)