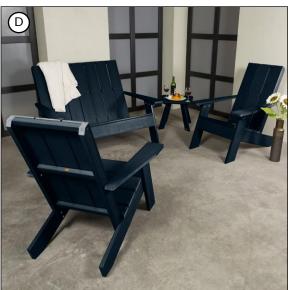

Color Options (see p.63)

See pp.34-62 for individual product specifications.

A) Lehigh 6pc Bar Height Balcony Set (shown in Federal Blue)
B) Manhattan Beach Adirondack Chair and Folding Ottoman (shown in White)
C) Classic Westport Adirondack Chair with Folding Ottoman (shown in White)
D) Barcelona Modern Adirondack 4-Piece Set (shown in Federal Blue)
E) 10' x 12' Bodhi Pergola with 4' Weatherly Porch Swing (shown in Black)