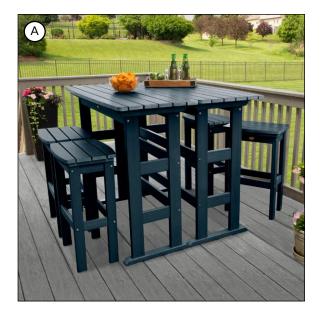

Color Options (see p.63)

See pp.34-62 for individual product specifications.

A) Lehigh 6pc Bar Height Balcony Set (shown in Federal Blue)
B) Manhattan Beach Adirondack Chair and Folding Ottoman (shown in White)
C) Classic Westport Adirondack Chair with Folding Ottoman (shown in White)
D) Barcelona Modern Adirondack 4-Piece Set (shown in Federal Blue)
E) 10' x 12' Bodhi Pergola with 4' Weatherly Porch Swing (shown in Black)