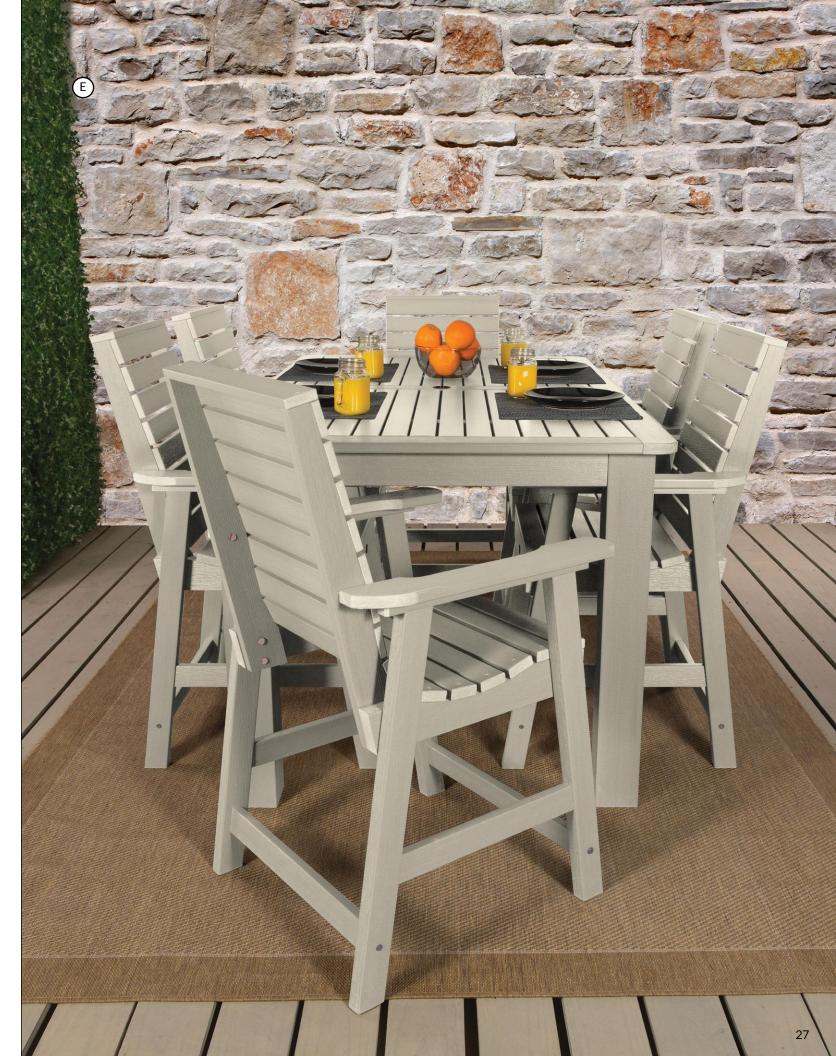

Color Options (see p.63)

See pp.34-62 for individual product specifications.

A) Lehigh 6pc Bar Height Balcony Set (shown in Federal Blue)
B) Manhattan Beach Adirondack Chair and Folding Ottoman (shown in White)
C) Classic Westport Adirondack Chair with Folding Ottoman (shown in White)
D) Barcelona Modern Adirondack 4-Piece Set (shown in Federal Blue)
E) 10' x 12' Bodhi Pergola with 4' Weatherly Porch Swing (shown in Black)