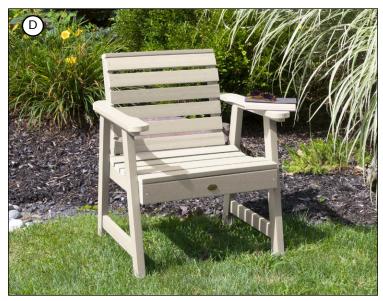

Color Options (see p.63)

See pp.34-62 for individual product specifications.

A) Weatherly 5' Picnic Bench (shown in Whitewash)
B) Weatherly 5pc Counter Height Round Dining Set (shown in Dried Sage)
C) Weatherly Rocking Chair (shown in Dried Sage)
D) Weatherly Garden Chair (shown in Whitewash)
E) Weatherly 7pc Rectangular Counter Height Dining Set (shown in Whitewash)