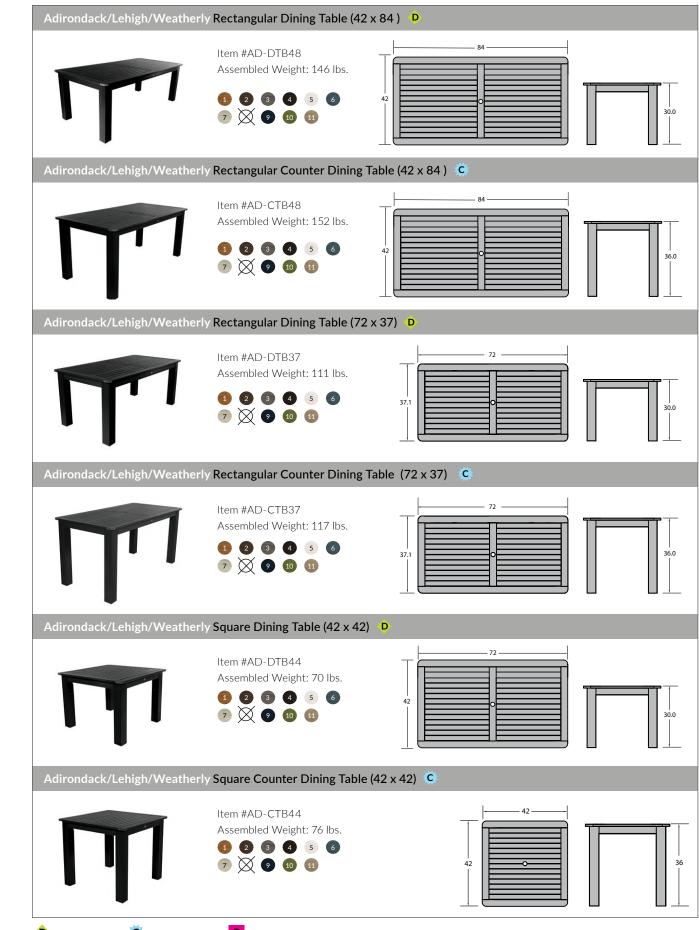

# **Dining Sets**

#### **Dining Sets**

| Adirondack Hamilton 3pc Rou   | und Dining Set (36) D                                                                                               |                       |                               |
|-------------------------------|---------------------------------------------------------------------------------------------------------------------|-----------------------|-------------------------------|
|                               | Item #AD-DNA36<br>Assembled Weight: 110.5 lbs.<br>1 2 3 4 5 6<br>7 8 9 10 11                                        | (1)                   | (2)                           |
| Adirondack Hamilton 3pc Rou   | und Counter Dining Set (36) 🤅                                                                                       |                       |                               |
|                               | Item #AD-CNA36<br>Assembled Weight: 130 lbs.<br>1 2 3 4 5 6<br>7 X 9 10 11                                          | (1)                   | (2)                           |
| Lehigh 7pc Rectangular Dining | g Set (84 x 42) 🛛 <mark>D</mark>                                                                                    |                       |                               |
| Lehigh Zpc Rectangular Count  | Item #AD-ST7LH1CO5AA<br>Assembled Weight: 266 lbs.<br>1 2 3 4 5 6<br>7 8 9 10 11<br>ter Height Dining Set (84 x 42) | (1)                   |                               |
|                               |                                                                                                                     |                       |                               |
|                               | Item #AD-ST7LH2CO5BA<br>Assembled Weight: 284 lbs.<br>1 2 3 4 5 6<br>7 8 9 10 11                                    | (1)                   |                               |
| Lehigh 7pc Rectangular Dining | g Set (72 x 37) 🔁                                                                                                   |                       |                               |
|                               | Item #AD-DNL37<br>Assembled Weight: 231 lbs.                                                                        | (1)                   |                               |
| Lehigh 7pc Rectangular Count  | ter Dining Set (72 x 37)                                                                                            |                       |                               |
|                               | Item #AD-CNL37<br>Assembled Weight: 249 lbs.<br>1 2 3 4 5 6<br>7 8 9 10 11                                          | (1)                   |                               |
| Dining Height Counter Hei     | ght Bar Height                                                                                                      | See pages 47-50 for i | individual product dimensions |

#### **Dining Sets**

Lehigh 5pc Square Dining Set (42 x 42)

Assembled Weight: 146 lbs. 1 2 3 4 5 6 7 🗙 9 10 11

Item #AD-DNL44

Lehigh 5pc Square Counter Dining Set (42 x 42)

Item #AD-CNL44 Assembled Weight: 160 lbs. 7 🗙 🤊 🐽 🐽

Item #AD-DNL48 Assembled Weight: 155.5 lbs. 1 2 3 4 5 6 7 🗙 9 10 11

#### Lehigh 5pc Round Counter Dining Set (48) 🔅

Item #AD-CNL48 Assembled Weight: 167 lbs. 1 2 3 4 5 6 7 🗙 9 🐽 🕦

Lehigh 3pc Round Dining Set (36) 🏼 🗜

Item #AD-DNL36 Assembled Weight: 92.5 lbs. 1 2 3 4 5 6 7 🗙 9 10 11

Lehigh 3pc Round Counter Dining Set (36) 🌾

Item #AD-CNL36 Assembled Weight: 100 lbs. 1 2 3 4 5 6 7 🗙 9 🐽 💷

Dining Height Counter Height B Bar Height

See pages 47-50 for individual product dimensions