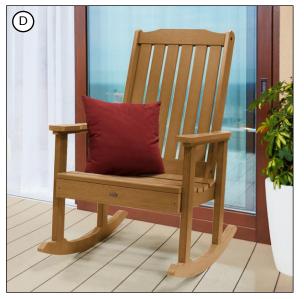

Color Options (see p.63)

See pp.34-62 for individual product specifications.

A) Classic Westport Rocking Chair (shown in Black) B) Classic Westport Adirondack Chair (shown in Coastal Teak) C) Classic Westport Coffee Table (shown in Coastal Teak) **D)** Classic Westport Side Table (shown in Black) E) Classic Westport Porch Swing, 4ft (shown in Black) F) Classic Westport Garden Bench, 4ft (shown in Coastal Teak)