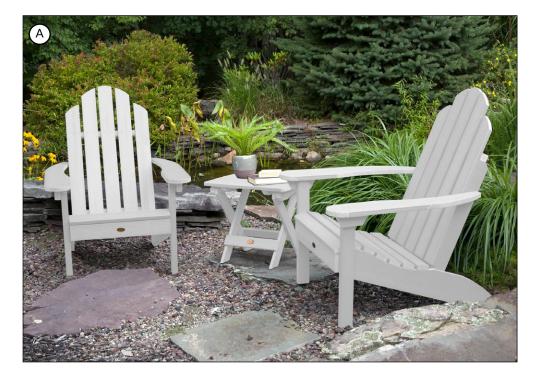

#### Kitted Sets

Color Options (see p.63)

See pp.34-62 for individual product specifications.

 A) Classic Westport Adirondack Chairs with Folding Side Table (shown in White)

B) Lehigh Garden Chairs with Folding Side Table (shown in White)C) Classic Westport Adirondack Fireside Set (shown in White)