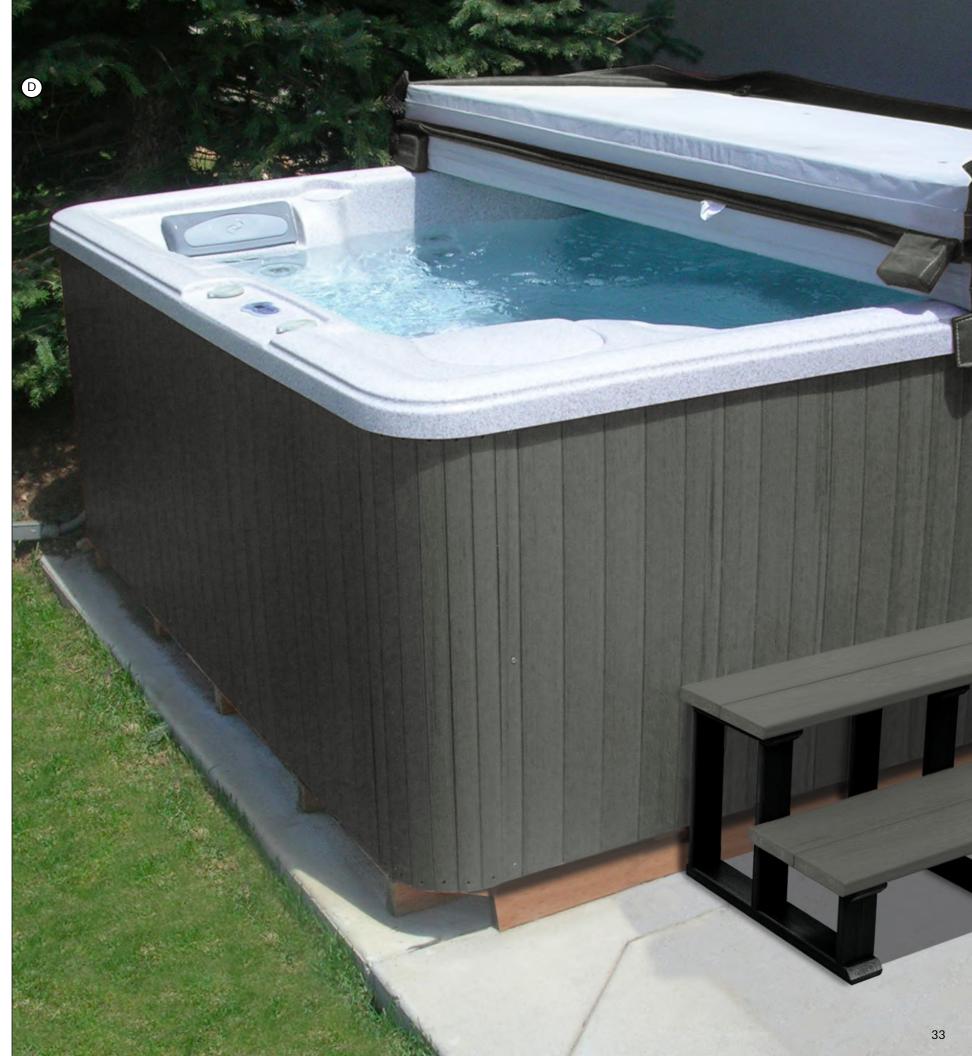

#### The Pool & Spa Collection

Reinvigorate your pool or spa area with our easy-to-install replacement cabinet, spa/hot tub steps or chaise lounge. Our material performs beautifully in every climate without rotting, splintering, or fading. Revitalize your spa and dress up your backyard.

Color Options (see p.63)

See pp.34-62 for individual product specifications.

A) Hot Tub/Spa Two Tier Steps 48" (shown in Weathered Acorn with Black Base)
B) Hot Tub/Spa Two Tier Steps 32" (shown in Coastal Teak with Black Base)
C) Spa/Hot Tub Cabinet Replacement Kit with Flexible Corner (shown in Coastal Teak)
D) Spa/Hot Tub Cabinet Replacement Kit Fully Assembled \*Steps and cover not included (shown in Coastal Teak)