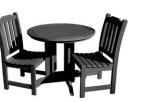

Color Options (see p.63)

See pp.34-62 for individual product specifications.

A) Hamilton 5pc Round Counter Height Dining Set (shown in Nantucket Blue)
B) Hamilton 3pc Round Dining Set (shown in Weathered Acorn)
C) Hamilton 7pc Rectangular Counter Height Dining Set (shown in Weathered Acorn)

#### Lehigh 5pc Round Counter Dining Set (48) 🔅

Item #AD-CNL48 Assembled Weight: 167 lbs. 1 2 3 4 5 6 7 🗙 9 🐽 🕦

Lehigh 3pc Round Dining Set (36) 🏼 🗜

Item #AD-DNL36 Assembled Weight: 92.5 lbs. 1 2 3 4 5 6 7 🗙 9 10 11