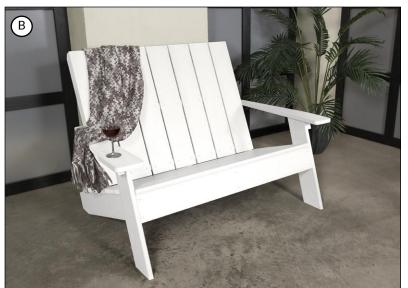

Color Options (see p.63)

See pp.34-62 for individual product specifications.

A) Lehigh 6pc Bar Height Balcony Set (shown in Federal Blue)
B) Manhattan Beach Adirondack Chair and Folding Ottoman (shown in White)
C) Classic Westport Adirondack Chair with Folding Ottoman (shown in White)
D) Barcelona Modern Adirondack 4-Piece Set (shown in Federal Blue)
E) 10' x 12' Bodhi Pergola with 4' Weatherly Porch Swing (shown in Black)