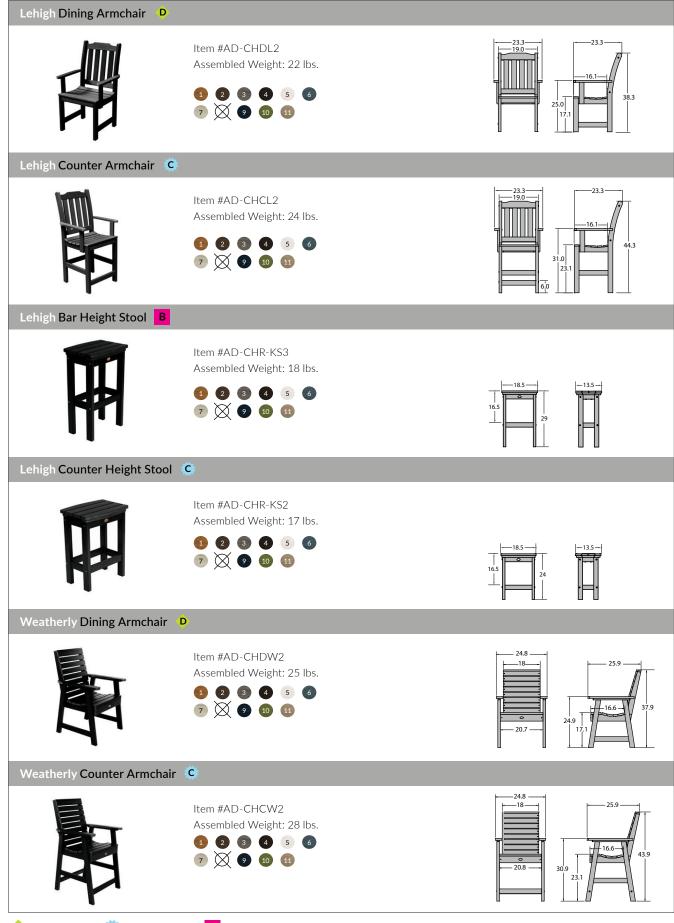

#### **Dining Separates**

| •                            |                                                                           |
|------------------------------|---------------------------------------------------------------------------|
| Adirondack/Lehigh/Weatherl   | y Sideboard Table (22 x 54                                                |
|                              | Item #AD-DTB25<br>Assembled Weight: 68 lbs.<br>1 2 3 4 5 6<br>7 X 9 10 11 |
| Adirondack/Lehigh/Weatherl   | y Counter Sideboard Table                                                 |
|                              | Item #AD-CTB25<br>Assembled Weight: 70 lbs.<br>1 2 3 4 5 6<br>7 X 9 10 11 |
| Adirondack Hamilton Deck Ch  | nair D                                                                    |
|                              | Item #AD-CHDA2<br>Assembled Weight: 28 lbs.<br>1 2 3 4 5 6<br>7 X 9 10 11 |
| Adirondack Hamilton Counter  | Deck Chair 🧯                                                              |
|                              | Item #AD-CHCA2<br>Assembled Weight: 36 lbs.<br>1 2 3 4 5 6<br>7 2 9 10 11 |
| Lehigh Dining Side Chair D   |                                                                           |
|                              | Item #AD-CHDL1<br>Assembled Weight: 19 lbs.<br>1 2 3 4 5 6<br>7 2 9 10 11 |
| Lehigh Counter Side Chair 🧯  |                                                                           |
| Lehigh Counter Side Chair 🤇  |                                                                           |
| Tenign Counter side Chair Co | Item #AD-CHCL1<br>Assembled Weight: 21 lbs.<br>1 2 3 4 5 6<br>7 X 9 10 11 |