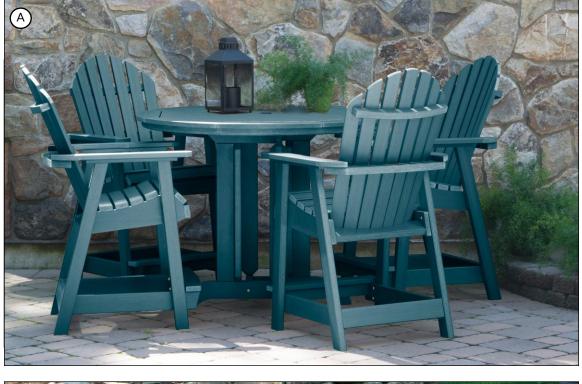

Color Options (see p.63)

See pp.34-62 for individual product specifications.

A) Hamilton 5pc Round Counter Height Dining Set (shown in Nantucket Blue)
B) Hamilton 3pc Round Dining Set (shown in Weathered Acorn)
C) Hamilton 7pc Rectangular Counter Height Dining Set (shown in Weathered Acorn)