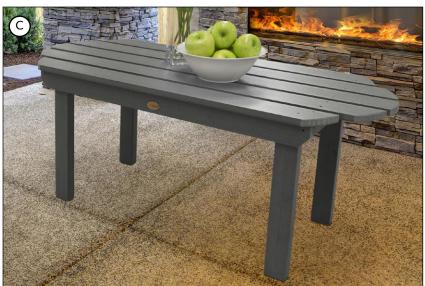

n-air entertaining.

Manhattan Beach Adirondack Chairs (shown in Nantucket Blue



The Adirondack Collection is skillfully crafted to provide sanctuary in any setting... take it to the lake, put it by the pool, bring it to the beach. This collection provides unique accessories such as connecting and complementary tables to create unique arrangements. Many items fold for easy transportation and storage.









Color Options (see p.63) See pp.34-62 for individual product specifications. A) Hamilton Folding & Reclining Adirondack Chair (shown in Whitewash)
B) Folding Adirondack Ottoman (shown in Whitewash)
C) Adirondack Side Table (shown in Whitewash)
D) Folding Adirondack Side Table (shown in Whitewash)
E) King Hamilton Folding and Reclining Adirondack Chair (shown in Rustic Red)













Color Options (see p.63)

See pp.34-62 for individual product specifications.

A) Classic Westport Rocking Chair (shown in Black) B) Classic Westport Adirondack Chair (shown in Coastal Teak) C) Classic Westport Coffee Table (shown in Coastal Teak) **D)** Classic Westport Side Table (shown in Black) E) Classic Westport Porch Swing, 4ft (shown in Black) F) Classic Westport Garden Bench, 4ft (shown in Coastal Teak)







Color Options (see p.63)

See pp.34-62 for individual product specifications.

A) Hamilton 5pc Round Counter Height Dining Set (shown in Nantucket Blue)
B) Hamilton 3pc Round Dining Set (shown in Weathered Acorn)
C) Hamilton 7pc Rectangular Counter Height Dining Set (shown in Weathered Acorn)











Color Options (see p.63) See pp.34-62 for individual product specifi