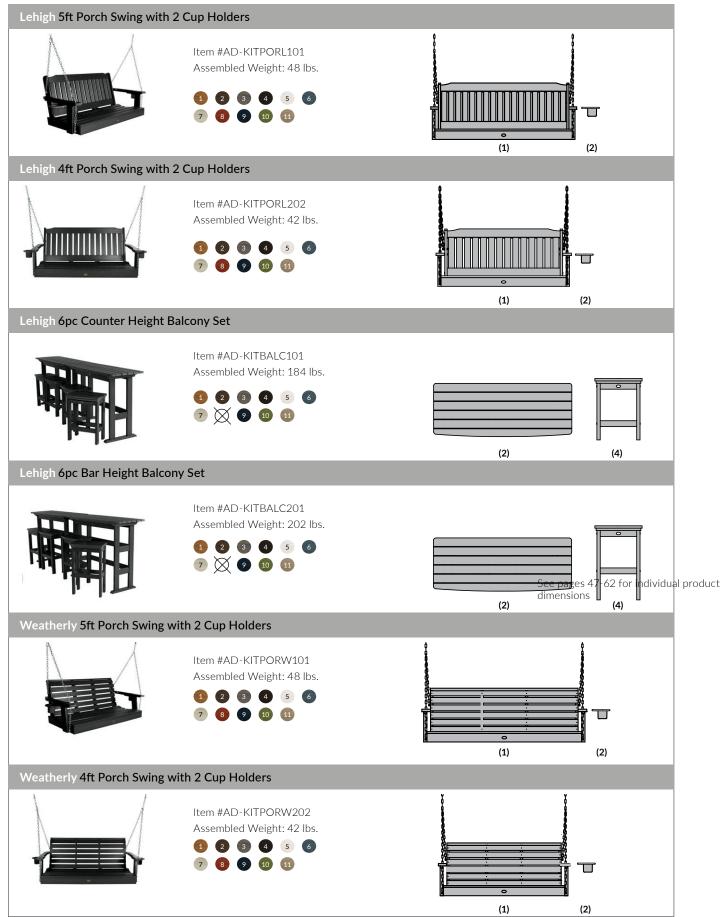

#### Benches and Swings

| Lehigh Picnic Bench 5ft    |                                                                           |                                                                                                                                                                                                                                                                                                                                                                                                                                                                                                                                                                                                                                                                                                                                                                                                                                                                                                                                                                                                                                                                                                                                                                                                                                                                                                                                                                                                                                                                                                                                                                                                                                                                                                                                                                                                                                                                                                                                                                                                                                                                                                                                                                                                                                                                                                                                                                                                                                                                                                                                                                                                                                                                                                                                                                                                                                      |
|----------------------------|---------------------------------------------------------------------------|--------------------------------------------------------------------------------------------------------------------------------------------------------------------------------------------------------------------------------------------------------------------------------------------------------------------------------------------------------------------------------------------------------------------------------------------------------------------------------------------------------------------------------------------------------------------------------------------------------------------------------------------------------------------------------------------------------------------------------------------------------------------------------------------------------------------------------------------------------------------------------------------------------------------------------------------------------------------------------------------------------------------------------------------------------------------------------------------------------------------------------------------------------------------------------------------------------------------------------------------------------------------------------------------------------------------------------------------------------------------------------------------------------------------------------------------------------------------------------------------------------------------------------------------------------------------------------------------------------------------------------------------------------------------------------------------------------------------------------------------------------------------------------------------------------------------------------------------------------------------------------------------------------------------------------------------------------------------------------------------------------------------------------------------------------------------------------------------------------------------------------------------------------------------------------------------------------------------------------------------------------------------------------------------------------------------------------------------------------------------------------------------------------------------------------------------------------------------------------------------------------------------------------------------------------------------------------------------------------------------------------------------------------------------------------------------------------------------------------------------------------------------------------------------------------------------------------------|
|                            | Item #AD-BENN1<br>Assembled Weight: 31 lbs.<br>1 2 3 4 5 6<br>7 X 2 10 11 |                                                                                                                                                                                                                                                                                                                                                                                                                                                                                                                                                                                                                                                                                                                                                                                                                                                                                                                                                                                                                                                                                                                                                                                                                                                                                                                                                                                                                                                                                                                                                                                                                                                                                                                                                                                                                                                                                                                                                                                                                                                                                                                                                                                                                                                                                                                                                                                                                                                                                                                                                                                                                                                                                                                                                                                                                                      |
| Lehigh Picnic Bench 4ft    |                                                                           |                                                                                                                                                                                                                                                                                                                                                                                                                                                                                                                                                                                                                                                                                                                                                                                                                                                                                                                                                                                                                                                                                                                                                                                                                                                                                                                                                                                                                                                                                                                                                                                                                                                                                                                                                                                                                                                                                                                                                                                                                                                                                                                                                                                                                                                                                                                                                                                                                                                                                                                                                                                                                                                                                                                                                                                                                                      |
|                            | Item #AD-BENN2<br>Assembled Weight: 27 lbs.<br>1 2 3 4 5 6<br>7 X 9 10 11 |                                                                                                                                                                                                                                                                                                                                                                                                                                                                                                                                                                                                                                                                                                                                                                                                                                                                                                                                                                                                                                                                                                                                                                                                                                                                                                                                                                                                                                                                                                                                                                                                                                                                                                                                                                                                                                                                                                                                                                                                                                                                                                                                                                                                                                                                                                                                                                                                                                                                                                                                                                                                                                                                                                                                                                                                                                      |
| Weatherly Picnic Bench 5ft |                                                                           |                                                                                                                                                                                                                                                                                                                                                                                                                                                                                                                                                                                                                                                                                                                                                                                                                                                                                                                                                                                                                                                                                                                                                                                                                                                                                                                                                                                                                                                                                                                                                                                                                                                                                                                                                                                                                                                                                                                                                                                                                                                                                                                                                                                                                                                                                                                                                                                                                                                                                                                                                                                                                                                                                                                                                                                                                                      |
| P<br>J                     | Item #AD-BENN3<br>Assembled Weight: 31 lbs.<br>1 2 3 4 5 6<br>7 X 9 10 11 |                                                                                                                                                                                                                                                                                                                                                                                                                                                                                                                                                                                                                                                                                                                                                                                                                                                                                                                                                                                                                                                                                                                                                                                                                                                                                                                                                                                                                                                                                                                                                                                                                                                                                                                                                                                                                                                                                                                                                                                                                                                                                                                                                                                                                                                                                                                                                                                                                                                                                                                                                                                                                                                                                                                                                                                                                                      |
| Weatherly Picnic Bench 4ft |                                                                           |                                                                                                                                                                                                                                                                                                                                                                                                                                                                                                                                                                                                                                                                                                                                                                                                                                                                                                                                                                                                                                                                                                                                                                                                                                                                                                                                                                                                                                                                                                                                                                                                                                                                                                                                                                                                                                                                                                                                                                                                                                                                                                                                                                                                                                                                                                                                                                                                                                                                                                                                                                                                                                                                                                                                                                                                                                      |
| AA                         | Item #AD-BENN4<br>Assembled Weight: 27 lbs.<br>1 2 3 4 5 6<br>7 2 9 10 11 |                                                                                                                                                                                                                                                                                                                                                                                                                                                                                                                                                                                                                                                                                                                                                                                                                                                                                                                                                                                                                                                                                                                                                                                                                                                                                                                                                                                                                                                                                                                                                                                                                                                                                                                                                                                                                                                                                                                                                                                                                                                                                                                                                                                                                                                                                                                                                                                                                                                                                                                                                                                                                                                                                                                                                                                                                                      |
| Lehigh Garden Bench 5ft    |                                                                           |                                                                                                                                                                                                                                                                                                                                                                                                                                                                                                                                                                                                                                                                                                                                                                                                                                                                                                                                                                                                                                                                                                                                                                                                                                                                                                                                                                                                                                                                                                                                                                                                                                                                                                                                                                                                                                                                                                                                                                                                                                                                                                                                                                                                                                                                                                                                                                                                                                                                                                                                                                                                                                                                                                                                                                                                                                      |
|                            | Item #AD-BENW1<br>Assembled Weight: 50 lbs.<br>1 2 3 4 5 6<br>7 2 9 10 11 | 63.5<br>56.8<br>24.9<br>16.3<br>18.6<br>18.6<br>18.6<br>18.6<br>18.6<br>18.6<br>18.6<br>18.6<br>18.6<br>18.6<br>18.6<br>18.6<br>18.6<br>18.6<br>18.6<br>18.6<br>18.6<br>18.6<br>18.6<br>18.6<br>18.6<br>18.6<br>18.6<br>18.6<br>18.6<br>18.6<br>18.6<br>18.6<br>18.6<br>18.6<br>18.6<br>18.6<br>18.6<br>18.6<br>18.6<br>18.6<br>18.6<br>18.6<br>18.6<br>18.6<br>18.6<br>18.6<br>18.6<br>18.6<br>18.6<br>18.6<br>18.6<br>18.6<br>18.6<br>18.6<br>18.6<br>18.6<br>18.6<br>18.6<br>18.6<br>18.6<br>18.6<br>18.6<br>18.6<br>18.6<br>18.6<br>18.6<br>18.6<br>18.6<br>18.6<br>18.6<br>18.6<br>18.6<br>18.6<br>18.6<br>18.6<br>18.6<br>18.6<br>18.6<br>18.6<br>18.6<br>18.6<br>18.6<br>18.6<br>18.6<br>18.6<br>18.6<br>18.6<br>18.6<br>18.6<br>18.6<br>18.6<br>18.6<br>18.6<br>18.6<br>18.6<br>18.6<br>18.6<br>18.6<br>18.6<br>18.6<br>18.6<br>18.6<br>18.6<br>18.6<br>18.6<br>18.6<br>18.6<br>18.6<br>18.6<br>18.6<br>18.6<br>18.6<br>18.6<br>18.6<br>18.6<br>18.6<br>18.6<br>18.6<br>18.6<br>18.6<br>18.6<br>18.6<br>18.6<br>18.6<br>18.6<br>18.6<br>18.6<br>18.6<br>18.6<br>18.6<br>18.6<br>18.6<br>18.6<br>18.6<br>18.6<br>18.6<br>18.6<br>18.6<br>18.6<br>18.6<br>18.6<br>18.6<br>18.6<br>18.6<br>18.6<br>18.6<br>18.6<br>18.6<br>18.6<br>18.6<br>18.6<br>18.6<br>18.6<br>18.6<br>18.6<br>18.6<br>19.5<br>19.5<br>19.5<br>19.5<br>19.5<br>19.5<br>19.5<br>19.5<br>19.5<br>19.5<br>19.5<br>19.5<br>19.5<br>19.5<br>10.5<br>19.5<br>19.5<br>10.5<br>10.5<br>10.5<br>10.5<br>10.5<br>10.5<br>10.5<br>10.5<br>10.5<br>10.5<br>10.5<br>10.5<br>10.5<br>10.5<br>10.5<br>10.5<br>10.5<br>10.5<br>10.5<br>10.5<br>10.5<br>10.5<br>10.5<br>10.5<br>10.5<br>10.5<br>10.5<br>10.5<br>10.5<br>10.5<br>10.5<br>10.5<br>10.5<br>10.5<br>10.5<br>10.5<br>10.5<br>10.5<br>10.5<br>10.5<br>10.5<br>10.5<br>10.5<br>10.5<br>10.5<br>10.5<br>10.5<br>10.5<br>10.5<br>10.5<br>10.5<br>10.5<br>10.5<br>10.5<br>10.5<br>10.5<br>10.5<br>10.5<br>10.5<br>10.5<br>10.5<br>10.5<br>10.5<br>10.5<br>10.5<br>10.5<br>10.5<br>10.5<br>10.5<br>10.5<br>10.5<br>10.5<br>10.5<br>10.5<br>10.5<br>10.5<br>10.5<br>10.5<br>10.5<br>10.5<br>10.5<br>10.5<br>10.5<br>10.5<br>10.5<br>10.5<br>10.5<br>10.5<br>10.5<br>10.5<br>10.5<br>10.5<br>10.5<br>10.5<br>10.5<br>10.5<br>10.5<br>10.5<br>10.5<br>10.5<br>10.5<br>10.5<br>10.5<br>10.5<br>10.5<br>10.5<br>10.5<br>10.5<br>10.5<br>10.5<br>10.5<br>10.5<br>10.5<br>10.5<br>10.5<br>10.5<br>10.5<br>10.5<br>10.5<br>10.5<br>10.5<br>10.5<br>10.5<br>10.5<br>10.5<br>10.5<br>10.5<br>10.5<br>10.5<br>10.5<br>10.5<br>10.5<br>10.5<br>10.5<br>10.5<br>10.5<br>10.5<br>10.5<br>10.5<br>10.5<br>10.5<br>10.5<br>10.5<br>10.5<br>10.5<br>10.5<br>10.5<br>10.5<br>10.5<br>10.5<br>10.5<br>10.5<br>10.5<br>10.5<br>10.5<br>10.5<br>10.5<br>10.5<br>10.5<br>10.5<br>10.5<br>10.5<br>10.5<br>10.5<br>10.5<br>10.5<br>10.5<br>10.5 |
| Lehigh Garden Bench 4ft    |                                                                           |                                                                                                                                                                                                                                                                                                                                                                                                                                                                                                                                                                                                                                                                                                                                                                                                                                                                                                                                                                                                                                                                                                                                                                                                                                                                                                                                                                                                                                                                                                                                                                                                                                                                                                                                                                                                                                                                                                                                                                                                                                                                                                                                                                                                                                                                                                                                                                                                                                                                                                                                                                                                                                                                                                                                                                                                                                      |
|                            | Item #AD-BENW2<br>Assembled Weight: 45 lbs.<br>1 2 3 4 5 6<br>7 X 9 10 11 | 51.5<br>44.8<br>44.8<br>24.9<br>16.3<br>18.6<br>18.6<br>18.6<br>18.6<br>18.6<br>18.6<br>18.6<br>18.6<br>18.6<br>18.6<br>18.6<br>18.6<br>18.6<br>18.6<br>18.6<br>18.6<br>18.6<br>18.6<br>18.6<br>18.6<br>18.6<br>18.6<br>18.6<br>18.6<br>18.6<br>18.6<br>18.6<br>18.6<br>18.6<br>18.6<br>18.6<br>18.6<br>18.6<br>18.6<br>18.6<br>18.6<br>18.6<br>18.6<br>18.6<br>18.6<br>18.6<br>18.6<br>18.6<br>18.6<br>18.6<br>18.6<br>18.6<br>18.6<br>18.6<br>18.6<br>18.6<br>18.6<br>18.6<br>18.6<br>18.6<br>18.6<br>18.6<br>18.6<br>18.6<br>18.6<br>18.6<br>18.6<br>18.6<br>18.6<br>18.6<br>18.6<br>18.6<br>18.6<br>18.6<br>18.6<br>18.6<br>18.6<br>18.6<br>18.6<br>18.6<br>18.6<br>18.6<br>18.6<br>18.6<br>18.6<br>18.6<br>18.6<br>18.6<br>18.6<br>18.6<br>18.6<br>18.6<br>18.6<br>18.6<br>18.6<br>18.6<br>18.6<br>18.6<br>18.6<br>18.6<br>18.6<br>18.6<br>18.6<br>18.6<br>18.6<br>18.6<br>18.6<br>18.6<br>18.6<br>18.6<br>18.6<br>18.6<br>18.6<br>18.6<br>18.6<br>18.6<br>18.6<br>18.6<br>18.6<br>18.6<br>18.6<br>18.6<br>18.6<br>18.6<br>18.6<br>18.6<br>18.6<br>18.6<br>18.6<br>18.6<br>18.6<br>18.6<br>18.6<br>18.6<br>18.6<br>18.6<br>18.6<br>18.6<br>18.6<br>18.6<br>18.6<br>18.6<br>18.6<br>18.6<br>18.6<br>18.6<br>18.6<br>18.6<br>18.6<br>18.6<br>18.6<br>18.6<br>18.6<br>18.6<br>18.6<br>18.6<br>18.6<br>18.6<br>18.6<br>18.6<br>18.6<br>18.6<br>18.6<br>18.6<br>18.6<br>18.6<br>18.6<br>18.6<br>18.6<br>18.6<br>18.6<br>18.6<br>18.6<br>18.6<br>18.6<br>18.6<br>18.6<br>18.6<br>18.6<br>18.6<br>18.6<br>18.6<br>18.6<br>18.6<br>18.6<br>18.6<br>18.6<br>18.6<br>18.6<br>18.6<br>18.6<br>18.6<br>18.6<br>18.6<br>18.6<br>18.6<br>18.6<br>18.6<br>18.6<br>18.6<br>18.6<br>18.6<br>18.6<br>18.6<br>18.6<br>18.6<br>18.6<br>18.6<br>18.6<br>18.6<br>18.6<br>18.6<br>18.6<br>18.6<br>18.6<br>18.6<br>18.6<br>18.6<br>18.6<br>18.6<br>18.6<br>18.6<br>18.6<br>18.6<br>18.6<br>18.6<br>18.6<br>18.6<br>18.6<br>18.6<br>18.6<br>18.6<br>18.6<br>18.6<br>18.6<br>18.6<br>18.6<br>18.6<br>18.6<br>18.6<br>18.6<br>18.6<br>18.6<br>18.6<br>18.6<br>18.6<br>18.6<br>18.6<br>18.6<br>18.6<br>18.6<br>18.6<br>18.6<br>18.6<br>18.6<br>18.6                                                                                                                                                                                                                                                                                                                                                                                                                                                                                                                                                                                                                                                                                                         |

## Benches and Swings

| Weatherly Garden Bench 5ft    |                                                                           |  |
|-------------------------------|---------------------------------------------------------------------------|--|
|                               | Item #AD-BENW3<br>Assembled Weight: 50 lbs.<br>1 2 3 4 5 6<br>7 8 9 10 11 |  |
| Weatherly Garden Bench 4ft    |                                                                           |  |
|                               | Item #AD-BENW4<br>Assembled Weight: 45 lbs.<br>1 2 3 4 5 6<br>7 2 9 10 11 |  |
| Adirondack Classic Westport G | arden Bench 4ft                                                           |  |
|                               | Item #AD-BEN-CW1<br>Assembled Weight: 60 lbs.<br>1 2 3 4 5 6<br>7 8 9 1 1 |  |
| Lehigh Porch Swing 5ft        |                                                                           |  |
|                               | Item #AD-PORL1<br>Assembled Weight: 44 lbs.<br>1 2 3 4 5 6<br>7 8 9 10 11 |  |
| Lehigh Porch Swing 4ft        |                                                                           |  |
|                               | Item #AD-PORL2<br>Assembled Weight: 38 lbs.<br>1 2 3 4 5 6<br>7 8 9 10 11 |  |
| Weatherly Porch Swing 5ft     |                                                                           |  |
|                               | Item #AD-PORW1<br>Assembled Weight: 44 lbs.<br>1 2 3 4 5 6<br>7 8 9 10 11 |  |

#### **Benches and Swings**