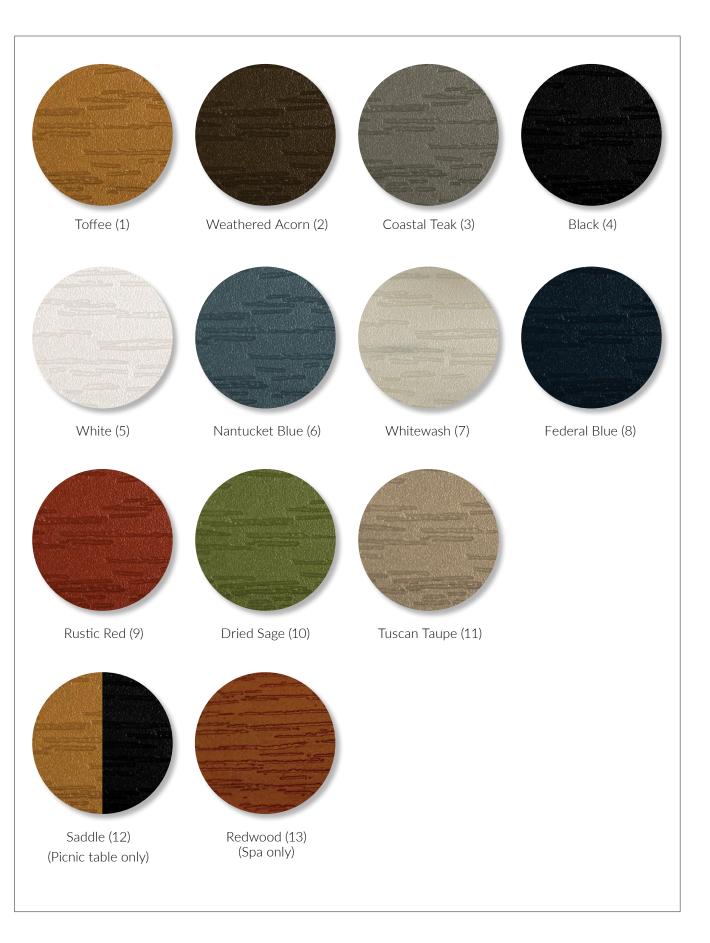

| 71" Shutter (Set of 2)                             |                              |  |
|                                                 | Item #AD-SHUT1-1371<br>Assembled Weight: 31 lbs.   | 71<br>13.2<br>Γ.1.4<br>Γ.1.4 |  |
| Home & Garden Stonecroft                        | 75" Shutter (Set of 2)                             |                              |  |
|                                                 | Item #AD-SHUT1-1375<br>Assembled Weight: 32.5 lbs. |                              |  |
| Home & Garden Stonecroft 80" Shutter (Set of 2) |                                                    |                              |  |
|                                                 | Item #AD-SHUT1-1380<br>Assembled Weight: 34.5 lbs. | 13.2     80       11.2     1 |  |

## Colors



# Welcome to *highwood*® Welcome to relaxation



87 Tide Road, Hometown, PA 18252 570-225-7501 FAX: 570-668-2080 Email: inquiries@highwood<u>-usa.com</u>

www.highwood-usa.com



Colors are shown to the best of our ability but due to variation in computer monitors and printing inks we cannot guarantee perfect reproduction in this brochure. Color samples are available on request. Highwood USA, LLC. reserves the right to change, replace or discontinue any products, color or components shown in this brochure at any time in the interest of product development. highwood<sup>®</sup> is a registered trademark. All rights reserved. © 2017