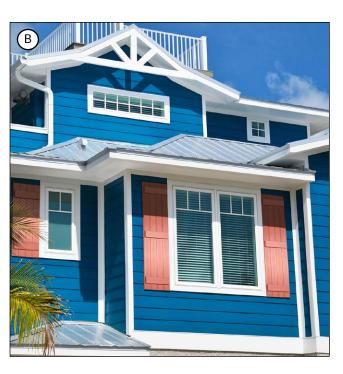

Color Options (see p.63) See pp.34-62 for individual product specifications. A) Hartford Fan Trellis (shown in White)
B) Stonecroft Shutters (painted Coral)
C) Hometown Picnic Table (shown in Weathered Acorn)
D) Hazleton Mailbox Post \*Mailbox not Included (shown in White)
E) Bodhi 12' x 12' Pergola (shown in Weathered Acorn)