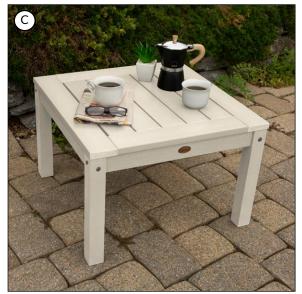

#### Kitted Sets

Color Options (see p.63)

See pp.34-62 for individual product specifications.

 A) Classic Westport Adirondack Chairs with Folding Side Table (shown in White)

B) Lehigh Garden Chairs with Folding Side Table (shown in White)C) Classic Westport Adirondack Fireside Set (shown in White)