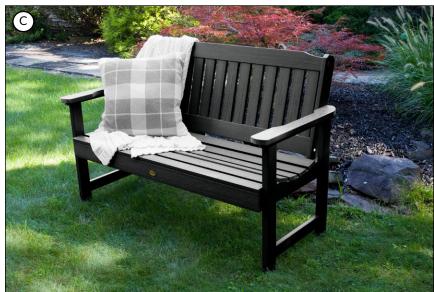

Color Options (see p.63)

See pp.34-62 for individual product specifications.

A) Classic Westport Rocking Chair (shown in Black) B) Classic Westport Adirondack Chair (shown in Coastal Teak) C) Classic Westport Coffee Table (shown in Coastal Teak) **D)** Classic Westport Side Table (shown in Black) E) Classic Westport Porch Swing, 4ft (shown in Black) F) Classic Westport Garden Bench, 4ft (shown in Coastal Teak)