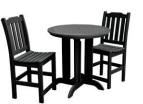

Color Options (see p.63)

See pp.34-62 for individual product specifications.

A) Hamilton 5pc Round Counter Height Dining Set (shown in Nantucket Blue)
B) Hamilton 3pc Round Dining Set (shown in Weathered Acorn)
C) Hamilton 7pc Rectangular Counter Height Dining Set (shown in Weathered Acorn)

#### Lehigh 5pc Round Counter Dining Set (48) 🔅

Item #AD-CNL48 Assembled Weight: 167 lbs. 1 2 3 4 5 6 7 🗙 9 🐽 🕦

Lehigh 3pc Round Dining Set (36) 🏼 🗜

Item #AD-DNL36 Assembled Weight: 92.5 lbs. 1 2 3 4 5 6 7 🗙 9 10 11