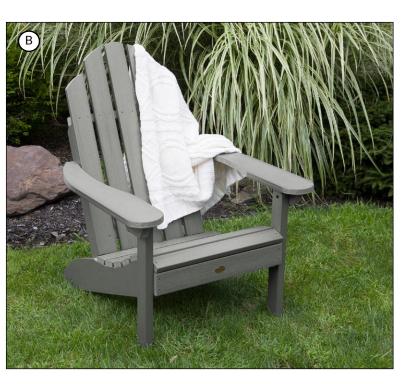

Color Options (see p.63)

See pp.34-62 for individual product specifications.

A) Weatherly 5' Picnic Bench (shown in Whitewash)
B) Weatherly 5pc Counter Height Round Dining Set (shown in Dried Sage)
C) Weatherly Rocking Chair (shown in Dried Sage)
D) Weatherly Garden Chair (shown in Whitewash)
E) Weatherly 7pc Rectangular Counter Height Dining Set (shown in Whitewash)