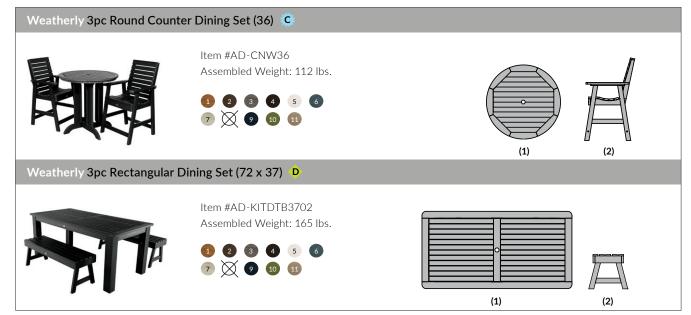

Lehigh 3pc Round Counter Dining Set (36) 🌾

Item #AD-CNL36 Assembled Weight: 100 lbs. 1 2 3 4 5 6 7 🗙 9 🐽 💷

Dining Height Counter Height B Bar Height

See pages 47-50 for individual product dimensions

#### **Dining Sets**

| Lehigh 3pc Counter Height E                    | Balcony Set C                                                                    |                              |     |
|------------------------------------------------|----------------------------------------------------------------------------------|------------------------------|-----|
|                                                | Item #AD-KITBALC1<br>Assembled Weight: 92 lbs.                                   |                              |     |
| 日四                                             | 1 2 3 4 5 6<br>7 X 9 10 11                                                       | (1)                          | (2) |
| Lehigh 3pc Bar Height Balco                    | ny Set B                                                                         |                              |     |
|                                                | Item #AD-KITBALC2<br>Assembled Weight: 101 lbs.                                  |                              |     |
|                                                | 1 2 3 4 5 6<br>7 X 9 10 11                                                       | (1)                          | (2) |
| Lehigh 3pc Rectangular Dini                    | ng Set (72 x 37) D                                                               |                              |     |
|                                                | Item #AD-KITDTB3701<br>Assembled Weight: 165 lbs.<br>1 2 3 4 5 6<br>7 X 9 10 11  |                              | Ē   |
| Weatherly 7pc Rectangular                      | Dining Set (84 x 42) 🛛 🗗                                                         | (1)                          | (2) |
|                                                | Item #AD-ST7WL1CO5AA<br>Assembled Weight: 284 lbs.<br>1 2 3 4 5 6<br>7 2 9 10 11 | (1)                          | (6) |
| Weatherly 7pc Rectangular                      | Counter Height Dining Set (84 x 42)                                              |                              |     |
|                                                | Item #AD-ST7WL2CO5BA<br>Assembled Weight: 308 lbs.<br>1 2 3 4 5 6<br>7 2 9 10 11 | (1)                          |     |
| Weatherly 7pc Rectangular Dining Set (72 x 37) |                                                                                  |                              |     |
|                                                | Item #AD-DNW37<br>Assembled Weight: 249 lbs.<br>1 2 3 4 5 6<br>7 X 9 10 11       |                              |     |
| Dining Height Counter H                        | eight Bar Height                                                                 | See pages 47-50 for individu |     |