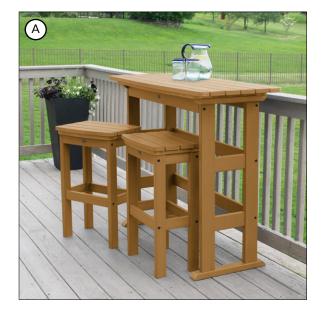

Color Options (see p.63)

See pp.34-62 for individual product specifications.

A) Lehigh 3pc Bar Height Balcony Set (shown in Toffee) **B)** Lehigh 3pc Round Dining Set (shown in Black) C) Lehigh 4' Garden Bench (shown in Black) **D)** Lehigh Rocking Chair (shown in Toffee) E) Lehigh Porch Swing 4' (shown in Toffee) F) Lehigh 7pc Rectangular Counter Height Dining Set (shown in Black)