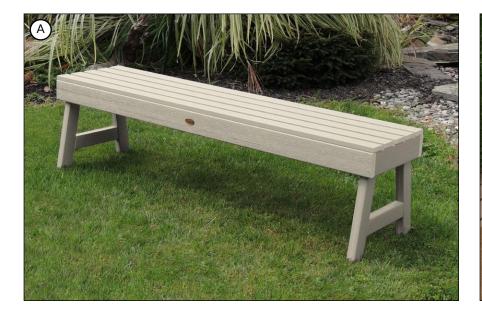

Color Options (see p.63)

See pp.34-62 for individual product specifications.

A) Lehigh 3pc Bar Height Balcony Set (shown in Toffee) **B)** Lehigh 3pc Round Dining Set (shown in Black) C) Lehigh 4' Garden Bench (shown in Black) **D)** Lehigh Rocking Chair (shown in Toffee) E) Lehigh Porch Swing 4' (shown in Toffee) F) Lehigh 7pc Rectangular Counter Height Dining Set (shown in Black)