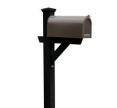

Color Options (see p.63) See pp.34-62 for individual product specifications. A) Hartford Fan Trellis (shown in White)
B) Stonecroft Shutters (painted Coral)
C) Hometown Picnic Table (shown in Weathered Acorn)
D) Hazleton Mailbox Post \*Mailbox not Included (shown in White)
E) Bodhi 12' x 12' Pergola (shown in Weathered Acorn)