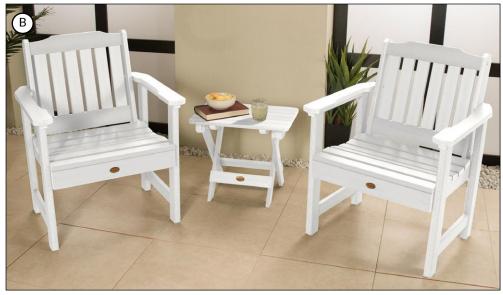

#### Kitted Sets

Color Options (see p.63)

See pp.34-62 for individual product specifications.

 A) Classic Westport Adirondack Chairs with Folding Side Table (shown in White)

B) Lehigh Garden Chairs with Folding Side Table (shown in White)C) Classic Westport Adirondack Fireside Set (shown in White)