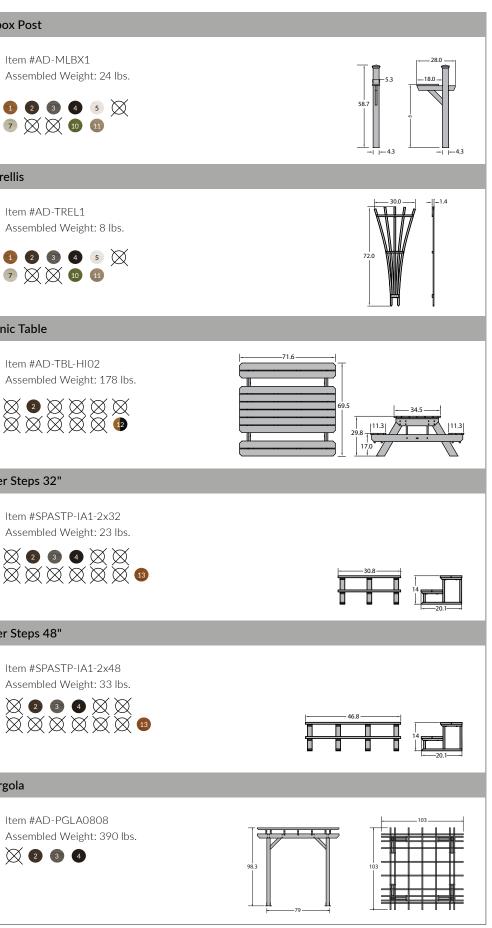

#### Home and Garden

Home & Garden Hazleton Mailbox Post

Assembled Weight: 24 lbs. 1 2 3 4 5 🗙  $7 \times 10 11$ 

Item #AD-MLBX1

Home & Garden Hartford Fan Trellis

Home & Garden Hometown Picnic Table

 $\bigotimes_{\times} \bigcirc \bigotimes_{\times} \bigotimes_$ 

Item #AD-TBL-HI02

Pool & Spa Hot Tub Spa Two Tier Steps 32"

Assembled Weight: 23 lbs. 

Item #SPASTP-IA1-2x32

Pool & Spa Hot Tub Spa Two Tier Steps 48"

Item #SPASTP-IA1-2x48 Assembled Weight: 33 lbs.

Home & Garden Bodhi 8 x 8 Pergola

Item #AD-PGLA0808 Assembled Weight: 390 lbs. ∅ 2 3 4