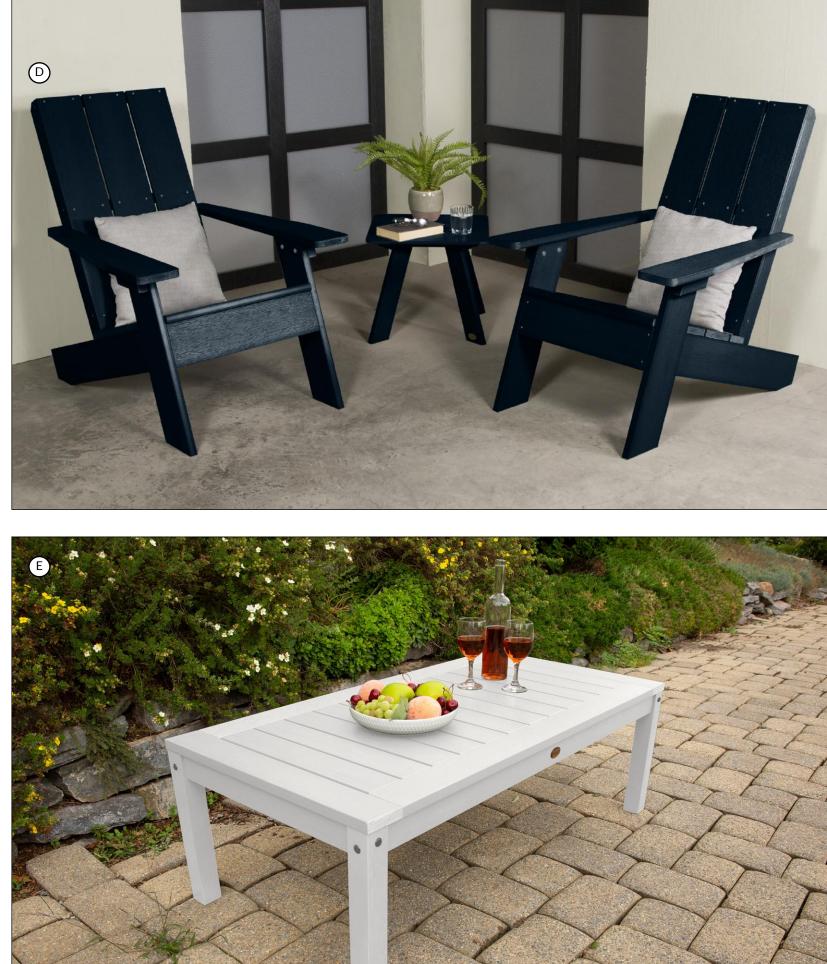

Color Options (see p.63)

See pp.34-62 for individual product specifications.

A) Lehigh 6pc Bar Height Balcony Set (shown in Federal Blue)
B) Manhattan Beach Adirondack Chair and Folding Ottoman (shown in White)
C) Classic Westport Adirondack Chair with Folding Ottoman (shown in White)
D) Barcelona Modern Adirondack 4-Piece Set (shown in Federal Blue)
E) 10' x 12' Bodhi Pergola with 4' Weatherly Porch Swing (shown in Black)