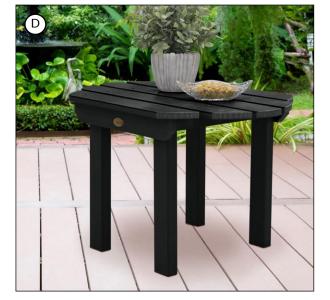

#### Coffee and Side Tables

#### Adirondack Barcelona Modern Side Table Item #AD-TBLAD01 Assembled Weight: 11 lbs. 17.8