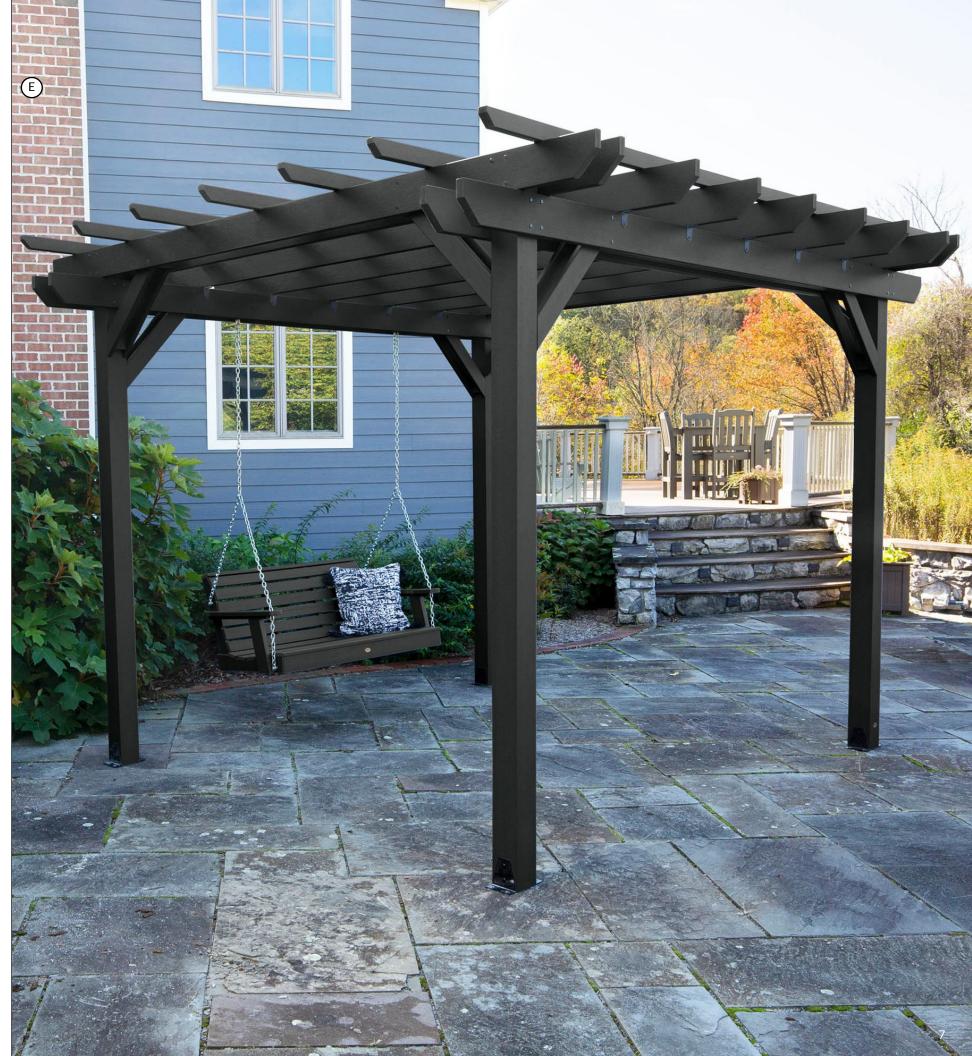

Color Options (see p.63)

See pp.34-62 for individual product specifications.

A) Lehigh 6pc Bar Height Balcony Set (shown in Federal Blue)
B) Manhattan Beach Adirondack Chair and Folding Ottoman (shown in White)
C) Classic Westport Adirondack Chair with Folding Ottoman (shown in White)
D) Barcelona Modern Adirondack 4-Piece Set (shown in Federal Blue)
E) 10' x 12' Bodhi Pergola with 4' Weatherly Porch Swing (shown in Black)