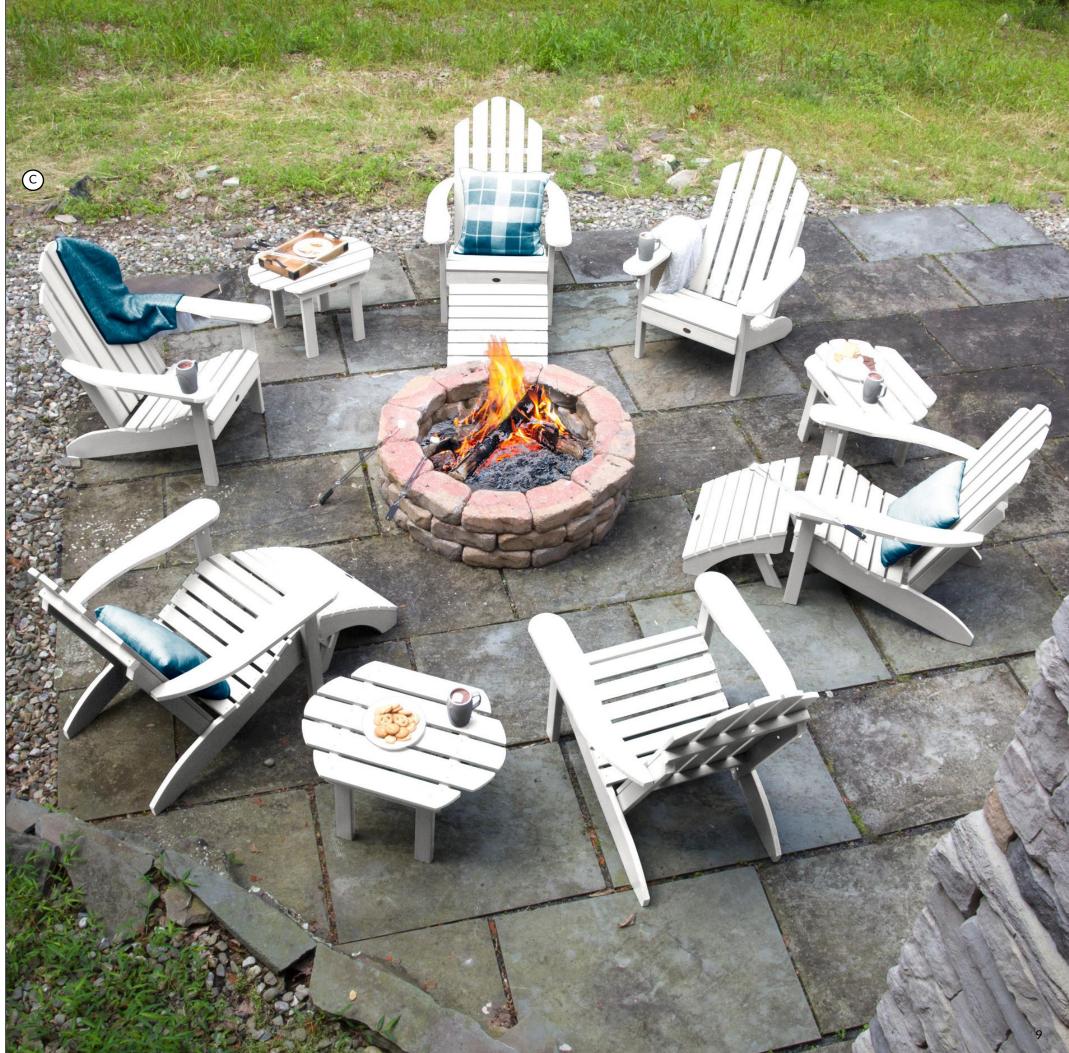

With a look befitting harbor towns, lighthouses, and sandy beaches, the **Adirondack Collection** is perfect for open-air entertaining.

Manhattan Beach Adirondack Chairs (shown in Nantucket Blue

The Adirondack Collection is skillfully crafted to provide sanctuary in any setting... take it to the lake, put it by the pool, bring it to the beach. This collection provides unique accessories such as connecting and complementary tables to create unique arrangements. Many items fold for easy transportation and storage.