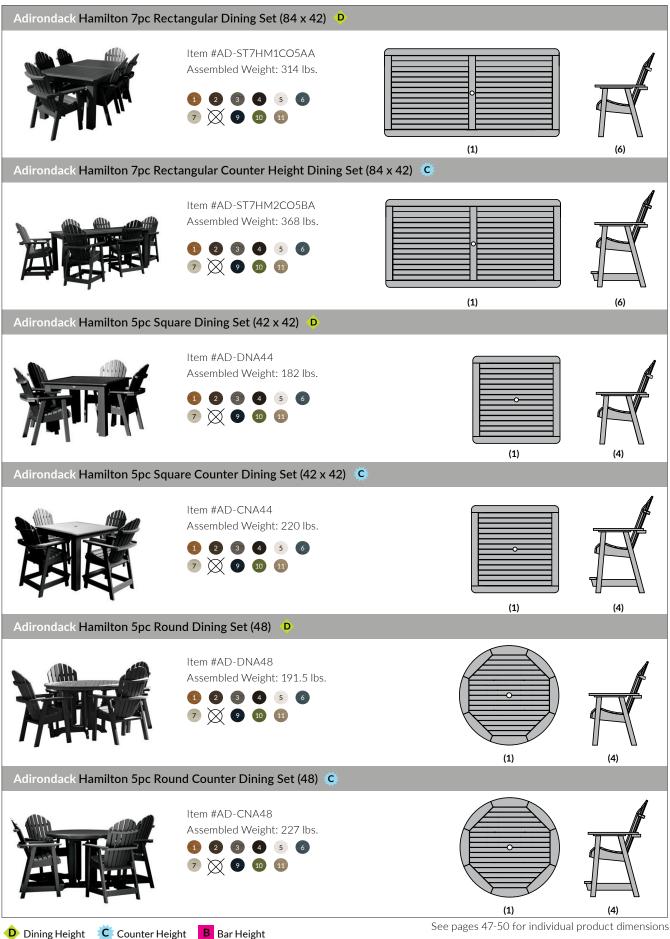

Color Options (see p.63)

See pp.34-62 for individual product specifications.

A) Hamilton 5pc Round Counter Height Dining Set (shown in Nantucket Blue)
B) Hamilton 3pc Round Dining Set (shown in Weathered Acorn)
C) Hamilton 7pc Rectangular Counter Height Dining Set (shown in Weathered Acorn)

#### **Dining Sets**

| Adirondack Hamilton 3pc Rou   | und Dining Set (36) D                                                                                               |                       |                               |
|-------------------------------|---------------------------------------------------------------------------------------------------------------------|-----------------------|-------------------------------|
|                               | Item #AD-DNA36<br>Assembled Weight: 110.5 lbs.<br>1 2 3 4 5 6<br>7 8 9 10 11                                        | (1)                   | (2)                           |
| Adirondack Hamilton 3pc Rou   | und Counter Dining Set (36) 🤅                                                                                       |                       |                               |
|                               | Item #AD-CNA36<br>Assembled Weight: 130 lbs.<br>1 2 3 4 5 6<br>7 X 9 10 11                                          | (1)                   | (2)                           |
| Lehigh 7pc Rectangular Dining | g Set (84 x 42) 🛛 <mark>D</mark>                                                                                    |                       |                               |
| Lehigh Zpc Rectangular Count  | Item #AD-ST7LH1CO5AA<br>Assembled Weight: 266 lbs.<br>1 2 3 4 5 6<br>7 8 9 10 11<br>ter Height Dining Set (84 x 42) | (1)                   |                               |
|                               |                                                                                                                     |                       |                               |
|                               | Item #AD-ST7LH2CO5BA<br>Assembled Weight: 284 lbs.<br>1 2 3 4 5 6<br>7 8 9 10 11                                    | (1)                   |                               |
| Lehigh 7pc Rectangular Dining | g Set (72 x 37) 🔁                                                                                                   |                       |                               |
|                               | Item #AD-DNL37<br>Assembled Weight: 231 lbs.                                                                        | (1)                   |                               |
| Lehigh 7pc Rectangular Count  | ter Dining Set (72 x 37)                                                                                            |                       |                               |
|                               | Item #AD-CNL37<br>Assembled Weight: 249 lbs.<br>1 2 3 4 5 6<br>7 8 9 10 11                                          | (1)                   |                               |
| Dining Height Counter Hei     | ght Bar Height                                                                                                      | See pages 47-50 for i | individual product dimensions |