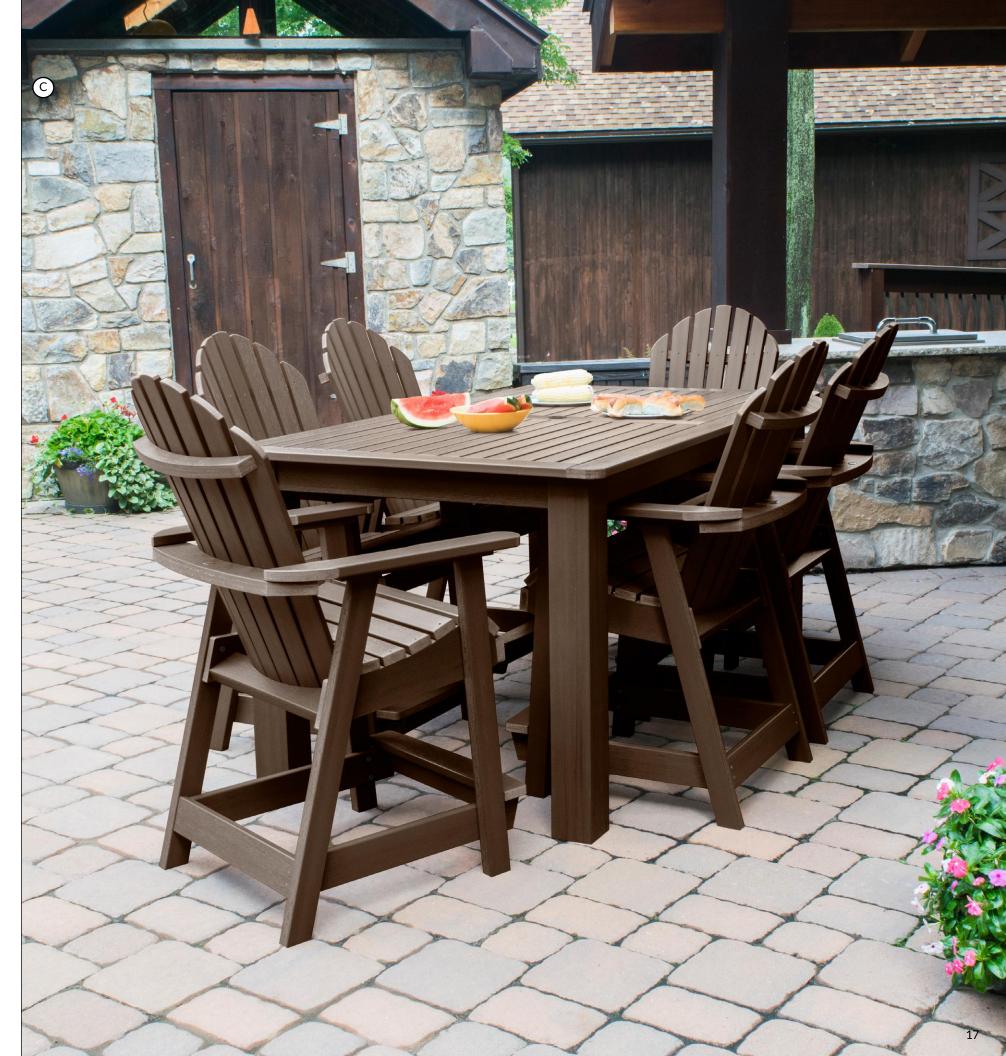

Color Options (see p.63)

See pp.34-62 for individual product specifications.

A) Hamilton 5pc Round Counter Height Dining Set (shown in Nantucket Blue)
B) Hamilton 3pc Round Dining Set (shown in Weathered Acorn)
C) Hamilton 7pc Rectangular Counter Height Dining Set (shown in Weathered Acorn)