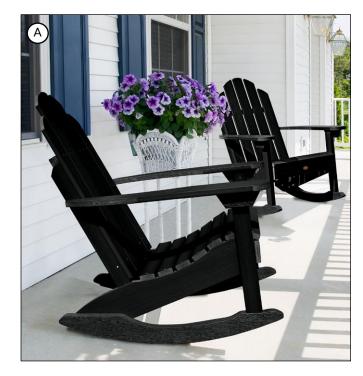

Color Options (see p.63)

See pp.34-62 for individual product specifications.

A) Classic Westport Rocking Chair (shown in Black) B) Classic Westport Adirondack Chair (shown in Coastal Teak) C) Classic Westport Coffee Table (shown in Coastal Teak) **D)** Classic Westport Side Table (shown in Black) E) Classic Westport Porch Swing, 4ft (shown in Black) F) Classic Westport Garden Bench, 4ft (shown in Coastal Teak)