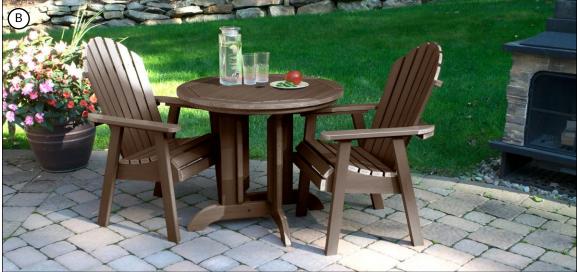

Color Options (see p.63)

See pp.34-62 for individual product specifications.

A) Hamilton 5pc Round Counter Height Dining Set (shown in Nantucket Blue)
B) Hamilton 3pc Round Dining Set (shown in Weathered Acorn)
C) Hamilton 7pc Rectangular Counter Height Dining Set (shown in Weathered Acorn)