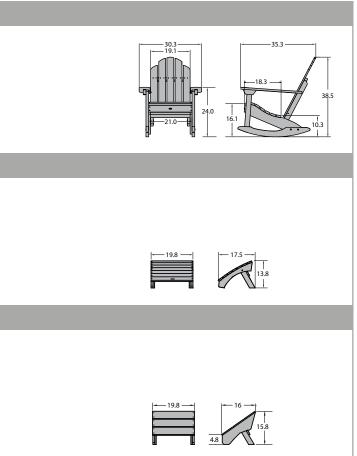

#### **Chairs and Ottomans**

| Adirondack Classic Westport Garden Chair         |                                                                           |                                                                                      |  |
|--------------------------------------------------|---------------------------------------------------------------------------|--------------------------------------------------------------------------------------|--|
|                                                  | Item #AD-CHGC1<br>Assembled Weight: 33 lbs.<br>1 2 3 4 5 6<br>7 8 9 X 11  | 27.3<br>20.5<br>24.9<br>16.5<br>23.3<br>24.9<br>16.5<br>26.5<br>26.5                 |  |
| Lehigh Garden Chair                              |                                                                           |                                                                                      |  |
|                                                  | Item #AD-CHGL1<br>Assembled Weight: 28 lbs.<br>1 2 3 4 5 6<br>7 X 9 10 11 | 27.1<br>20.4<br>22.5<br>25.8<br>16.4<br>25.8<br>16.4<br>25.8<br>16.4<br>25.6<br>33.9 |  |
| Weatherly Garden Chair                           |                                                                           |                                                                                      |  |
|                                                  | Item #AD-CHGW1<br>Assembled Weight: 28 lbs.<br>1 2 3 4 5 6<br>7 0 9 10 11 | $\begin{array}{c ccccccccccccccccccccccccccccccccccc$                                |  |
| Lehigh Rocking Chair                             |                                                                           |                                                                                      |  |
|                                                  | Item #AD-RKCH1<br>Assembled Weight: 33 lbs.<br>1 2 3 4 5 6<br>7 8 9 10 11 |                                                                                      |  |
| Weatherly Rocking Chair                          |                                                                           |                                                                                      |  |
|                                                  | Item #AD-RKCH2<br>Assembled Weight: 33 lbs.<br>1 2 3 4 5 6<br>7 8 9 10 11 |                                                                                      |  |
| Adirondack Classic Westport Garden Rocking Chair |                                                                           |                                                                                      |  |
|                                                  | Item #AD-RKCH3<br>Assembled Weight: 34 lbs.<br>1 2 3 4 5 6<br>7 8 9 X 11  |                                                                                      |  |