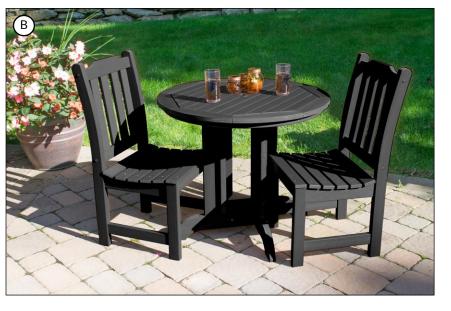

Color Options (see p.63)

See pp.34-62 for individual product specifications.

A) Hamilton 5pc Round Counter Height Dining Set (shown in Nantucket Blue)
B) Hamilton 3pc Round Dining Set (shown in Weathered Acorn)
C) Hamilton 7pc Rectangular Counter Height Dining Set (shown in Weathered Acorn)