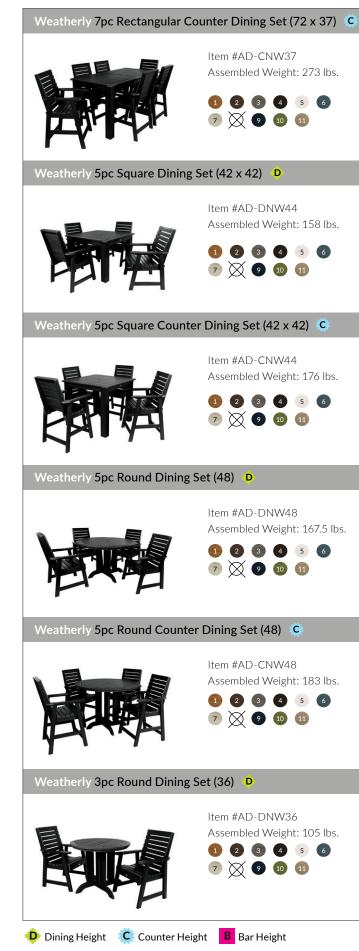

#### **Dining Sets**

| Lehigh 3pc Counter Height E                    | Balcony Set C                                                                    |                              |     |
|------------------------------------------------|----------------------------------------------------------------------------------|------------------------------|-----|
|                                                | Item #AD-KITBALC1<br>Assembled Weight: 92 lbs.                                   |                              |     |
| 日四                                             | 1 2 3 4 5 6<br>7 X 9 10 11                                                       | (1)                          | (2) |
| Lehigh 3pc Bar Height Balco                    | ny Set B                                                                         |                              |     |
|                                                | Item #AD-KITBALC2<br>Assembled Weight: 101 lbs.                                  |                              |     |
|                                                | 1 2 3 4 5 6<br>7 X 9 10 11                                                       | (1)                          | (2) |
| Lehigh 3pc Rectangular Dini                    | ng Set (72 x 37) D                                                               |                              |     |
|                                                | Item #AD-KITDTB3701<br>Assembled Weight: 165 lbs.<br>1 2 3 4 5 6<br>7 X 9 10 11  |                              | Ē   |
| Weatherly 7pc Rectangular                      | Dining Set (84 x 42) 🛛 🗗                                                         | (1)                          | (2) |
|                                                | Item #AD-ST7WL1CO5AA<br>Assembled Weight: 284 lbs.<br>1 2 3 4 5 6<br>7 2 9 10 11 | (1)                          | (6) |
| Weatherly 7pc Rectangular                      | Counter Height Dining Set (84 x 42)                                              |                              |     |
|                                                | Item #AD-ST7WL2CO5BA<br>Assembled Weight: 308 lbs.<br>1 2 3 4 5 6<br>7 2 9 10 11 | (1)                          |     |
| Weatherly 7pc Rectangular Dining Set (72 x 37) |                                                                                  |                              |     |
|                                                | Item #AD-DNW37<br>Assembled Weight: 249 lbs.<br>1 2 3 4 5 6<br>7 X 9 10 11       |                              |     |
| Dining Height Counter H                        | eight Bar Height                                                                 | See pages 47-50 for individu |     |