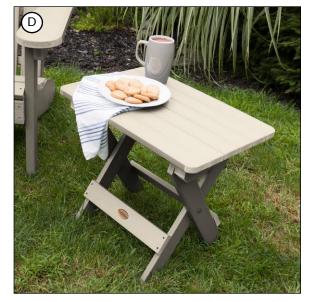

Color Options (see p.63) See pp.34-62 for individual product specifications. A) Hamilton Folding & Reclining Adirondack Chair (shown in Whitewash)
B) Folding Adirondack Ottoman (shown in Whitewash)
C) Adirondack Side Table (shown in Whitewash)
D) Folding Adirondack Side Table (shown in Whitewash)
E) King Hamilton Folding and Reclining Adirondack Chair (shown in Rustic Red)