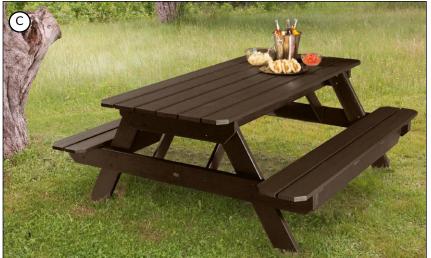

Color Options (see p.63) See pp.34-62 for individual product specifications. A) Hartford Fan Trellis (shown in White)
B) Stonecroft Shutters (painted Coral)
C) Hometown Picnic Table (shown in Weathered Acorn)
D) Hazleton Mailbox Post \*Mailbox not Included (shown in White)
E) Bodhi 12' x 12' Pergola (shown in Weathered Acorn)