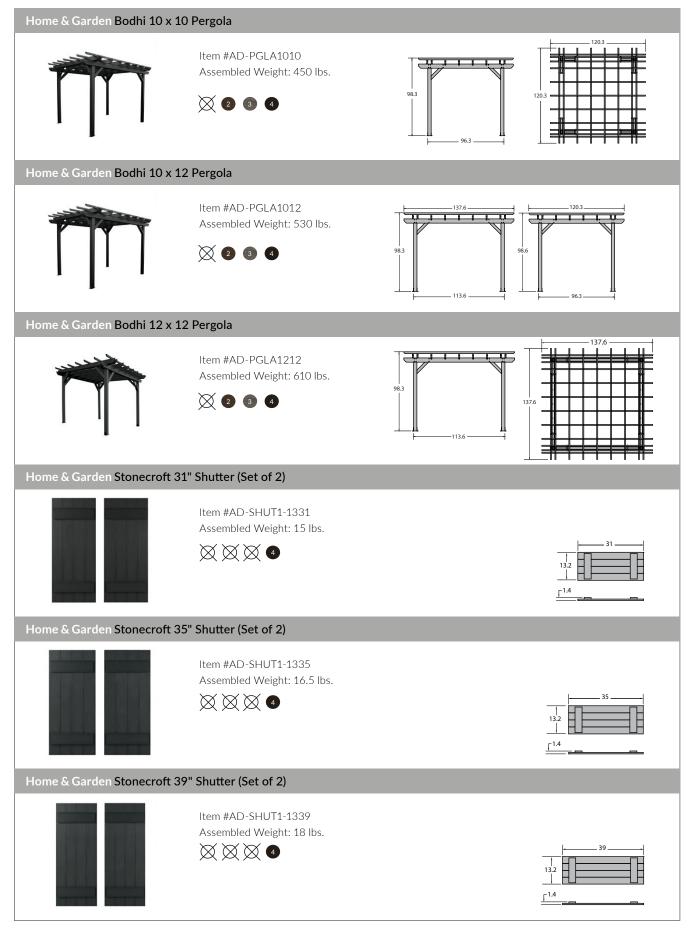

#### Home and Garden

#### Home and Garden

| Home & Garden Stonecroft 67" Shutter (Set of 2) |                                                    |                              |  |
|-------------------------------------------------|----------------------------------------------------|------------------------------|--|
|                                                 | Item #AD-SHUT1-1367<br>Assembled Weight: 29.5 lbs. |                              |  |
| Home & Garden Stonecroft                        | 71" Shutter (Set of 2)                             |                              |  |
|                                                 | Item #AD-SHUT1-1371<br>Assembled Weight: 31 lbs.   | 71<br>13.2<br>Γ.1.4<br>Γ.1.4 |  |
| Home & Garden Stonecroft                        | 75" Shutter (Set of 2)                             |                              |  |
|                                                 | Item #AD-SHUT1-1375<br>Assembled Weight: 32.5 lbs. |                              |  |
| Home & Garden Stonecroft 80" Shutter (Set of 2) |                                                    |                              |  |
|                                                 | Item #AD-SHUT1-1380<br>Assembled Weight: 34.5 lbs. | 13.2     80       11.2     1 |  |