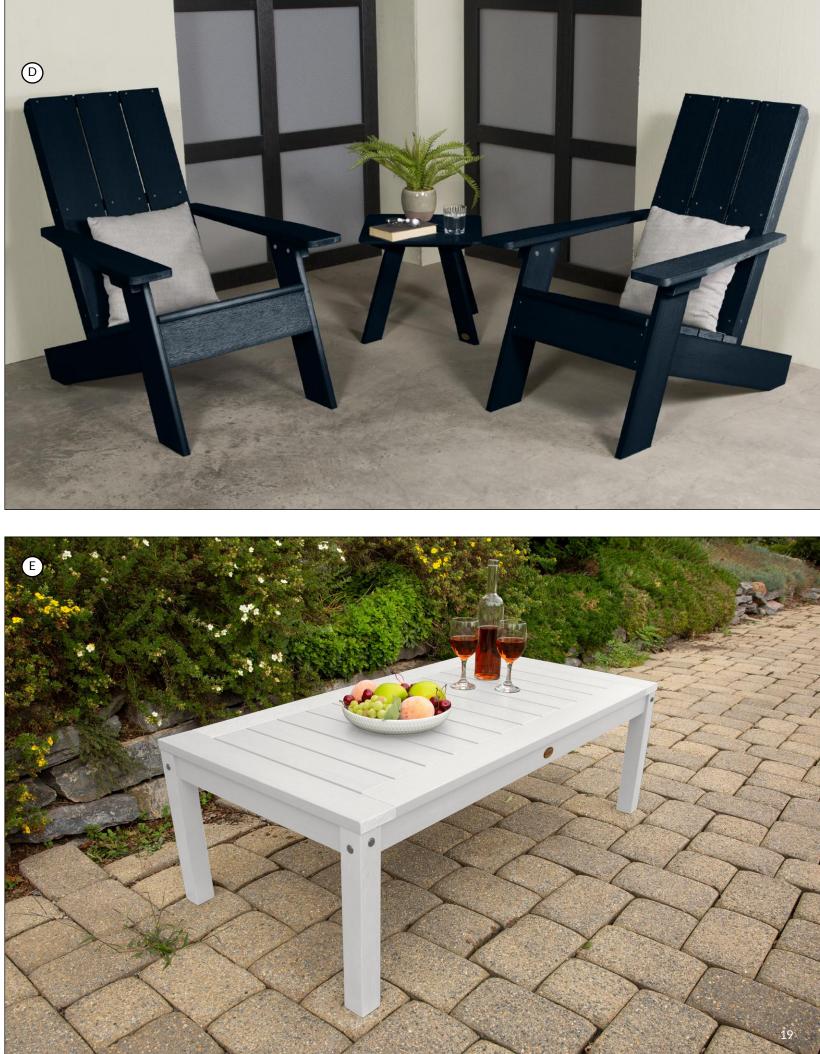

Color Options (see p.63) See pp.34-62 for individual product specifications.

A) Manhattan Beach Adirondack Chair (shown in Federal Blue) B) Barcelona Double Wide Modern Adirondack Chair (shown in White) **C)** Barcelona Modern Side Table (shown in Federal Blue) **D)** Barcelona Modern Adirondack Chair and Side Table (shown in Federal Blue) E) Adirondack Coffee Table (shown in White)