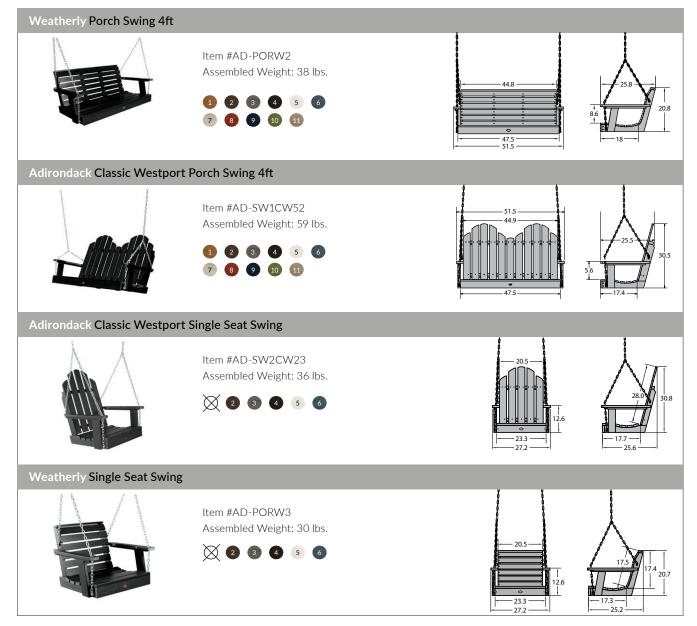

## Benches and Swings

| Weatherly Garden Bench 5ft    |                                                                           |  |
|-------------------------------|---------------------------------------------------------------------------|--|
|                               | Item #AD-BENW3<br>Assembled Weight: 50 lbs.<br>1 2 3 4 5 6<br>7 8 9 10 11 |  |
| Weatherly Garden Bench 4ft    |                                                                           |  |
|                               | Item #AD-BENW4<br>Assembled Weight: 45 lbs.<br>1 2 3 4 5 6<br>7 2 9 10 11 |  |
| Adirondack Classic Westport G | arden Bench 4ft                                                           |  |
|                               | Item #AD-BEN-CW1<br>Assembled Weight: 60 lbs.<br>1 2 3 4 5 6<br>7 8 9 1 1 |  |
| Lehigh Porch Swing 5ft        |                                                                           |  |
|                               | Item #AD-PORL1<br>Assembled Weight: 44 lbs.<br>1 2 3 4 5 6<br>7 8 9 10 11 |  |
| Lehigh Porch Swing 4ft        |                                                                           |  |
|                               | Item #AD-PORL2<br>Assembled Weight: 38 lbs.<br>1 2 3 4 5 6<br>7 8 9 10 11 |  |
| Weatherly Porch Swing 5ft     |                                                                           |  |
|                               | Item #AD-PORW1<br>Assembled Weight: 44 lbs.<br>1 2 3 4 5 6<br>7 8 9 10 11 |  |