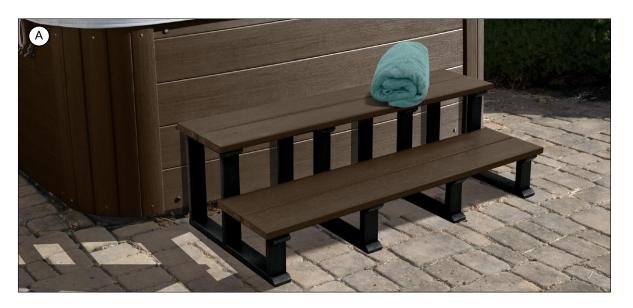

Color Options (see p.63)

See pp.34-62 for individual product specifications.

A) Hot Tub/Spa Two Tier Steps 48" (shown in Weathered Acorn with Black Base)
B) Hot Tub/Spa Two Tier Steps 32" (shown in Coastal Teak with Black Base)
C) Spa/Hot Tub Cabinet Replacement Kit with Flexible Corner (shown in Coastal Teak)
D) Spa/Hot Tub Cabinet Replacement Kit Fully Assembled \*Steps and cover not included (shown in Coastal Teak)