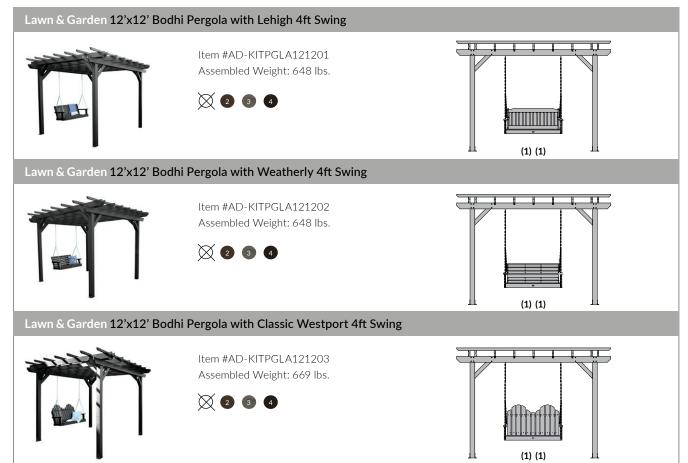

Color Options (see p.63) See pp.34-62 for individual product specifications. A) Hartford Fan Trellis (shown in White)
B) Stonecroft Shutters (painted Coral)
C) Hometown Picnic Table (shown in Weathered Acorn)
D) Hazleton Mailbox Post \*Mailbox not Included (shown in White)
E) Bodhi 12' x 12' Pergola (shown in Weathered Acorn)