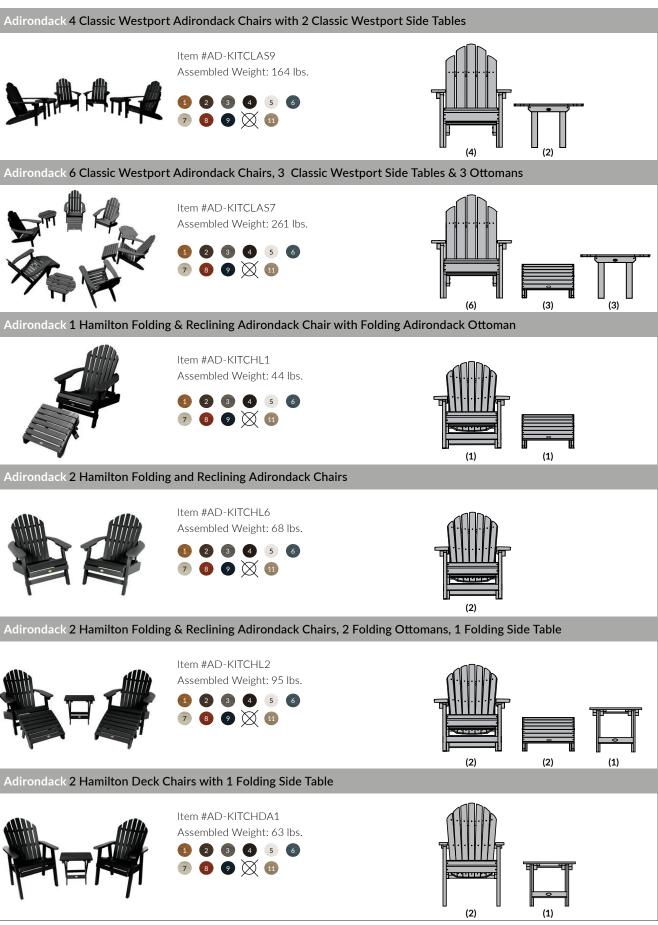

#### Kitted Sets

At Highwood USA, we aim to make your life easier. So we have created some of the most beautiful, easy-to-own outdoor furniture on the planet. We have taken the most frequently combined products and put them into easy-to-order sets that will make your outdoor space the envy of your neighborhood.

# **Curated Sets**

| Adirondack 2 Barcelona Mode  | ern Adirondack Chairs with                                                     |
|------------------------------|--------------------------------------------------------------------------------|
|                              | Item #AD-KITAD01<br>Assembled Weight: 91 lbs.<br>X X 3 4 5 X<br>X 3 9 X X      |
| Adirondack 2 Barcelona Mode  | ern Adirondack Chairs, 1 Do                                                    |
|                              | Item #AD-KITAD02<br>Assembled Weight: 159 lbs.<br>X X 3 4 5 X<br>X 3 9 X X     |
| Adirondack 2 Barcelona Mode  | ern Adirondack Chairs, 1 Do                                                    |
|                              | Item #AD-KITCHRAD01<br>Assembled Weight: 164 lbs.<br>X X 3 4 5 X<br>X 8 9 X X  |
| Adirondack Classic Westport  | Garden Conservation Set                                                        |
|                              | Item #AD-KITBENCW01<br>Assembled Weight: 144 lbs.<br>1 2 3 4 5 6<br>7 8 9 X 11 |
| Adirondack 2 Classic Westpor | rt Adirondack Rocking Chai                                                     |
|                              | Item #AD-KITROCC1<br>Assembled Weight: 88 lbs.<br>1 2 3 4 5 6<br>7 8 9 X 11    |
| Adirondack Classic Westport  | 4ft Porch Swing with 2 Cup                                                     |
|                              | Item #AD-KITSW1CW01<br>Assembled Weight: 63 lbs.<br>1 2 3 4 5 6<br>7 8 9 X 11  |