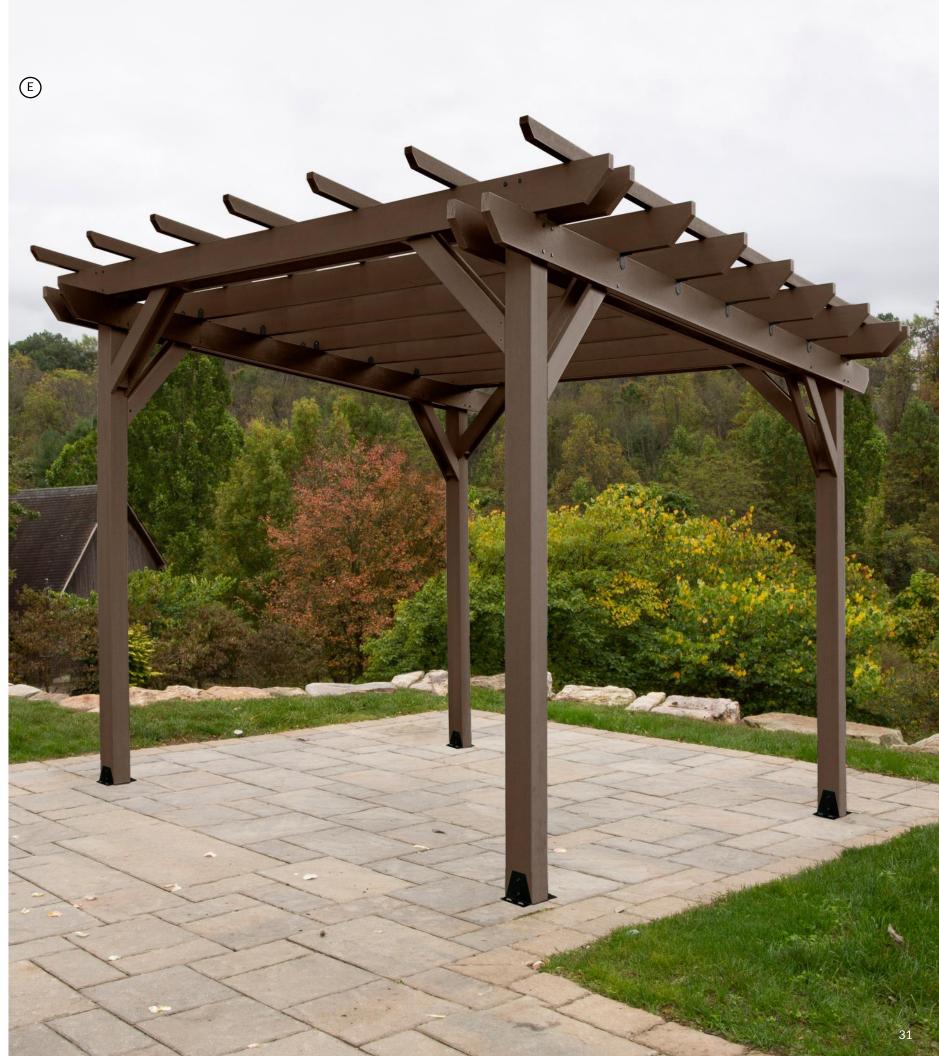

Color Options (see p.63) See pp.34-62 for individual product specifications. A) Hartford Fan Trellis (shown in White)
B) Stonecroft Shutters (painted Coral)
C) Hometown Picnic Table (shown in Weathered Acorn)
D) Hazleton Mailbox Post \*Mailbox not Included (shown in White)
E) Bodhi 12' x 12' Pergola (shown in Weathered Acorn)