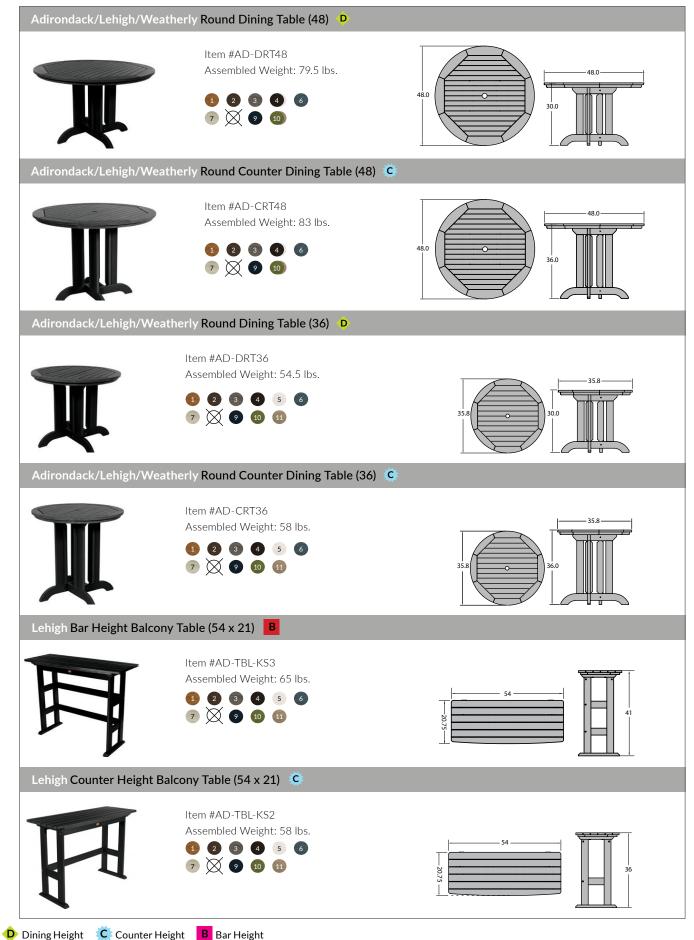

#### **Dining Sets**

| Lehigh 3pc Counter Height E                    | Balcony Set C                                                                    |                              |     |
|------------------------------------------------|----------------------------------------------------------------------------------|------------------------------|-----|
|                                                | Item #AD-KITBALC1<br>Assembled Weight: 92 lbs.                                   |                              |     |
| 日四                                             | 1 2 3 4 5 6<br>7 X 9 10 11                                                       | (1)                          | (2) |
| Lehigh 3pc Bar Height Balco                    | ny Set B                                                                         |                              |     |
|                                                | Item #AD-KITBALC2<br>Assembled Weight: 101 lbs.                                  |                              |     |
|                                                | 1 2 3 4 5 6<br>7 X 9 10 11                                                       | (1)                          | (2) |
| Lehigh 3pc Rectangular Dini                    | ng Set (72 x 37) D                                                               |                              |     |
|                                                | Item #AD-KITDTB3701<br>Assembled Weight: 165 lbs.<br>1 2 3 4 5 6<br>7 X 9 10 11  |                              | Ē   |
| Weatherly 7pc Rectangular                      | Dining Set (84 x 42) 🛛 🗗                                                         | (1)                          | (2) |
|                                                | Item #AD-ST7WL1CO5AA<br>Assembled Weight: 284 lbs.<br>1 2 3 4 5 6<br>7 2 9 10 11 | (1)                          | (6) |
| Weatherly 7pc Rectangular                      | Counter Height Dining Set (84 x 42)                                              |                              |     |
|                                                | Item #AD-ST7WL2CO5BA<br>Assembled Weight: 308 lbs.<br>1 2 3 4 5 6<br>7 2 9 10 11 | (1)                          |     |
| Weatherly 7pc Rectangular Dining Set (72 x 37) |                                                                                  |                              |     |
|                                                | Item #AD-DNW37<br>Assembled Weight: 249 lbs.<br>1 2 3 4 5 6<br>7 X 9 10 11       |                              |     |
| Dining Height Counter H                        | eight Bar Height                                                                 | See pages 47-50 for individu |     |