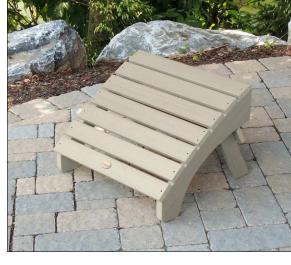

Color Options (see p.63) See pp.34-62 for individual product specifications. A) Hamilton Folding & Reclining Adirondack Chair (shown in Whitewash)
B) Folding Adirondack Ottoman (shown in Whitewash)
C) Adirondack Side Table (shown in Whitewash)
D) Folding Adirondack Side Table (shown in Whitewash)
E) King Hamilton Folding and Reclining Adirondack Chair (shown in Rustic Red)