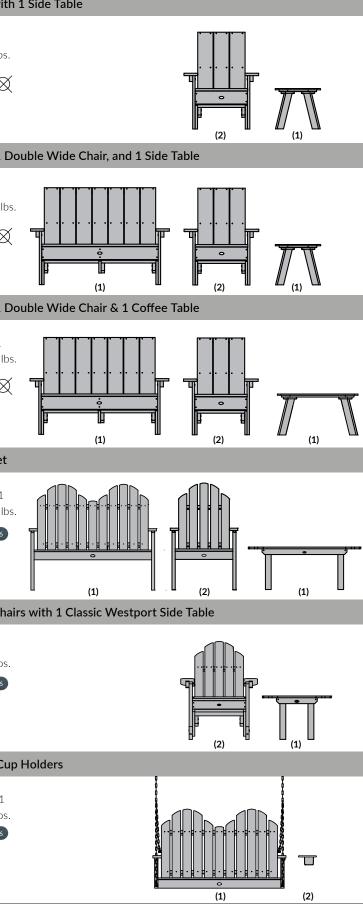

# **Curated Sets**

| Adirondack 2 Barcelona Mode  | ern Adirondack Chairs with                                                     |
|------------------------------|--------------------------------------------------------------------------------|
|                              | Item #AD-KITAD01<br>Assembled Weight: 91 lbs.<br>X X 3 4 5 X<br>X 3 9 X X      |
| Adirondack 2 Barcelona Mode  | ern Adirondack Chairs, 1 Do                                                    |
|                              | Item #AD-KITAD02<br>Assembled Weight: 159 lbs.<br>X X 3 4 5 X<br>X 3 9 X X     |
| Adirondack 2 Barcelona Mode  | ern Adirondack Chairs, 1 Do                                                    |
|                              | Item #AD-KITCHRAD01<br>Assembled Weight: 164 lbs.<br>X X 3 4 5 X<br>X 8 9 X X  |
| Adirondack Classic Westport  | Garden Conservation Set                                                        |
|                              | Item #AD-KITBENCW01<br>Assembled Weight: 144 lbs.<br>1 2 3 4 5 6<br>7 8 9 X 11 |
| Adirondack 2 Classic Westpor | rt Adirondack Rocking Chai                                                     |
|                              | Item #AD-KITROCC1<br>Assembled Weight: 88 lbs.<br>1 2 3 4 5 6<br>7 8 9 X 11    |
| Adirondack Classic Westport  | 4ft Porch Swing with 2 Cup                                                     |
|                              | Item #AD-KITSW1CW01<br>Assembled Weight: 63 lbs.<br>1 2 3 4 5 6<br>7 8 9 X 11  |

See pages 47-62 for individual product dimensions

See pages 47-62 for individual product dimensions

### **Curated Sets**

See pages 47-62 for individual product dimensions