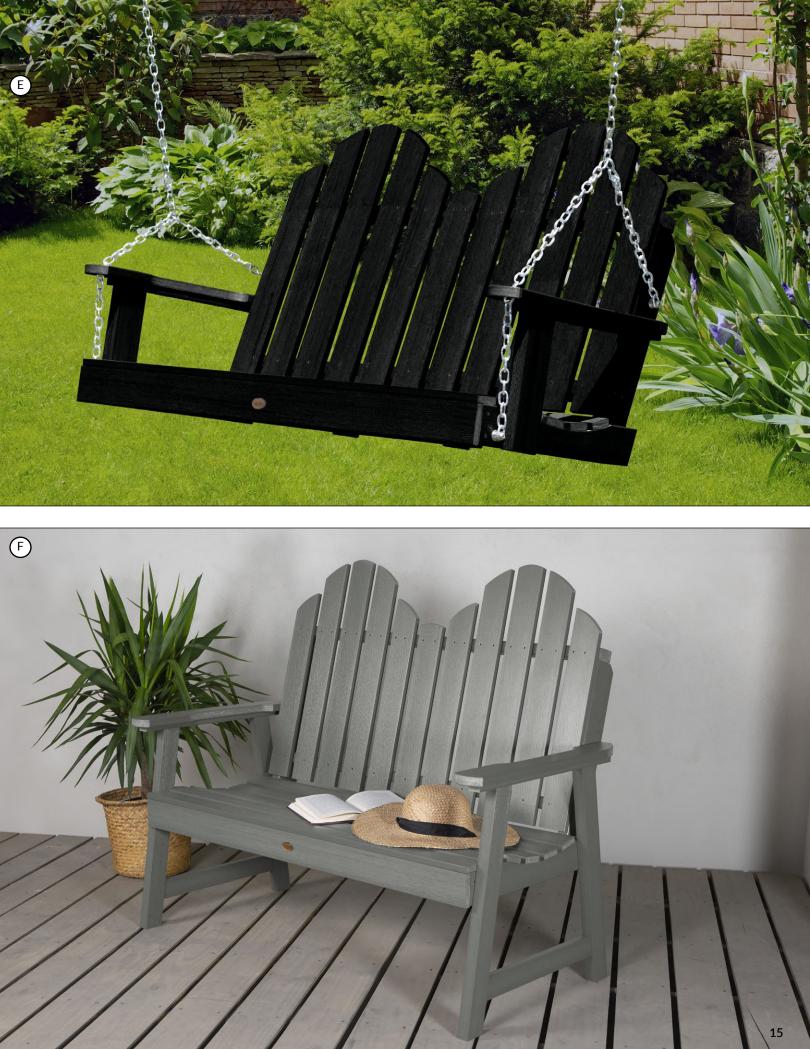

Color Options (see p.63)

See pp.34-62 for individual product specifications.

A) Lehigh 6pc Bar Height Balcony Set (shown in Federal Blue)
B) Manhattan Beach Adirondack Chair and Folding Ottoman (shown in White)
C) Classic Westport Adirondack Chair with Folding Ottoman (shown in White)
D) Barcelona Modern Adirondack 4-Piece Set (shown in Federal Blue)
E) 10' x 12' Bodhi Pergola with 4' Weatherly Porch Swing (shown in Black)

Color Options (see p.63)

See pp.34-62 for individual product specifications.

A) Classic Westport Rocking Chair (shown in Black) B) Classic Westport Adirondack Chair (shown in Coastal Teak) C) Classic Westport Coffee Table (shown in Coastal Teak) **D)** Classic Westport Side Table (shown in Black) E) Classic Westport Porch Swing, 4ft (shown in Black) F) Classic Westport Garden Bench, 4ft (shown in Coastal Teak)