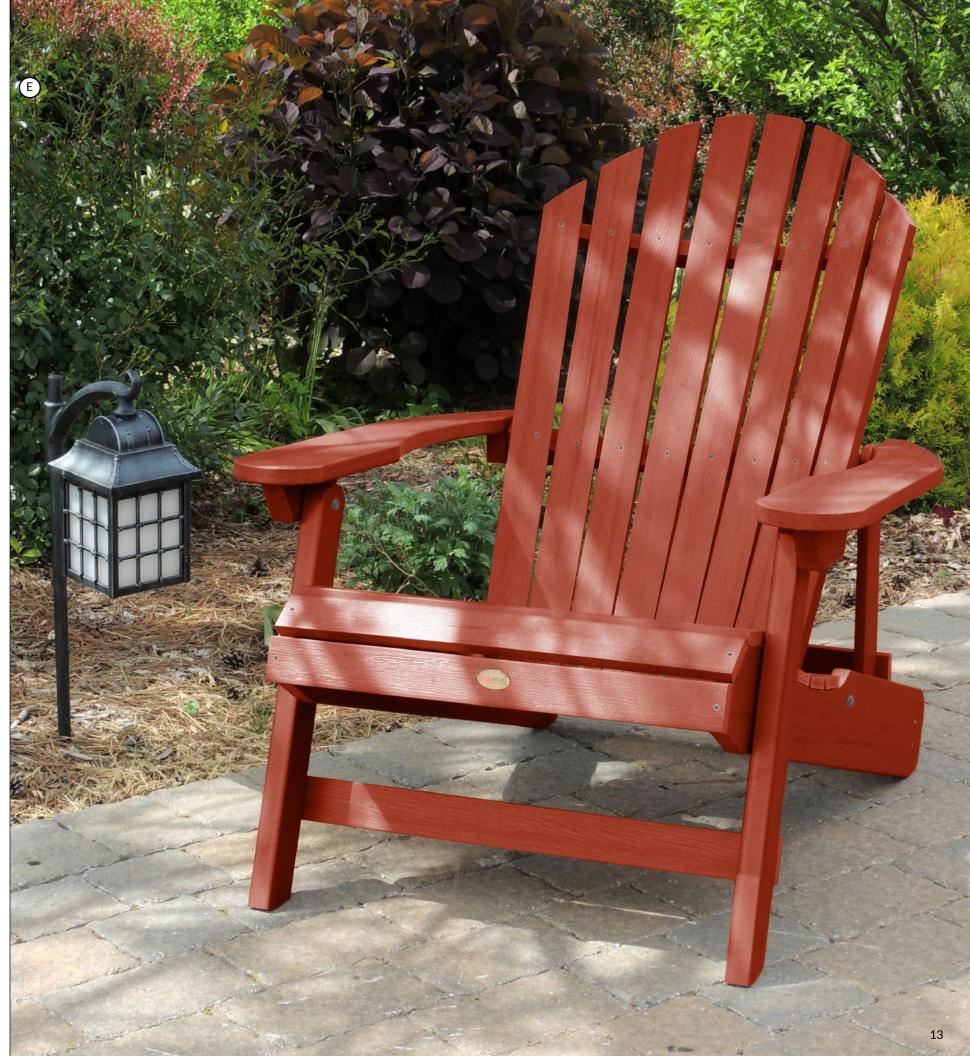

Color Options (see p.63) See pp.34-62 for individual product specifications. A) Hamilton Folding & Reclining Adirondack Chair (shown in Whitewash)
B) Folding Adirondack Ottoman (shown in Whitewash)
C) Adirondack Side Table (shown in Whitewash)
D) Folding Adirondack Side Table (shown in Whitewash)
E) King Hamilton Folding and Reclining Adirondack Chair (shown in Rustic Red)