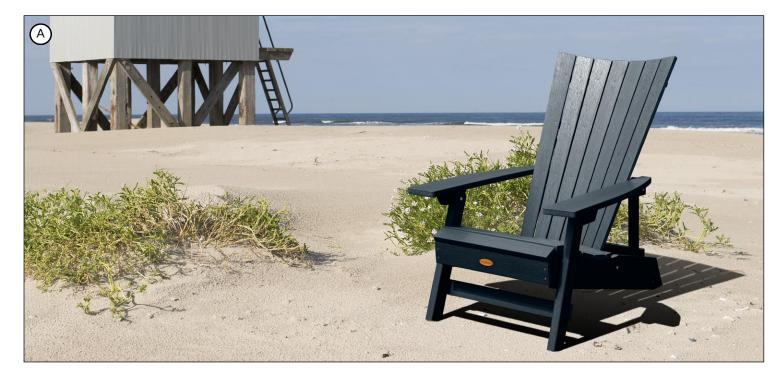

# **OUTDOOR** COLLECTIONS

King Hamilton Folding & Reclining Adirondack Chair (shown in Coastal Teak)