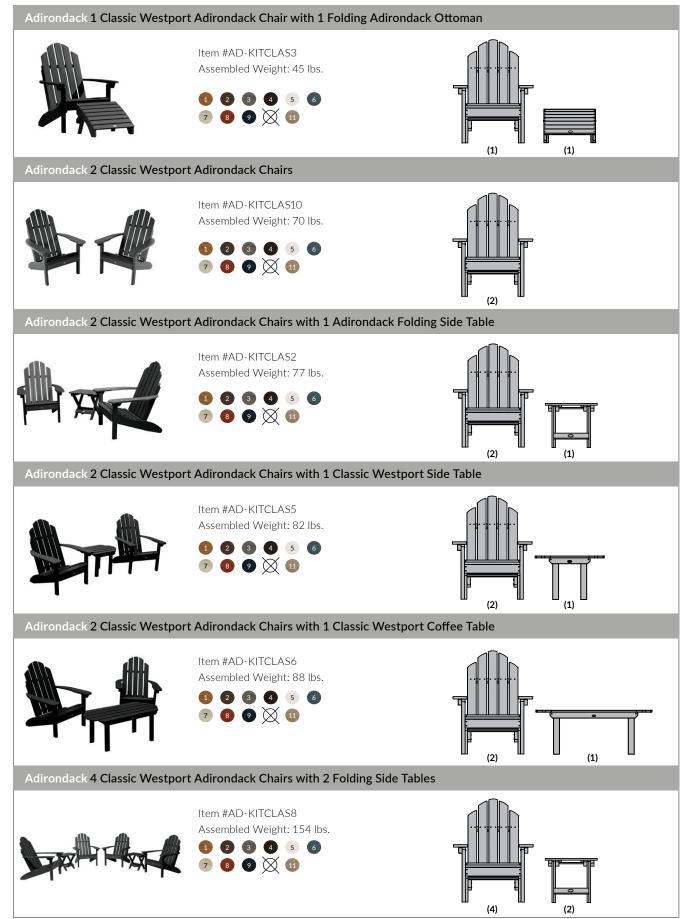

#### Kitted Sets

At Highwood USA, we aim to make your life easier. So we have created some of the most beautiful, easy-to-own outdoor furniture on the planet. We have taken the most frequently combined products and put them into easy-to-order sets that will make your outdoor space the envy of your neighborhood.

# **Curated Sets**

| Adirondack 2 Barcelona Mode  | ern Adirondack Chairs with                                                     |
|------------------------------|--------------------------------------------------------------------------------|
|                              | Item #AD-KITAD01<br>Assembled Weight: 91 lbs.<br>X X 3 4 5 X<br>X 3 9 X X      |
| Adirondack 2 Barcelona Mode  | ern Adirondack Chairs, 1 Do                                                    |
|                              | Item #AD-KITAD02<br>Assembled Weight: 159 lbs.<br>X X 3 4 5 X<br>X 3 9 X X     |
| Adirondack 2 Barcelona Mode  | ern Adirondack Chairs, 1 Do                                                    |
|                              | Item #AD-KITCHRAD01<br>Assembled Weight: 164 lbs.<br>X X 3 4 5 X<br>X 8 9 X X  |
| Adirondack Classic Westport  | Garden Conservation Set                                                        |
|                              | Item #AD-KITBENCW01<br>Assembled Weight: 144 lbs.<br>1 2 3 4 5 6<br>7 8 9 X 11 |
| Adirondack 2 Classic Westpor | rt Adirondack Rocking Chai                                                     |
|                              | Item #AD-KITROCC1<br>Assembled Weight: 88 lbs.<br>1 2 3 4 5 6<br>7 8 9 X 11    |
| Adirondack Classic Westport  | 4ft Porch Swing with 2 Cup                                                     |
|                              | Item #AD-KITSW1CW01<br>Assembled Weight: 63 lbs.<br>1 2 3 4 5 6<br>7 8 9 X 11  |