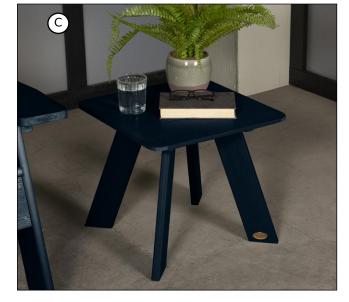

Color Options (see p.63)

See pp.34-62 for individual product specifications.

A) Lehigh 6pc Bar Height Balcony Set (shown in Federal Blue)
B) Manhattan Beach Adirondack Chair and Folding Ottoman (shown in White)
C) Classic Westport Adirondack Chair with Folding Ottoman (shown in White)
D) Barcelona Modern Adirondack 4-Piece Set (shown in Federal Blue)
E) 10' x 12' Bodhi Pergola with 4' Weatherly Porch Swing (shown in Black)