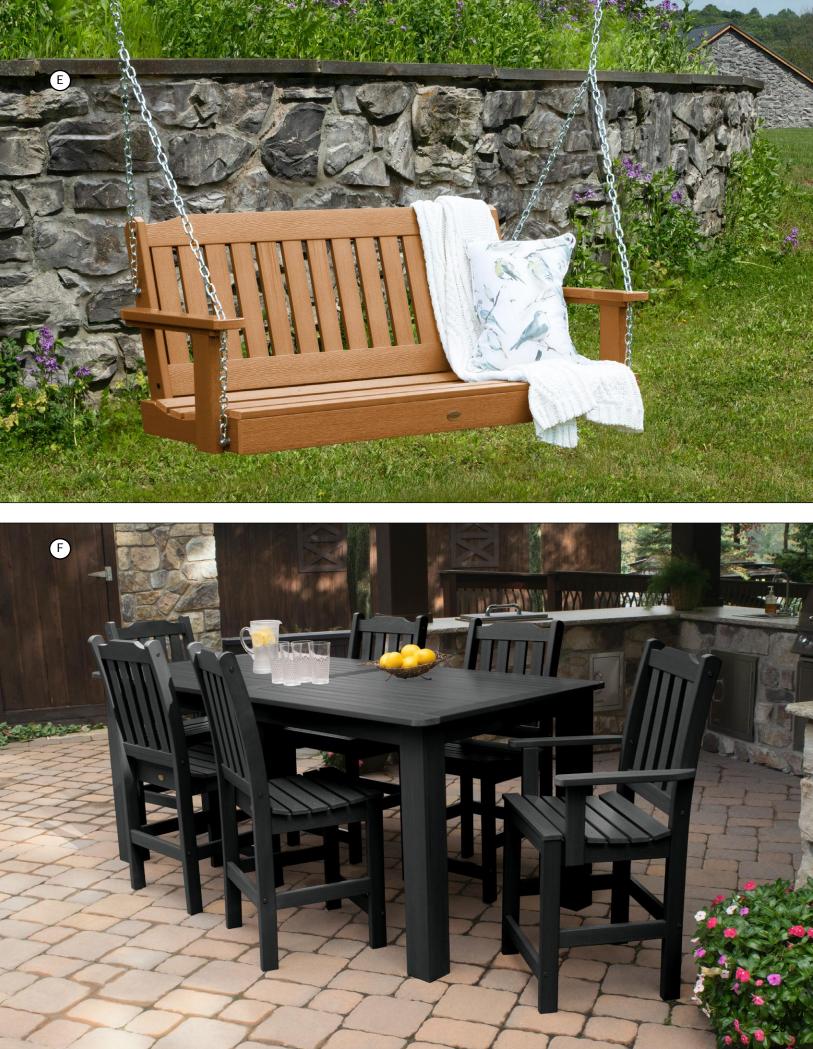

Color Options (see p.63)

See pp.34-62 for individual product specifications.

A) Hamilton 5pc Round Counter Height Dining Set (shown in Nantucket Blue)
B) Hamilton 3pc Round Dining Set (shown in Weathered Acorn)
C) Hamilton 7pc Rectangular Counter Height Dining Set (shown in Weathered Acorn)

Color Options (see p.63)

See pp.34-62 for individual product specifications.

A) Lehigh 3pc Bar Height Balcony Set (shown in Toffee) **B)** Lehigh 3pc Round Dining Set (shown in Black) C) Lehigh 4' Garden Bench (shown in Black) **D)** Lehigh Rocking Chair (shown in Toffee) E) Lehigh Porch Swing 4' (shown in Toffee) F) Lehigh 7pc Rectangular Counter Height Dining Set (shown in Black)