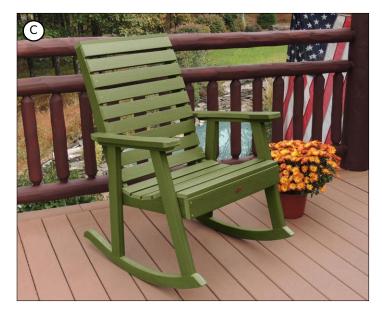

Color Options (see p.63)

See pp.34-62 for individual product specifications.

A) Weatherly 5' Picnic Bench (shown in Whitewash)
B) Weatherly 5pc Counter Height Round Dining Set (shown in Dried Sage)
C) Weatherly Rocking Chair (shown in Dried Sage)
D) Weatherly Garden Chair (shown in Whitewash)
E) Weatherly 7pc Rectangular Counter Height Dining Set (shown in Whitewash)