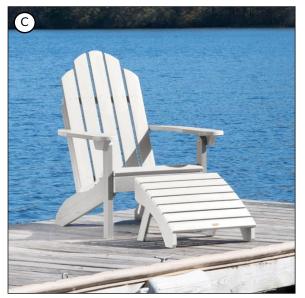

Color Options (see p.63)

See pp.34-62 for individual product specifications.

A) Lehigh 6pc Bar Height Balcony Set (shown in Federal Blue)
B) Manhattan Beach Adirondack Chair and Folding Ottoman (shown in White)
C) Classic Westport Adirondack Chair with Folding Ottoman (shown in White)
D) Barcelona Modern Adirondack 4-Piece Set (shown in Federal Blue)
E) 10' x 12' Bodhi Pergola with 4' Weatherly Porch Swing (shown in Black)