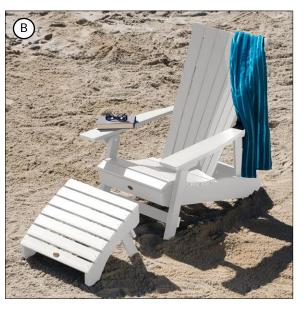

Color Options (see p.63)

See pp.34-62 for individual product specifications.

A) Lehigh 6pc Bar Height Balcony Set (shown in Federal Blue)
B) Manhattan Beach Adirondack Chair and Folding Ottoman (shown in White)
C) Classic Westport Adirondack Chair with Folding Ottoman (shown in White)
D) Barcelona Modern Adirondack 4-Piece Set (shown in Federal Blue)
E) 10' x 12' Bodhi Pergola with 4' Weatherly Porch Swing (shown in Black)