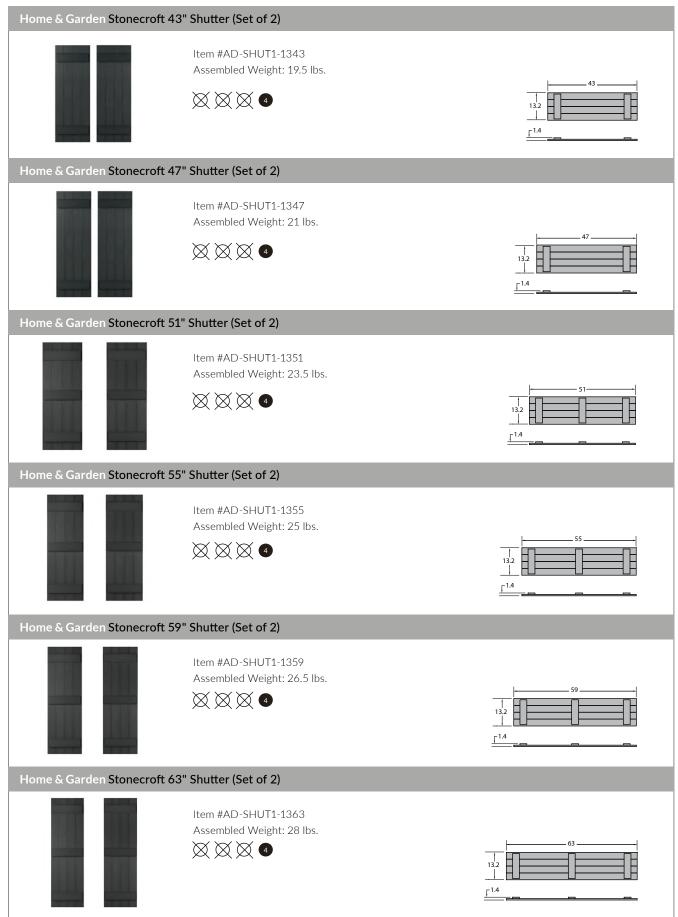

#### Home and Garden

| Home & Garden Stonecroft 67" Shutter (Set of 2) |                                                    |                              |  |
|-------------------------------------------------|----------------------------------------------------|------------------------------|--|
|                                                 | Item #AD-SHUT1-1367<br>Assembled Weight: 29.5 lbs. |                              |  |
| Home & Garden Stonecroft                        | 71" Shutter (Set of 2)                             |                              |  |
|                                                 | Item #AD-SHUT1-1371<br>Assembled Weight: 31 lbs.   | 71<br>13.2<br>Γ.1.4<br>Γ.1.4 |  |
| Home & Garden Stonecroft                        | 75" Shutter (Set of 2)                             |                              |  |
|                                                 | Item #AD-SHUT1-1375<br>Assembled Weight: 32.5 lbs. |                              |  |
| Home & Garden Stonecroft 80" Shutter (Set of 2) |                                                    |                              |  |
|                                                 | Item #AD-SHUT1-1380<br>Assembled Weight: 34.5 lbs. | 13.2     80       11.2     1 |  |