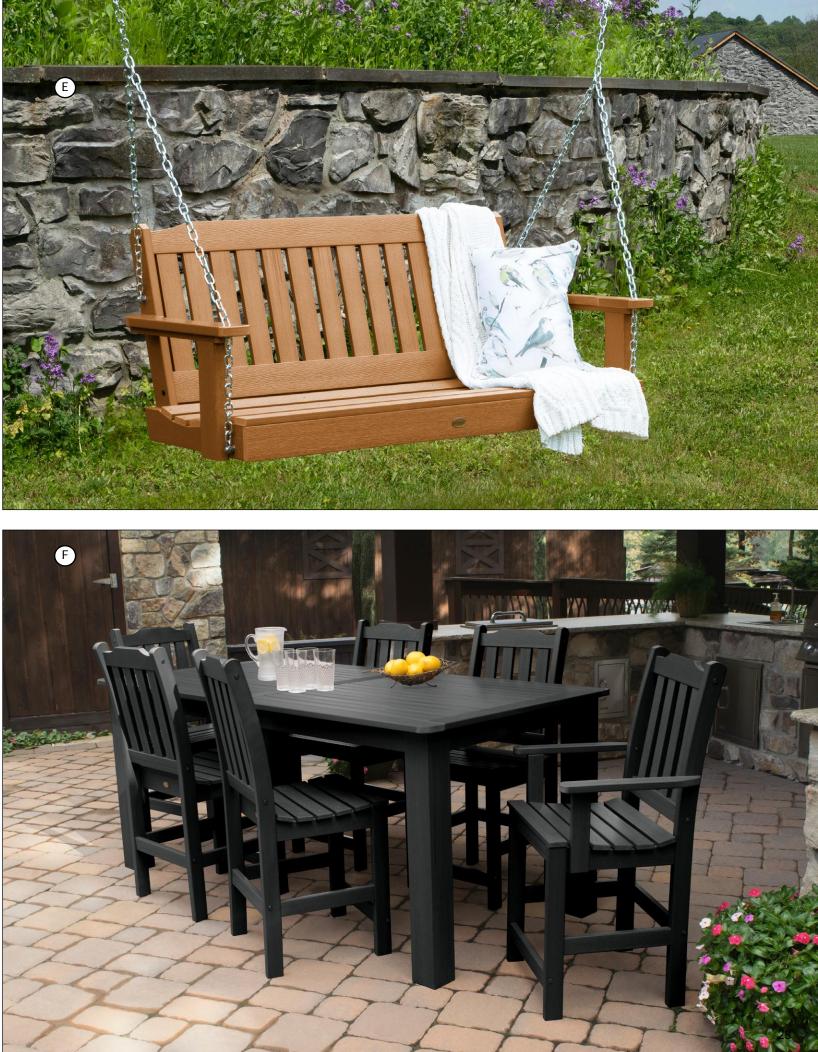

Color Options (see p.63)

See pp.34-62 for individual product specifications.

A) Hamilton 5pc Round Counter Height Dining Set (shown in Nantucket Blue)
B) Hamilton 3pc Round Dining Set (shown in Weathered Acorn)
C) Hamilton 7pc Rectangular Counter Height Dining Set (shown in Weathered Acorn)

Color Options (see p.63)

See pp.34-62 for individual product specifications.

A) Lehigh 3pc Bar Height Balcony Set (shown in Toffee) **B)** Lehigh 3pc Round Dining Set (shown in Black) C) Lehigh 4' Garden Bench (shown in Black) **D)** Lehigh Rocking Chair (shown in Toffee) E) Lehigh Porch Swing 4' (shown in Toffee) F) Lehigh 7pc Rectangular Counter Height Dining Set (shown in Black)