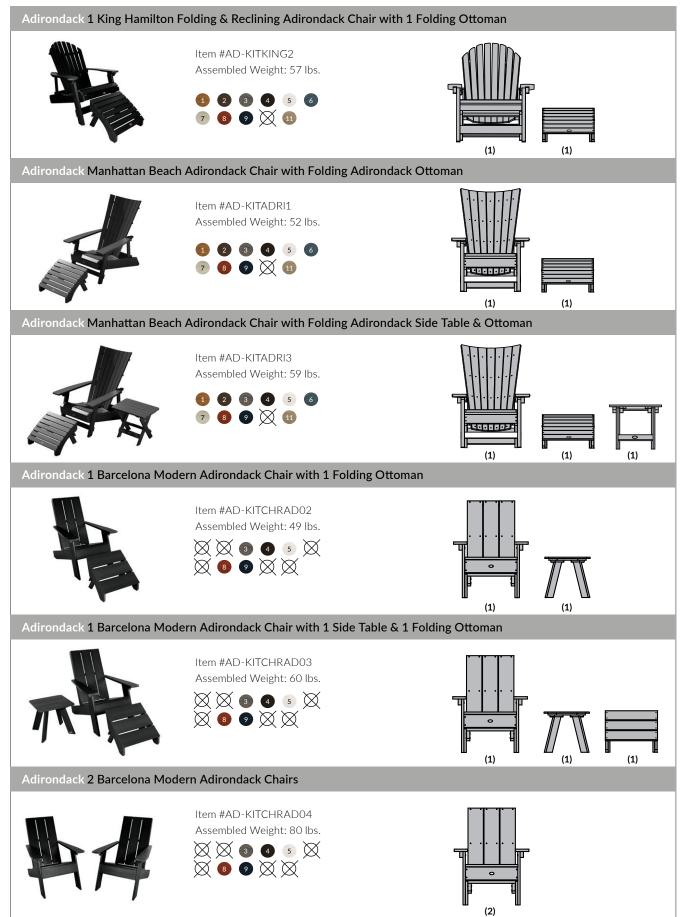

# **Curated Sets**

See pages 47-62 for individual product dimensions

See pages 47-62 for individual product dimensions

# **Curated Sets**

| Adirondack 2 Barcelona Mode  | ern Adirondack Chairs with                                                     |
|------------------------------|--------------------------------------------------------------------------------|
|                              | Item #AD-KITAD01<br>Assembled Weight: 91 lbs.<br>X X 3 4 5 X<br>X 3 9 X X      |
| Adirondack 2 Barcelona Mode  | ern Adirondack Chairs, 1 Do                                                    |
|                              | Item #AD-KITAD02<br>Assembled Weight: 159 lbs.<br>X X 3 4 5 X<br>X 3 9 X X     |
| Adirondack 2 Barcelona Mode  | ern Adirondack Chairs, 1 Do                                                    |
|                              | Item #AD-KITCHRAD01<br>Assembled Weight: 164 lbs.<br>X X 3 4 5 X<br>X 8 9 X X  |
| Adirondack Classic Westport  | Garden Conservation Set                                                        |
|                              | Item #AD-KITBENCW01<br>Assembled Weight: 144 lbs.<br>1 2 3 4 5 6<br>7 8 9 X 11 |
| Adirondack 2 Classic Westpor | rt Adirondack Rocking Chai                                                     |
|                              | Item #AD-KITROCC1<br>Assembled Weight: 88 lbs.<br>1 2 3 4 5 6<br>7 8 9 X 11    |
| Adirondack Classic Westport  | 4ft Porch Swing with 2 Cup                                                     |
|                              | Item #AD-KITSW1CW01<br>Assembled Weight: 63 lbs.<br>1 2 3 4 5 6<br>7 8 9 X 11  |