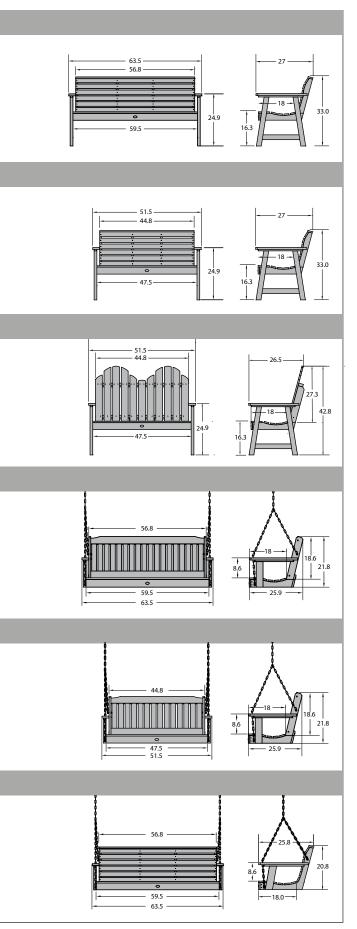

#### Benches and Swings

| Lehigh Picnic Bench 5ft    |                                                                           |                                                                                                                                                                                                                                                                                                                                                                                                                                                                                                                                                                                                                                                                                                                                                                                                                                                                                                                                                                                                                                                                                                                                                                                                                                                                                                                                                                                                                                                                                                                                                                                                                                                                                                                                                                                                                                                                                                                                                                                                                                                                                                                                                                                                                                                                                                                                                                                                                                                                                                                                                                                                                                                                                                                                                                                                                                      |
|----------------------------|---------------------------------------------------------------------------|--------------------------------------------------------------------------------------------------------------------------------------------------------------------------------------------------------------------------------------------------------------------------------------------------------------------------------------------------------------------------------------------------------------------------------------------------------------------------------------------------------------------------------------------------------------------------------------------------------------------------------------------------------------------------------------------------------------------------------------------------------------------------------------------------------------------------------------------------------------------------------------------------------------------------------------------------------------------------------------------------------------------------------------------------------------------------------------------------------------------------------------------------------------------------------------------------------------------------------------------------------------------------------------------------------------------------------------------------------------------------------------------------------------------------------------------------------------------------------------------------------------------------------------------------------------------------------------------------------------------------------------------------------------------------------------------------------------------------------------------------------------------------------------------------------------------------------------------------------------------------------------------------------------------------------------------------------------------------------------------------------------------------------------------------------------------------------------------------------------------------------------------------------------------------------------------------------------------------------------------------------------------------------------------------------------------------------------------------------------------------------------------------------------------------------------------------------------------------------------------------------------------------------------------------------------------------------------------------------------------------------------------------------------------------------------------------------------------------------------------------------------------------------------------------------------------------------------|
|                            | Item #AD-BENN1<br>Assembled Weight: 31 lbs.<br>1 2 3 4 5 6<br>7 X 2 10 11 |                                                                                                                                                                                                                                                                                                                                                                                                                                                                                                                                                                                                                                                                                                                                                                                                                                                                                                                                                                                                                                                                                                                                                                                                                                                                                                                                                                                                                                                                                                                                                                                                                                                                                                                                                                                                                                                                                                                                                                                                                                                                                                                                                                                                                                                                                                                                                                                                                                                                                                                                                                                                                                                                                                                                                                                                                                      |
| Lehigh Picnic Bench 4ft    |                                                                           |                                                                                                                                                                                                                                                                                                                                                                                                                                                                                                                                                                                                                                                                                                                                                                                                                                                                                                                                                                                                                                                                                                                                                                                                                                                                                                                                                                                                                                                                                                                                                                                                                                                                                                                                                                                                                                                                                                                                                                                                                                                                                                                                                                                                                                                                                                                                                                                                                                                                                                                                                                                                                                                                                                                                                                                                                                      |
|                            | Item #AD-BENN2<br>Assembled Weight: 27 lbs.<br>1 2 3 4 5 6<br>7 X 9 10 11 |                                                                                                                                                                                                                                                                                                                                                                                                                                                                                                                                                                                                                                                                                                                                                                                                                                                                                                                                                                                                                                                                                                                                                                                                                                                                                                                                                                                                                                                                                                                                                                                                                                                                                                                                                                                                                                                                                                                                                                                                                                                                                                                                                                                                                                                                                                                                                                                                                                                                                                                                                                                                                                                                                                                                                                                                                                      |
| Weatherly Picnic Bench 5ft |                                                                           |                                                                                                                                                                                                                                                                                                                                                                                                                                                                                                                                                                                                                                                                                                                                                                                                                                                                                                                                                                                                                                                                                                                                                                                                                                                                                                                                                                                                                                                                                                                                                                                                                                                                                                                                                                                                                                                                                                                                                                                                                                                                                                                                                                                                                                                                                                                                                                                                                                                                                                                                                                                                                                                                                                                                                                                                                                      |
| P<br>J                     | Item #AD-BENN3<br>Assembled Weight: 31 lbs.<br>1 2 3 4 5 6<br>7 X 9 10 11 |                                                                                                                                                                                                                                                                                                                                                                                                                                                                                                                                                                                                                                                                                                                                                                                                                                                                                                                                                                                                                                                                                                                                                                                                                                                                                                                                                                                                                                                                                                                                                                                                                                                                                                                                                                                                                                                                                                                                                                                                                                                                                                                                                                                                                                                                                                                                                                                                                                                                                                                                                                                                                                                                                                                                                                                                                                      |
| Weatherly Picnic Bench 4ft |                                                                           |                                                                                                                                                                                                                                                                                                                                                                                                                                                                                                                                                                                                                                                                                                                                                                                                                                                                                                                                                                                                                                                                                                                                                                                                                                                                                                                                                                                                                                                                                                                                                                                                                                                                                                                                                                                                                                                                                                                                                                                                                                                                                                                                                                                                                                                                                                                                                                                                                                                                                                                                                                                                                                                                                                                                                                                                                                      |
| AA                         | Item #AD-BENN4<br>Assembled Weight: 27 lbs.<br>1 2 3 4 5 6<br>7 2 9 10 11 |                                                                                                                                                                                                                                                                                                                                                                                                                                                                                                                                                                                                                                                                                                                                                                                                                                                                                                                                                                                                                                                                                                                                                                                                                                                                                                                                                                                                                                                                                                                                                                                                                                                                                                                                                                                                                                                                                                                                                                                                                                                                                                                                                                                                                                                                                                                                                                                                                                                                                                                                                                                                                                                                                                                                                                                                                                      |
| Lehigh Garden Bench 5ft    |                                                                           |                                                                                                                                                                                                                                                                                                                                                                                                                                                                                                                                                                                                                                                                                                                                                                                                                                                                                                                                                                                                                                                                                                                                                                                                                                                                                                                                                                                                                                                                                                                                                                                                                                                                                                                                                                                                                                                                                                                                                                                                                                                                                                                                                                                                                                                                                                                                                                                                                                                                                                                                                                                                                                                                                                                                                                                                                                      |
|                            | Item #AD-BENW1<br>Assembled Weight: 50 lbs.<br>1 2 3 4 5 6<br>7 2 9 10 11 | 63.5<br>56.8<br>24.9<br>16.3<br>18.6<br>18.6<br>18.6<br>18.6<br>18.6<br>18.6<br>18.6<br>18.6<br>18.6<br>18.6<br>18.6<br>18.6<br>18.6<br>18.6<br>18.6<br>18.6<br>18.6<br>18.6<br>18.6<br>18.6<br>18.6<br>18.6<br>18.6<br>18.6<br>18.6<br>18.6<br>18.6<br>18.6<br>18.6<br>18.6<br>18.6<br>18.6<br>18.6<br>18.6<br>18.6<br>18.6<br>18.6<br>18.6<br>18.6<br>18.6<br>18.6<br>18.6<br>18.6<br>18.6<br>18.6<br>18.6<br>18.6<br>18.6<br>18.6<br>18.6<br>18.6<br>18.6<br>18.6<br>18.6<br>18.6<br>18.6<br>18.6<br>18.6<br>18.6<br>18.6<br>18.6<br>18.6<br>18.6<br>18.6<br>18.6<br>18.6<br>18.6<br>18.6<br>18.6<br>18.6<br>18.6<br>18.6<br>18.6<br>18.6<br>18.6<br>18.6<br>18.6<br>18.6<br>18.6<br>18.6<br>18.6<br>18.6<br>18.6<br>18.6<br>18.6<br>18.6<br>18.6<br>18.6<br>18.6<br>18.6<br>18.6<br>18.6<br>18.6<br>18.6<br>18.6<br>18.6<br>18.6<br>18.6<br>18.6<br>18.6<br>18.6<br>18.6<br>18.6<br>18.6<br>18.6<br>18.6<br>18.6<br>18.6<br>18.6<br>18.6<br>18.6<br>18.6<br>18.6<br>18.6<br>18.6<br>18.6<br>18.6<br>18.6<br>18.6<br>18.6<br>18.6<br>18.6<br>18.6<br>18.6<br>18.6<br>18.6<br>18.6<br>18.6<br>18.6<br>18.6<br>18.6<br>18.6<br>18.6<br>18.6<br>18.6<br>18.6<br>18.6<br>18.6<br>18.6<br>18.6<br>18.6<br>18.6<br>18.6<br>18.6<br>18.6<br>18.6<br>18.6<br>18.6<br>18.6<br>18.6<br>18.6<br>18.6<br>19.5<br>19.5<br>19.5<br>19.5<br>19.5<br>19.5<br>19.5<br>19.5<br>19.5<br>19.5<br>19.5<br>19.5<br>19.5<br>19.5<br>10.5<br>19.5<br>19.5<br>10.5<br>10.5<br>10.5<br>10.5<br>10.5<br>10.5<br>10.5<br>10.5<br>10.5<br>10.5<br>10.5<br>10.5<br>10.5<br>10.5<br>10.5<br>10.5<br>10.5<br>10.5<br>10.5<br>10.5<br>10.5<br>10.5<br>10.5<br>10.5<br>10.5<br>10.5<br>10.5<br>10.5<br>10.5<br>10.5<br>10.5<br>10.5<br>10.5<br>10.5<br>10.5<br>10.5<br>10.5<br>10.5<br>10.5<br>10.5<br>10.5<br>10.5<br>10.5<br>10.5<br>10.5<br>10.5<br>10.5<br>10.5<br>10.5<br>10.5<br>10.5<br>10.5<br>10.5<br>10.5<br>10.5<br>10.5<br>10.5<br>10.5<br>10.5<br>10.5<br>10.5<br>10.5<br>10.5<br>10.5<br>10.5<br>10.5<br>10.5<br>10.5<br>10.5<br>10.5<br>10.5<br>10.5<br>10.5<br>10.5<br>10.5<br>10.5<br>10.5<br>10.5<br>10.5<br>10.5<br>10.5<br>10.5<br>10.5<br>10.5<br>10.5<br>10.5<br>10.5<br>10.5<br>10.5<br>10.5<br>10.5<br>10.5<br>10.5<br>10.5<br>10.5<br>10.5<br>10.5<br>10.5<br>10.5<br>10.5<br>10.5<br>10.5<br>10.5<br>10.5<br>10.5<br>10.5<br>10.5<br>10.5<br>10.5<br>10.5<br>10.5<br>10.5<br>10.5<br>10.5<br>10.5<br>10.5<br>10.5<br>10.5<br>10.5<br>10.5<br>10.5<br>10.5<br>10.5<br>10.5<br>10.5<br>10.5<br>10.5<br>10.5<br>10.5<br>10.5<br>10.5<br>10.5<br>10.5<br>10.5<br>10.5<br>10.5<br>10.5<br>10.5<br>10.5<br>10.5<br>10.5<br>10.5<br>10.5<br>10.5<br>10.5<br>10.5<br>10.5<br>10.5<br>10.5<br>10.5<br>10.5<br>10.5<br>10.5<br>10.5<br>10.5<br>10.5<br>10.5<br>10.5<br>10.5<br>10.5<br>10.5<br>10.5<br>10.5<br>10.5<br>10.5<br>10.5<br>10.5<br>10.5 |
| Lehigh Garden Bench 4ft    |                                                                           |                                                                                                                                                                                                                                                                                                                                                                                                                                                                                                                                                                                                                                                                                                                                                                                                                                                                                                                                                                                                                                                                                                                                                                                                                                                                                                                                                                                                                                                                                                                                                                                                                                                                                                                                                                                                                                                                                                                                                                                                                                                                                                                                                                                                                                                                                                                                                                                                                                                                                                                                                                                                                                                                                                                                                                                                                                      |
|                            | Item #AD-BENW2<br>Assembled Weight: 45 lbs.<br>1 2 3 4 5 6<br>7 X 9 10 11 | 51.5<br>44.8<br>44.8<br>24.9<br>16.3<br>18.6<br>18.6<br>18.6<br>18.6<br>18.6<br>18.6<br>18.6<br>18.6<br>18.6<br>18.6<br>18.6<br>18.6<br>18.6<br>18.6<br>18.6<br>18.6<br>18.6<br>18.6<br>18.6<br>18.6<br>18.6<br>18.6<br>18.6<br>18.6<br>18.6<br>18.6<br>18.6<br>18.6<br>18.6<br>18.6<br>18.6<br>18.6<br>18.6<br>18.6<br>18.6<br>18.6<br>18.6<br>18.6<br>18.6<br>18.6<br>18.6<br>18.6<br>18.6<br>18.6<br>18.6<br>18.6<br>18.6<br>18.6<br>18.6<br>18.6<br>18.6<br>18.6<br>18.6<br>18.6<br>18.6<br>18.6<br>18.6<br>18.6<br>18.6<br>18.6<br>18.6<br>18.6<br>18.6<br>18.6<br>18.6<br>18.6<br>18.6<br>18.6<br>18.6<br>18.6<br>18.6<br>18.6<br>18.6<br>18.6<br>18.6<br>18.6<br>18.6<br>18.6<br>18.6<br>18.6<br>18.6<br>18.6<br>18.6<br>18.6<br>18.6<br>18.6<br>18.6<br>18.6<br>18.6<br>18.6<br>18.6<br>18.6<br>18.6<br>18.6<br>18.6<br>18.6<br>18.6<br>18.6<br>18.6<br>18.6<br>18.6<br>18.6<br>18.6<br>18.6<br>18.6<br>18.6<br>18.6<br>18.6<br>18.6<br>18.6<br>18.6<br>18.6<br>18.6<br>18.6<br>18.6<br>18.6<br>18.6<br>18.6<br>18.6<br>18.6<br>18.6<br>18.6<br>18.6<br>18.6<br>18.6<br>18.6<br>18.6<br>18.6<br>18.6<br>18.6<br>18.6<br>18.6<br>18.6<br>18.6<br>18.6<br>18.6<br>18.6<br>18.6<br>18.6<br>18.6<br>18.6<br>18.6<br>18.6<br>18.6<br>18.6<br>18.6<br>18.6<br>18.6<br>18.6<br>18.6<br>18.6<br>18.6<br>18.6<br>18.6<br>18.6<br>18.6<br>18.6<br>18.6<br>18.6<br>18.6<br>18.6<br>18.6<br>18.6<br>18.6<br>18.6<br>18.6<br>18.6<br>18.6<br>18.6<br>18.6<br>18.6<br>18.6<br>18.6<br>18.6<br>18.6<br>18.6<br>18.6<br>18.6<br>18.6<br>18.6<br>18.6<br>18.6<br>18.6<br>18.6<br>18.6<br>18.6<br>18.6<br>18.6<br>18.6<br>18.6<br>18.6<br>18.6<br>18.6<br>18.6<br>18.6<br>18.6<br>18.6<br>18.6<br>18.6<br>18.6<br>18.6<br>18.6<br>18.6<br>18.6<br>18.6<br>18.6<br>18.6<br>18.6<br>18.6<br>18.6<br>18.6<br>18.6<br>18.6<br>18.6<br>18.6<br>18.6<br>18.6<br>18.6<br>18.6<br>18.6<br>18.6<br>18.6<br>18.6<br>18.6<br>18.6<br>18.6<br>18.6<br>18.6<br>18.6<br>18.6<br>18.6<br>18.6<br>18.6<br>18.6<br>18.6<br>18.6<br>18.6<br>18.6<br>18.6<br>18.6<br>18.6<br>18.6<br>18.6<br>18.6<br>18.6<br>18.6<br>18.6<br>18.6<br>18.6<br>18.6<br>18.6                                                                                                                                                                                                                                                                                                                                                                                                                                                                                                                                                                                                                                                                                                         |

## Benches and Swings

| Weatherly Garden Bench 5ft    |                                                                           |  |
|-------------------------------|---------------------------------------------------------------------------|--|
|                               | Item #AD-BENW3<br>Assembled Weight: 50 lbs.<br>1 2 3 4 5 6<br>7 8 9 10 11 |  |
| Weatherly Garden Bench 4ft    |                                                                           |  |
|                               | Item #AD-BENW4<br>Assembled Weight: 45 lbs.<br>1 2 3 4 5 6<br>7 2 9 10 11 |  |
| Adirondack Classic Westport G | arden Bench 4ft                                                           |  |
|                               | Item #AD-BEN-CW1<br>Assembled Weight: 60 lbs.<br>1 2 3 4 5 6<br>7 8 9 1 1 |  |
| Lehigh Porch Swing 5ft        |                                                                           |  |
|                               | Item #AD-PORL1<br>Assembled Weight: 44 lbs.<br>1 2 3 4 5 6<br>7 8 9 10 11 |  |
| Lehigh Porch Swing 4ft        |                                                                           |  |
|                               | Item #AD-PORL2<br>Assembled Weight: 38 lbs.<br>1 2 3 4 5 6<br>7 8 9 10 11 |  |
| Weatherly Porch Swing 5ft     |                                                                           |  |
|                               | Item #AD-PORW1<br>Assembled Weight: 44 lbs.<br>1 2 3 4 5 6<br>7 8 9 10 11 |  |