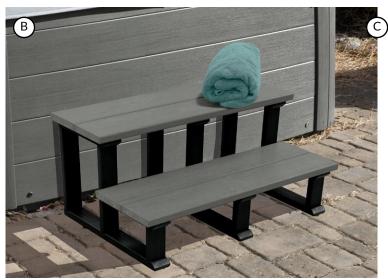

Color Options (see p.63)

See pp.34-62 for individual product specifications.

A) Hot Tub/Spa Two Tier Steps 48" (shown in Weathered Acorn with Black Base)
B) Hot Tub/Spa Two Tier Steps 32" (shown in Coastal Teak with Black Base)
C) Spa/Hot Tub Cabinet Replacement Kit with Flexible Corner (shown in Coastal Teak)
D) Spa/Hot Tub Cabinet Replacement Kit Fully Assembled \*Steps and cover not included (shown in Coastal Teak)