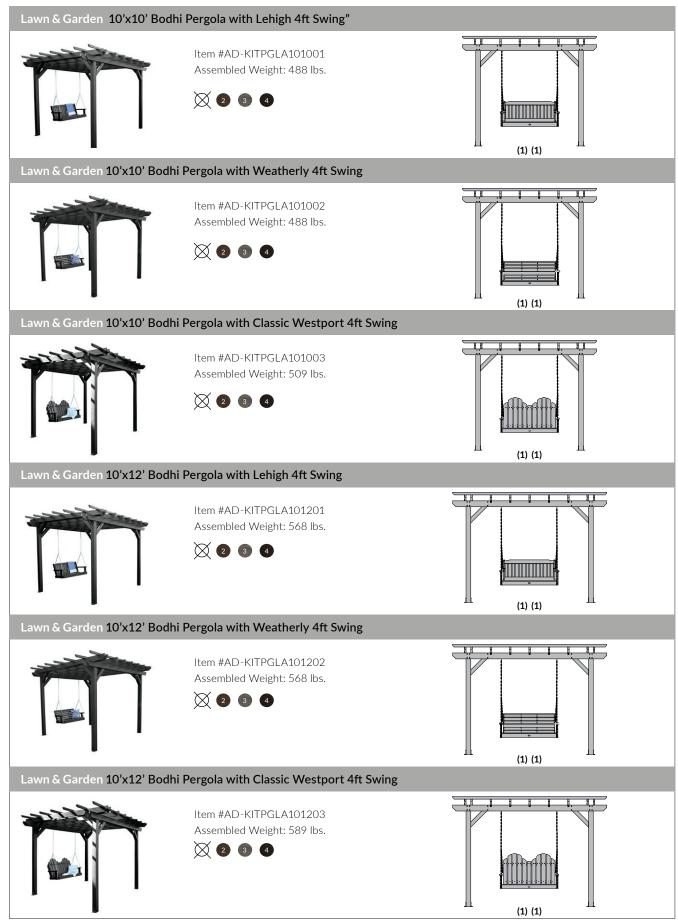

Color Options (see p.63) See pp.34-62 for individual product specifications. A) Hartford Fan Trellis (shown in White)
B) Stonecroft Shutters (painted Coral)
C) Hometown Picnic Table (shown in Weathered Acorn)
D) Hazleton Mailbox Post \*Mailbox not Included (shown in White)
E) Bodhi 12' x 12' Pergola (shown in Weathered Acorn)

#### Home and Garden

Home & Garden Hazleton Mailbox Post

Assembled Weight: 24 lbs. 1 2 3 4 5 🗙  $7 \times 10 11$ 

Item #AD-MLBX1

Home & Garden Hartford Fan Trellis

Home & Garden Hometown Picnic Table

 $\bigotimes_{\times} \bigcirc \bigotimes_{\times} \bigotimes_$ 

Item #AD-TBL-HI02

Pool & Spa Hot Tub Spa Two Tier Steps 32"

Assembled Weight: 23 lbs. 

Item #SPASTP-IA1-2x32

Pool & Spa Hot Tub Spa Two Tier Steps 48"

Item #SPASTP-IA1-2x48 Assembled Weight: 33 lbs.

Home & Garden Bodhi 8 x 8 Pergola

Item #AD-PGLA0808 Assembled Weight: 390 lbs. ∅ 2 3 4