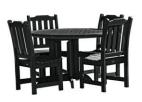

Color Options (see p.63)

See pp.34-62 for individual product specifications.

A) Hamilton 5pc Round Counter Height Dining Set (shown in Nantucket Blue)
B) Hamilton 3pc Round Dining Set (shown in Weathered Acorn)
C) Hamilton 7pc Rectangular Counter Height Dining Set (shown in Weathered Acorn)