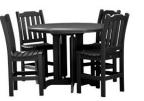

Color Options (see p.63)

See pp.34-62 for individual product specifications.

A) Hamilton 5pc Round Counter Height Dining Set (shown in Nantucket Blue)
B) Hamilton 3pc Round Dining Set (shown in Weathered Acorn)
C) Hamilton 7pc Rectangular Counter Height Dining Set (shown in Weathered Acorn)