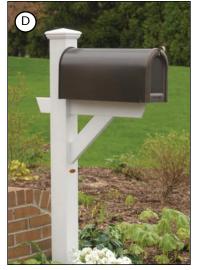

Color Options (see p.63) See pp.34-62 for individual product specifications. A) Hartford Fan Trellis (shown in White)
B) Stonecroft Shutters (painted Coral)
C) Hometown Picnic Table (shown in Weathered Acorn)
D) Hazleton Mailbox Post \*Mailbox not Included (shown in White)
E) Bodhi 12' x 12' Pergola (shown in Weathered Acorn)