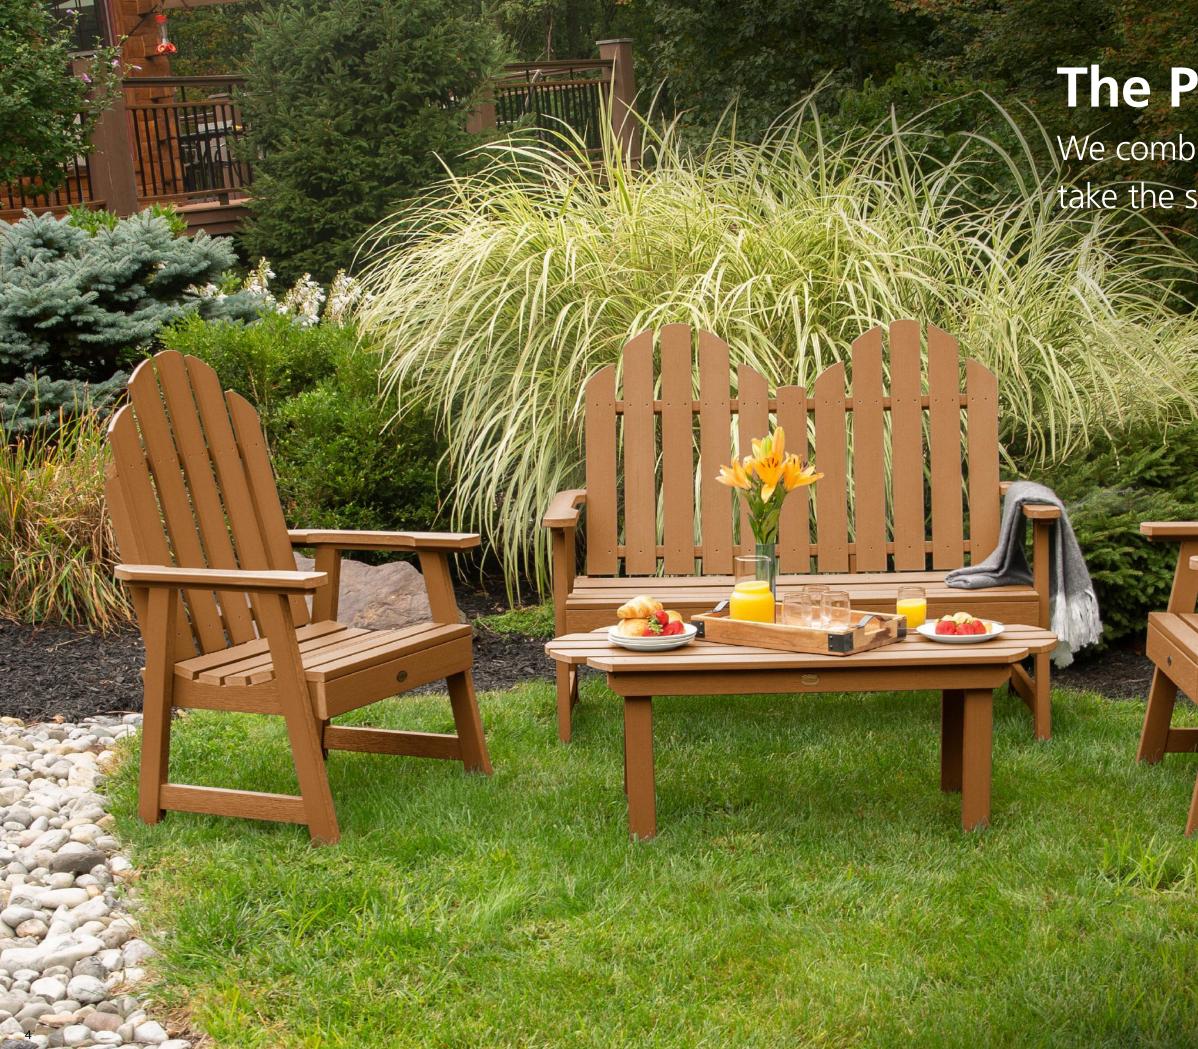

# **The Perfect Set.** We combined popular items to take the stress out of ordering.

Classic Westport Garden Conversation Set (shown in Toffee)

5