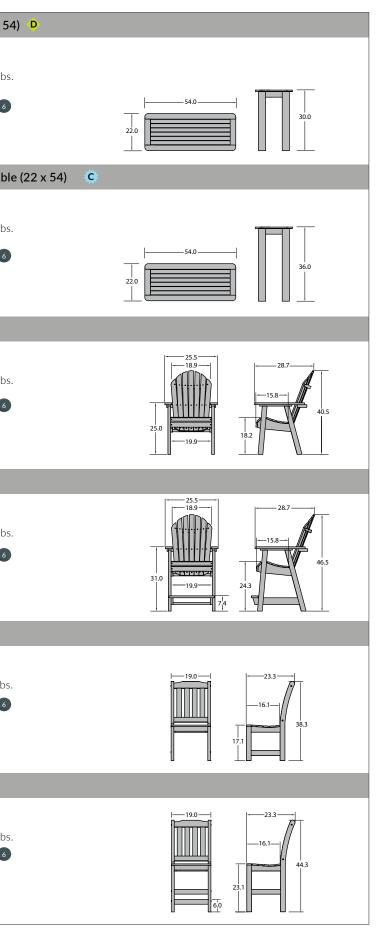

#### **Dining Separates**

| •                            |                                                                           |
|------------------------------|---------------------------------------------------------------------------|
| Adirondack/Lehigh/Weatherl   | y Sideboard Table (22 x 54                                                |
|                              | Item #AD-DTB25<br>Assembled Weight: 68 lbs.<br>1 2 3 4 5 6<br>7 X 9 10 11 |
| Adirondack/Lehigh/Weatherl   | y Counter Sideboard Table                                                 |
|                              | Item #AD-CTB25<br>Assembled Weight: 70 lbs.<br>1 2 3 4 5 6<br>7 X 9 10 11 |
| Adirondack Hamilton Deck Ch  | nair D                                                                    |
|                              | Item #AD-CHDA2<br>Assembled Weight: 28 lbs.<br>1 2 3 4 5 6<br>7 X 9 10 11 |
| Adirondack Hamilton Counter  | Deck Chair 🧯                                                              |
|                              | Item #AD-CHCA2<br>Assembled Weight: 36 lbs.<br>1 2 3 4 5 6<br>7 2 9 10 11 |
| Lehigh Dining Side Chair D   |                                                                           |
|                              | Item #AD-CHDL1<br>Assembled Weight: 19 lbs.<br>1 2 3 4 5 6<br>7 2 9 10 11 |
| Lehigh Counter Side Chair 🧯  |                                                                           |
| Lehigh Counter Side Chair 🤇  |                                                                           |
| Tenign Counter side Chair Co | Item #AD-CHCL1<br>Assembled Weight: 21 lbs.<br>1 2 3 4 5 6<br>7 X 9 10 11 |

#### **Chairs and Ottomans**

| Adirondack Classic Westport Garden Chair         |                                                                           |                                                                                      |  |
|--------------------------------------------------|---------------------------------------------------------------------------|--------------------------------------------------------------------------------------|--|
|                                                  | Item #AD-CHGC1<br>Assembled Weight: 33 lbs.<br>1 2 3 4 5 6<br>7 8 9 X 11  | 27.3<br>20.5<br>24.9<br>16.5<br>23.3<br>24.9<br>16.5<br>26.5<br>26.5                 |  |
| Lehigh Garden Chair                              |                                                                           |                                                                                      |  |
|                                                  | Item #AD-CHGL1<br>Assembled Weight: 28 lbs.<br>1 2 3 4 5 6<br>7 X 9 10 11 | 27.1<br>20.4<br>22.5<br>25.8<br>16.4<br>25.8<br>16.4<br>25.8<br>16.4<br>25.6<br>33.9 |  |
| Weatherly Garden Chair                           |                                                                           |                                                                                      |  |
|                                                  | Item #AD-CHGW1<br>Assembled Weight: 28 lbs.<br>1 2 3 4 5 6<br>7 0 9 10 11 | $\begin{array}{c ccccccccccccccccccccccccccccccccccc$                                |  |
| Lehigh Rocking Chair                             |                                                                           |                                                                                      |  |
|                                                  | Item #AD-RKCH1<br>Assembled Weight: 33 lbs.<br>1 2 3 4 5 6<br>7 8 9 10 11 |                                                                                      |  |
| Weatherly Rocking Chair                          |                                                                           |                                                                                      |  |
|                                                  | Item #AD-RKCH2<br>Assembled Weight: 33 lbs.<br>1 2 3 4 5 6<br>7 8 9 10 11 |                                                                                      |  |
| Adirondack Classic Westport Garden Rocking Chair |                                                                           |                                                                                      |  |
|                                                  | Item #AD-RKCH3<br>Assembled Weight: 34 lbs.<br>1 2 3 4 5 6<br>7 8 9 X 11  |                                                                                      |  |