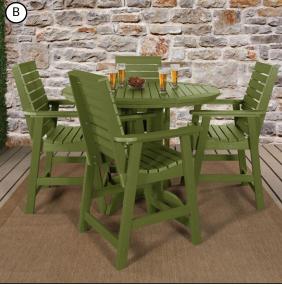

Color Options (see p.63)

See pp.34-62 for individual product specifications.

A) Hamilton 5pc Round Counter Height Dining Set (shown in Nantucket Blue)
B) Hamilton 3pc Round Dining Set (shown in Weathered Acorn)
C) Hamilton 7pc Rectangular Counter Height Dining Set (shown in Weathered Acorn)