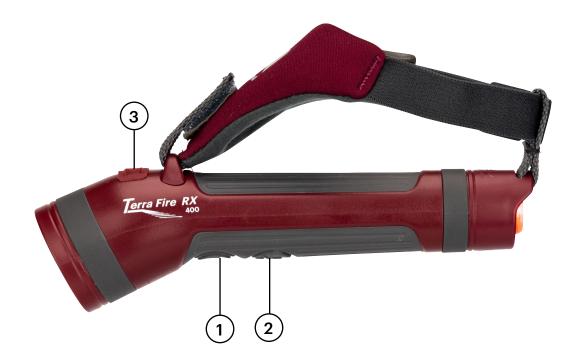

## **USAGE INSTRUCTIONS**

- >> To turn on, press and hold power button (1) that is integrated in to the hand grip for 2-3 seconds.
- >> Press repeatedly to cycle through modes.
- >> To turn off, press and hold power button for 2-3 seconds.
- >> Double click power button to activate strobe from any other mode. Single click to return to low mode.
- >> To turn on rear lighting, press and hold second power button (2) that is integrated in to the hand grip for 2-3 seconds. To turn off, press and hold power button for 2-3 seconds.

## **TO RECHARGE:**

- >> Plug supplied USB cord in to a USB power source (500mA minimum) and then plug gently in to the covered charge port (3) at the top of the unit. A red LED will light up to indicate charging is occurring and a green light indicates the Terra Fire is fully charged.
- >> Charge time is 5 hours for a fully depleted battery.
- >> When fully charged, unplug Terra Fire from USB power supply, return port cover gasket to original position and store charger cord until next use.