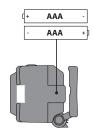

## Neutron Fire™ R

## **USAGE INSTRUCTIONS**

- >> To turn on, press and hold power button (1 for Color LEDs, 2 for Main LED) for 2-3 seconds.
- >> Click button 2 to cycle through main LED power modes (Low, Medium, High, Sprint).
- >> Double click button 2 to activate strobe from any other mode. Single click to return to low mode.
- >> Click button 1 to cycle through colored LED strobe modes.
- >> Double-click button 1 to change colored LED.
- >> To turn off, press and hold power button for 2-3 seconds.

## TO REPLACE BATTERIES:











- 1. Color LED Power
- Main LED Power

## Neutron Fire™ R







**Cleaning and Drying** 









**Lamp Precautions** 





Disposal