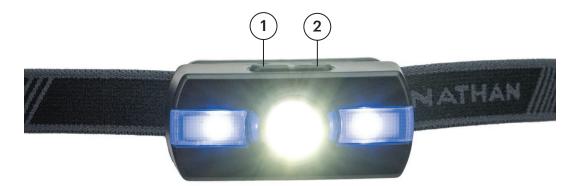

## **USAGE INSTRUCTIONS**

- >> To turn on, press and hold power button (1 for Color LEDs, 2 for Main LED) for 2-3 seconds.
- >> Click button 2 to cycle through main LED power modes (Low, Medium, High, Sprint).
- >> Double click button 2 to activate strobe from any other mode. Single click to return to low mode.
- >> Click button 1 to cycle through colored LED strobe modes.
- >> Double-click button 1 to change colored LED.
- >> To turn off, press and hold power button for 2-3 seconds.

## TO REPLACE BATTERIES:

- 1. Color LED Power
- Main LED Power