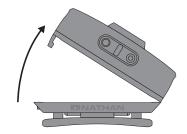

## Neutron Fire™ R

## **USAGE INSTRUCTIONS**

- >> To turn on, press and hold power button (1 for Color LEDs, 2 for Main LED) for 2-3 seconds.
- >> Click button 2 to cycle through main LED power modes (Low, Medium, High, Sprint).
- >> Double click button 2 to activate strobe from any other mode. Single click to return to low mode.
- >> Click button 1 to cycle through colored LED strobe modes.
- >> Double-click button 1 to change colored LED.
- >> To turn off, press and hold power button for 2-3 seconds.

## TO REPLACE BATTERIES:











- 1. Color LED Power
- Main LED Power

## Neutron Fire™ R







**Cleaning and Drying** 









**Lamp Precautions** 





Disposal