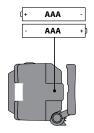

## **Neutron Fire**<sup>™</sup> R

## **USAGE INSTRUCTIONS**

- >> To turn on, press and hold power button (1 for Color LEDs, 2 for Main LED) for 2-3 seconds.
- >> Click button 2 to cycle through main LED power modes (Low, Medium, High, Sprint).
- >> Double click button 2 to activate strobe from any other mode. Single click to return to low mode.
- >> Click button 1 to cycle through colored LED strobe modes.
- >> Double-click button 1 to change colored LED.
- >> To turn off, press and hold power button for 2-3 seconds.

## **TO REPLACE BATTERIES:**











- 1. Color LED Power
- 2. Main LED Power



## **Neutron Fire**<sup>™</sup> **R**







**Cleaning and Drying** 









**Lamp Precautions** 





Disposal