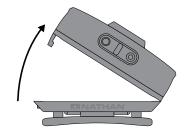

## **Neutron Fire**<sup>™</sup> R

## **USAGE INSTRUCTIONS**

- >> To turn on, press and hold power button (1 for Color LEDs, 2 for Main LED) for 2-3 seconds.
- >> Click button 2 to cycle through main LED power modes (Low, Medium, High, Sprint).
- >> Double click button 2 to activate strobe from any other mode. Single click to return to low mode.
- >> Click button 1 to cycle through colored LED strobe modes.
- >> Double-click button 1 to change colored LED.
- >> To turn off, press and hold power button for 2-3 seconds.

## **TO REPLACE BATTERIES:**











- 1. Color LED Power
- 2. Main LED Power



## **Neutron Fire**<sup>™</sup> **R**







**Cleaning and Drying** 









**Lamp Precautions** 





Disposal