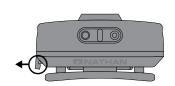

## **Neutron Fire**<sup>™</sup> R

## **USAGE INSTRUCTIONS**

- >> To turn on, press and hold power button (1 for Color LEDs, 2 for Main LED) for 2-3 seconds.
- >> Click button 2 to cycle through main LED power modes (Low, Medium, High, Sprint).
- >> Double click button 2 to activate strobe from any other mode. Single click to return to low mode.
- >> Click button 1 to cycle through colored LED strobe modes.
- >> Double-click button 1 to change colored LED.
- >> To turn off, press and hold power button for 2-3 seconds.

## **TO REPLACE BATTERIES:**











- 1. Color LED Power
- 2. Main LED Power



## **Neutron Fire**<sup>™</sup> **R**







**Cleaning and Drying** 









**Lamp Precautions** 





Disposal