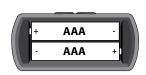

## **Neutron Fire**<sup>™</sup> R

## **USAGE INSTRUCTIONS**

- >> To turn on, press and hold power button (1 for Color LEDs, 2 for Main LED) for 2-3 seconds.
- >> Click button 2 to cycle through main LED power modes (Low, Medium, High, Sprint).
- >> Double click button 2 to activate strobe from any other mode. Single click to return to low mode.
- >> Click button 1 to cycle through colored LED strobe modes.
- >> Double-click button 1 to change colored LED.
- >> To turn off, press and hold power button for 2-3 seconds.

## **TO REPLACE BATTERIES:**











- 1. Color LED Power
- 2. Main LED Power



## **Neutron Fire**<sup>™</sup> **R**







**Cleaning and Drying** 









**Lamp Precautions** 





Disposal