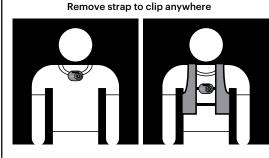

# **Luna Fire™RX**

With included belt

Change angle

IPX4

**Weather Resistant** 