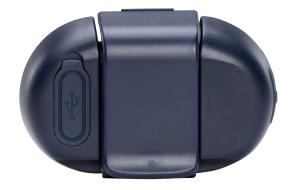

### **TO RECHARGE:**

- >> Plug supplied USB cord in to a USB power source (500mA minimum) and then plug gently in to the covered charge port on the back of the unit. A red LED will light up to indicate charging is occurring and a green light indicates the Luna Fire RX is fully charged.
- >> Charge time is 3 hours for a fully depleted battery.
- >> When fully charged, unplug Luna Fire RX from USB power supply, return port cover gasket to original position and store charger cord until next use.