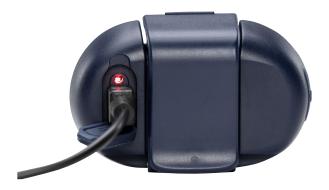

### **TO RECHARGE:**

- >> Plug supplied USB cord in to a USB power source (500mA minimum) and then plug gently in to the covered charge port on the back of the unit. A red LED will light up to indicate charging is occurring and a green light indicates the Luna Fire RX is fully charged.
- >> Charge time is 3 hours for a fully depleted battery.
- >> When fully charged, unplug Luna Fire RX from USB power supply, return port cover gasket to original position and store charger cord until next use.