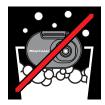

ck the power button to activate strobe from any other mode. Single click to return to low mode.
- >> To turn off, press and hold power button for 2-3 seconds.



### **TO RECHARGE:**

- >> Plug supplied USB cord in to a USB power source (500mA minimum) and then plug gently in to the covered charge port on the back of the unit. A red LED will light up to indicate charging is occurring and a green light indicates the Luna Fire RX is fully charged.
- >> Charge time is 3 hours for a fully depleted battery.
- >> When fully charged, unplug Luna Fire RX from USB power supply, return port cover gasket to original position and store charger cord until next use.







# **Luna Fire™RX**

With included belt





Change angle









IPX4

**Weather Resistant** 





#### **Cleaning and Drying**









**Lamp Precautions** 





Disposal