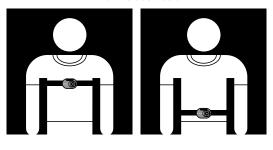

# **Luna Fire™RX**

With included belt

Change angle

IPX4

**Weather Resistant** 