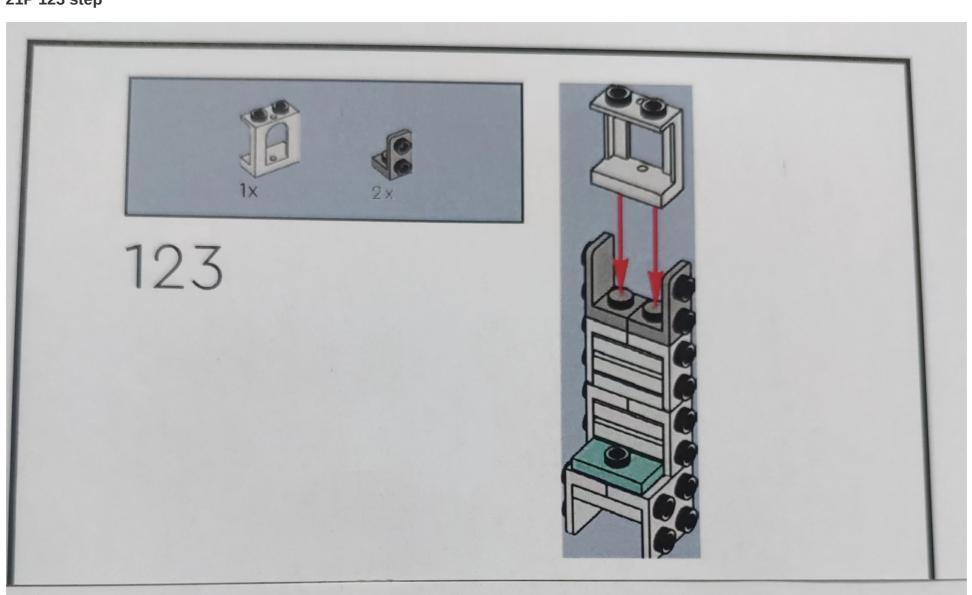

Note:All minifigure accessories are not included in the sub-package, but are individually packaged

5P

These two parts need to be strengthened by adding the steps shown in this picture



#### 11P

Instruction manual 11P Step 49 Parts [Gold six parts]



in the 26th sub-package

#### 20P

Instruction Manual 20P Step 113 Parts [White six Parts]



in the 9th subpackage

#### 21P

21P 123 step



# 67P

After completing Step 242 of 66P, skip to step 23 of 100P to continue assembling. [Ignore instructions 67P-99P content repetition]

## 105P

Instruction Manual 105P Step 38The parts [Light gray one piece]



## **127**p

Instruction manual 127P Step 139 begins with Section 33/34Subpackage. Please remove the 33/34 Subpackage Keep building.

## 141P

Manual 141P Step 203, Replacement parts as shown in the picture



# 150P

Instruction Manual 150P Step 260 is changed to the picture shown