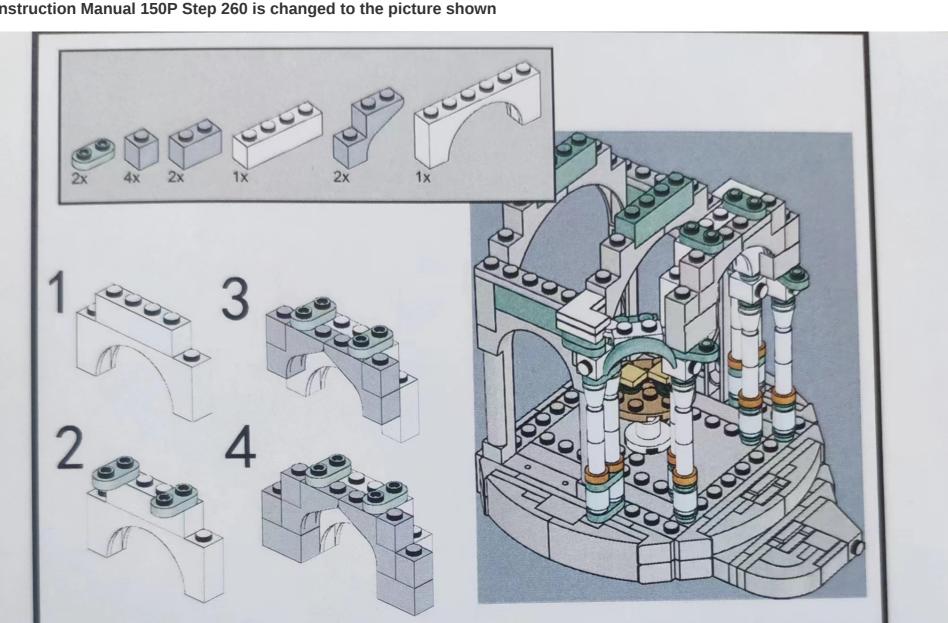

5P

These two parts need to be strengthened by adding the steps shown in this picture



#### 11P

Instruction manual 11P Step 49 Parts [Gold six parts]



in the 26th sub-package

#### 20P

Instruction Manual 20P Step 113 Parts [White six Parts]



in the 9th subpackage

#### 21P

21P 123 step



# 67P

After completing Step 242 of 66P, skip to step 23 of 100P to continue assembling. [Ignore instructions 67P-99P content repetition]

## 105P

Instruction Manual 105P Step 38The parts [Light gray one piece]



## **127**p

Instruction manual 127P Step 139 begins with Section 33/34Subpackage. Please remove the 33/34 Subpackage Keep building.

## 141P

Manual 141P Step 203, Replacement parts as shown in the picture



# 150P

Instruction Manual 150P Step 260 is changed to the picture shown