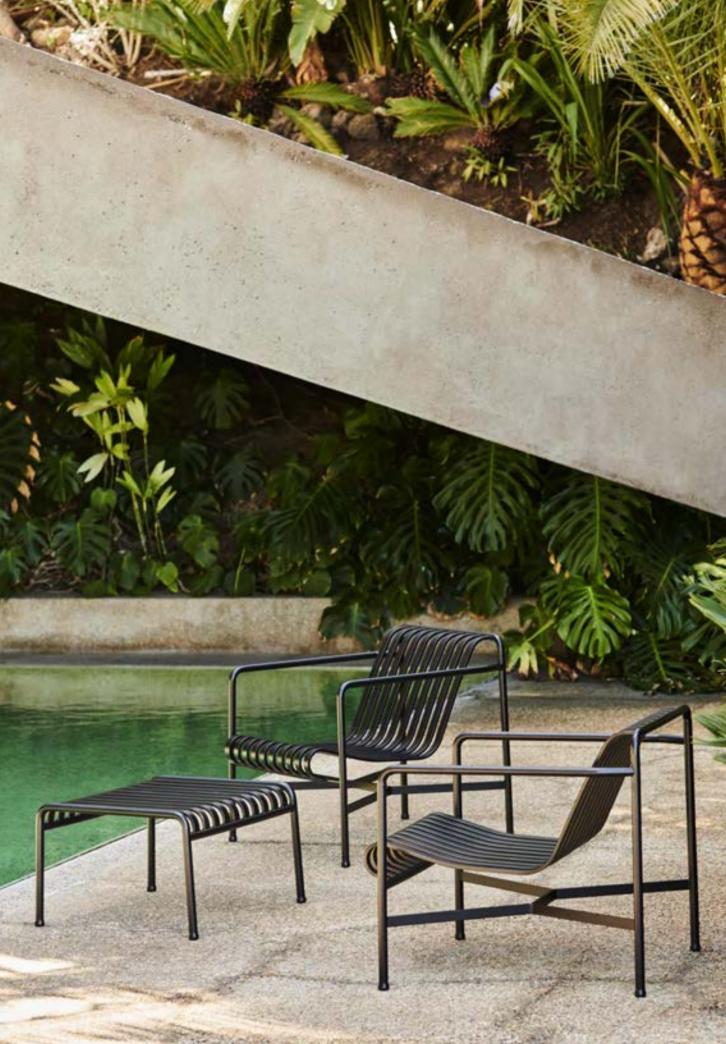

# Palissade

## Design by Ronan & Erwan Bouroullec

Designed by French brothers Ronan and Erwan Bouroullec, Palissade is a collection of outdoor furniture for HAY in powder coated or hot galvanised steel. United by a common principle of symmetrical geometry, the Palissade collection is engineered to reproduce the same visual simplicity and core strength throughout. Designed in colour and form to integrate effortlessly into a natural landscape or urban setting, Palissade is intended to be used over a longer period of time and become more beautiful over the years. The collection is suited to a wide variety of environments, from cafés and restaurants to gardens, terraces and balconies.