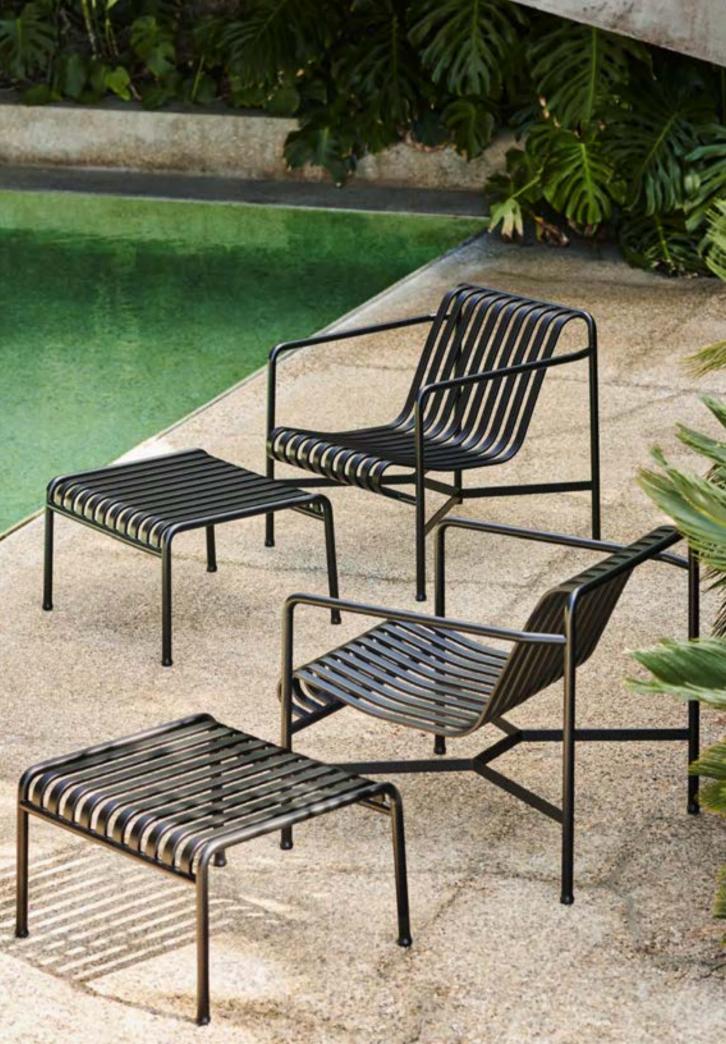

#### Palissade

Palissade Dining Armchair

Palissade Lounge Chair High

Palissade Lounge Chair Low

Palissade Chair

Palissade Armchair

Palissade Bar Stool

Palissade Stool

Palissade Ottoman

Palissade Bench

Palissade Dining Bench without armrest

Palissade Dining Bench

Palissade Lounge Sofa

Palissade Chaise Longue

# Palissade

## Design by Ronan & Erwan Bouroullec

Designed by French brothers Ronan and Erwan Bouroullec, Palissade is a collection of outdoor furniture for HAY in powder coated or hot galvanised steel. United by a common principle of symmetrical geometry, the Palissade collection is engineered to reproduce the same visual simplicity and core strength throughout. Designed in colour and form to integrate effortlessly into a natural landscape or urban setting, Palissade is intended to be used over a longer period of time and become more beautiful over the years. The collection is suited to a wide variety of environments, from cafés and restaurants to gardens, terraces and balconies.