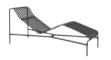

Palissade Ottoman

Palissade Bench

Palissade Dining Bench without armrest

Palissade Dining Bench

Palissade Lounge Sofa

Palissade Chaise Longue

## Design by Ronan & Erwan Bouroullec

Designed by French brothers Ronan and Erwan Bouroullec, Palissade is a collection of outdoor furniture for HAY in powder coated or hot galvanised steel. United by a common principle of symmetrical geometry, the Palissade collection is engineered to reproduce the same visual simplicity and core strength throughout. Designed in colour and form to integrate effortlessly into a natural landscape or urban setting, Palissade is intended to be used over a longer period of time and become more beautiful over the years. The collection is suited to a wide variety of environments, from cafés and restaurants to gardens, terraces and balconies.

PALISSADE DINING BENCH W128 x D70 x H80/45 cm

PALISSADE LOUNGE SOFA W139 x D88 x H70/38 cm

PALISSADE CHAISE LONGUE W65,5 x D164,5 x H70,5 cm

PALISSADE TABLE L82,5 x W90 x H75 cm

PALISSADE TABLE L170 x W90 x H75 cm