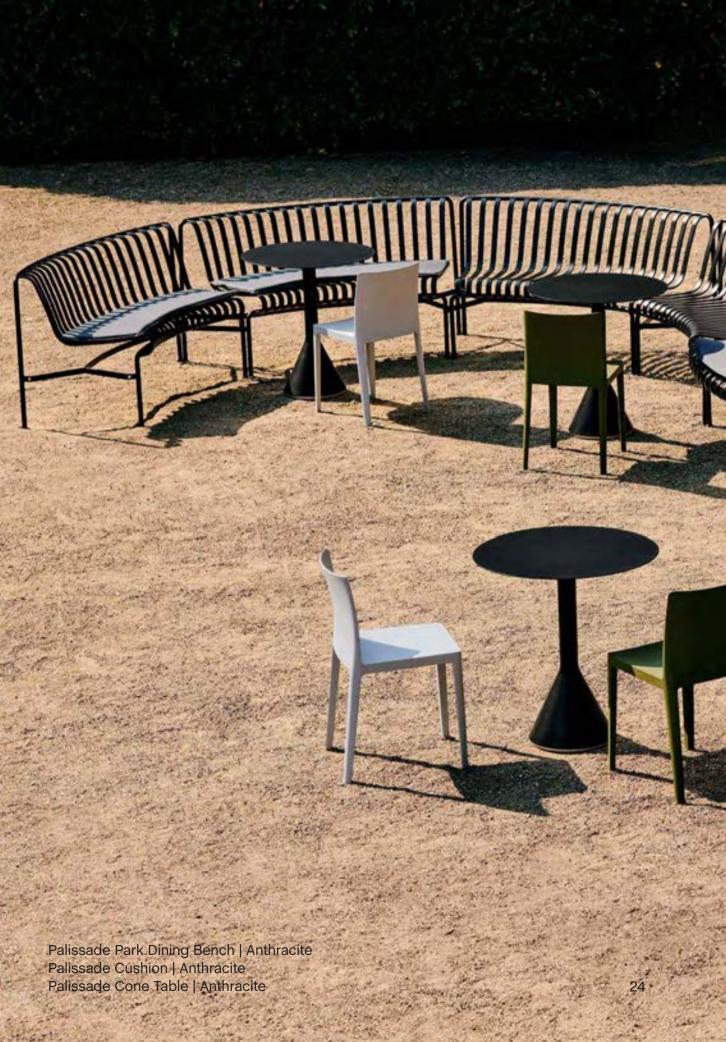

# Palissade Park

## Design by Ronan & Erwan Bouroullec

The result of an ongoing collaboration between HAY and the Bouroullec brothers, the Palissade Park Bench and Park Dining Bench are the latest additions to the iconic Palissade outdoor furniture series. The benches were created from the desire to offer a flexible, modular seating solution for larger outdoor spaces, whilst retaining the same symmetrical idiom and visual simplicity as the rest of the series. Combining multiple benches together gives users the opportunity to extend the available seating space and form unique configurations to suit specific functional and aesthetic requirements. Designed in colour and form to integrate effortlessly into a natural landscape or urban setting, the collection suits a wide variety of larger outdoorenvironments such as gardens, parks and public spaces.