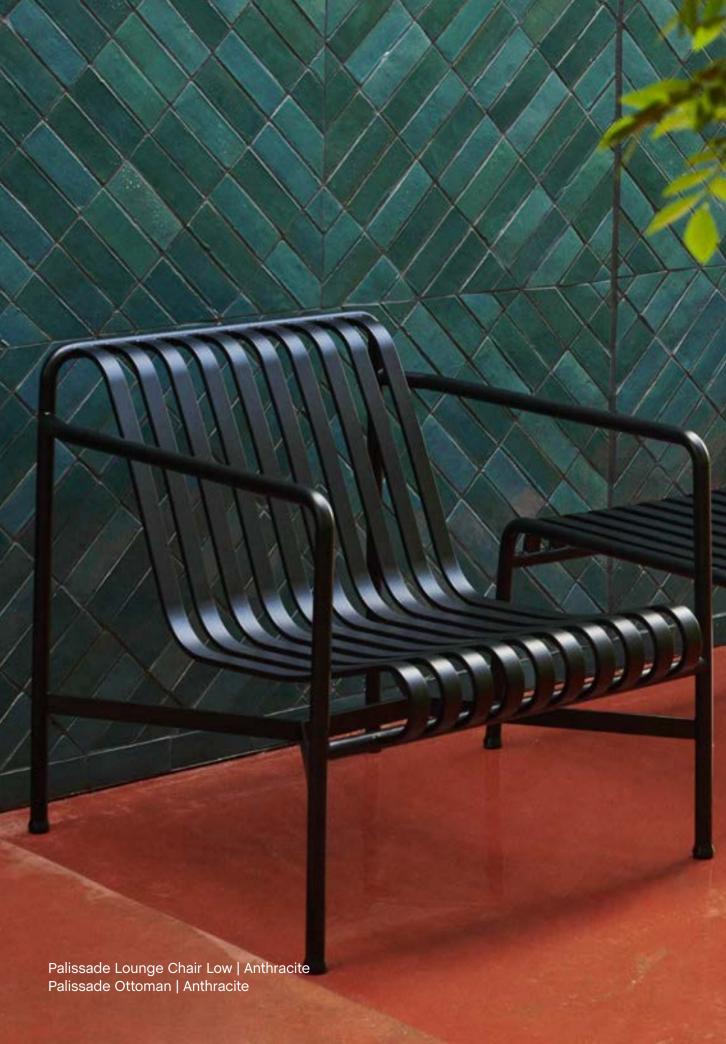

Palissade Ottoman

Palissade Bench

Palissade Dining Bench without armrest

Palissade Dining Bench

Palissade Lounge Sofa

Palissade Chaise Longue

## Design by Ronan & Erwan Bouroullec

Designed by French brothers Ronan and Erwan Bouroullec, Palissade is a collection of outdoor furniture for HAY in powder coated or hot galvanised steel. United by a common principle of symmetrical geometry, the Palissade collection is engineered to reproduce the same visual simplicity and core strength throughout. Designed in colour and form to integrate effortlessly into a natural landscape or urban setting, Palissade is intended to be used over a longer period of time and become more beautiful over the years. The collection is suited to a wide variety of environments, from cafés and restaurants to gardens, terraces and balconies.