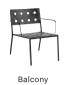

## Balcony

Balcony

Lounge Chair

Lounge Armchair

Bench

# Balcony Design by Ronan & Erwan Bouroullec

French brothers Ronan and Erwan Bouroullec have teamed up with HAY to create Balcony, an elegant new collection of outdoor furniture. Comprising an assortment of chairs, tables and benches, Balcony's expression is characterised by the symmetrical holes incorporated into the design. The presence of these laser-welded holes softens the aesthetics, as well as providing extra stability, creating a versatile collection that offers strength, comfort and a distinct appearance. Made in powder-coated steel with a weather-proof coating, Balcony's diverse size and colour options makes it suitable for all kinds of outdoor spaces.