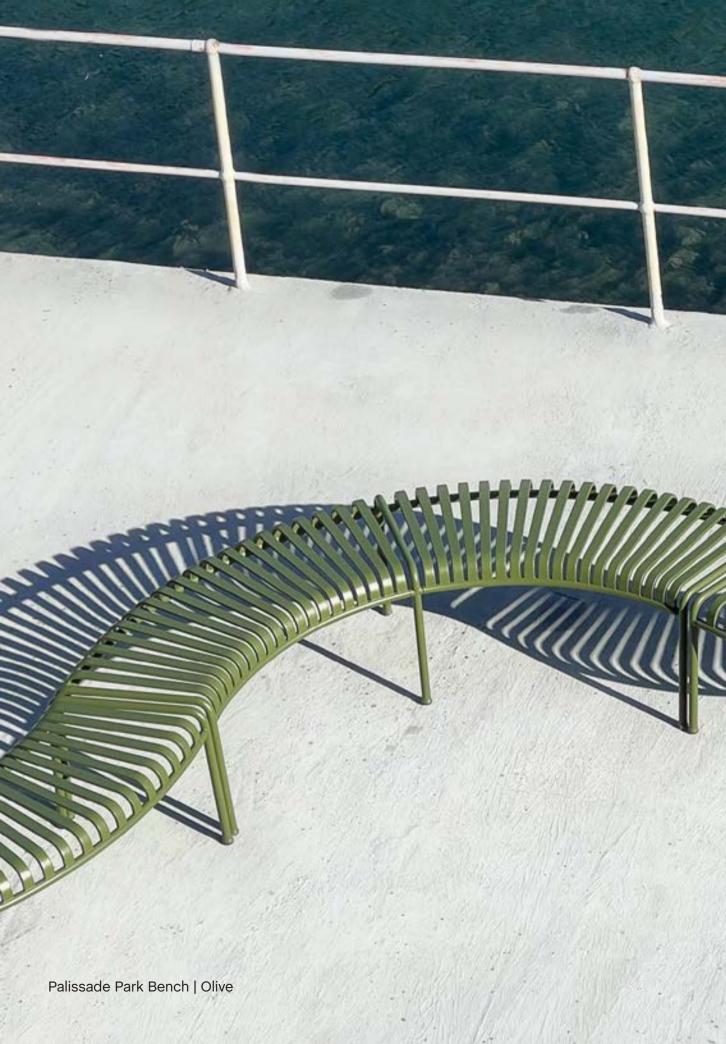

# Palissade Park

## Design by Ronan & Erwan Bouroullec

The result of an ongoing collaboration between HAY and the Bouroullec brothers, the Palissade Park Bench and Park Dining Bench are the latest additions to the iconic Palissade outdoor furniture series. The benches were created from the desire to offer a flexible, modular seating solution for larger outdoor spaces, whilst retaining the same symmetrical idiom and visual simplicity as the rest of the series. Combining multiple benches together gives users the opportunity to extend the available seating space and form unique configurations to suit specific functional and aesthetic requirements. Designed in colour and form to integrate effortlessly into a natural landscape or urban setting, the collection suits a wide variety of larger outdoorenvironments such as gardens, parks and public spaces.