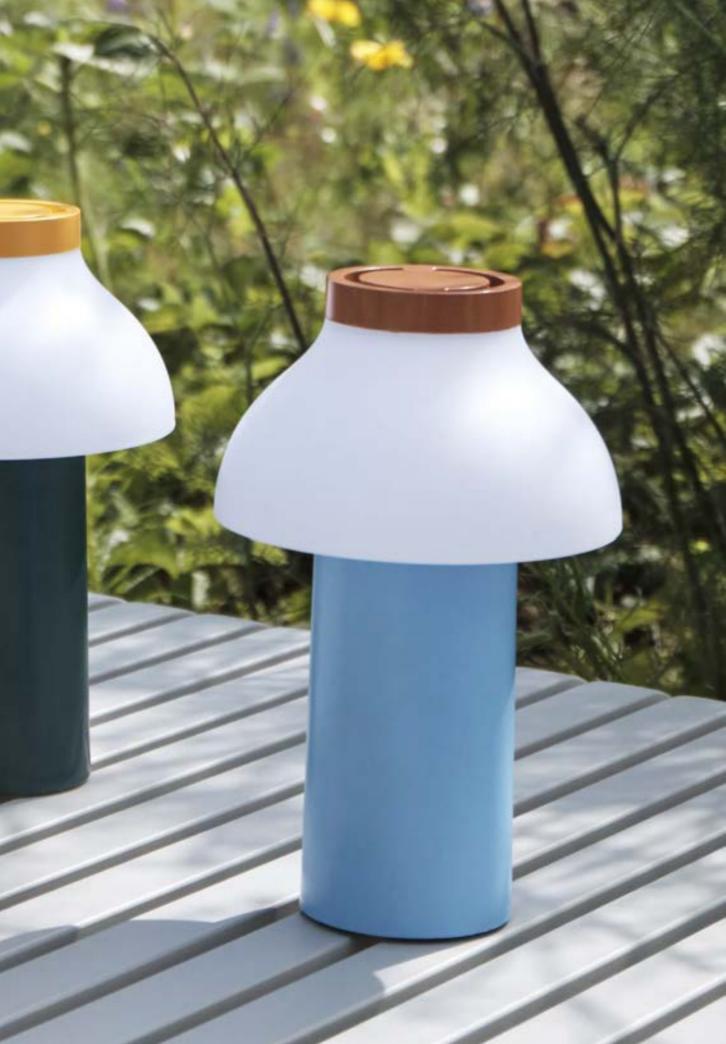

## Pao Portable Lamp

Lamp

#### Design by Naoto Fukasawa

Developed as part of the Pao Lamp collection for HAY by Japanese designer Naoto Fukasawa, the Pao Portable lamp is a portable lamp inspired by the atmospheric glow of the dome shaped Mongolian Pao tents at night. Concealing the lighting source inside the shade, Fukasawa creates a compact everyday object that harmonises with the environment it is placed in. The lamp's beautiful simplicity combined with soft ambient lighting create a warm, homely glow in gardens, cafés and other outdoor and indoor spaces.