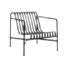

#### Palissade

Palissade Dining Armchair

Palissade Lounge Chair High

Palissade Lounge Chair Low

Palissade Chair

Palissade Armchair

Palissade Bar Stool

Palissade Stool

Palissade Ottoman

Palissade Bench

Palissade Dining Bench without armrest

Palissade Dining Bench

Palissade Lounge Sofa

Palissade Chaise Longue

## Design by Ronan & Erwan Bouroullec

Designed by French brothers Ronan and Erwan Bouroullec, Palissade is a collection of outdoor furniture for HAY in powder coated or hot galvanised steel. United by a common principle of symmetrical geometry, the Palissade collection is engineered to reproduce the same visual simplicity and core strength throughout. Designed in colour and form to integrate effortlessly into a natural landscape or urban setting, Palissade is intended to be used over a longer period of time and become more beautiful over the years. The collection is suited to a wide variety of environments, from cafés and restaurants to gardens, terraces and balconies.