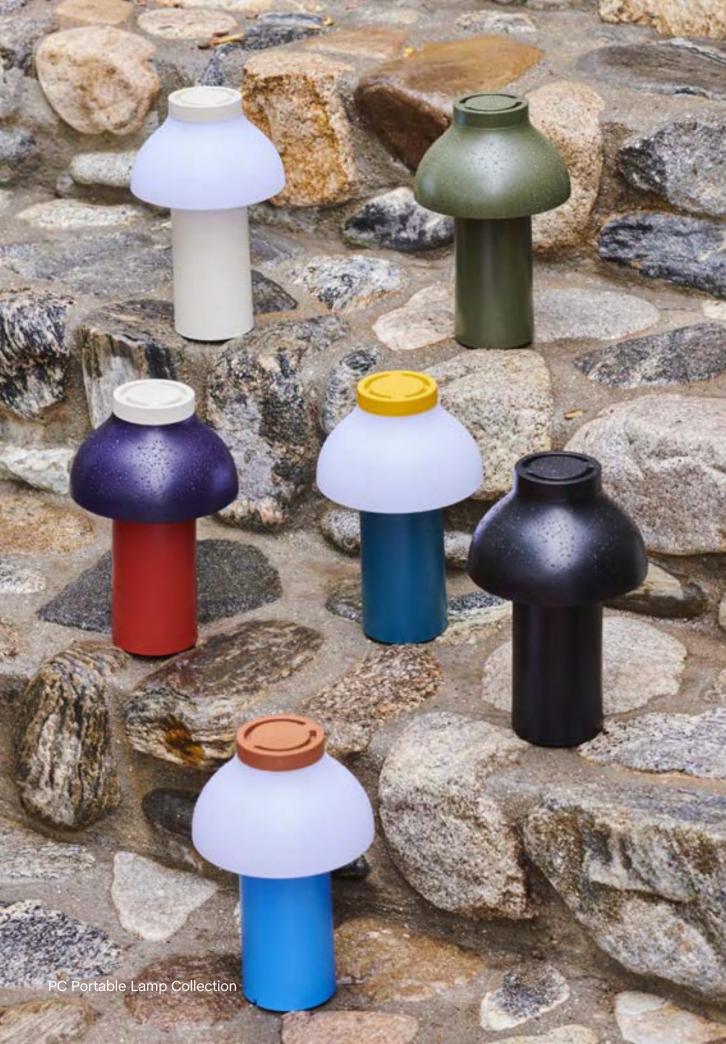

## PC Portable Lamp

Lamp

## PC Portable Lamp Design by Pierre Charpin

Pierre Charpin's PC Portable Lamp is a refined and portable freestanding lamp for indoor and outdoor use. Constructed in robust plastic and featuring a matte scratch- and water- resistant finish, its battery-powered design gives the freedom and flexibility to move it anywhere. The light source is hidden from view by a polycarbonate diffuser, available with both downlight and ambient output options, depending on the desired use. The PC Portable Lamps are available in several mono-colour designs or a selection of playful colour combinations, making them ideal for table lighting in numerous domestic environments, as well as at cafés, restaurants and other public areas.