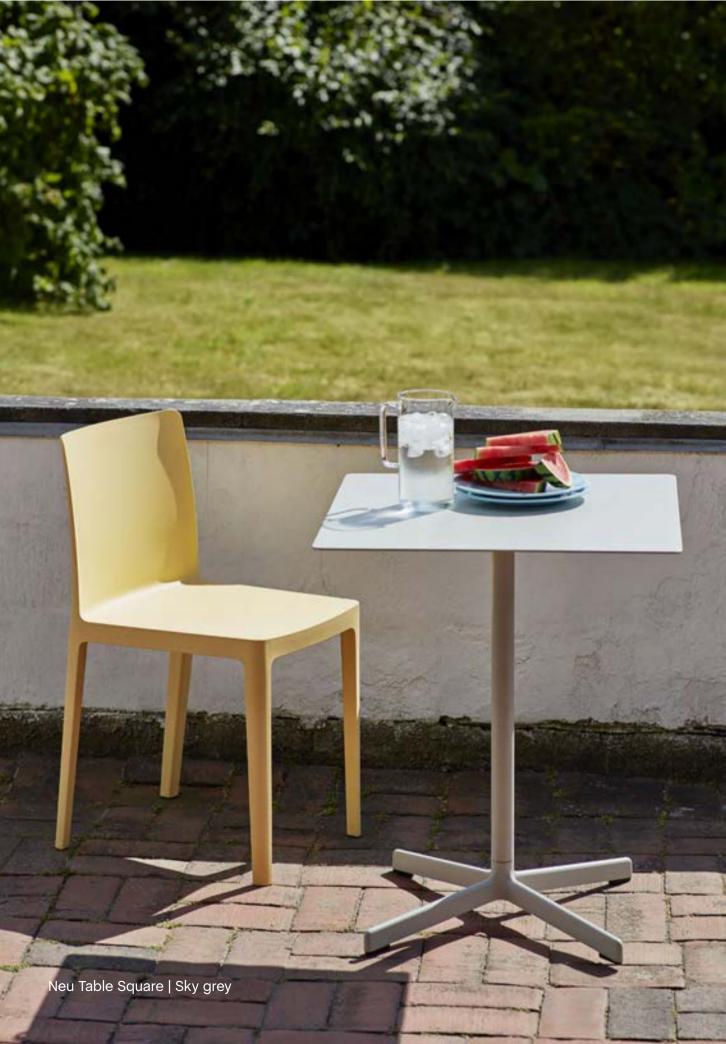

#### Neu Table

Round

Neu Table Square

Neu Table Round High

Neu Table Round High

# Neu Table Design by HAY

Part of HAY's Neu Collection, the Neu Table features a small round or square table top attached to a tubular central pole and angled 4-star pedestal base. Crafted in outdoor powder coated steel and cast aluminium to offer greater durability and resilience, it has a versatile quality that makes it well-suited to both indoor and outdoor use. Its uncluttered lines give it a sleek, understated expression, making it a popular choice for public spaces such as cafés, offices, as well as private areas such as gardens and balconies.