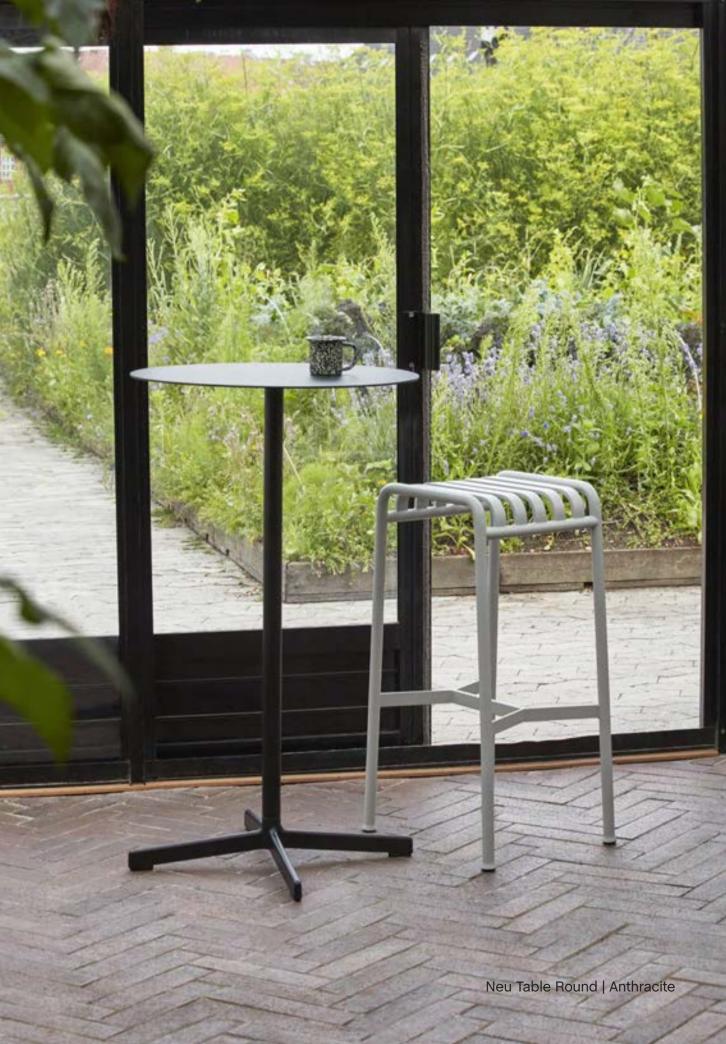

#### Neu Table

Round

Neu Table Square

Neu Table Round High

Neu Table Round High

# Neu Table Design by HAY

Part of HAY's Neu Collection, the Neu Table features a small round or square table top attached to a tubular central pole and angled 4-star pedestal base. Crafted in outdoor powder coated steel and cast aluminium to offer greater durability and resilience, it has a versatile quality that makes it well-suited to both indoor and outdoor use. Its uncluttered lines give it a sleek, understated expression, making it a popular choice for public spaces such as cafés, offices, as well as private areas such as gardens and balconies.