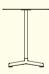

# Neu Table Design by HAY

Part of HAY's Neu Collection, the Neu Table features a small round or square table top attached to a tubular central pole and angled 4-star pedestal base. Crafted in outdoor powder coated steel and cast aluminium to offer greater durability and resilience, it has a versatile quality that makes it well-suited to both indoor and outdoor use. Its uncluttered lines give it a sleek, understated expression, making it a popular choice for public spaces such as cafés, offices, as well as private areas such as gardens and balconies.