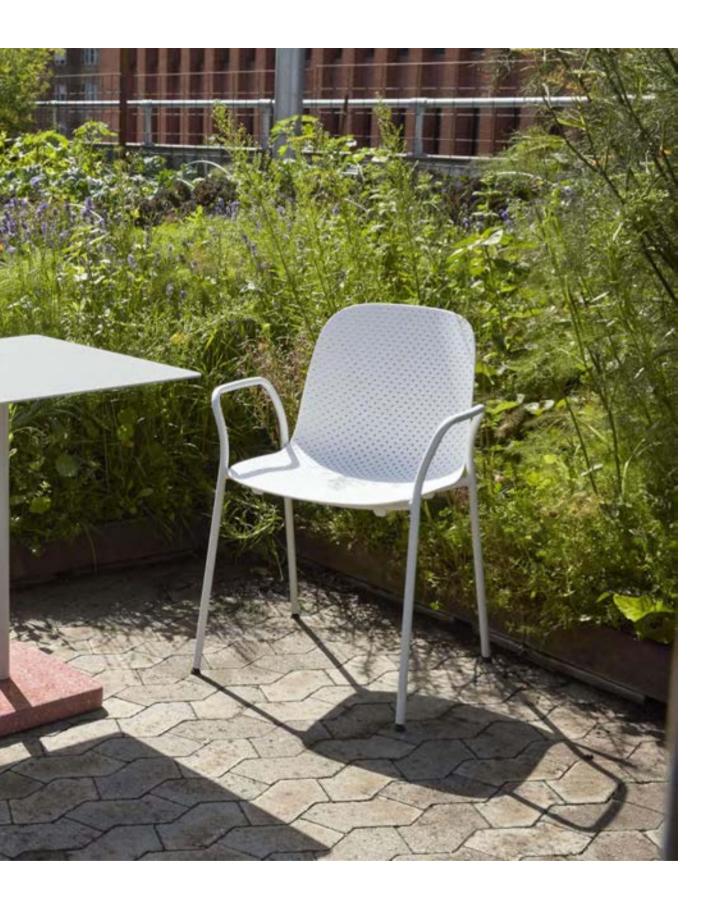

## 13Eighty Design by Scholten & Baijings

HAY's 13Eighty chair designed by Dutch designers Scholten & Baijings is aptly named after the number of tiny holes in the moulded polypropylene shell. These perforations create a characteristic aesthetic, where transparency and a play of light and shadows add to the chair's expression, while the variations in the sizes of the holes bring a sense of movement to the visual appearance. They also have a functional use in draining rainwater off when the chairs are used outdoors.

Available in a variety of designs, with or without armrests and stackable. 13Eighty is a versatile chair with possibilities for both indoor and outdoor contexts.