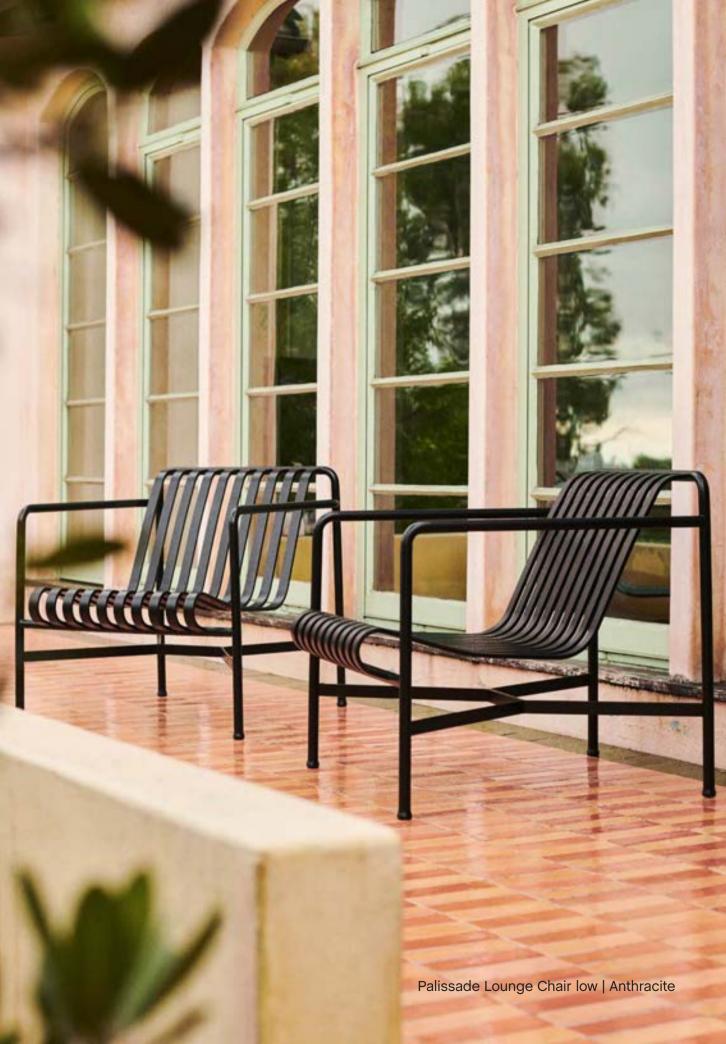

#### Palissade

Palissade Dining Armchair

Palissade Lounge Chair High

Palissade Lounge Chair Low

Palissade Chair

Palissade Armchair

Palissade Bar Stool

Palissade Stool

PALISSADE DINING ARMCHAIR W63 x D66 x H80/45 cm

PALISSADE LOUNGE CHAIR HIGH W73 x D92 x H88/38 cm

PALISSADE LOUNGE CHAIR LOW W73 x D81 x H70/38 cm

PALISSADE ARMCHAIR W51 x D56 x H80/45 cm

PALISSADE CHAIR W47 x D56 x H80/45 cm