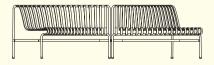

Palissade Ottoman

Palissade Bench

Palissade Dining Bench without armrest

Palissade Dining Bench

Palissade Lounge Sofa

Palissade Chaise Longue

# Palissade

## Design by Ronan & Erwan Bouroullec

Designed by French brothers Ronan and Erwan Bouroullec, Palissade is a collection of outdoor furniture for HAY in powder coated or hot galvanised steel. United by a common principle of symmetrical geometry, the Palissade collection is engineered to reproduce the same visual simplicity and core strength throughout. Designed in colour and form to integrate effortlessly into a natural landscape or urban setting, Palissade is intended to be used over a longer period of time and become more beautiful over the years. The collection is suited to a wide variety of environments, from cafés and restaurants to gardens, terraces and balconies.