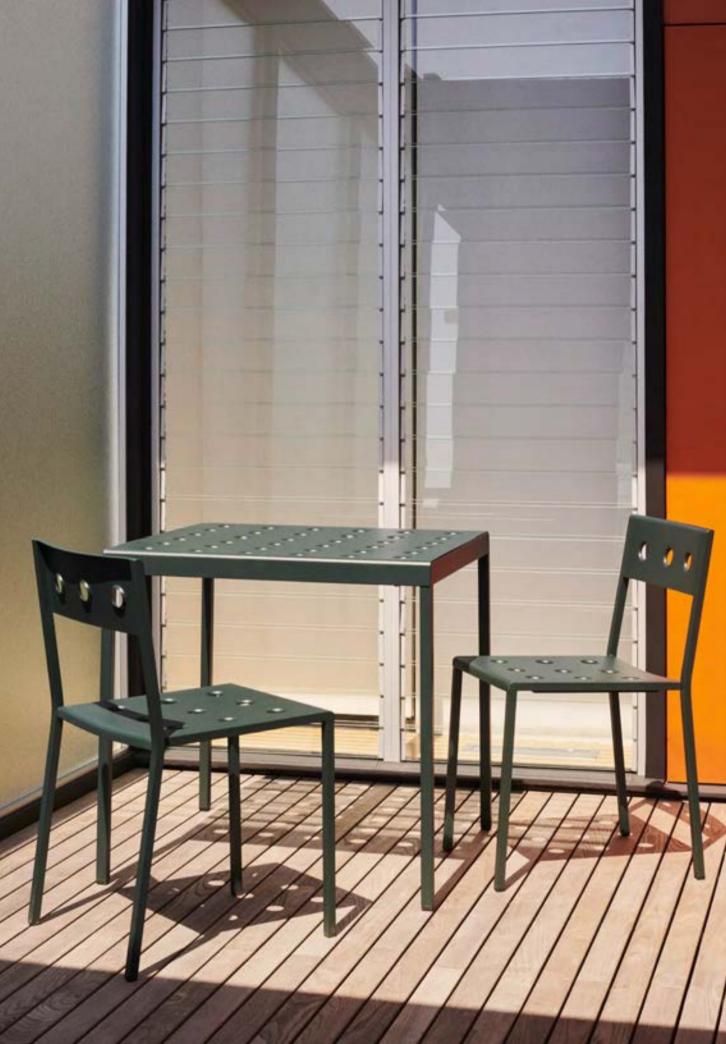

# Balcony Design by Ronan & Erwan Bouroullec

French brothers Ronan and Erwan Bouroullec have teamed up with HAY to create Balcony, an elegant new collection of outdoor furniture. Comprising an assortment of chairs, tables and benches, Balcony's expression is characterised by the symmetrical holes incorporated into the design. The presence of these laser-welded holes softens the aesthetics, as well as providing extra stability, creating a versatile collection that offers strength, comfort and a distinct appearance. Made in powder-coated steel with a weather-proof coating, Balcony's diverse size and colour options makes it suitable for all kinds of outdoor spaces.

Balcony Collection | Iron red