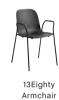

## 13Eighty

13Eighty Chair

## 13Eighty Design by Scholten & Baijings

HAY's 13Eighty chair designed by Dutch designers Scholten & Baijings is aptly named after the number of tiny holes in the moulded polypropylene shell. These perforations create a characteristic aesthetic, where transparency and a play of light and shadows add to the chair's expression, while the variations in the sizes of the holes bring a sense of movement to the visual appearance. They also have a functional use in draining rainwater off when the chairs are used outdoors.

Available in a variety of designs, with or without armrests and stackable. 13Eighty is a versatile chair with possibilities for both indoor and outdoor contexts.