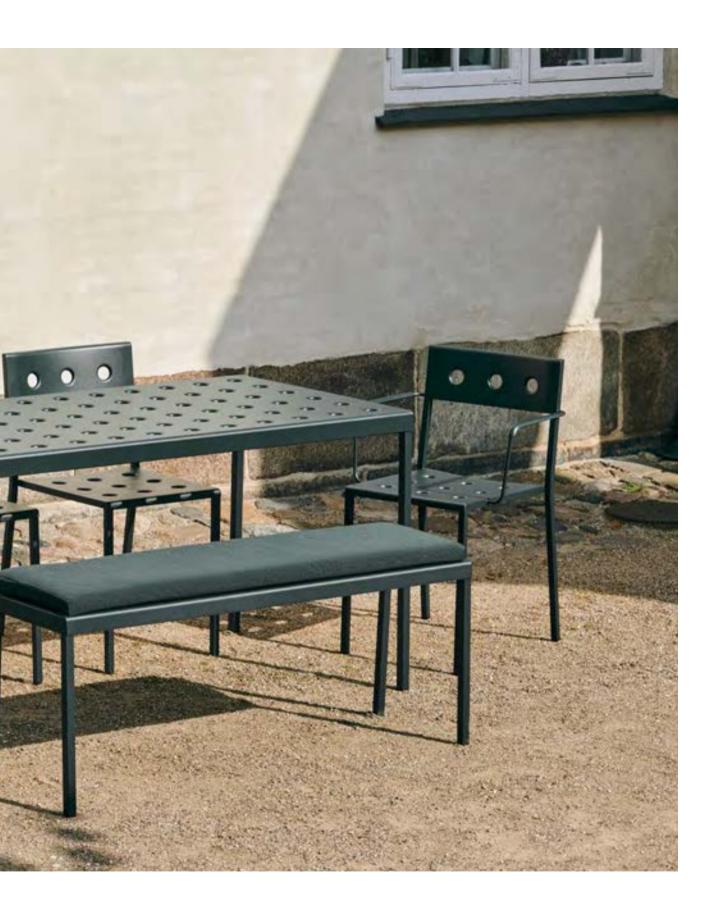

## Design by Ronan & Erwan Bouroullec

The result of an ongoing collaboration between HAY and the Bouroullec brothers, the Palissade Park Bench and Park Dining Bench are the latest additions to the iconic Palissade outdoor furniture series. The benches were created from the desire to offer a flexible, modular seating solution for larger outdoor spaces, whilst retaining the same symmetrical idiom and visual simplicity as the rest of the series. Combining multiple benches together gives users the opportunity to extend the available seating space and form unique configurations to suit specific functional and aesthetic requirements. Designed in colour and form to integrate effortlessly into a natural landscape or urban setting, the collection suits a wide variety of larger outdoorenvironments such as gardens, parks and public spaces.