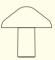

### Pao Portable Lamp

#### Design by Naoto Fukasawa

Developed as part of the Pao Lamp collection for HAY by Japanese designer Naoto Fukasawa, the Pao Portable lamp is a portable lamp inspired by the atmospheric glow of the dome shaped Mongolian Pao tents at night. Concealing the lighting source inside the shade, Fukasawa creates a compact everyday object that harmonises with the environment it is placed in. The lamp's beautiful simplicity combined with soft ambient lighting create a warm, homely glow in gardens, cafés and other outdoor and indoor spaces.

13EIGHTY ARMCHAIR W57 x D53 x H82/46 cm

PORTABLE LAMP Ø14 x H22 cm

PAO PORTABLE LAMP Ø23 x H23 cm

APOLLO PORTABLE LAMP Ø12,5 x H22 cm

NEU TABLE ROUND Ø70 x H74 cm

NEU TABLE SQUARE W60 x D60 x H74 cm

NEU TABLE ROUND HIGH Ø60 x H95 cm