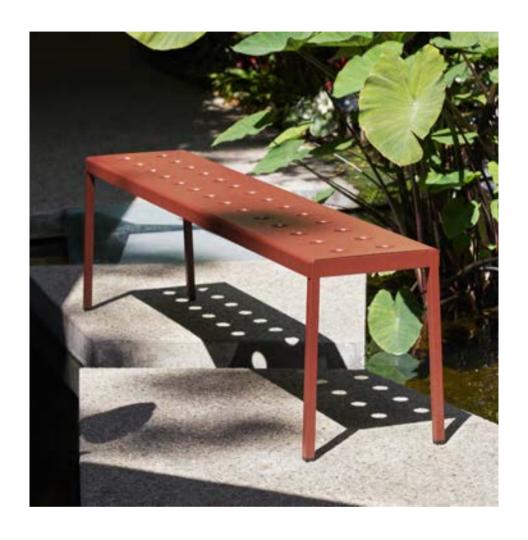

## Balcony

Balcony

Lounge Chair

Lounge Armchair

Bench

# Balcony Design by Ronan & Erwan Bouroullec

French brothers Ronan and Erwan Bouroullec have teamed up with HAY to create Balcony, an elegant new collection of outdoor furniture. Comprising an assortment of chairs, tables and benches, Balcony's expression is characterised by the symmetrical holes incorporated into the design. The presence of these laser-welded holes softens the aesthetics, as well as providing extra stability, creating a versatile collection that offers strength, comfort and a distinct appearance. Made in powder-coated steel with a weather-proof coating, Balcony's diverse size and colour options makes it suitable for all kinds of outdoor spaces.

Balcony Collection | Iron red