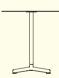

# Neu Table Design by HAY

Part of HAY's Neu Collection, the Neu Table features a small round or square table top attached to a tubular central pole and angled 4-star pedestal base. Crafted in outdoor powder coated steel and cast aluminium to offer greater durability and resilience, it has a versatile quality that makes it well-suited to both indoor and outdoor use. Its uncluttered lines give it a sleek, understated expression, making it a popular choice for public spaces such as cafés, offices, as well as private areas such as gardens and balconies.