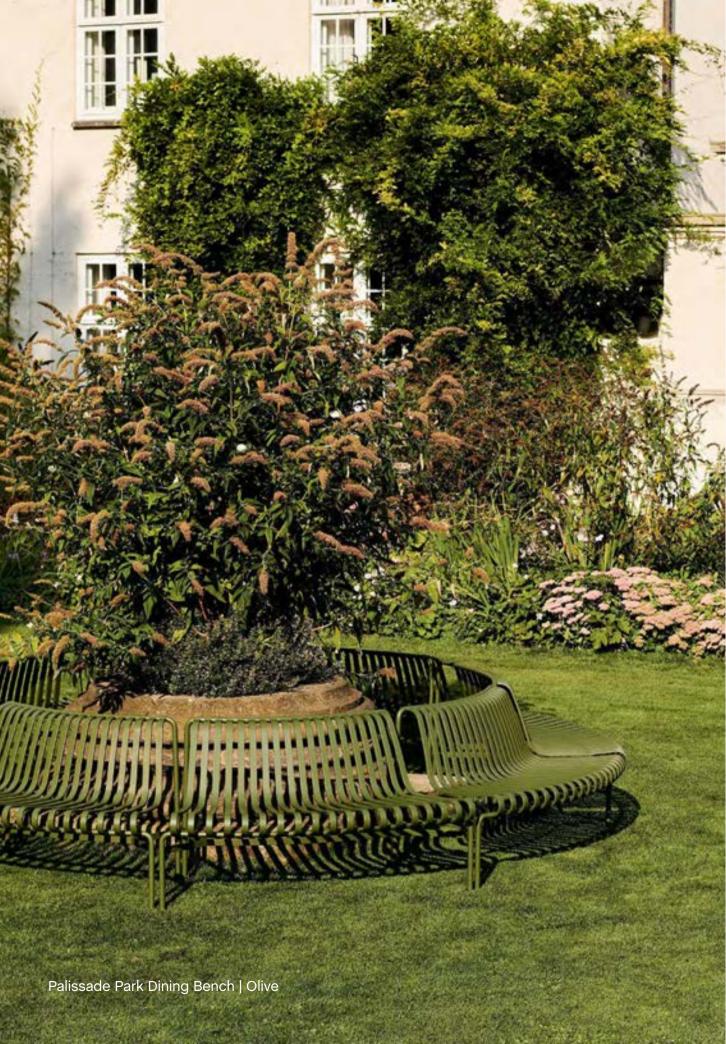

# Palissade Park

## Design by Ronan & Erwan Bouroullec

The result of an ongoing collaboration between HAY and the Bouroullec brothers, the Palissade Park Bench and Park Dining Bench are the latest additions to the iconic Palissade outdoor furniture series. The benches were created from the desire to offer a flexible, modular seating solution for larger outdoor spaces, whilst retaining the same symmetrical idiom and visual simplicity as the rest of the series. Combining multiple benches together gives users the opportunity to extend the available seating space and form unique configurations to suit specific functional and aesthetic requirements. Designed in colour and form to integrate effortlessly into a natural landscape or urban setting, the collection suits a wide variety of larger outdoorenvironments such as gardens, parks and public spaces.