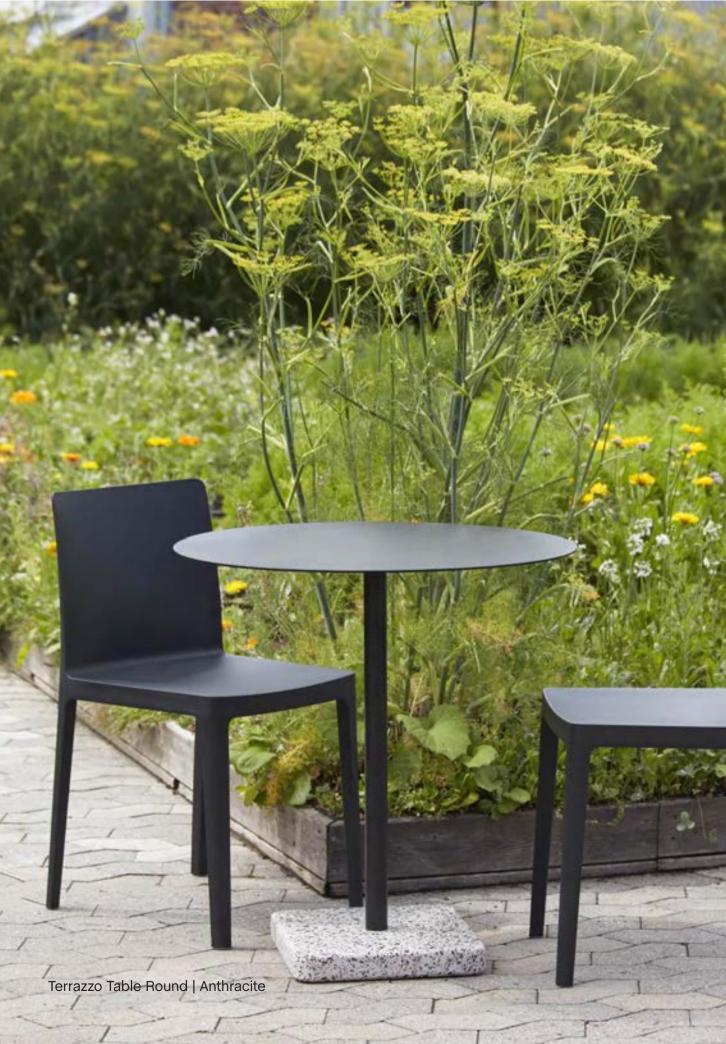

### Terrazzo Table

#### Design by Daniel Enoksson

Swedish designer Daniel Enoksson's Terrazzo Table features a round- or square-shaped table top crafted in highly functional electro-galvanized steel and powder coated to make it extra resilient. For the designer, terrazzo was an obvious choice to use as the base, partly due to its excellent durable properties, but more importantly, it has such a unique and distinctive finish that makes an effective contrast against the stark simplicity of the table top. Designed to withstand the outdoor environment, the table is suitable for all kinds of indoor and outdoor use.