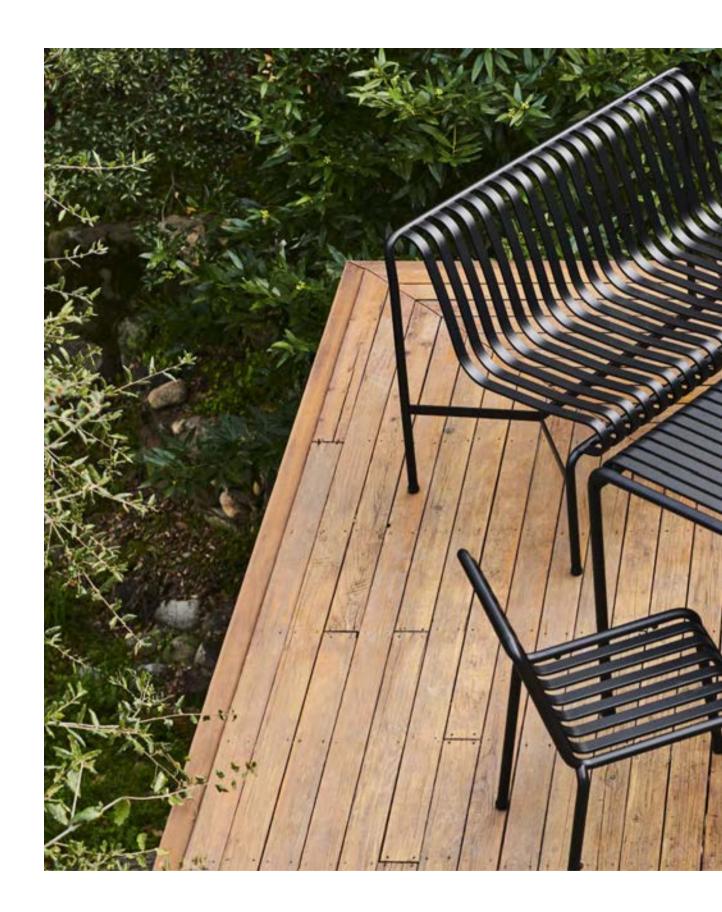

# Palissade

## Design by Ronan & Erwan Bouroullec

Designed by French brothers Ronan and Erwan Bouroullec, Palissade is a collection of outdoor furniture for HAY in powder coated or hot galvanised steel. United by a common principle of symmetrical geometry, the Palissade collection is engineered to reproduce the same visual simplicity and core strength throughout. Designed in colour and form to integrate effortlessly into a natural landscape or urban setting, Palissade is intended to be used over a longer period of time and become more beautiful over the years. The collection is suited to a wide variety of environments, from cafés and restaurants to gardens, terraces and balconies.