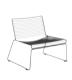

#### Palissade

Palissade Dining Armchair

Palissade Lounge Chair High

Palissade Lounge Chair Low

Palissade Chair

Palissade Armchair

Palissade Bar Stool

Palissade Stool

PALISSADE DINING ARMCHAIR W63 x D66 x H80/45 cm

PALISSADE LOUNGE CHAIR HIGH W73 x D92 x H88/38 cm

PALISSADE LOUNGE CHAIR LOW W73 x D81 x H70/38 cm

PALISSADE ARMCHAIR W51 x D56 x H80/45 cm

PALISSADE CHAIR W47 x D56 x H80/45 cm