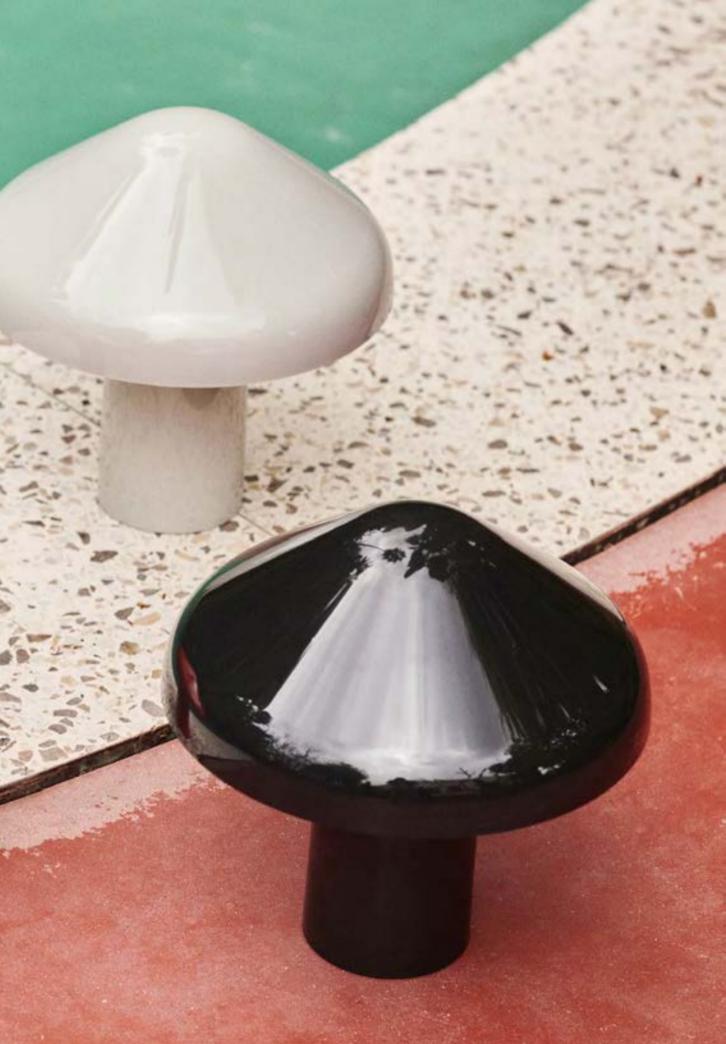

## Pao Portable Lamp

Lamp

#### Design by Naoto Fukasawa

Developed as part of the Pao Lamp collection for HAY by Japanese designer Naoto Fukasawa, the Pao Portable lamp is a portable lamp inspired by the atmospheric glow of the dome shaped Mongolian Pao tents at night. Concealing the lighting source inside the shade, Fukasawa creates a compact everyday object that harmonises with the environment it is placed in. The lamp's beautiful simplicity combined with soft ambient lighting create a warm, homely glow in gardens, cafés and other outdoor and indoor spaces.