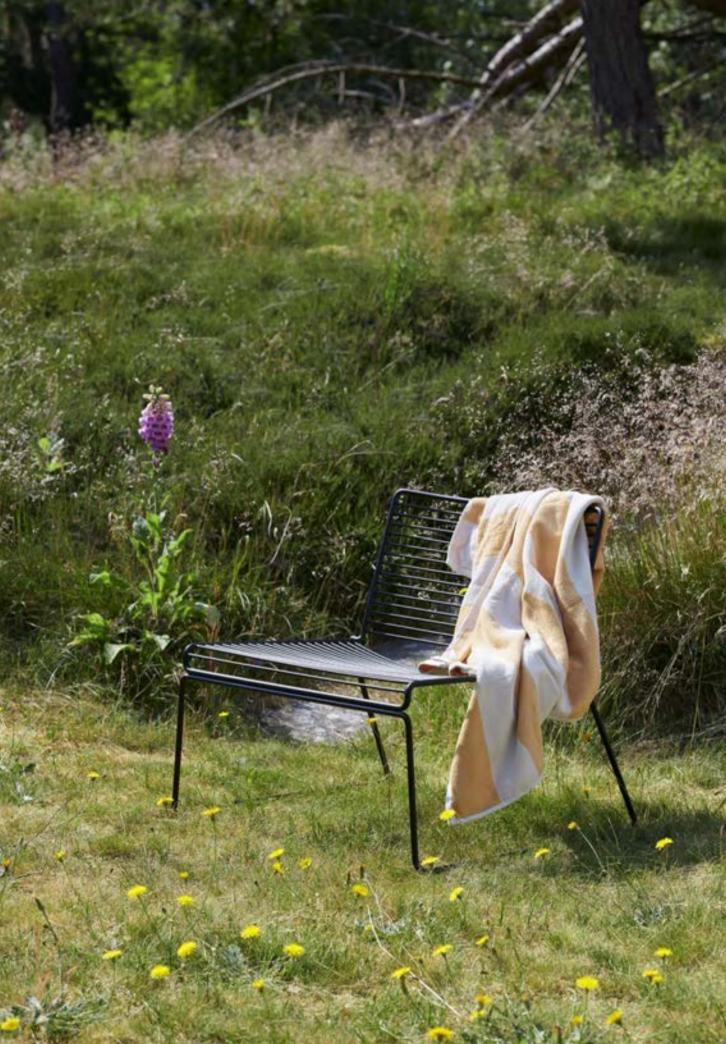

#### Hee

Élémentaire

Hee Dining Chair

Hee Lounge Chair

Hee Bar Stoo Low

Hee Bar Stool High

## Hee Design by Hee Welling

The philosophy behind the Hee Series was to take an archetypal chair and perfect it down to the last detail while cutting the essentials to the bone. The goal was to create a contemporary chair to fit into a wide range of contexts. The attempt was a great success, resulting in the pragmatic and easily decoded Hee series. Like a line drawing, it wraps metres of metal wire into neat, straight lines in three versions: bar stool, lounge chair and dining chair. Stackable and weatherproof, the wide assortment of colours and designs make Hee suitable for numerous indoor and outdoor contexts, such as bars and restaurants, as well as public spaces and home environments.