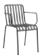

#### Palissade

Palissade Dining Armchair

Palissade Lounge Chair High

Palissade Lounge Chair Low

Palissade Chair

Palissade Armchair

Palissade Bar Stool

Palissade Stool

## Design by Ronan & Erwan Bouroullec

Designed by French brothers Ronan and Erwan Bouroullec, Palissade is a collection of outdoor furniture for HAY in powder coated or hot galvanised steel. United by a common principle of symmetrical geometry, the Palissade collection is engineered to reproduce the same visual simplicity and core strength throughout. Designed in colour and form to integrate effortlessly into a natural landscape or urban setting, Palissade is intended to be used over a longer period of time and become more beautiful over the years. The collection is suited to a wide variety of environments, from cafés and restaurants to gardens, terraces and balconies.