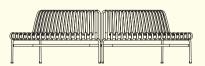

# Palissade

## Design by Ronan & Erwan Bouroullec

Designed by French brothers Ronan and Erwan Bouroullec, Palissade is a collection of outdoor furniture for HAY in powder coated or hot galvanised steel. United by a common principle of symmetrical geometry, the Palissade collection is engineered to reproduce the same visual simplicity and core strength throughout. Designed in colour and form to integrate effortlessly into a natural landscape or urban setting, Palissade is intended to be used over a longer period of time and become more beautiful over the years. The collection is suited to a wide variety of environments, from cafés and restaurants to gardens, terraces and balconies.