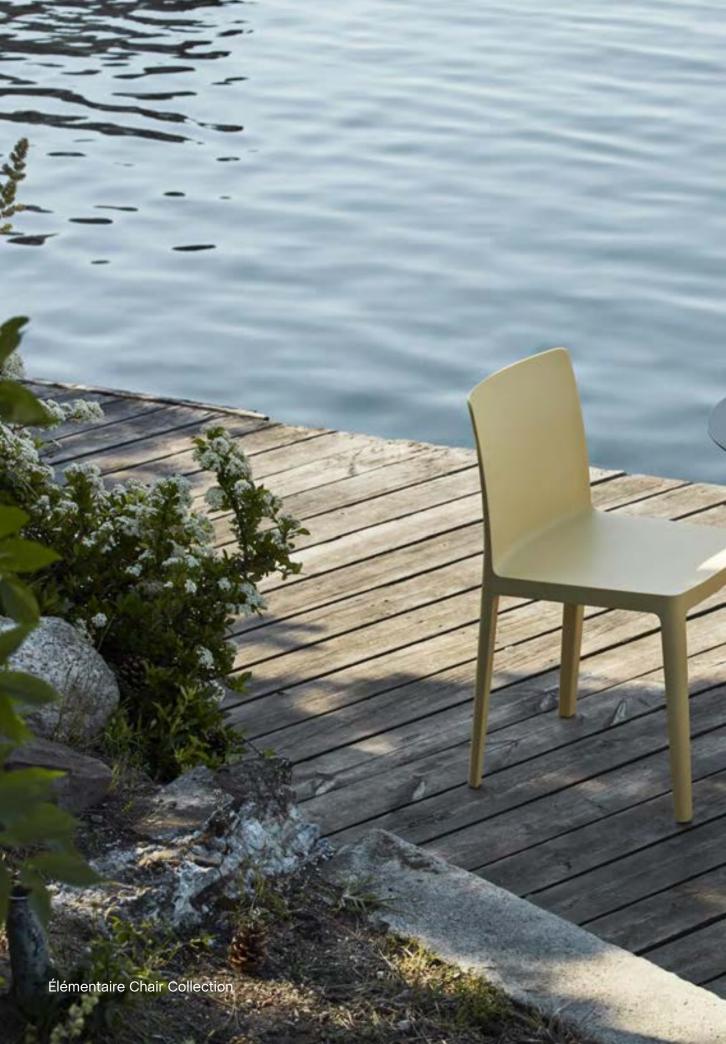

## Élémentaire

## Design by Ronan & Erwan Bouroullec

With Élémentaire, Ronan and Erwan Bouroullec set out to create a chair that is both aesthetically and physically balanced. A mélange of years of work and experience, Élémentaire uses the latest technology to create a chair that is robust enough to be a long-lasting object while still appearing delicate. Precise proportions and a clear profile give Élémentaire a charm that allows it to stand out on its own or look strong in a group. Designed for everyday life, Élémentaire fulfils basic needs in a balance of beauty and strength.