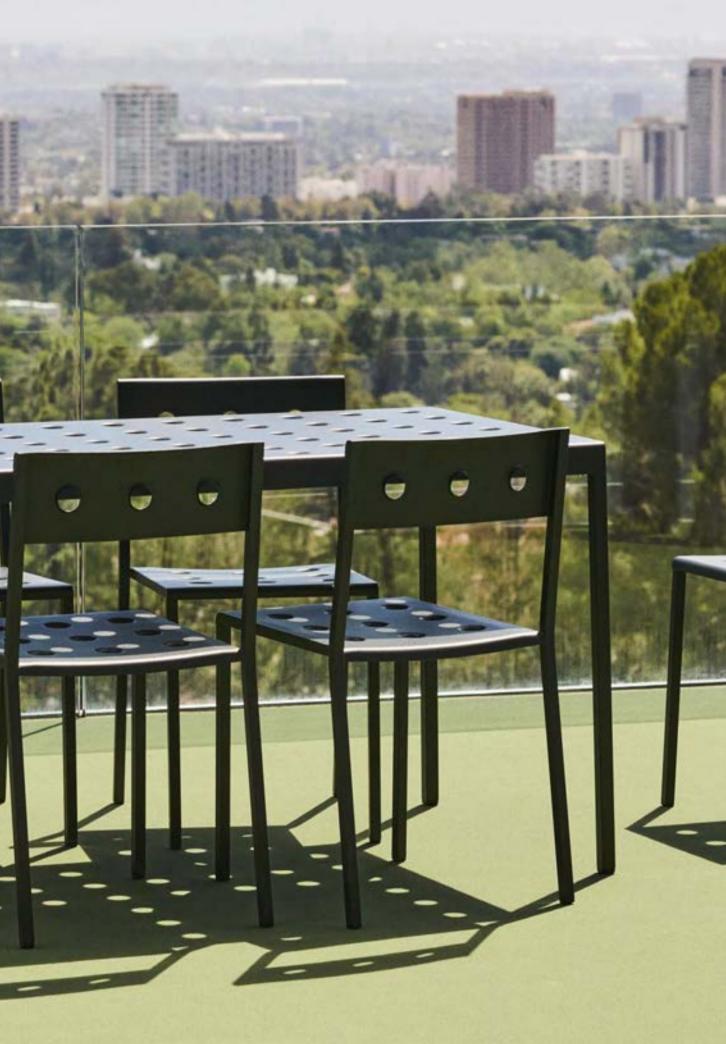

## Balcony

Balcony

Lounge Chair

Lounge Armchair

Bench

# Balcony Design by Ronan & Erwan Bouroullec

French brothers Ronan and Erwan Bouroullec have teamed up with HAY to create Balcony, an elegant new collection of outdoor furniture. Comprising an assortment of chairs, tables and benches, Balcony's expression is characterised by the symmetrical holes incorporated into the design. The presence of these laser-welded holes softens the aesthetics, as well as providing extra stability, creating a versatile collection that offers strength, comfort and a distinct appearance. Made in powder-coated steel with a weather-proof coating, Balcony's diverse size and colour options makes it suitable for all kinds of outdoor spaces.

Balcony Collection | Iron red