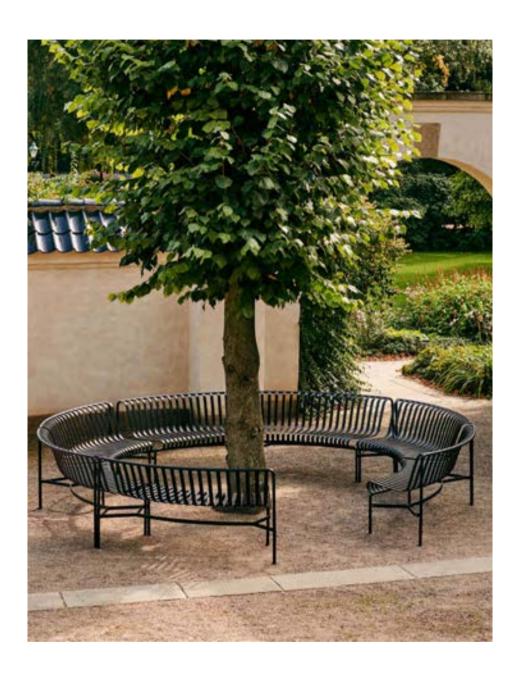

# Palissade Park

## Design by Ronan & Erwan Bouroullec

The result of an ongoing collaboration between HAY and the Bouroullec brothers, the Palissade Park Bench and Park Dining Bench are the latest additions to the iconic Palissade outdoor furniture series. The benches were created from the desire to offer a flexible, modular seating solution for larger outdoor spaces, whilst retaining the same symmetrical idiom and visual simplicity as the rest of the series. Combining multiple benches together gives users the opportunity to extend the available seating space and form unique configurations to suit specific functional and aesthetic requirements. Designed in colour and form to integrate effortlessly into a natural landscape or urban setting, the collection suits a wide variety of larger outdoorenvironments such as gardens, parks and public spaces.