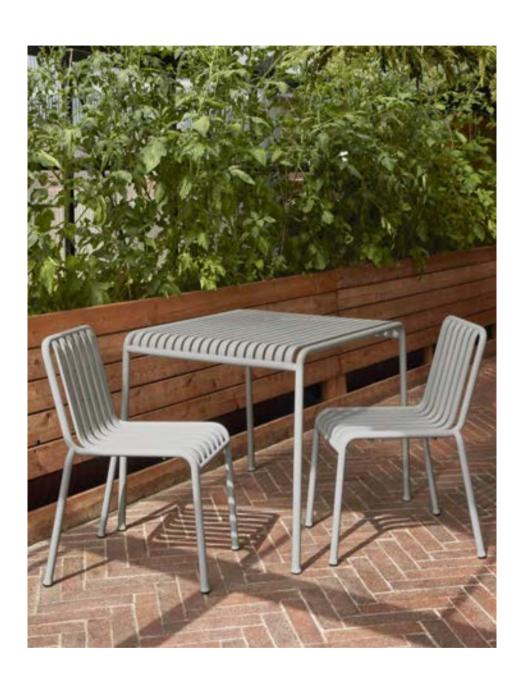

# Palissade

## Design by Ronan & Erwan Bouroullec

Designed by French brothers Ronan and Erwan Bouroullec, Palissade is a collection of outdoor furniture for HAY in powder coated or hot galvanised steel. United by a common principle of symmetrical geometry, the Palissade collection is engineered to reproduce the same visual simplicity and core strength throughout. Designed in colour and form to integrate effortlessly into a natural landscape or urban setting, Palissade is intended to be used over a longer period of time and become more beautiful over the years. The collection is suited to a wide variety of environments, from cafés and restaurants to gardens, terraces and balconies.