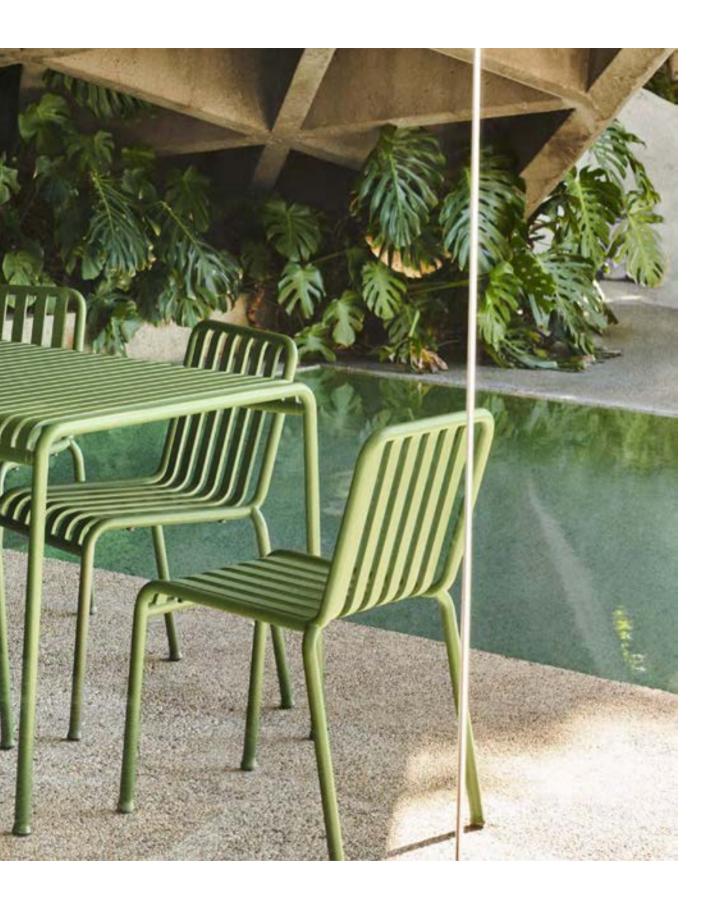

#### Palissade

Palissade Dining Armchair

Palissade Lounge Chair High

Palissade Lounge Chair Low

Palissade Chair

Palissade Armchair

Palissade Bar Stool

Palissade Stool

## Design by Ronan & Erwan Bouroullec

Designed by French brothers Ronan and Erwan Bouroullec, Palissade is a collection of outdoor furniture for HAY in powder coated or hot galvanised steel. United by a common principle of symmetrical geometry, the Palissade collection is engineered to reproduce the same visual simplicity and core strength throughout. Designed in colour and form to integrate effortlessly into a natural landscape or urban setting, Palissade is intended to be used over a longer period of time and become more beautiful over the years. The collection is suited to a wide variety of environments, from cafés and restaurants to gardens, terraces and balconies.