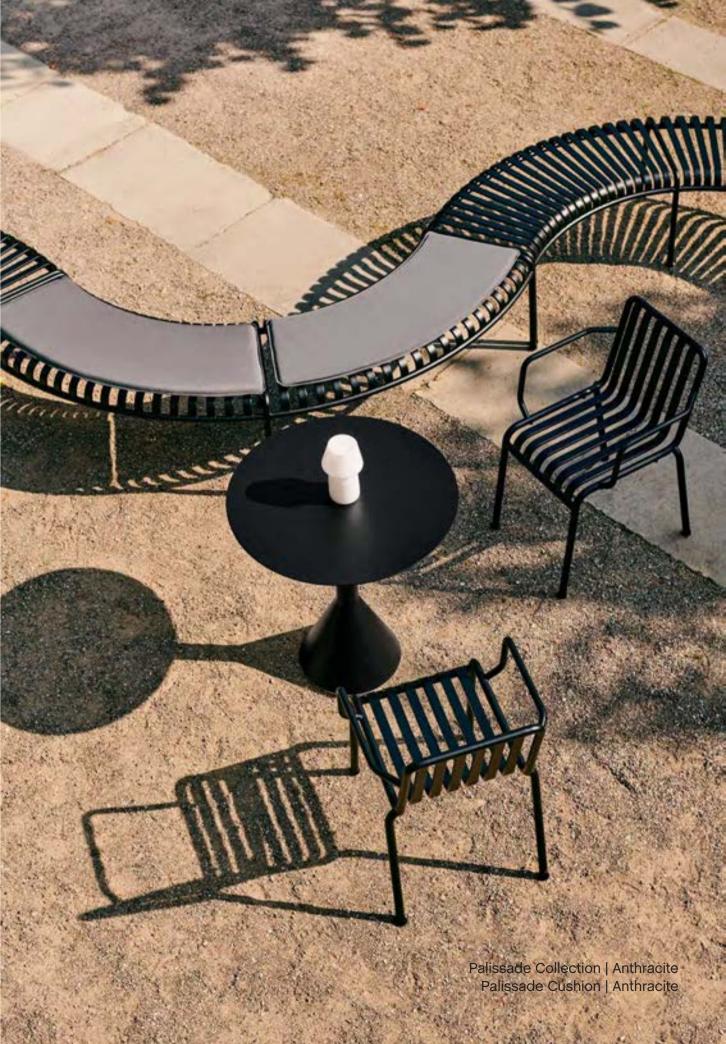

# Palissade

## Design by Ronan & Erwan Bouroullec

Designed by French brothers Ronan and Erwan Bouroullec, Palissade is a collection of outdoor furniture for HAY in powder coated or hot galvanised steel. United by a common principle of symmetrical geometry, the Palissade collection is engineered to reproduce the same visual simplicity and core strength throughout. Designed in colour and form to integrate effortlessly into a natural landscape or urban setting, Palissade is intended to be used over a longer period of time and become more beautiful over the years. The collection is suited to a wide variety of environments, from cafés and restaurants to gardens, terraces and balconies.