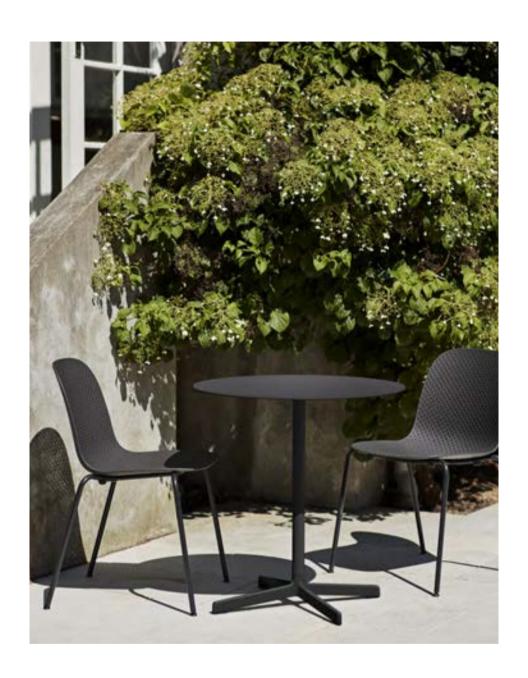

## 13Eighty Design by Scholten & Baijings

HAY's 13Eighty chair designed by Dutch designers Scholten & Baijings is aptly named after the number of tiny holes in the moulded polypropylene shell. These perforations create a characteristic aesthetic, where transparency and a play of light and shadows add to the chair's expression, while the variations in the sizes of the holes bring a sense of movement to the visual appearance. They also have a functional use in draining rainwater off when the chairs are used outdoors.

Available in a variety of designs, with or without armrests and stackable. 13Eighty is a versatile chair with possibilities for both indoor and outdoor contexts.