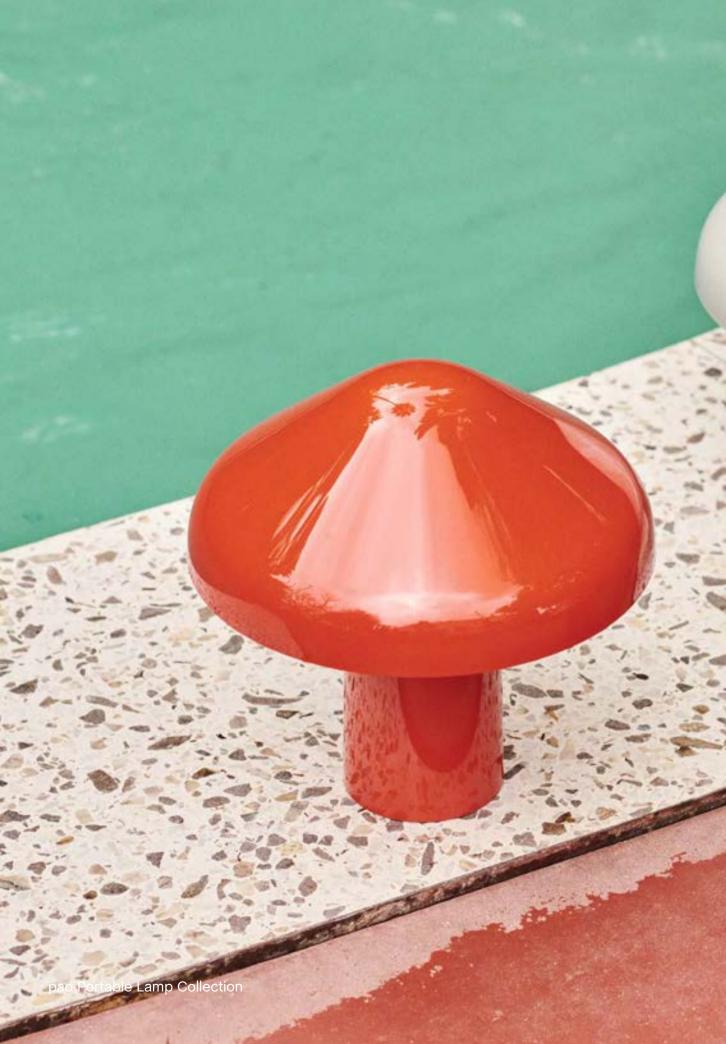

## Pao Portable Lamp

Lamp

#### Design by Naoto Fukasawa

Developed as part of the Pao Lamp collection for HAY by Japanese designer Naoto Fukasawa, the Pao Portable lamp is a portable lamp inspired by the atmospheric glow of the dome shaped Mongolian Pao tents at night. Concealing the lighting source inside the shade, Fukasawa creates a compact everyday object that harmonises with the environment it is placed in. The lamp's beautiful simplicity combined with soft ambient lighting create a warm, homely glow in gardens, cafés and other outdoor and indoor spaces.