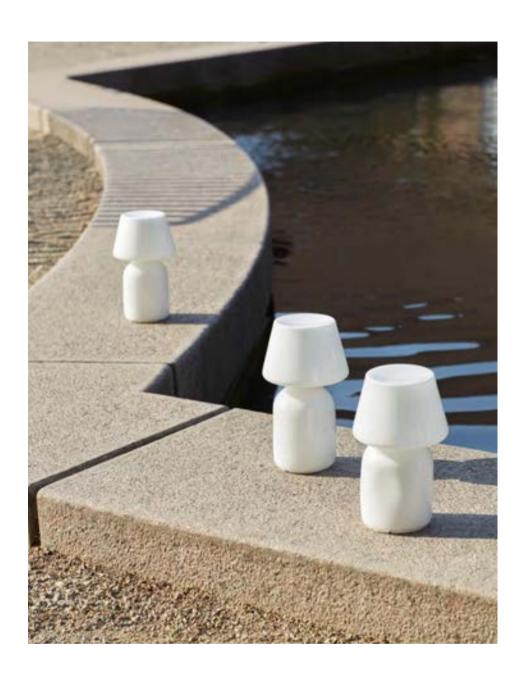

## Pao Portable Lamp

Lamp

### Pao Portable Lamp

#### Design by Naoto Fukasawa

Developed as part of the Pao Lamp collection for HAY by Japanese designer Naoto Fukasawa, the Pao Portable lamp is a portable lamp inspired by the atmospheric glow of the dome shaped Mongolian Pao tents at night. Concealing the lighting source inside the shade, Fukasawa creates a compact everyday object that harmonises with the environment it is placed in. The lamp's beautiful simplicity combined with soft ambient lighting create a warm, homely glow in gardens, cafés and other outdoor and indoor spaces.