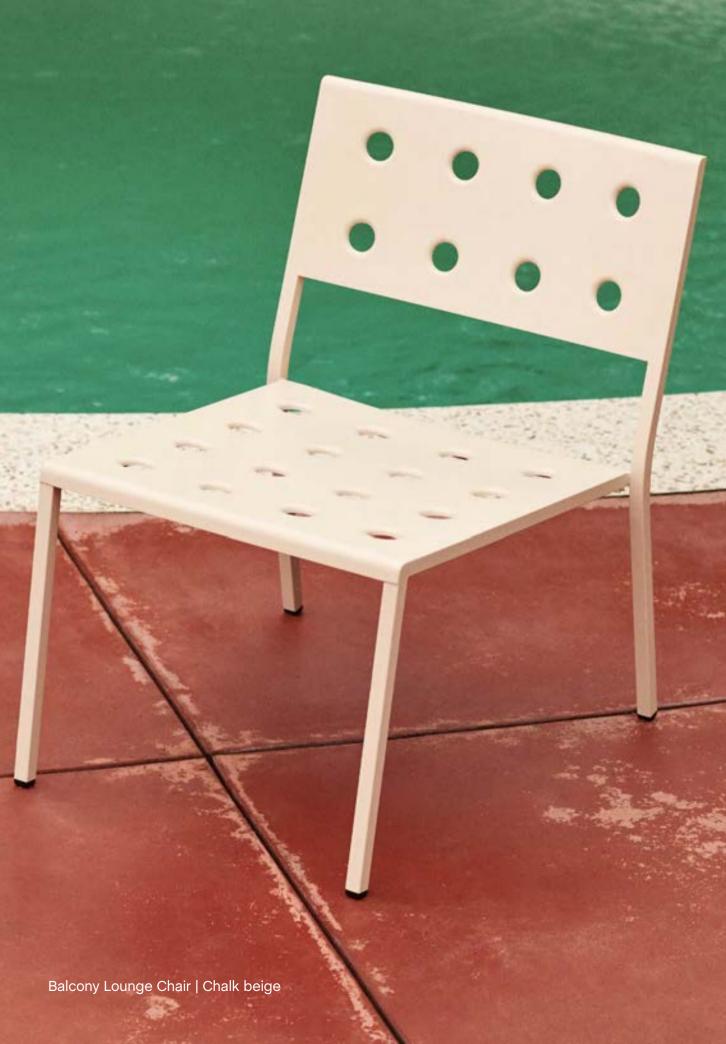

# Balcony Design by Ronan & Erwan Bouroullec

French brothers Ronan and Erwan Bouroullec have teamed up with HAY to create Balcony, an elegant new collection of outdoor furniture. Comprising an assortment of chairs, tables and benches, Balcony's expression is characterised by the symmetrical holes incorporated into the design. The presence of these laser-welded holes softens the aesthetics, as well as providing extra stability, creating a versatile collection that offers strength, comfort and a distinct appearance. Made in powder-coated steel with a weather-proof coating, Balcony's diverse size and colour options makes it suitable for all kinds of outdoor spaces.

Balcony Collection | Iron red