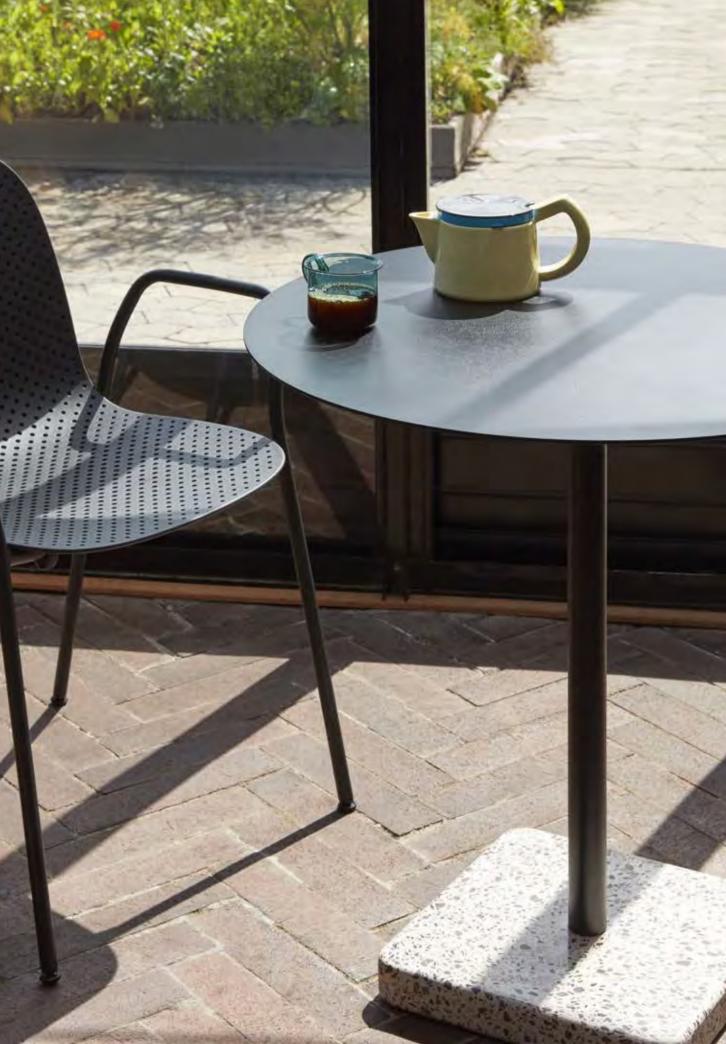

## 13Eighty Design by Scholten & Baijings

HAY's 13Eighty chair designed by Dutch designers Scholten & Baijings is aptly named after the number of tiny holes in the moulded polypropylene shell. These perforations create a characteristic aesthetic, where transparency and a play of light and shadows add to the chair's expression, while the variations in the sizes of the holes bring a sense of movement to the visual appearance. They also have a functional use in draining rainwater off when the chairs are used outdoors.

Available in a variety of designs, with or without armrests and stackable. 13Eighty is a versatile chair with possibilities for both indoor and outdoor contexts.

#### Design by Daniel Enoksson

Swedish designer Daniel Enoksson's Terrazzo Table features a round- or square-shaped table top crafted in highly functional electro-galvanized steel and powder coated to make it extra resilient. For the designer, terrazzo was an obvious choice to use as the base, partly due to its excellent durable properties, but more importantly, it has such a unique and distinctive finish that makes an effective contrast against the stark simplicity of the table top. Designed to withstand the outdoor environment, the table is suitable for all kinds of indoor and outdoor use.