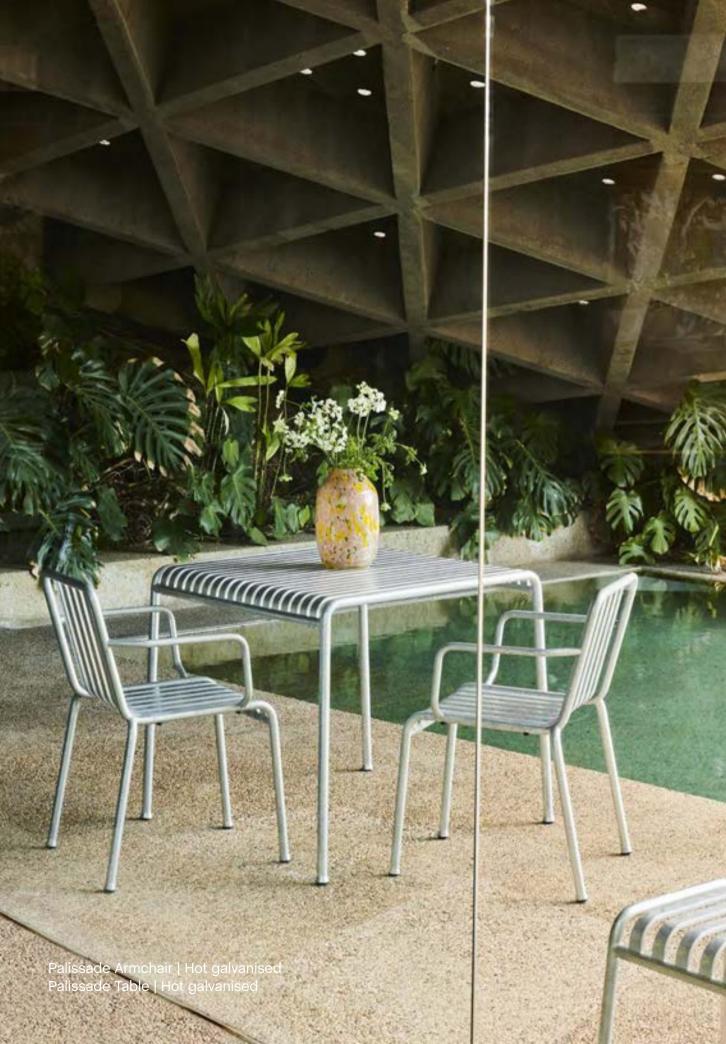

# Palissade

## Design by Ronan & Erwan Bouroullec

Designed by French brothers Ronan and Erwan Bouroullec, Palissade is a collection of outdoor furniture for HAY in powder coated or hot galvanised steel. United by a common principle of symmetrical geometry, the Palissade collection is engineered to reproduce the same visual simplicity and core strength throughout. Designed in colour and form to integrate effortlessly into a natural landscape or urban setting, Palissade is intended to be used over a longer period of time and become more beautiful over the years. The collection is suited to a wide variety of environments, from cafés and restaurants to gardens, terraces and balconies.