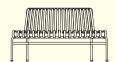

# Palissade

## Design by Ronan & Erwan Bouroullec

Designed by French brothers Ronan and Erwan Bouroullec, Palissade is a collection of outdoor furniture for HAY in powder coated or hot galvanised steel. United by a common principle of symmetrical geometry, the Palissade collection is engineered to reproduce the same visual simplicity and core strength throughout. Designed in colour and form to integrate effortlessly into a natural landscape or urban setting, Palissade is intended to be used over a longer period of time and become more beautiful over the years. The collection is suited to a wide variety of environments, from cafés and restaurants to gardens, terraces and balconies.