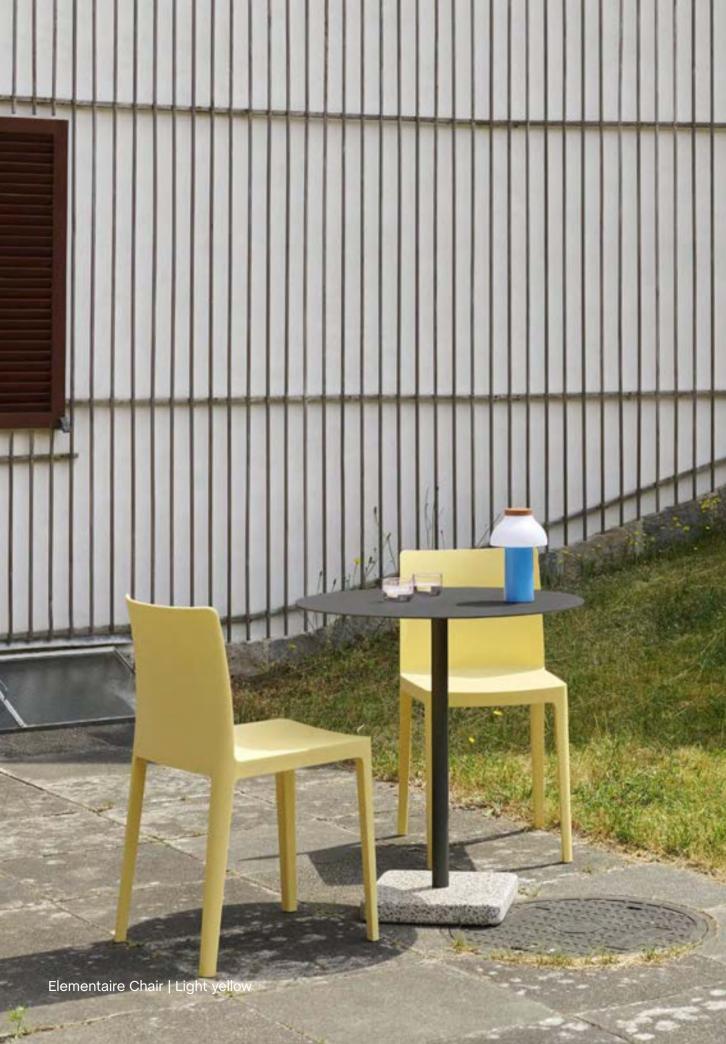

## Élémentaire

## Design by Ronan & Erwan Bouroullec

With Élémentaire, Ronan and Erwan Bouroullec set out to create a chair that is both aesthetically and physically balanced. A mélange of years of work and experience, Élémentaire uses the latest technology to create a chair that is robust enough to be a long-lasting object while still appearing delicate. Precise proportions and a clear profile give Élémentaire a charm that allows it to stand out on its own or look strong in a group. Designed for everyday life, Élémentaire fulfils basic needs in a balance of beauty and strength.