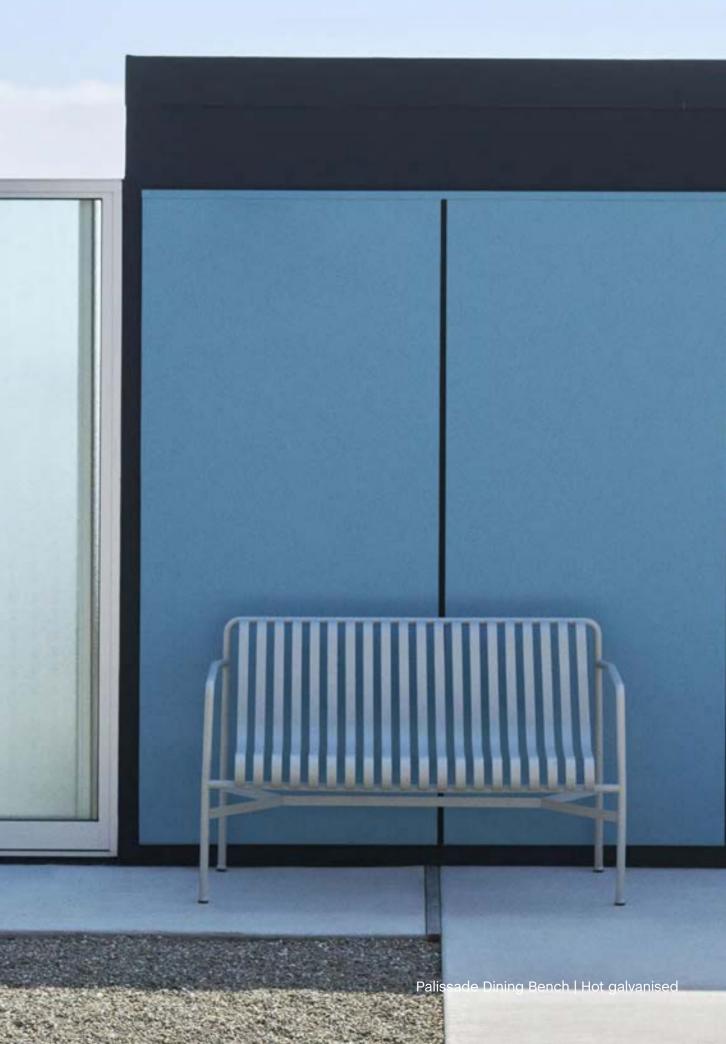

Palissade Ottoman

Palissade Bench

Palissade Dining Bench without armrest

Palissade Dining Bench

Palissade Lounge Sofa

Palissade Chaise Longue

## Design by Ronan & Erwan Bouroullec

Designed by French brothers Ronan and Erwan Bouroullec, Palissade is a collection of outdoor furniture for HAY in powder coated or hot galvanised steel. United by a common principle of symmetrical geometry, the Palissade collection is engineered to reproduce the same visual simplicity and core strength throughout. Designed in colour and form to integrate effortlessly into a natural landscape or urban setting, Palissade is intended to be used over a longer period of time and become more beautiful over the years. The collection is suited to a wide variety of environments, from cafés and restaurants to gardens, terraces and balconies.