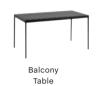

## Balcony

Balcony

Lounge Chair

Lounge Armchair

Bench

# Balcony Design by Ronan & Erwan Bouroullec

French brothers Ronan and Erwan Bouroullec have teamed up with HAY to create Balcony, an elegant new collection of outdoor furniture. Comprising an assortment of chairs, tables and benches, Balcony's expression is characterised by the symmetrical holes incorporated into the design. The presence of these laser-welded holes softens the aesthetics, as well as providing extra stability, creating a versatile collection that offers strength, comfort and a distinct appearance. Made in powder-coated steel with a weather-proof coating, Balcony's diverse size and colour options makes it suitable for all kinds of outdoor spaces.

BALCONY LOUNGE ARMCHAIR W63 x D69,5 x H72/39 cm

BALCONY BALCONY LOW TABLE W50 x D51,5 x H39 cm

BALCONY BENCH W119,5 x D35 x H46 cm

BALCONY BENCH W165,5 x D35 x H46 cm

BALCONY TABLE W75 x D76 x H74 cm

BALCONY TABLE W144 x D76 x H74 cm