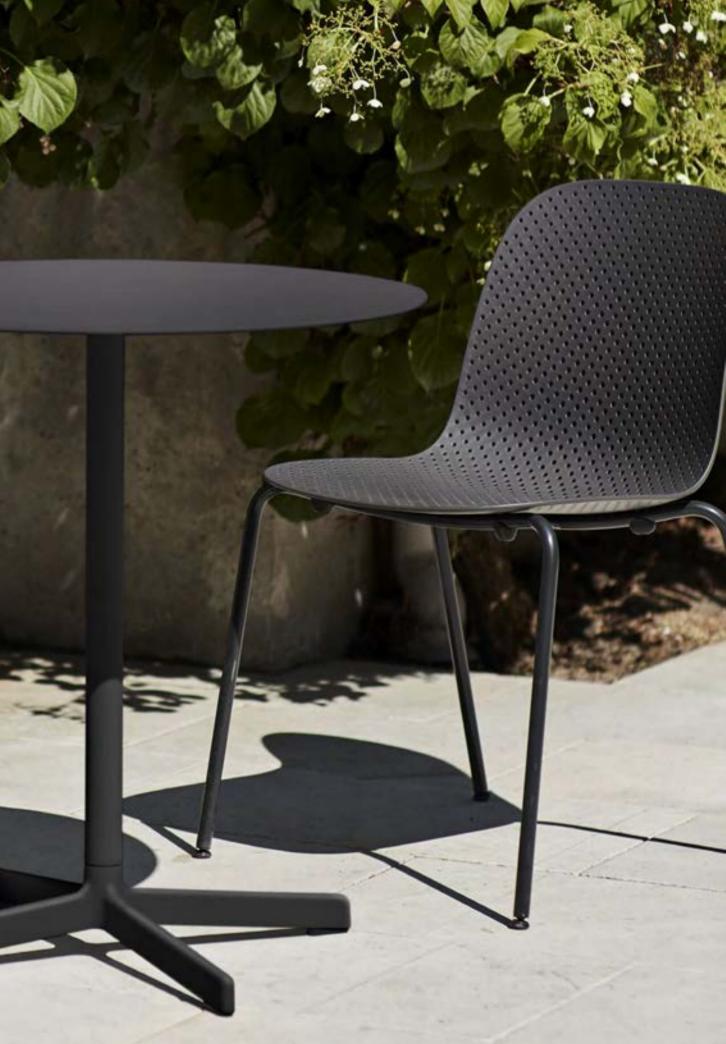

## 13Eighty Design by Scholten & Baijings

HAY's 13Eighty chair designed by Dutch designers Scholten & Baijings is aptly named after the number of tiny holes in the moulded polypropylene shell. These perforations create a characteristic aesthetic, where transparency and a play of light and shadows add to the chair's expression, while the variations in the sizes of the holes bring a sense of movement to the visual appearance. They also have a functional use in draining rainwater off when the chairs are used outdoors.

Available in a variety of designs, with or without armrests and stackable. 13Eighty is a versatile chair with possibilities for both indoor and outdoor contexts.

# Neu Table Design by HAY

Part of HAY's Neu Collection, the Neu Table features a small round or square table top attached to a tubular central pole and angled 4-star pedestal base. Crafted in outdoor powder coated steel and cast aluminium to offer greater durability and resilience, it has a versatile quality that makes it well-suited to both indoor and outdoor use. Its uncluttered lines give it a sleek, understated expression, making it a popular choice for public spaces such as cafés, offices, as well as private areas such as gardens and balconies.