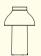

## Apollo Portable Lamp Design by STUDIO 0405, Nikolaj Mentze

Designed by STUDIO 0405, the Apollo Lamp is a portable and free-standing lamp for indoor and outdoor use that creates space and intimacy wherever it is placed. Hand-made in a single piece of opal glass, its rounded curves and unified silhouette are a contemporary interpretation of the classic lamp form. The light source and rechargeable battery are concealed within the shade, illuminating the upper part to provide a warm, ambient glow. Apollo's portability and deliberate simplicity of design make it suitable for using in many rooms in a domestic environment, as well as cafés, patios and other outdoor spaces.

13EIGHTY ARMCHAIR W57 x D53 x H82/46 cm

PORTABLE LAMP Ø14 x H22 cm

PAO PORTABLE LAMP Ø23 x H23 cm

APOLLO PORTABLE LAMP Ø12,5 x H22 cm

NEU TABLE ROUND Ø70 x H74 cm

NEU TABLE SQUARE W60 x D60 x H74 cm

NEU TABLE ROUND HIGH Ø60 x H95 cm