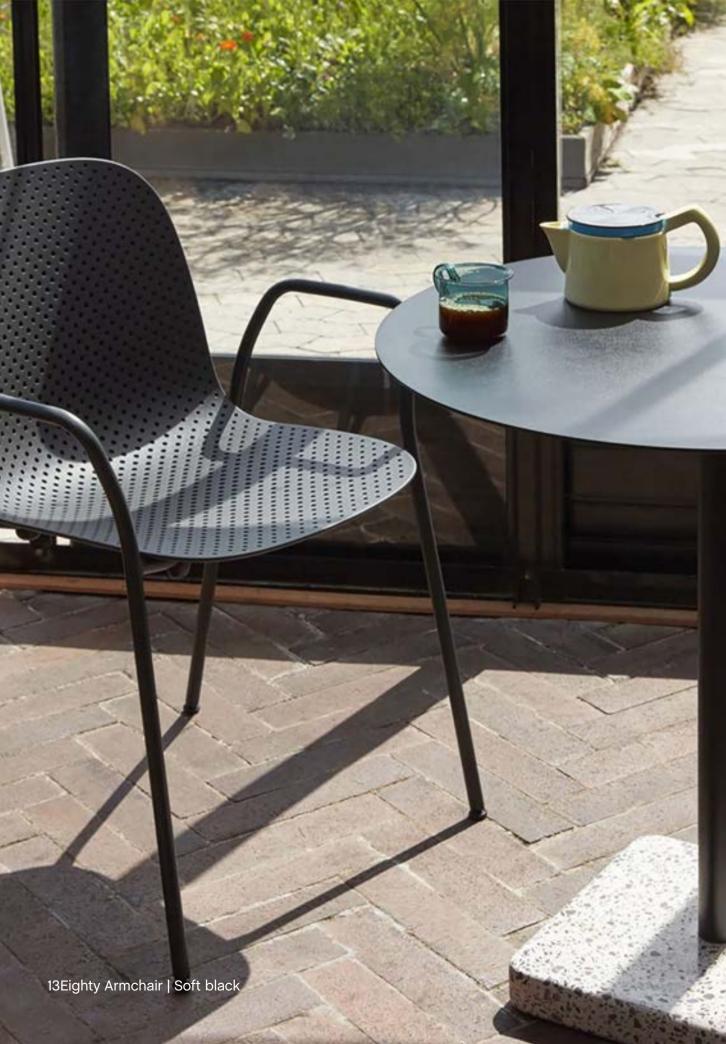

## 13Eighty Design by Scholten & Baijings

HAY's 13Eighty chair designed by Dutch designers Scholten & Baijings is aptly named after the number of tiny holes in the moulded polypropylene shell. These perforations create a characteristic aesthetic, where transparency and a play of light and shadows add to the chair's expression, while the variations in the sizes of the holes bring a sense of movement to the visual appearance. They also have a functional use in draining rainwater off when the chairs are used outdoors.

Available in a variety of designs, with or without armrests and stackable. 13Eighty is a versatile chair with possibilities for both indoor and outdoor contexts.