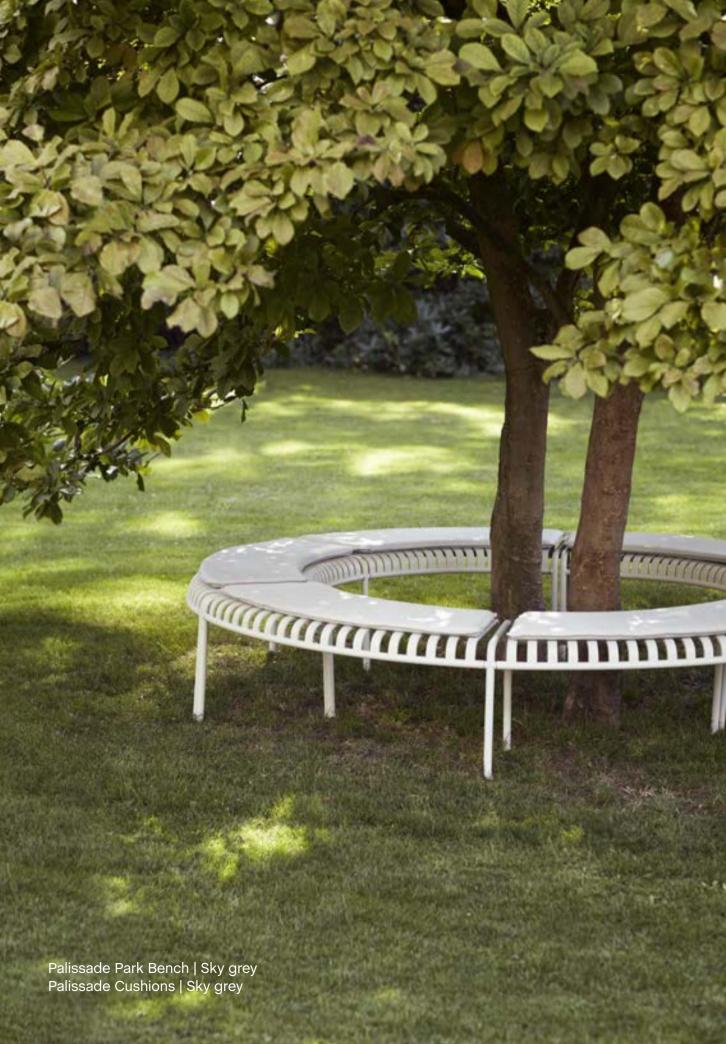

# Palissade Park

## Design by Ronan & Erwan Bouroullec

The result of an ongoing collaboration between HAY and the Bouroullec brothers, the Palissade Park Bench and Park Dining Bench are the latest additions to the iconic Palissade outdoor furniture series. The benches were created from the desire to offer a flexible, modular seating solution for larger outdoor spaces, whilst retaining the same symmetrical idiom and visual simplicity as the rest of the series. Combining multiple benches together gives users the opportunity to extend the available seating space and form unique configurations to suit specific functional and aesthetic requirements. Designed in colour and form to integrate effortlessly into a natural landscape or urban setting, the collection suits a wide variety of larger outdoorenvironments such as gardens, parks and public spaces.