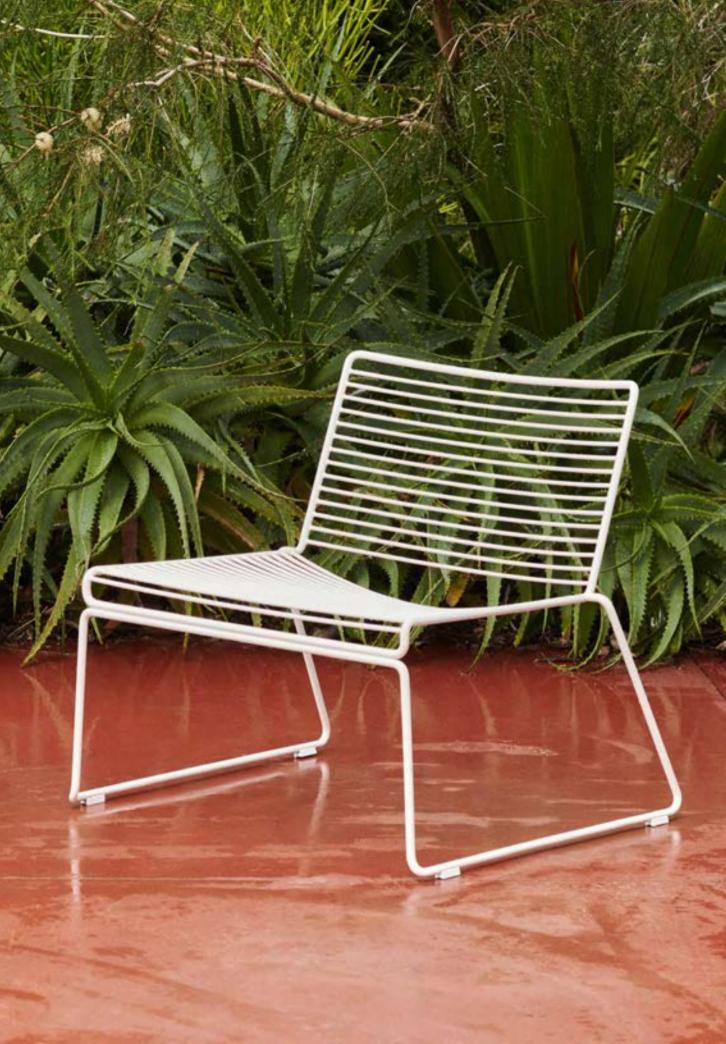

#### Hee

Élémentaire

Hee Dining Chair

Hee Lounge Chair

Hee Bar Stoo Low

Hee Bar Stool High

## Hee Design by Hee Welling

The philosophy behind the Hee Series was to take an archetypal chair and perfect it down to the last detail while cutting the essentials to the bone. The goal was to create a contemporary chair to fit into a wide range of contexts. The attempt was a great success, resulting in the pragmatic and easily decoded Hee series. Like a line drawing, it wraps metres of metal wire into neat, straight lines in three versions: bar stool, lounge chair and dining chair. Stackable and weatherproof, the wide assortment of colours and designs make Hee suitable for numerous indoor and outdoor contexts, such as bars and restaurants, as well as public spaces and home environments.