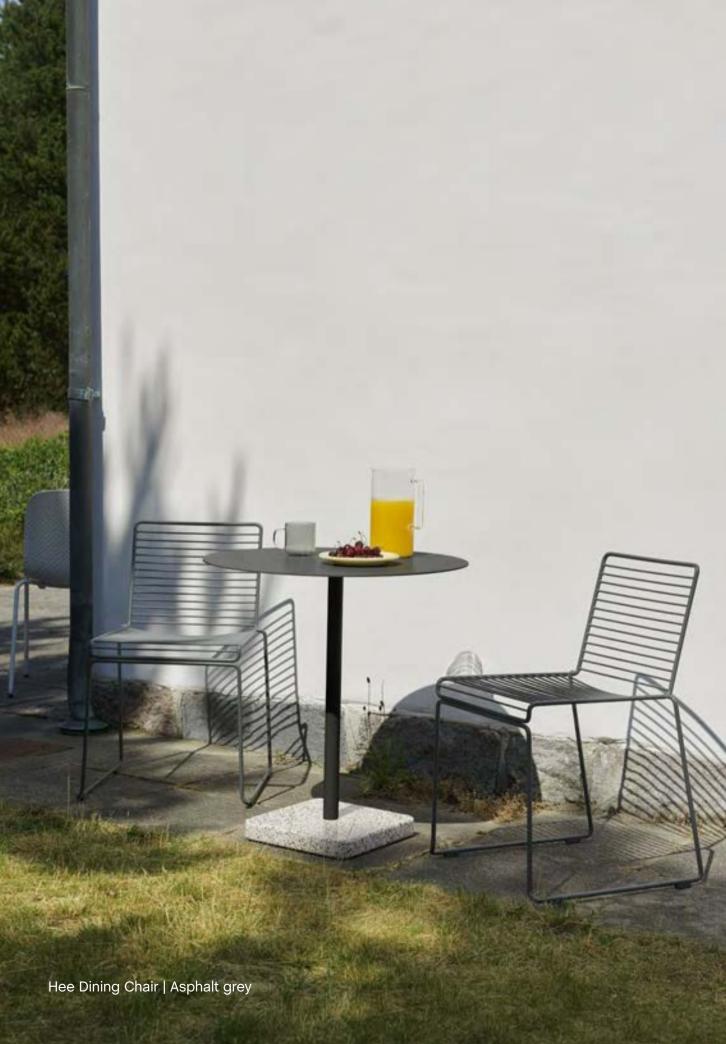

#### Hee

Élémentaire

Hee Dining Chair

Hee Lounge Chair

Hee Bar Stoo Low

Hee Bar Stool High

## Hee Design by Hee Welling

The philosophy behind the Hee Series was to take an archetypal chair and perfect it down to the last detail while cutting the essentials to the bone. The goal was to create a contemporary chair to fit into a wide range of contexts. The attempt was a great success, resulting in the pragmatic and easily decoded Hee series. Like a line drawing, it wraps metres of metal wire into neat, straight lines in three versions: bar stool, lounge chair and dining chair. Stackable and weatherproof, the wide assortment of colours and designs make Hee suitable for numerous indoor and outdoor contexts, such as bars and restaurants, as well as public spaces and home environments.