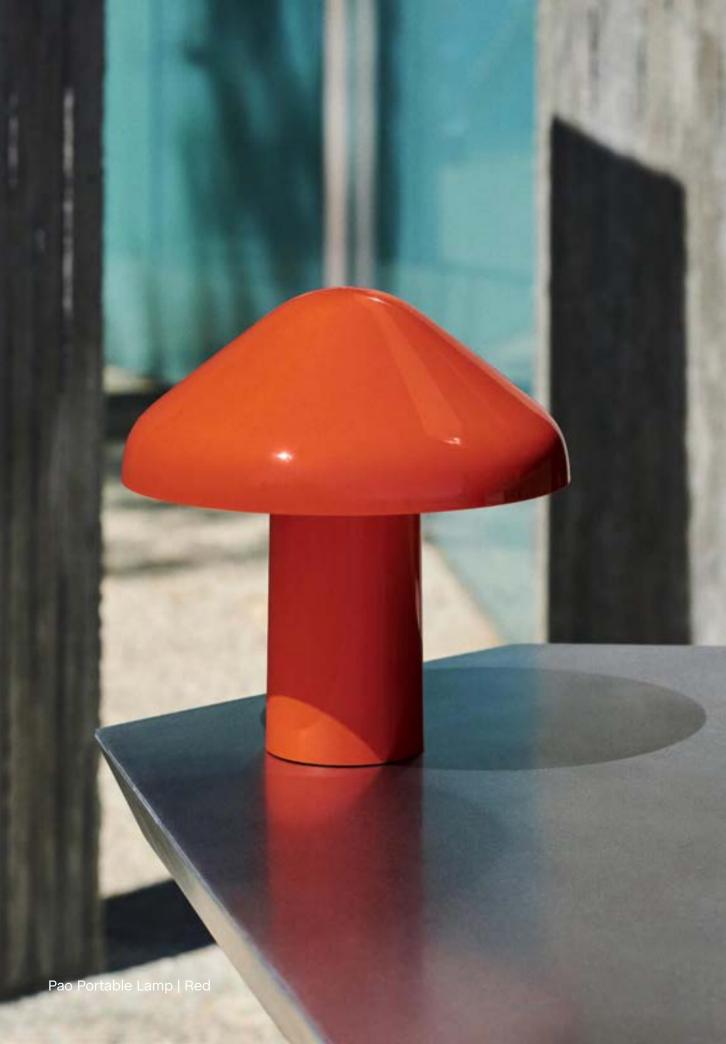

## Pao Portable Lamp

Lamp

### Pao Portable Lamp

#### Design by Naoto Fukasawa

Developed as part of the Pao Lamp collection for HAY by Japanese designer Naoto Fukasawa, the Pao Portable lamp is a portable lamp inspired by the atmospheric glow of the dome shaped Mongolian Pao tents at night. Concealing the lighting source inside the shade, Fukasawa creates a compact everyday object that harmonises with the environment it is placed in. The lamp's beautiful simplicity combined with soft ambient lighting create a warm, homely glow in gardens, cafés and other outdoor and indoor spaces.