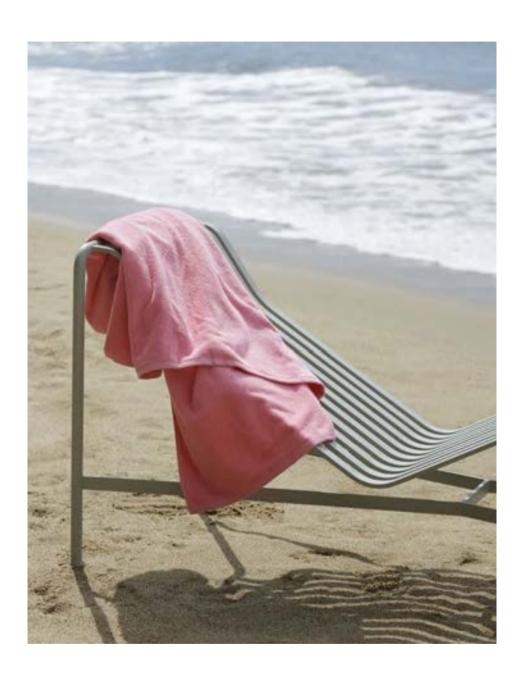

# Palissade

## Design by Ronan & Erwan Bouroullec

Designed by French brothers Ronan and Erwan Bouroullec, Palissade is a collection of outdoor furniture for HAY in powder coated or hot galvanised steel. United by a common principle of symmetrical geometry, the Palissade collection is engineered to reproduce the same visual simplicity and core strength throughout. Designed in colour and form to integrate effortlessly into a natural landscape or urban setting, Palissade is intended to be used over a longer period of time and become more beautiful over the years. The collection is suited to a wide variety of environments, from cafés and restaurants to gardens, terraces and balconies.