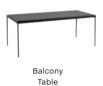

## Balcony

Balcony

Lounge Chair

Lounge Armchair

Bench

# Balcony Design by Ronan & Erwan Bouroullec

French brothers Ronan and Erwan Bouroullec have teamed up with HAY to create Balcony, an elegant new collection of outdoor furniture. Comprising an assortment of chairs, tables and benches, Balcony's expression is characterised by the symmetrical holes incorporated into the design. The presence of these laser-welded holes softens the aesthetics, as well as providing extra stability, creating a versatile collection that offers strength, comfort and a distinct appearance. Made in powder-coated steel with a weather-proof coating, Balcony's diverse size and colour options makes it suitable for all kinds of outdoor spaces.

BALCONY LOUNGE ARMCHAIR W63 x D69,5 x H72/39 cm

BALCONY BALCONY LOW TABLE W50 x D51,5 x H39 cm

BALCONY BENCH W119,5 x D35 x H46 cm

BALCONY BENCH W165,5 x D35 x H46 cm

BALCONY TABLE W75 x D76 x H74 cm

BALCONY TABLE W144 x D76 x H74 cm