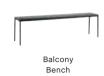

## Balcony

Balcony

Lounge Chair

Lounge Armchair

Bench

# Balcony Design by Ronan & Erwan Bouroullec

French brothers Ronan and Erwan Bouroullec have teamed up with HAY to create Balcony, an elegant new collection of outdoor furniture. Comprising an assortment of chairs, tables and benches, Balcony's expression is characterised by the symmetrical holes incorporated into the design. The presence of these laser-welded holes softens the aesthetics, as well as providing extra stability, creating a versatile collection that offers strength, comfort and a distinct appearance. Made in powder-coated steel with a weather-proof coating, Balcony's diverse size and colour options makes it suitable for all kinds of outdoor spaces.