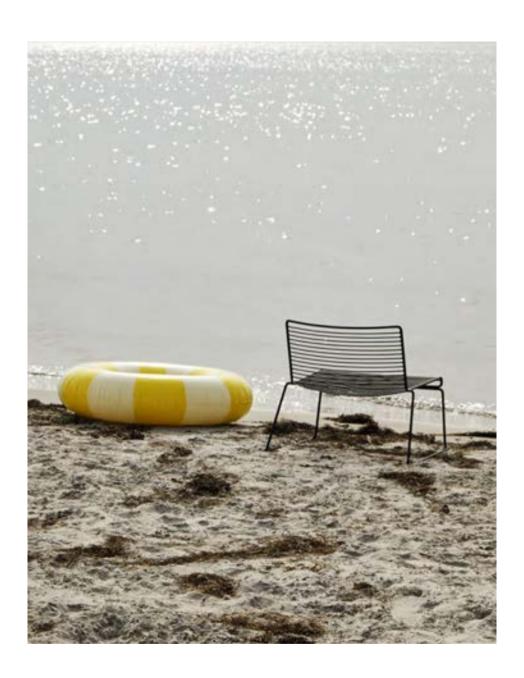

#### Hee

Élémentaire

Hee Dining Chair

Hee Lounge Chair

Hee Bar Stoo Low

Hee Bar Stool High

## Hee Design by Hee Welling

The philosophy behind the Hee Series was to take an archetypal chair and perfect it down to the last detail while cutting the essentials to the bone. The goal was to create a contemporary chair to fit into a wide range of contexts. The attempt was a great success, resulting in the pragmatic and easily decoded Hee series. Like a line drawing, it wraps metres of metal wire into neat, straight lines in three versions: bar stool, lounge chair and dining chair. Stackable and weatherproof, the wide assortment of colours and designs make Hee suitable for numerous indoor and outdoor contexts, such as bars and restaurants, as well as public spaces and home environments.