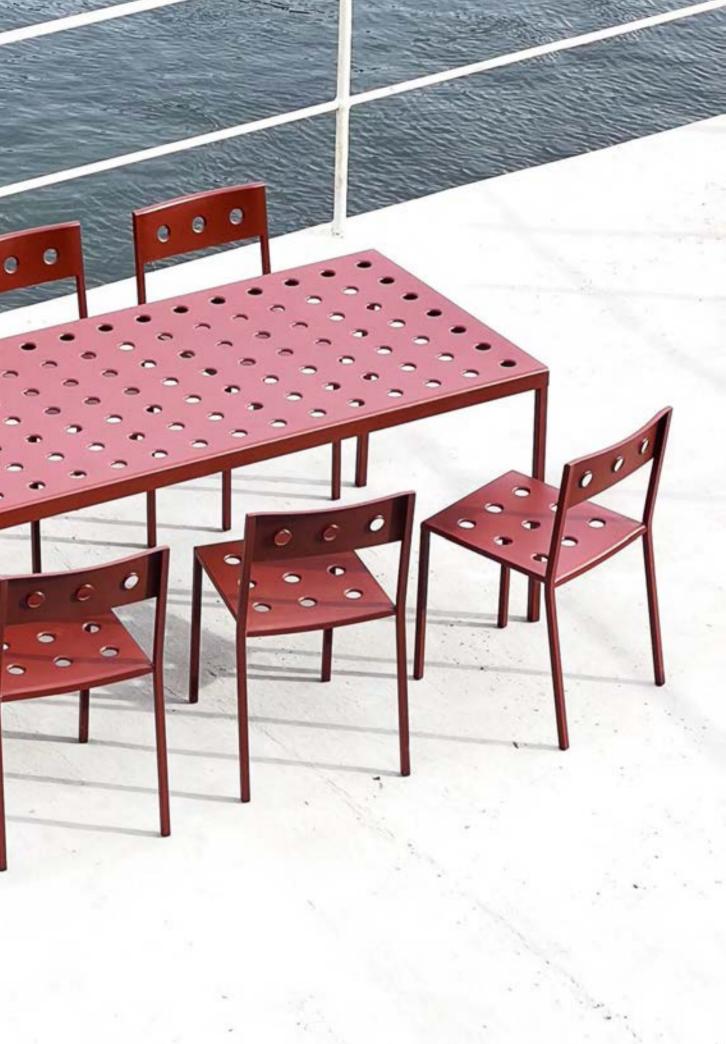

# Balcony Design by Ronan & Erwan Bouroullec

French brothers Ronan and Erwan Bouroullec have teamed up with HAY to create Balcony, an elegant new collection of outdoor furniture. Comprising an assortment of chairs, tables and benches, Balcony's expression is characterised by the symmetrical holes incorporated into the design. The presence of these laser-welded holes softens the aesthetics, as well as providing extra stability, creating a versatile collection that offers strength, comfort and a distinct appearance. Made in powder-coated steel with a weather-proof coating, Balcony's diverse size and colour options makes it suitable for all kinds of outdoor spaces.

Balcony Collection | Iron red