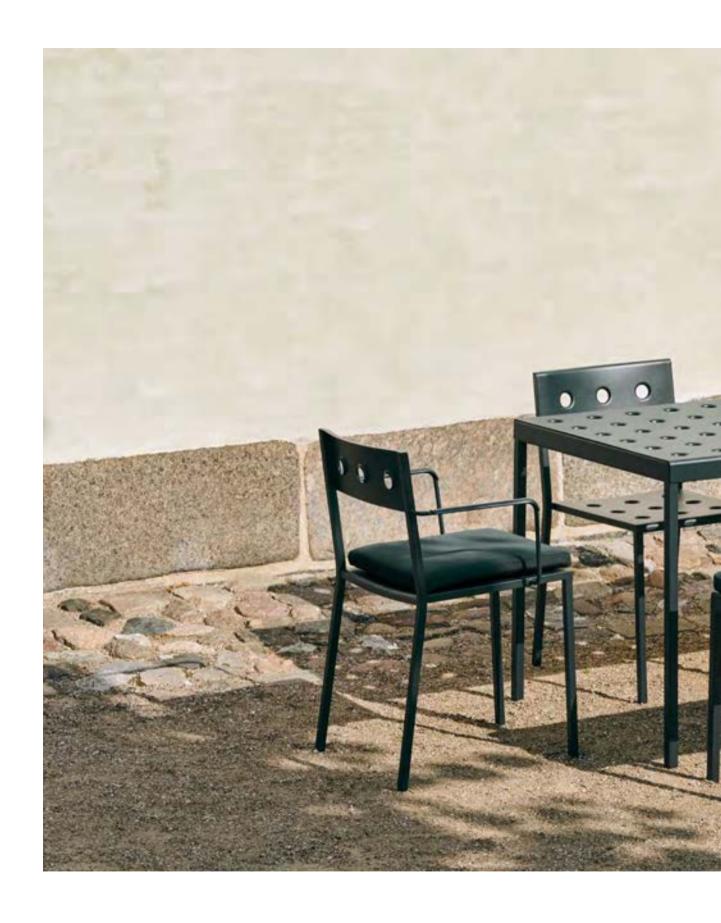

# Balcony Design by Ronan & Erwan Bouroullec

French brothers Ronan and Erwan Bouroullec have teamed up with HAY to create Balcony, an elegant new collection of outdoor furniture. Comprising an assortment of chairs, tables and benches, Balcony's expression is characterised by the symmetrical holes incorporated into the design. The presence of these laser-welded holes softens the aesthetics, as well as providing extra stability, creating a versatile collection that offers strength, comfort and a distinct appearance. Made in powder-coated steel with a weather-proof coating, Balcony's diverse size and colour options makes it suitable for all kinds of outdoor spaces.

Balcony Collection | Iron red