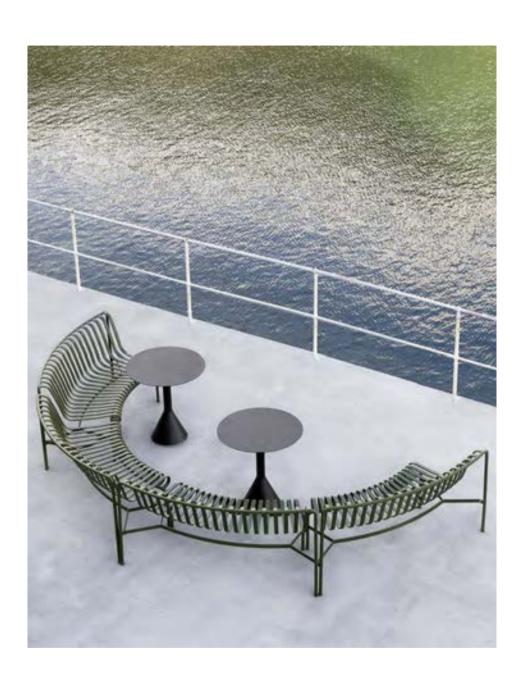

#### Palissade Park

Palissade Park Bench

Palissade Park
Dining Bench Out | Add-On
Not freestanding

Palissade Park
Dining Bench In | Add-On
Not freestanding

Palissade Park Dining Bench Out/Out Starter set | Set of 2

# Palissade Park

## Design by Ronan & Erwan Bouroullec

The result of an ongoing collaboration between HAY and the Bouroullec brothers, the Palissade Park Bench and Park Dining Bench are the latest additions to the iconic Palissade outdoor furniture series. The benches were created from the desire to offer a flexible, modular seating solution for larger outdoor spaces, whilst retaining the same symmetrical idiom and visual simplicity as the rest of the series. Combining multiple benches together gives users the opportunity to extend the available seating space and form unique configurations to suit specific functional and aesthetic requirements. Designed in colour and form to integrate effortlessly into a natural landscape or urban setting, the collection suits a wide variety of larger outdoorenvironments such as gardens, parks and public spaces.