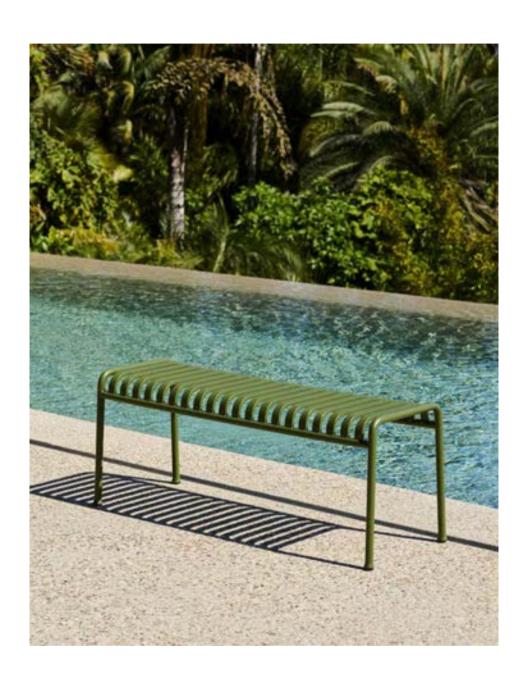

#### Palissade Park

Palissade Park Bench

Palissade Park
Dining Bench Out | Add-On
Not freestanding

Palissade Park
Dining Bench In | Add-On
Not freestanding

Palissade Park Dining Bench Out/Out Starter set | Set of 2

# Palissade Park

## Design by Ronan & Erwan Bouroullec

The result of an ongoing collaboration between HAY and the Bouroullec brothers, the Palissade Park Bench and Park Dining Bench are the latest additions to the iconic Palissade outdoor furniture series. The benches were created from the desire to offer a flexible, modular seating solution for larger outdoor spaces, whilst retaining the same symmetrical idiom and visual simplicity as the rest of the series. Combining multiple benches together gives users the opportunity to extend the available seating space and form unique configurations to suit specific functional and aesthetic requirements. Designed in colour and form to integrate effortlessly into a natural landscape or urban setting, the collection suits a wide variety of larger outdoorenvironments such as gardens, parks and public spaces.