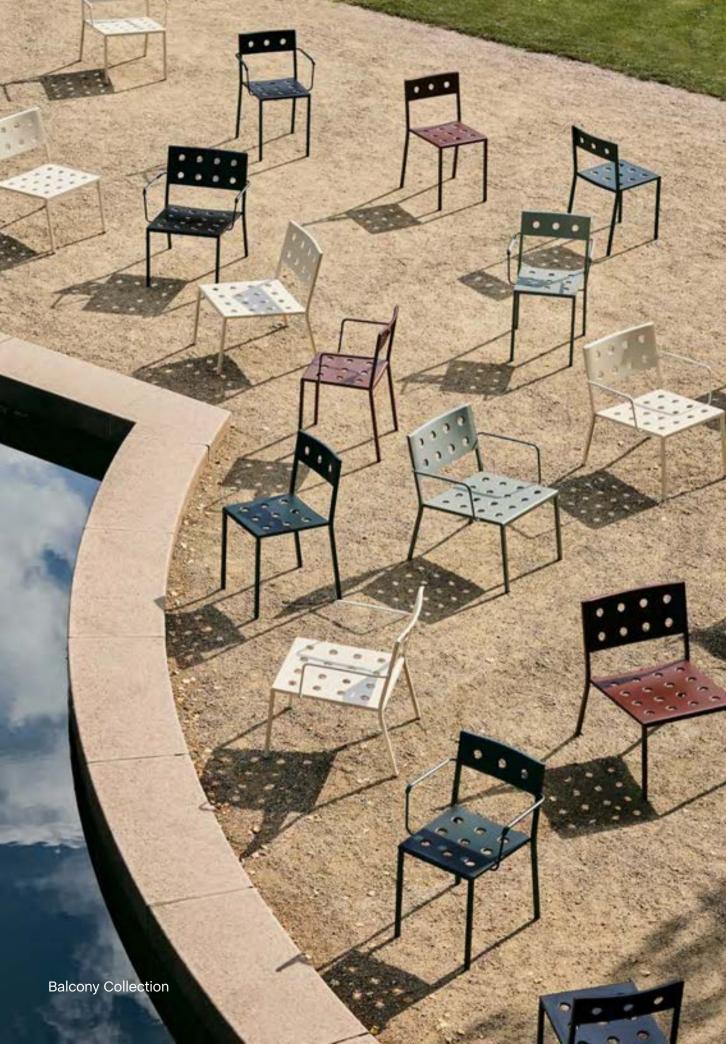

# Balcony Design by Ronan & Erwan Bouroullec

French brothers Ronan and Erwan Bouroullec have teamed up with HAY to create Balcony, an elegant new collection of outdoor furniture. Comprising an assortment of chairs, tables and benches, Balcony's expression is characterised by the symmetrical holes incorporated into the design. The presence of these laser-welded holes softens the aesthetics, as well as providing extra stability, creating a versatile collection that offers strength, comfort and a distinct appearance. Made in powder-coated steel with a weather-proof coating, Balcony's diverse size and colour options makes it suitable for all kinds of outdoor spaces.

Balcony Collection | Iron red