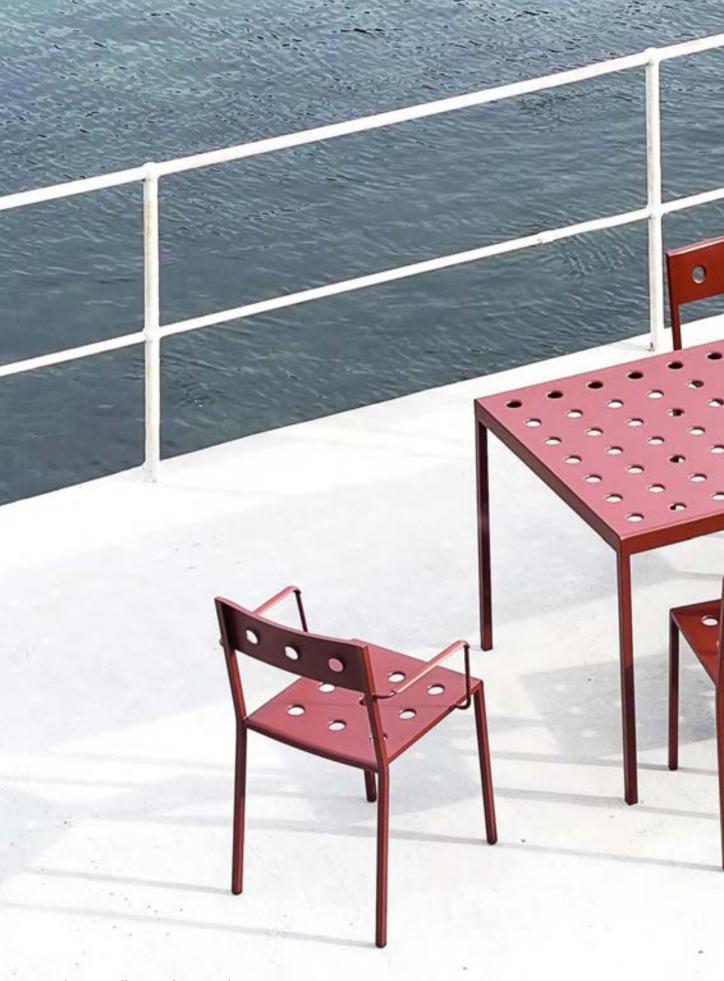

# Balcony Design by Ronan & Erwan Bouroullec

French brothers Ronan and Erwan Bouroullec have teamed up with HAY to create Balcony, an elegant new collection of outdoor furniture. Comprising an assortment of chairs, tables and benches, Balcony's expression is characterised by the symmetrical holes incorporated into the design. The presence of these laser-welded holes softens the aesthetics, as well as providing extra stability, creating a versatile collection that offers strength, comfort and a distinct appearance. Made in powder-coated steel with a weather-proof coating, Balcony's diverse size and colour options makes it suitable for all kinds of outdoor spaces.

Balcony Collection | Iron red