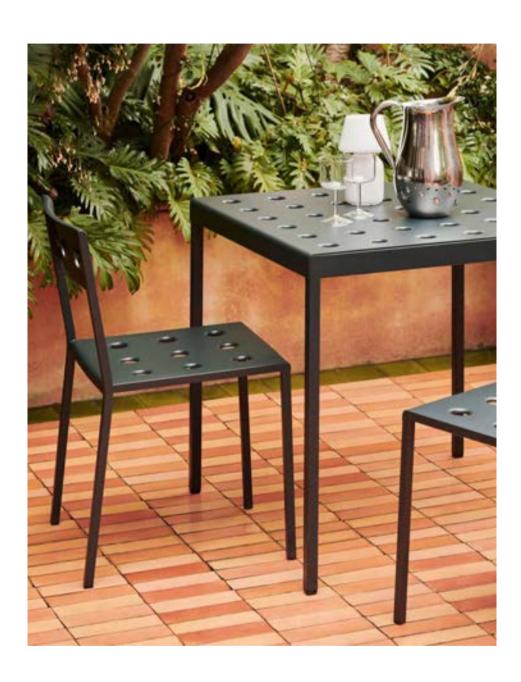

# Balcony Design by Ronan & Erwan Bouroullec

French brothers Ronan and Erwan Bouroullec have teamed up with HAY to create Balcony, an elegant new collection of outdoor furniture. Comprising an assortment of chairs, tables and benches, Balcony's expression is characterised by the symmetrical holes incorporated into the design. The presence of these laser-welded holes softens the aesthetics, as well as providing extra stability, creating a versatile collection that offers strength, comfort and a distinct appearance. Made in powder-coated steel with a weather-proof coating, Balcony's diverse size and colour options makes it suitable for all kinds of outdoor spaces.

Balcony Collection | Iron red