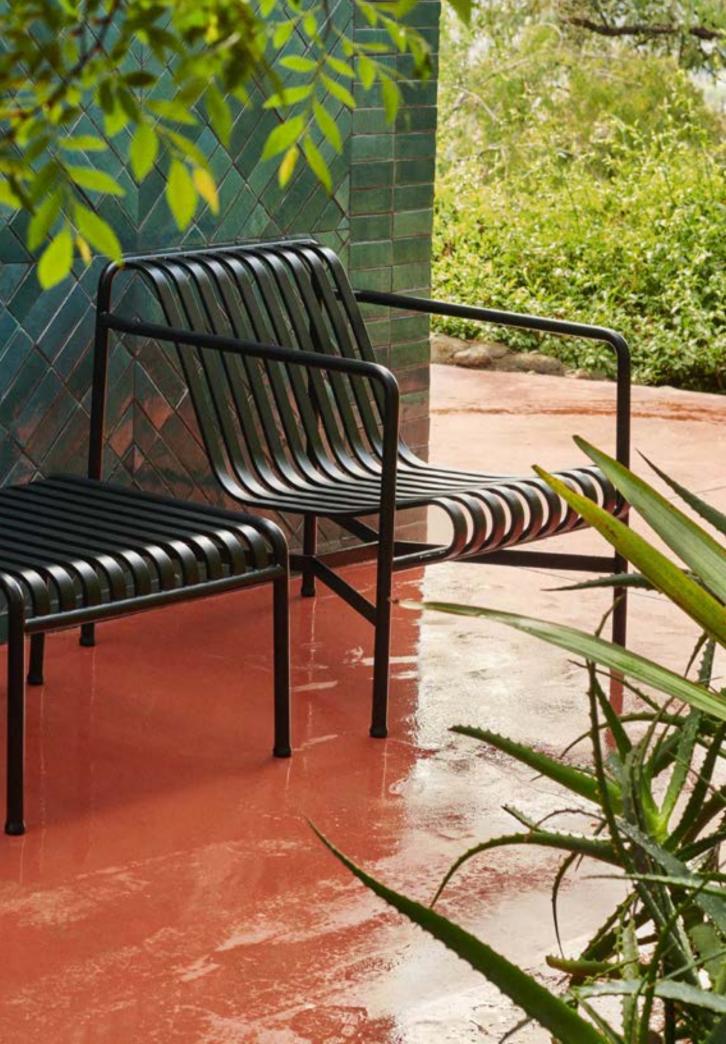

Palissade Ottoman

Palissade Bench

Palissade Dining Bench without armrest

Palissade Dining Bench

Palissade Lounge Sofa

Palissade Chaise Longue

## Design by Ronan & Erwan Bouroullec

Designed by French brothers Ronan and Erwan Bouroullec, Palissade is a collection of outdoor furniture for HAY in powder coated or hot galvanised steel. United by a common principle of symmetrical geometry, the Palissade collection is engineered to reproduce the same visual simplicity and core strength throughout. Designed in colour and form to integrate effortlessly into a natural landscape or urban setting, Palissade is intended to be used over a longer period of time and become more beautiful over the years. The collection is suited to a wide variety of environments, from cafés and restaurants to gardens, terraces and balconies.