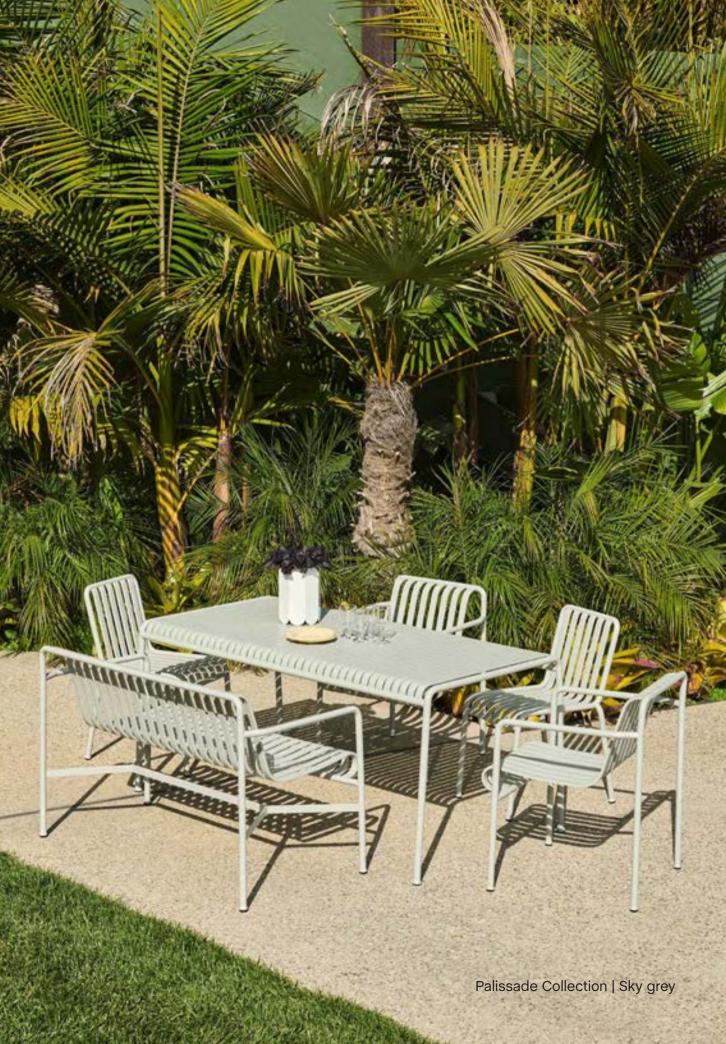

# Palissade

## Design by Ronan & Erwan Bouroullec

Designed by French brothers Ronan and Erwan Bouroullec, Palissade is a collection of outdoor furniture for HAY in powder coated or hot galvanised steel. United by a common principle of symmetrical geometry, the Palissade collection is engineered to reproduce the same visual simplicity and core strength throughout. Designed in colour and form to integrate effortlessly into a natural landscape or urban setting, Palissade is intended to be used over a longer period of time and become more beautiful over the years. The collection is suited to a wide variety of environments, from cafés and restaurants to gardens, terraces and balconies.