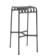

#### Palissade

Palissade Dining Armchair

Palissade Lounge Chair High

Palissade Lounge Chair Low

Palissade Chair

Palissade Armchair

Palissade Bar Stool

Palissade Stool

## Design by Ronan & Erwan Bouroullec

Designed by French brothers Ronan and Erwan Bouroullec, Palissade is a collection of outdoor furniture for HAY in powder coated or hot galvanised steel. United by a common principle of symmetrical geometry, the Palissade collection is engineered to reproduce the same visual simplicity and core strength throughout. Designed in colour and form to integrate effortlessly into a natural landscape or urban setting, Palissade is intended to be used over a longer period of time and become more beautiful over the years. The collection is suited to a wide variety of environments, from cafés and restaurants to gardens, terraces and balconies.

PALISSADE BAR STOOL W38 x D45 x H78 cm

PALISSADE STOOL W37 x D42 x H45 cm

PALISSADE OTTOMAN W65 x D60 x H37 cm

PALISSADE BENCH W120 x D42 x H45 cm

PALISSADE DINING BENCH WITHOUT ARMREST W120 x D70 x H80/45 cm