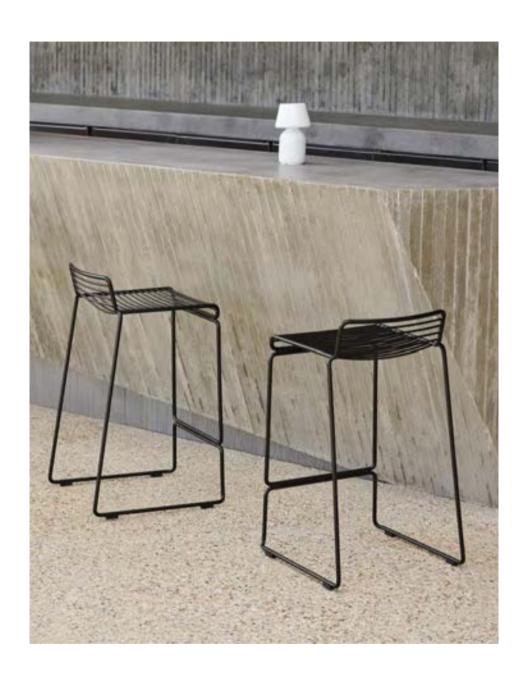

#### Hee

Élémentaire

Hee Dining Chair

Hee Lounge Chair

Hee Bar Stoo Low

Hee Bar Stool High

## Hee Design by Hee Welling

The philosophy behind the Hee Series was to take an archetypal chair and perfect it down to the last detail while cutting the essentials to the bone. The goal was to create a contemporary chair to fit into a wide range of contexts. The attempt was a great success, resulting in the pragmatic and easily decoded Hee series. Like a line drawing, it wraps metres of metal wire into neat, straight lines in three versions: bar stool, lounge chair and dining chair. Stackable and weatherproof, the wide assortment of colours and designs make Hee suitable for numerous indoor and outdoor contexts, such as bars and restaurants, as well as public spaces and home environments.