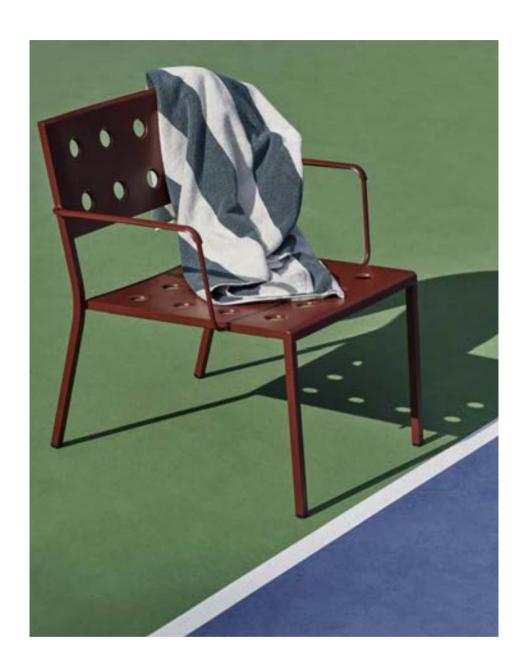

## Balcony

Balcony

Lounge Chair

Lounge Armchair

Bench

# Balcony Design by Ronan & Erwan Bouroullec

French brothers Ronan and Erwan Bouroullec have teamed up with HAY to create Balcony, an elegant new collection of outdoor furniture. Comprising an assortment of chairs, tables and benches, Balcony's expression is characterised by the symmetrical holes incorporated into the design. The presence of these laser-welded holes softens the aesthetics, as well as providing extra stability, creating a versatile collection that offers strength, comfort and a distinct appearance. Made in powder-coated steel with a weather-proof coating, Balcony's diverse size and colour options makes it suitable for all kinds of outdoor spaces.

Balcony Collection | Iron red