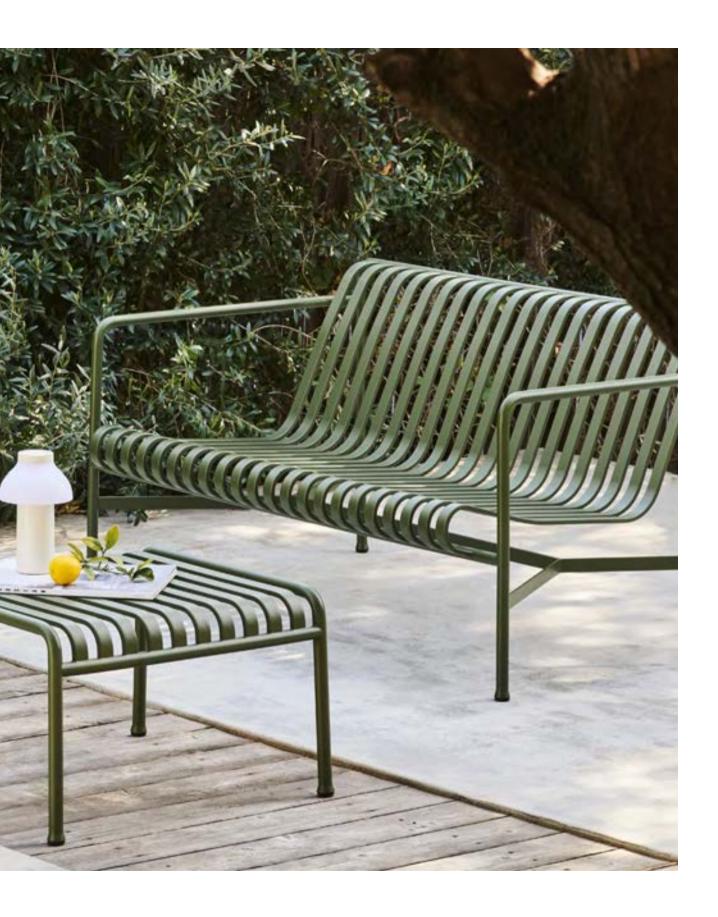

Palissade Ottoman

Palissade Bench

Palissade Dining Bench without armrest

Palissade Dining Bench

Palissade Lounge Sofa

Palissade Chaise Longue

## Design by Ronan & Erwan Bouroullec

Designed by French brothers Ronan and Erwan Bouroullec, Palissade is a collection of outdoor furniture for HAY in powder coated or hot galvanised steel. United by a common principle of symmetrical geometry, the Palissade collection is engineered to reproduce the same visual simplicity and core strength throughout. Designed in colour and form to integrate effortlessly into a natural landscape or urban setting, Palissade is intended to be used over a longer period of time and become more beautiful over the years. The collection is suited to a wide variety of environments, from cafés and restaurants to gardens, terraces and balconies.