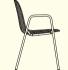

#### Palissade

Palissade Dining Armchair

Palissade Lounge Chair High

Palissade Lounge Chair Low

Palissade Chair

Palissade Armchair

Palissade Bar Stool

Palissade Stool

PALISSADE DINING ARMCHAIR W63 x D66 x H80/45 cm

PALISSADE LOUNGE CHAIR HIGH W73 x D92 x H88/38 cm

PALISSADE LOUNGE CHAIR LOW W73 x D81 x H70/38 cm

PALISSADE ARMCHAIR W51 x D56 x H80/45 cm

PALISSADE CHAIR W47 x D56 x H80/45 cm