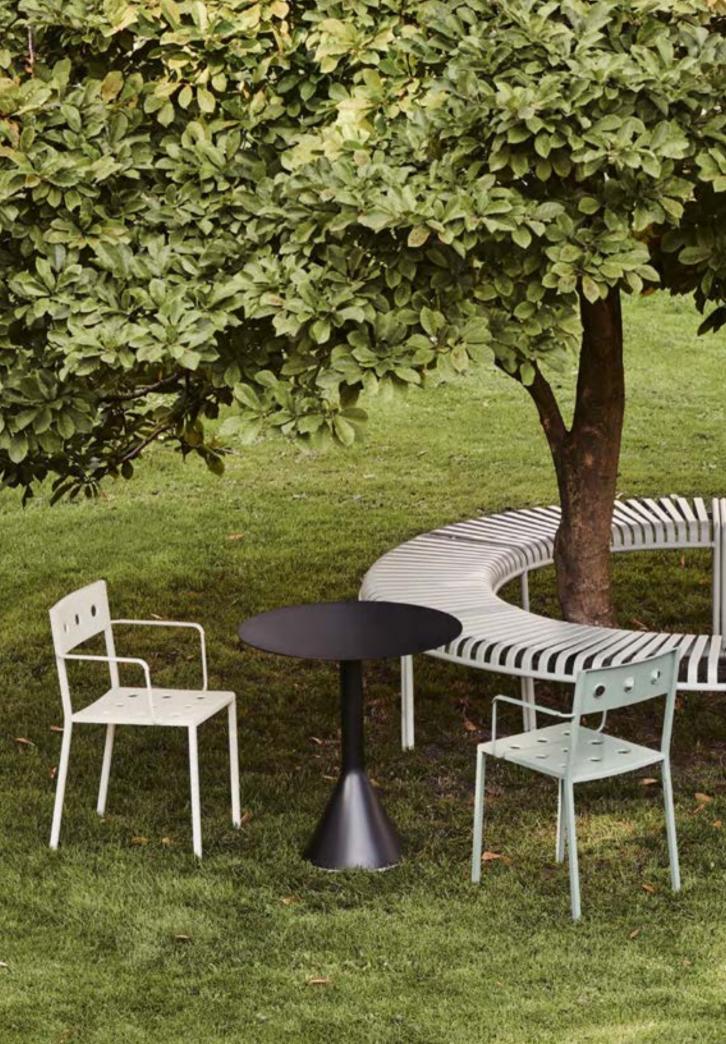

# Balcony Design by Ronan & Erwan Bouroullec

French brothers Ronan and Erwan Bouroullec have teamed up with HAY to create Balcony, an elegant new collection of outdoor furniture. Comprising an assortment of chairs, tables and benches, Balcony's expression is characterised by the symmetrical holes incorporated into the design. The presence of these laser-welded holes softens the aesthetics, as well as providing extra stability, creating a versatile collection that offers strength, comfort and a distinct appearance. Made in powder-coated steel with a weather-proof coating, Balcony's diverse size and colour options makes it suitable for all kinds of outdoor spaces.

Balcony Collection | Iron red