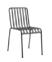

#### Palissade

Palissade Dining Armchair

Palissade Lounge Chair High

Palissade Lounge Chair Low

Palissade Chair

Palissade Armchair

Palissade Bar Stool

Palissade Stool

## Design by Ronan & Erwan Bouroullec

Designed by French brothers Ronan and Erwan Bouroullec, Palissade is a collection of outdoor furniture for HAY in powder coated or hot galvanised steel. United by a common principle of symmetrical geometry, the Palissade collection is engineered to reproduce the same visual simplicity and core strength throughout. Designed in colour and form to integrate effortlessly into a natural landscape or urban setting, Palissade is intended to be used over a longer period of time and become more beautiful over the years. The collection is suited to a wide variety of environments, from cafés and restaurants to gardens, terraces and balconies.