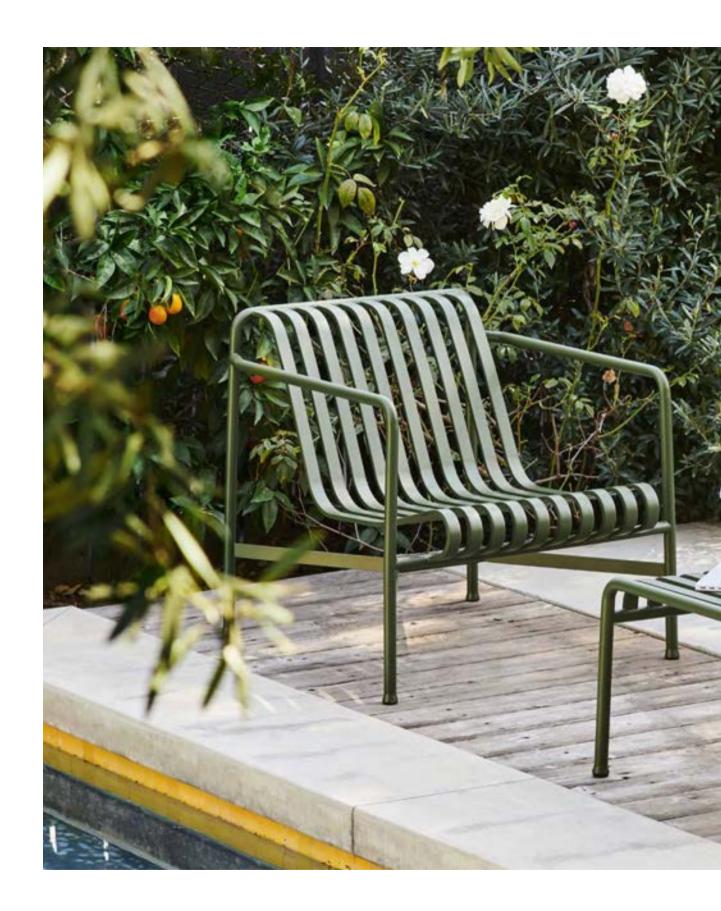

#### Palissade

Palissade Dining Armchair

Palissade Lounge Chair High

Palissade Lounge Chair Low

Palissade Chair

Palissade Armchair

Palissade Bar Stool

Palissade Stool

Palissade Ottoman

Palissade Bench

Palissade Dining Bench without armrest

Palissade Dining Bench

Palissade Lounge Sofa

Palissade Chaise Longue

# Palissade

## Design by Ronan & Erwan Bouroullec

Designed by French brothers Ronan and Erwan Bouroullec, Palissade is a collection of outdoor furniture for HAY in powder coated or hot galvanised steel. United by a common principle of symmetrical geometry, the Palissade collection is engineered to reproduce the same visual simplicity and core strength throughout. Designed in colour and form to integrate effortlessly into a natural landscape or urban setting, Palissade is intended to be used over a longer period of time and become more beautiful over the years. The collection is suited to a wide variety of environments, from cafés and restaurants to gardens, terraces and balconies.