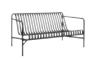

#### Palissade

Palissade Dining Armchair

Palissade Lounge Chair High

Palissade Lounge Chair Low

Palissade Chair

Palissade Armchair

Palissade Bar Stool

Palissade Stool

Palissade Ottoman

Palissade Bench

Palissade Dining Bench without armrest

Palissade Dining Bench

Palissade Lounge Sofa

Palissade Chaise Longue

## Design by Ronan & Erwan Bouroullec

Designed by French brothers Ronan and Erwan Bouroullec, Palissade is a collection of outdoor furniture for HAY in powder coated or hot galvanised steel. United by a common principle of symmetrical geometry, the Palissade collection is engineered to reproduce the same visual simplicity and core strength throughout. Designed in colour and form to integrate effortlessly into a natural landscape or urban setting, Palissade is intended to be used over a longer period of time and become more beautiful over the years. The collection is suited to a wide variety of environments, from cafés and restaurants to gardens, terraces and balconies.