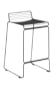

#### Palissade

Palissade Dining Armchair

Palissade Lounge Chair High

Palissade Lounge Chair Low

Palissade Chair

Palissade Armchair

Palissade Bar Stool

Palissade Stool

PALISSADE DINING ARMCHAIR W63 x D66 x H80/45 cm

PALISSADE LOUNGE CHAIR HIGH W73 x D92 x H88/38 cm

PALISSADE LOUNGE CHAIR LOW W73 x D81 x H70/38 cm

PALISSADE ARMCHAIR W51 x D56 x H80/45 cm

PALISSADE CHAIR W47 x D56 x H80/45 cm