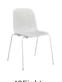

#### Hee

Élémentaire

Hee Dining Chair

Hee Lounge Chair

Hee Bar Stoo Low

Hee Bar Stool High

## Hee Design by Hee Welling

The philosophy behind the Hee Series was to take an archetypal chair and perfect it down to the last detail while cutting the essentials to the bone. The goal was to create a contemporary chair to fit into a wide range of contexts. The attempt was a great success, resulting in the pragmatic and easily decoded Hee series. Like a line drawing, it wraps metres of metal wire into neat, straight lines in three versions: bar stool, lounge chair and dining chair. Stackable and weatherproof, the wide assortment of colours and designs make Hee suitable for numerous indoor and outdoor contexts, such as bars and restaurants, as well as public spaces and home environments.

### **Dimensions**

ÉLÉMENTAIRE CHAIR W42 x D49,5 x H79,5/45,5 cm

HEE DINING CHAIR W47,5 x D50 x H79/47 cm

HEE LOUNGE CHAIR W72 x D67 x H67/37 cm

HEE BAR STOOL W43 x D45 x H75/65 cm

13EIGHTY CHAIR W53 x D53 x H82/46 cm