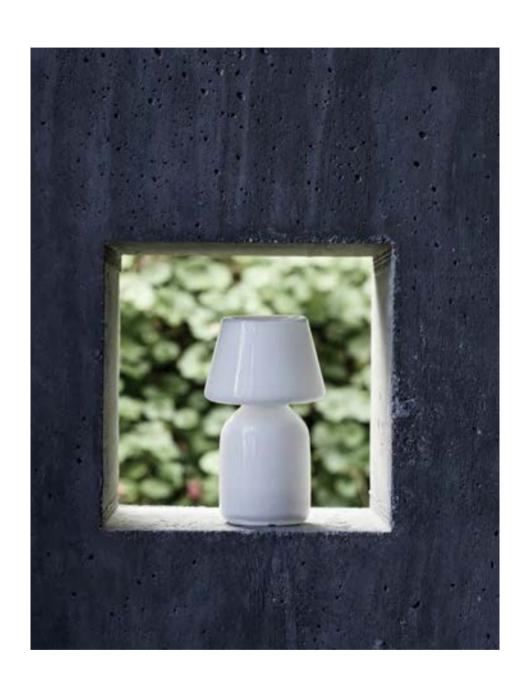

## Apollo Portable Lamp

Apollo Portable Lamp

## Apollo Portable Lamp Design by STUDIO 0405, Nikolaj Mentze

Designed by STUDIO 0405, the Apollo Lamp is a portable and free-standing lamp for indoor and outdoor use that creates space and intimacy wherever it is placed. Hand-made in a single piece of opal glass, its rounded curves and unified silhouette are a contemporary interpretation of the classic lamp form. The light source and rechargeable battery are concealed within the shade, illuminating the upper part to provide a warm, ambient glow. Apollo's portability and deliberate simplicity of design make it suitable for using in many rooms in a domestic environment, as well as cafés, patios and other outdoor spaces.