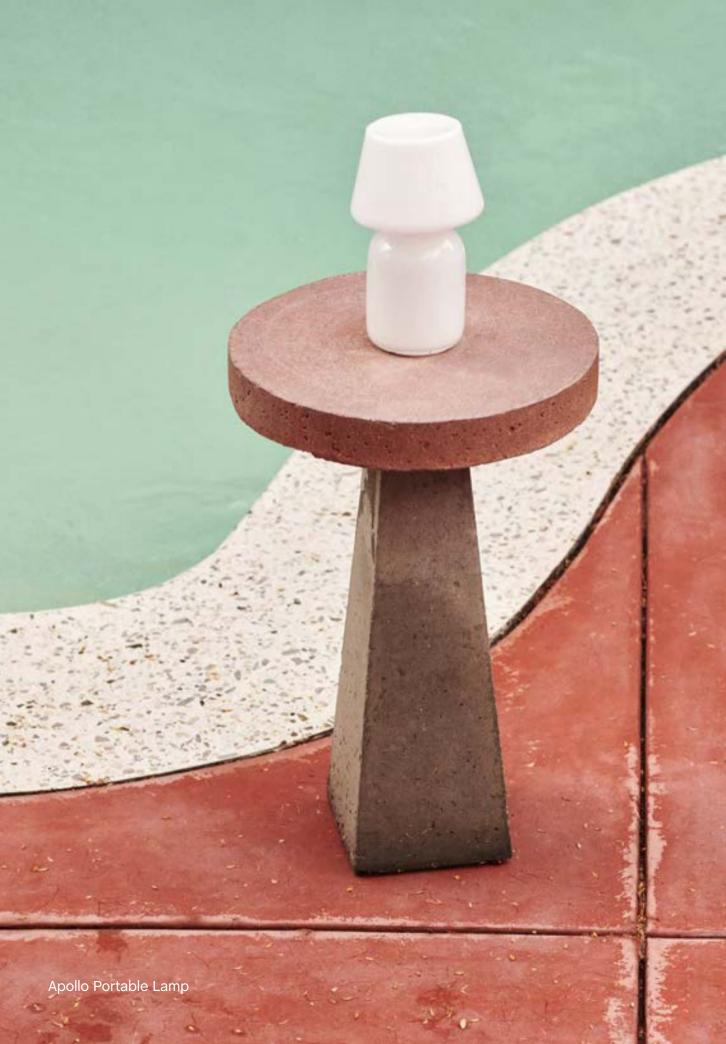

## Apollo Portable Lamp Design by STUDIO 0405, Nikolaj Mentze

Designed by STUDIO 0405, the Apollo Lamp is a portable and free-standing lamp for indoor and outdoor use that creates space and intimacy wherever it is placed. Hand-made in a single piece of opal glass, its rounded curves and unified silhouette are a contemporary interpretation of the classic lamp form. The light source and rechargeable battery are concealed within the shade, illuminating the upper part to provide a warm, ambient glow. Apollo's portability and deliberate simplicity of design make it suitable for using in many rooms in a domestic environment, as well as cafés, patios and other outdoor spaces.