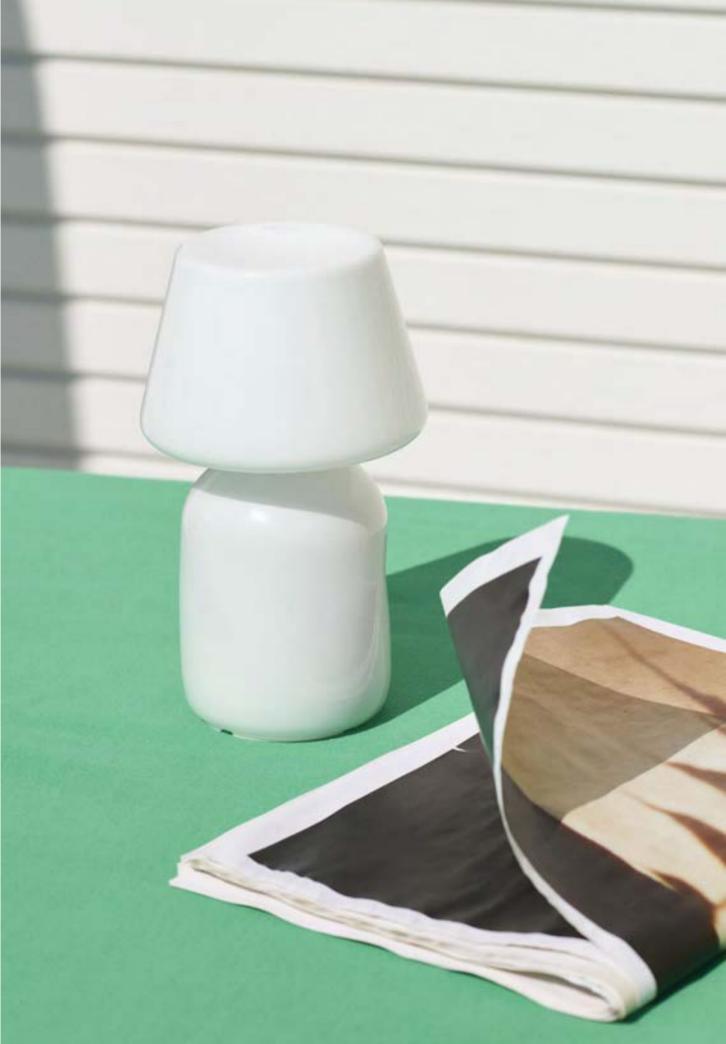

## Pao Portable Lamp

Lamp

### Pao Portable Lamp

#### Design by Naoto Fukasawa

Developed as part of the Pao Lamp collection for HAY by Japanese designer Naoto Fukasawa, the Pao Portable lamp is a portable lamp inspired by the atmospheric glow of the dome shaped Mongolian Pao tents at night. Concealing the lighting source inside the shade, Fukasawa creates a compact everyday object that harmonises with the environment it is placed in. The lamp's beautiful simplicity combined with soft ambient lighting create a warm, homely glow in gardens, cafés and other outdoor and indoor spaces.