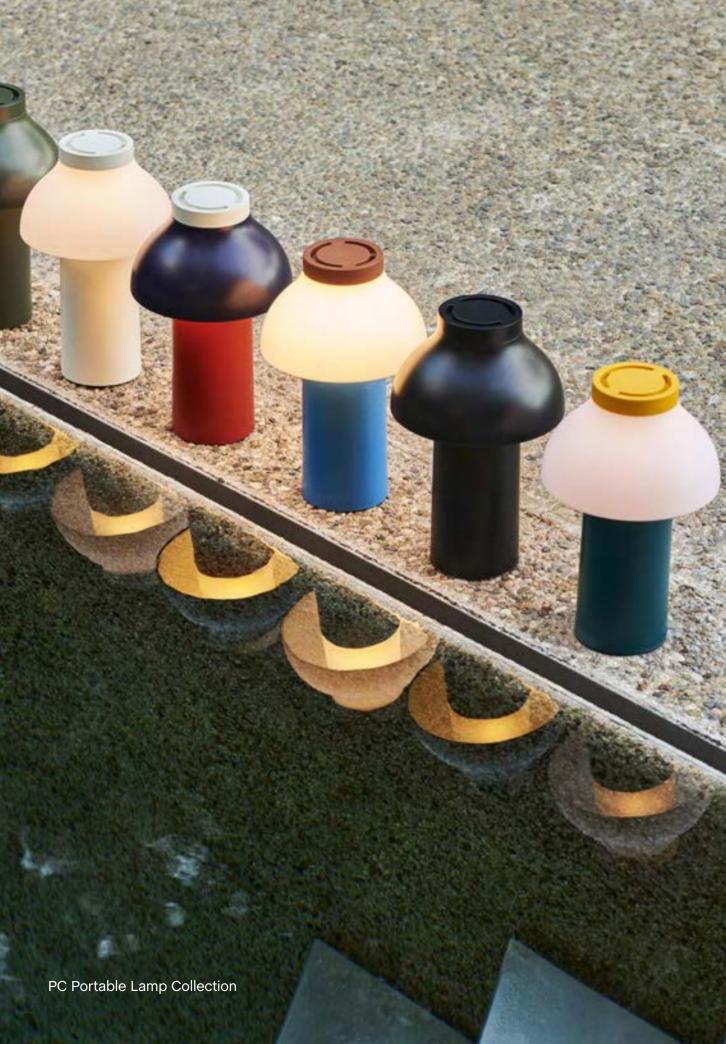

## PC Portable Lamp

Lamp

## PC Portable Lamp Design by Pierre Charpin

Pierre Charpin's PC Portable Lamp is a refined and portable freestanding lamp for indoor and outdoor use. Constructed in robust plastic and featuring a matte scratch- and water- resistant finish, its battery-powered design gives the freedom and flexibility to move it anywhere. The light source is hidden from view by a polycarbonate diffuser, available with both downlight and ambient output options, depending on the desired use. The PC Portable Lamps are available in several mono-colour designs or a selection of playful colour combinations, making them ideal for table lighting in numerous domestic environments, as well as at cafés, restaurants and other public areas.