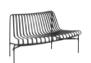

#### Palissade

Palissade Dining Armchair

Palissade Lounge Chair High

Palissade Lounge Chair Low

Palissade Chair

Palissade Armchair

Palissade Bar Stool

Palissade Stool

## Design by Ronan & Erwan Bouroullec

Designed by French brothers Ronan and Erwan Bouroullec, Palissade is a collection of outdoor furniture for HAY in powder coated or hot galvanised steel. United by a common principle of symmetrical geometry, the Palissade collection is engineered to reproduce the same visual simplicity and core strength throughout. Designed in colour and form to integrate effortlessly into a natural landscape or urban setting, Palissade is intended to be used over a longer period of time and become more beautiful over the years. The collection is suited to a wide variety of environments, from cafés and restaurants to gardens, terraces and balconies.