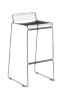

#### Palissade

Palissade Dining Armchair

Palissade Lounge Chair High

Palissade Lounge Chair Low

Palissade Chair

Palissade Armchair

Palissade Bar Stool

Palissade Stool

PALISSADE BAR STOOL W38 x D45 x H78 cm

PALISSADE STOOL W37 x D42 x H45 cm

PALISSADE OTTOMAN W65 x D60 x H37 cm

PALISSADE BENCH W120 x D42 x H45 cm

PALISSADE DINING BENCH WITHOUT ARMREST W120 x D70 x H80/45 cm