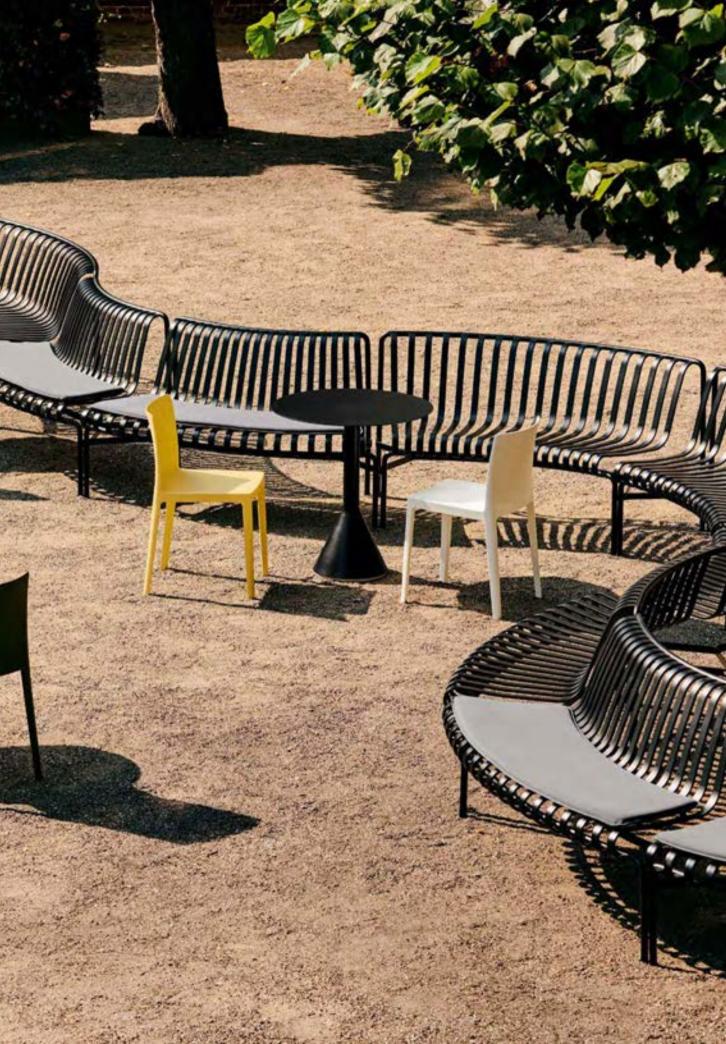

# Palissade Park

## Design by Ronan & Erwan Bouroullec

The result of an ongoing collaboration between HAY and the Bouroullec brothers, the Palissade Park Bench and Park Dining Bench are the latest additions to the iconic Palissade outdoor furniture series. The benches were created from the desire to offer a flexible, modular seating solution for larger outdoor spaces, whilst retaining the same symmetrical idiom and visual simplicity as the rest of the series. Combining multiple benches together gives users the opportunity to extend the available seating space and form unique configurations to suit specific functional and aesthetic requirements. Designed in colour and form to integrate effortlessly into a natural landscape or urban setting, the collection suits a wide variety of larger outdoorenvironments such as gardens, parks and public spaces.