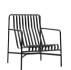

#### Palissade

Palissade Dining Armchair

Palissade Lounge Chair High

Palissade Lounge Chair Low

Palissade Chair

Palissade Armchair

Palissade Bar Stool

Palissade Stool

## Design by Ronan & Erwan Bouroullec

Designed by French brothers Ronan and Erwan Bouroullec, Palissade is a collection of outdoor furniture for HAY in powder coated or hot galvanised steel. United by a common principle of symmetrical geometry, the Palissade collection is engineered to reproduce the same visual simplicity and core strength throughout. Designed in colour and form to integrate effortlessly into a natural landscape or urban setting, Palissade is intended to be used over a longer period of time and become more beautiful over the years. The collection is suited to a wide variety of environments, from cafés and restaurants to gardens, terraces and balconies.