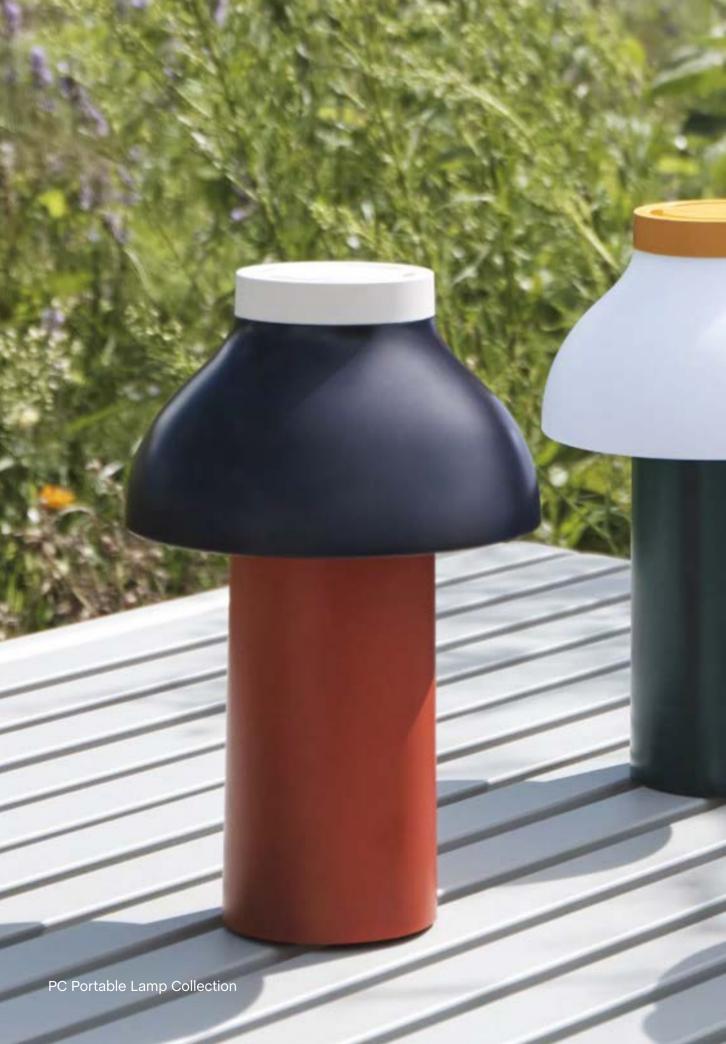

## PC Portable Lamp

Lamp

## PC Portable Lamp Design by Pierre Charpin

Pierre Charpin's PC Portable Lamp is a refined and portable freestanding lamp for indoor and outdoor use. Constructed in robust plastic and featuring a matte scratch- and water- resistant finish, its battery-powered design gives the freedom and flexibility to move it anywhere. The light source is hidden from view by a polycarbonate diffuser, available with both downlight and ambient output options, depending on the desired use. The PC Portable Lamps are available in several mono-colour designs or a selection of playful colour combinations, making them ideal for table lighting in numerous domestic environments, as well as at cafés, restaurants and other public areas.