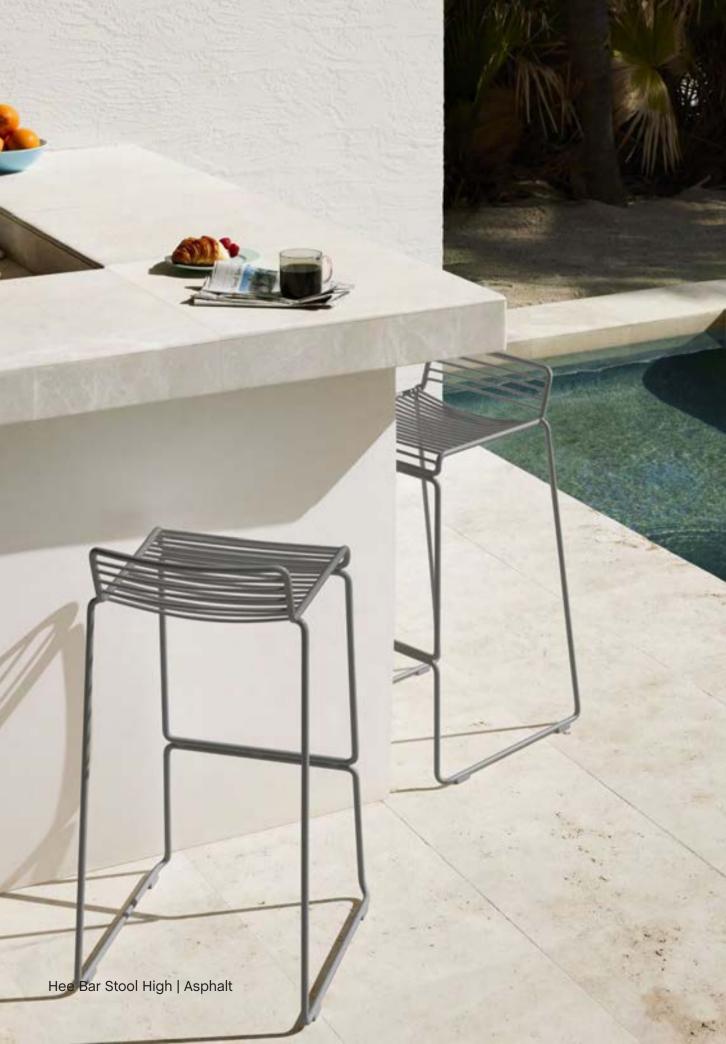

#### Hee

Élémentaire

Hee Dining Chair

Hee Lounge Chair

Hee Bar Stoo Low

Hee Bar Stool High

## Hee Design by Hee Welling

The philosophy behind the Hee Series was to take an archetypal chair and perfect it down to the last detail while cutting the essentials to the bone. The goal was to create a contemporary chair to fit into a wide range of contexts. The attempt was a great success, resulting in the pragmatic and easily decoded Hee series. Like a line drawing, it wraps metres of metal wire into neat, straight lines in three versions: bar stool, lounge chair and dining chair. Stackable and weatherproof, the wide assortment of colours and designs make Hee suitable for numerous indoor and outdoor contexts, such as bars and restaurants, as well as public spaces and home environments.