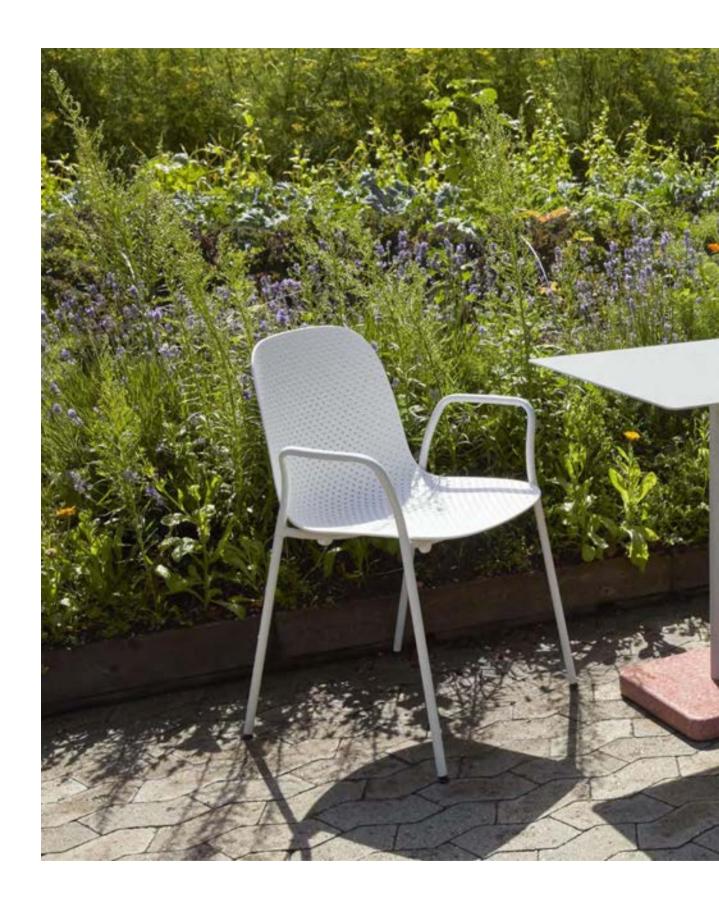

## 13Eighty Design by Scholten & Baijings

HAY's 13Eighty chair designed by Dutch designers Scholten & Baijings is aptly named after the number of tiny holes in the moulded polypropylene shell. These perforations create a characteristic aesthetic, where transparency and a play of light and shadows add to the chair's expression, while the variations in the sizes of the holes bring a sense of movement to the visual appearance. They also have a functional use in draining rainwater off when the chairs are used outdoors.

Available in a variety of designs, with or without armrests and stackable. 13Eighty is a versatile chair with possibilities for both indoor and outdoor contexts.