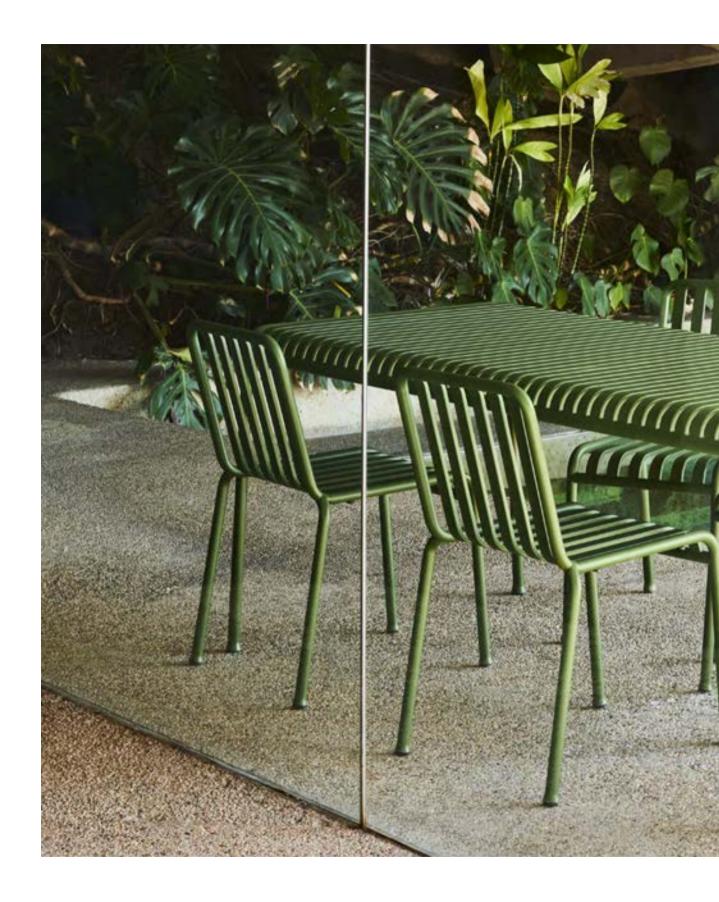

#### Palissade

Palissade Dining Armchair

Palissade Lounge Chair High

Palissade Lounge Chair Low

Palissade Chair

Palissade Armchair

Palissade Bar Stool

Palissade Stool

## Design by Ronan & Erwan Bouroullec

Designed by French brothers Ronan and Erwan Bouroullec, Palissade is a collection of outdoor furniture for HAY in powder coated or hot galvanised steel. United by a common principle of symmetrical geometry, the Palissade collection is engineered to reproduce the same visual simplicity and core strength throughout. Designed in colour and form to integrate effortlessly into a natural landscape or urban setting, Palissade is intended to be used over a longer period of time and become more beautiful over the years. The collection is suited to a wide variety of environments, from cafés and restaurants to gardens, terraces and balconies.