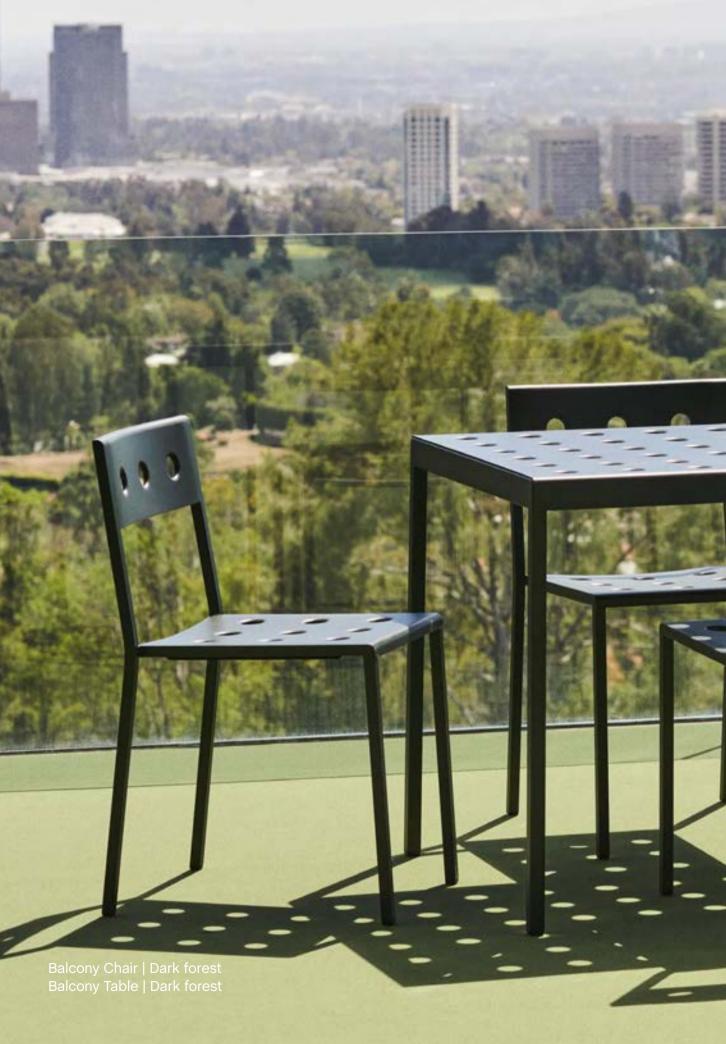

## Balcony

Balcony

Lounge Chair

Lounge Armchair

Bench

# Balcony Design by Ronan & Erwan Bouroullec

French brothers Ronan and Erwan Bouroullec have teamed up with HAY to create Balcony, an elegant new collection of outdoor furniture. Comprising an assortment of chairs, tables and benches, Balcony's expression is characterised by the symmetrical holes incorporated into the design. The presence of these laser-welded holes softens the aesthetics, as well as providing extra stability, creating a versatile collection that offers strength, comfort and a distinct appearance. Made in powder-coated steel with a weather-proof coating, Balcony's diverse size and colour options makes it suitable for all kinds of outdoor spaces.

Balcony Collection | Iron red