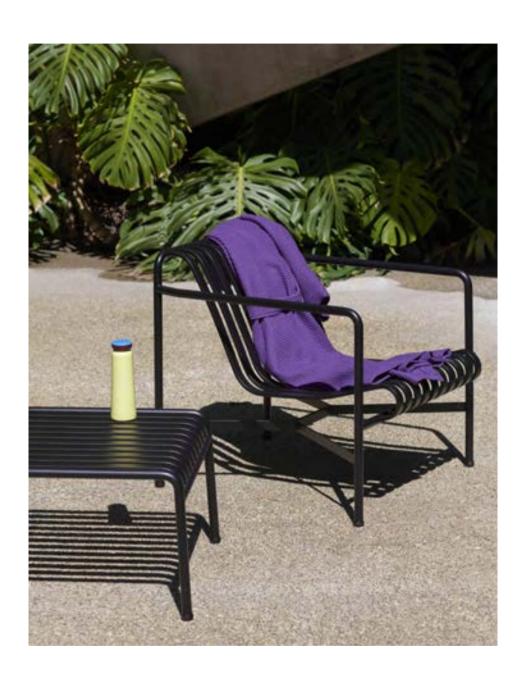

#### Palissade

Palissade Dining Armchair

Palissade Lounge Chair High

Palissade Lounge Chair Low

Palissade Chair

Palissade Armchair

Palissade Bar Stool

Palissade Stool

Palissade Ottoman

Palissade Bench

Palissade Dining Bench without armrest

Palissade Dining Bench

Palissade Lounge Sofa

Palissade Chaise Longue

# Palissade

## Design by Ronan & Erwan Bouroullec

Designed by French brothers Ronan and Erwan Bouroullec, Palissade is a collection of outdoor furniture for HAY in powder coated or hot galvanised steel. United by a common principle of symmetrical geometry, the Palissade collection is engineered to reproduce the same visual simplicity and core strength throughout. Designed in colour and form to integrate effortlessly into a natural landscape or urban setting, Palissade is intended to be used over a longer period of time and become more beautiful over the years. The collection is suited to a wide variety of environments, from cafés and restaurants to gardens, terraces and balconies.