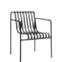

#### Palissade

Palissade Dining Armchair

Palissade Lounge Chair High

Palissade Lounge Chair Low

Palissade Chair

Palissade Armchair

Palissade Bar Stool

Palissade Stool

## Design by Ronan & Erwan Bouroullec

Designed by French brothers Ronan and Erwan Bouroullec, Palissade is a collection of outdoor furniture for HAY in powder coated or hot galvanised steel. United by a common principle of symmetrical geometry, the Palissade collection is engineered to reproduce the same visual simplicity and core strength throughout. Designed in colour and form to integrate effortlessly into a natural landscape or urban setting, Palissade is intended to be used over a longer period of time and become more beautiful over the years. The collection is suited to a wide variety of environments, from cafés and restaurants to gardens, terraces and balconies.