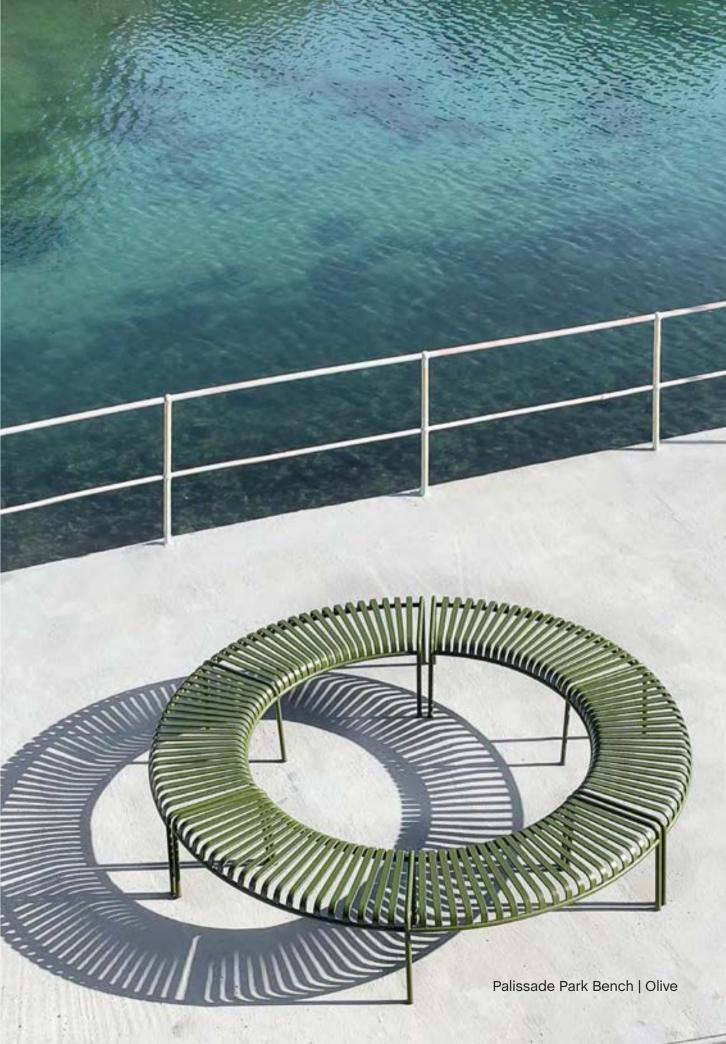

#### Palissade Park

Palissade Park Bench

Palissade Park
Dining Bench Out | Add-On
Not freestanding

Palissade Park
Dining Bench In | Add-On
Not freestanding

Palissade Park Dining Bench Out/Out Starter set | Set of 2

# Palissade Park

## Design by Ronan & Erwan Bouroullec

The result of an ongoing collaboration between HAY and the Bouroullec brothers, the Palissade Park Bench and Park Dining Bench are the latest additions to the iconic Palissade outdoor furniture series. The benches were created from the desire to offer a flexible, modular seating solution for larger outdoor spaces, whilst retaining the same symmetrical idiom and visual simplicity as the rest of the series. Combining multiple benches together gives users the opportunity to extend the available seating space and form unique configurations to suit specific functional and aesthetic requirements. Designed in colour and form to integrate effortlessly into a natural landscape or urban setting, the collection suits a wide variety of larger outdoorenvironments such as gardens, parks and public spaces.