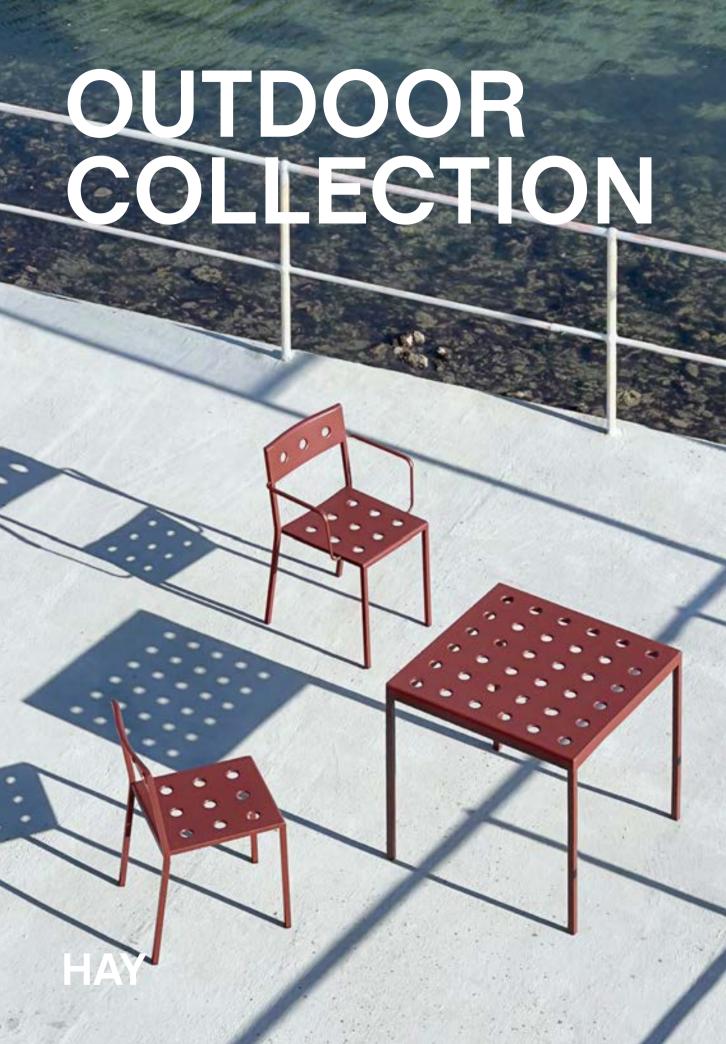

# **HAY Outdoor**

HAY's extensive range of outdoor furniture allows you to create a personalised balcony, patio or garden. Designed to make the most of any outside space, the assortment includes dining chairs and tables, lounge furniture, coffee tables, benches, ottomans and bar tables and stools in a variety of sizes, colours and styles. Made in durable, weatherproof materials such as steel with outdoor powder coating, hot galvanized steel or terrazzo that can withstand the elements and are easy to clean and maintain, HAY'S outdoor furniture enables you to enjoy outdoor life all year round. From the versatility of Palissade's clean, graphic lines to the compact Terrazzo Table and the stackable 13Eighty chair, HAY offers a modern and functional solution for all private and public outdoor contexts, whether it's al fresco dining, relaxing in the sun or waiting in an urban space.

## 13Eighty Design by Scholten & Baijings

HAY's 13Eighty chair designed by Dutch designers Scholten & Baijings is aptly named after the number of tiny holes in the moulded polypropylene shell. These perforations create a characteristic aesthetic, where transparency and a play of light and shadows add to the chair's expression, while the variations in the sizes of the holes bring a sense of movement to the visual appearance. They also have a functional use in draining rainwater off when the chairs are used outdoors.

Available in a variety of designs, with or without armrests and stackable. 13Eighty is a versatile chair with possibilities for both indoor and outdoor contexts.