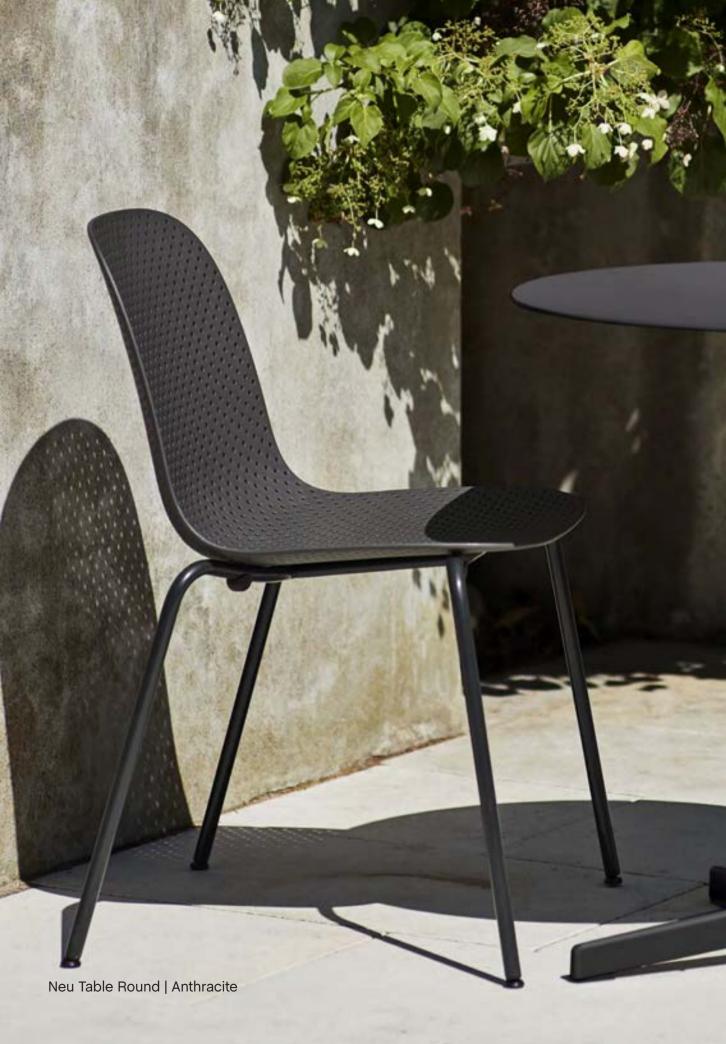

#### Neu Table

Round

Neu Table Square

Neu Table Round High

Neu Table Round High

# Neu Table Design by HAY

Part of HAY's Neu Collection, the Neu Table features a small round or square table top attached to a tubular central pole and angled 4-star pedestal base. Crafted in outdoor powder coated steel and cast aluminium to offer greater durability and resilience, it has a versatile quality that makes it well-suited to both indoor and outdoor use. Its uncluttered lines give it a sleek, understated expression, making it a popular choice for public spaces such as cafés, offices, as well as private areas such as gardens and balconies.