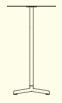

# Neu Table Design by HAY

Part of HAY's Neu Collection, the Neu Table features a small round or square table top attached to a tubular central pole and angled 4-star pedestal base. Crafted in outdoor powder coated steel and cast aluminium to offer greater durability and resilience, it has a versatile quality that makes it well-suited to both indoor and outdoor use. Its uncluttered lines give it a sleek, understated expression, making it a popular choice for public spaces such as cafés, offices, as well as private areas such as gardens and balconies.