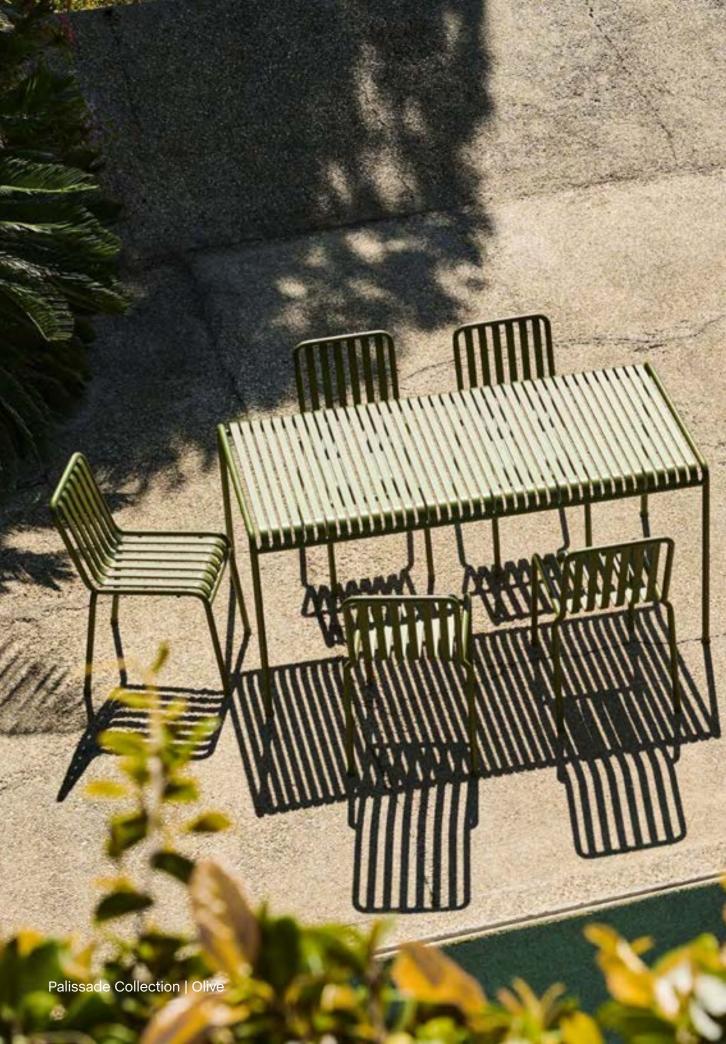

#### Palissade

Palissade Table

Palissade Table

Palissade Middle Leg

Palissade Cone Table

Palissade Cone Table

Palissade Cone Table

## Design by Ronan & Erwan Bouroullec

Designed by French brothers Ronan and Erwan Bouroullec, Palissade is a collection of outdoor furniture for HAY in powder coated or hot galvanised steel. United by a common principle of symmetrical geometry, the Palissade collection is engineered to reproduce the same visual simplicity and core strength throughout. Designed in colour and form to integrate effortlessly into a natural landscape or urban setting, Palissade is intended to be used over a longer period of time and become more beautiful over the years. The collection is suited to a wide variety of environments, from cafés and restaurants to gardens, terraces and balconies.