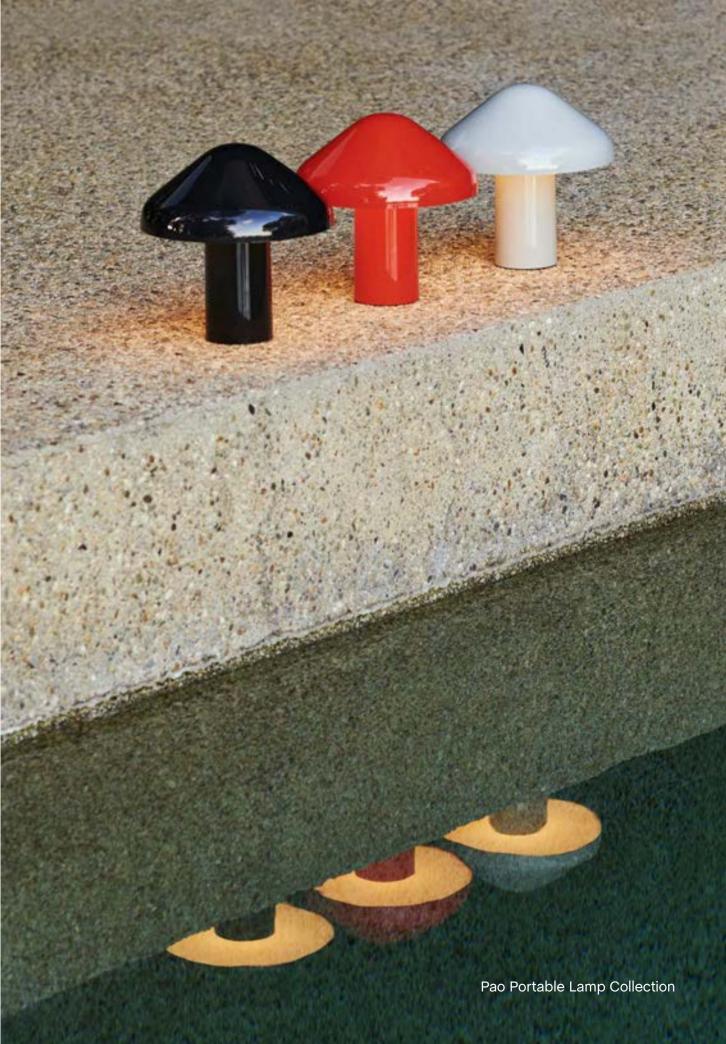

## Pao Portable Lamp

Lamp

#### Design by Naoto Fukasawa

Developed as part of the Pao Lamp collection for HAY by Japanese designer Naoto Fukasawa, the Pao Portable lamp is a portable lamp inspired by the atmospheric glow of the dome shaped Mongolian Pao tents at night. Concealing the lighting source inside the shade, Fukasawa creates a compact everyday object that harmonises with the environment it is placed in. The lamp's beautiful simplicity combined with soft ambient lighting create a warm, homely glow in gardens, cafés and other outdoor and indoor spaces.