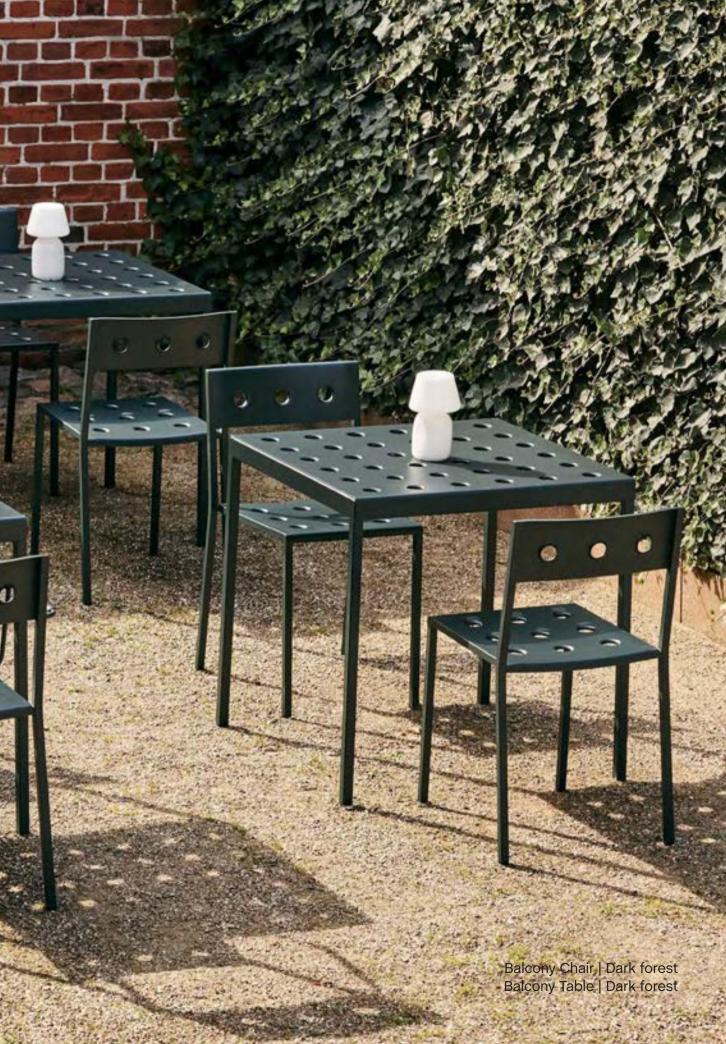

# Balcony Design by Ronan & Erwan Bouroullec

French brothers Ronan and Erwan Bouroullec have teamed up with HAY to create Balcony, an elegant new collection of outdoor furniture. Comprising an assortment of chairs, tables and benches, Balcony's expression is characterised by the symmetrical holes incorporated into the design. The presence of these laser-welded holes softens the aesthetics, as well as providing extra stability, creating a versatile collection that offers strength, comfort and a distinct appearance. Made in powder-coated steel with a weather-proof coating, Balcony's diverse size and colour options makes it suitable for all kinds of outdoor spaces.

Balcony Collection | Iron red