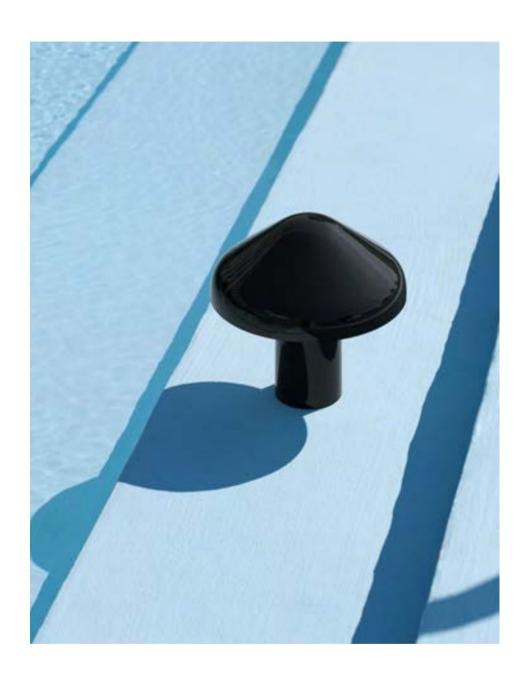

## Pao Portable Lamp

Lamp

#### Design by Naoto Fukasawa

Developed as part of the Pao Lamp collection for HAY by Japanese designer Naoto Fukasawa, the Pao Portable lamp is a portable lamp inspired by the atmospheric glow of the dome shaped Mongolian Pao tents at night. Concealing the lighting source inside the shade, Fukasawa creates a compact everyday object that harmonises with the environment it is placed in. The lamp's beautiful simplicity combined with soft ambient lighting create a warm, homely glow in gardens, cafés and other outdoor and indoor spaces.