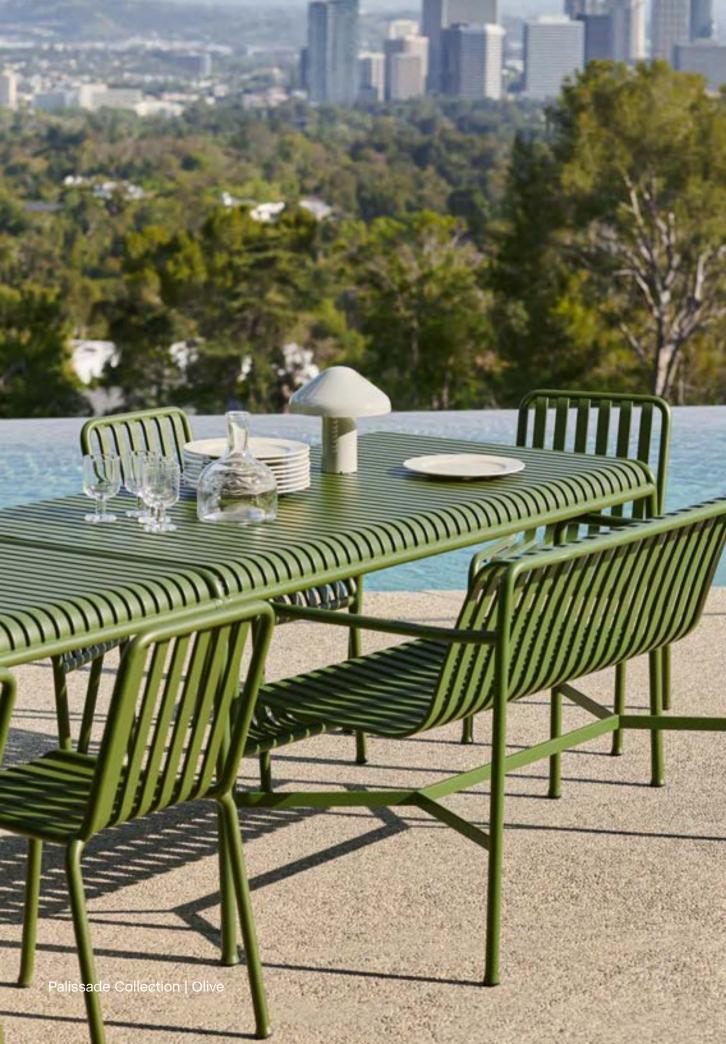

# Palissade

## Design by Ronan & Erwan Bouroullec

Designed by French brothers Ronan and Erwan Bouroullec, Palissade is a collection of outdoor furniture for HAY in powder coated or hot galvanised steel. United by a common principle of symmetrical geometry, the Palissade collection is engineered to reproduce the same visual simplicity and core strength throughout. Designed in colour and form to integrate effortlessly into a natural landscape or urban setting, Palissade is intended to be used over a longer period of time and become more beautiful over the years. The collection is suited to a wide variety of environments, from cafés and restaurants to gardens, terraces and balconies.