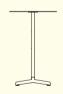

# Neu Table Design by HAY

Part of HAY's Neu Collection, the Neu Table features a small round or square table top attached to a tubular central pole and angled 4-star pedestal base. Crafted in outdoor powder coated steel and cast aluminium to offer greater durability and resilience, it has a versatile quality that makes it well-suited to both indoor and outdoor use. Its uncluttered lines give it a sleek, understated expression, making it a popular choice for public spaces such as cafés, offices, as well as private areas such as gardens and balconies.