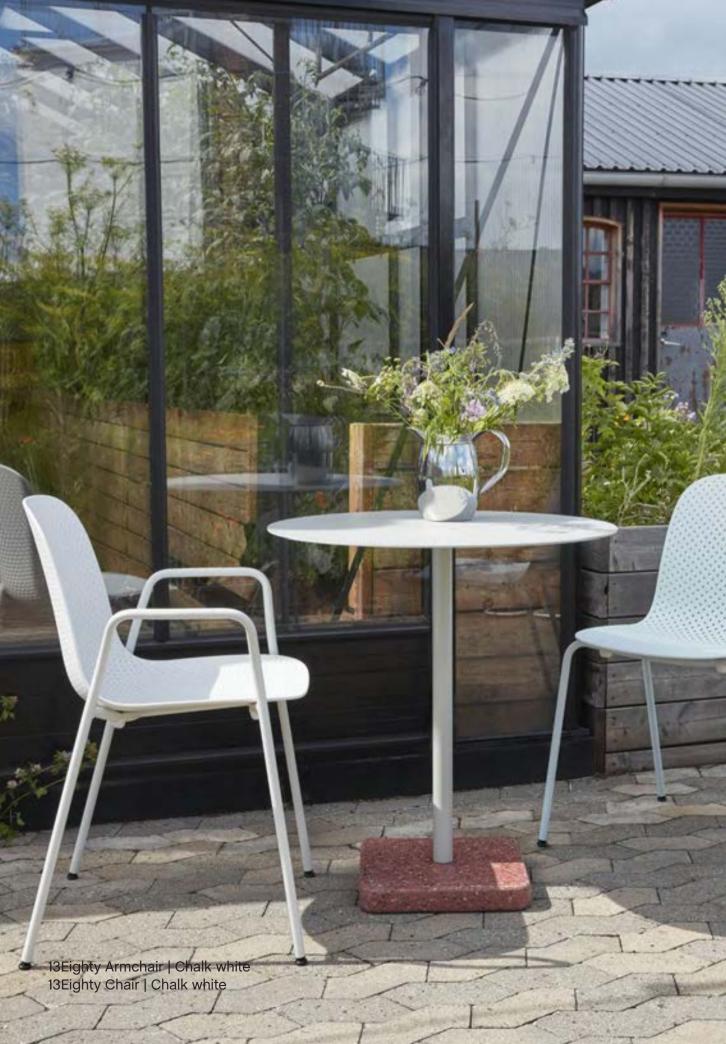

## 13Eighty

13Eighty Chair

## 13Eighty Design by Scholten & Baijings

HAY's 13Eighty chair designed by Dutch designers Scholten & Baijings is aptly named after the number of tiny holes in the moulded polypropylene shell. These perforations create a characteristic aesthetic, where transparency and a play of light and shadows add to the chair's expression, while the variations in the sizes of the holes bring a sense of movement to the visual appearance. They also have a functional use in draining rainwater off when the chairs are used outdoors.

Available in a variety of designs, with or without armrests and stackable. 13Eighty is a versatile chair with possibilities for both indoor and outdoor contexts.