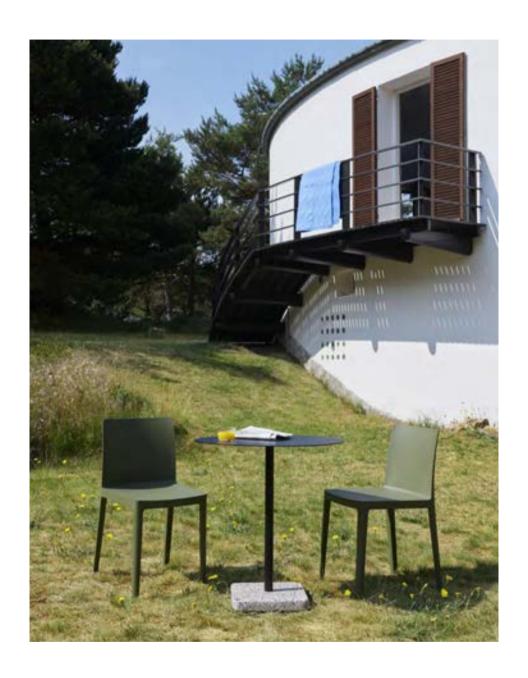

## Élémentaire

## Design by Ronan & Erwan Bouroullec

With Élémentaire, Ronan and Erwan Bouroullec set out to create a chair that is both aesthetically and physically balanced. A mélange of years of work and experience, Élémentaire uses the latest technology to create a chair that is robust enough to be a long-lasting object while still appearing delicate. Precise proportions and a clear profile give Élémentaire a charm that allows it to stand out on its own or look strong in a group. Designed for everyday life, Élémentaire fulfils basic needs in a balance of beauty and strength.