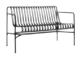

#### Palissade

Palissade Dining Armchair

Palissade Lounge Chair High

Palissade Lounge Chair Low

Palissade Chair

Palissade Armchair

Palissade Bar Stool

Palissade Stool

Palissade Ottoman

Palissade Bench

Palissade Dining Bench without armrest

Palissade Dining Bench

Palissade Lounge Sofa

Palissade Chaise Longue

## Design by Ronan & Erwan Bouroullec

Designed by French brothers Ronan and Erwan Bouroullec, Palissade is a collection of outdoor furniture for HAY in powder coated or hot galvanised steel. United by a common principle of symmetrical geometry, the Palissade collection is engineered to reproduce the same visual simplicity and core strength throughout. Designed in colour and form to integrate effortlessly into a natural landscape or urban setting, Palissade is intended to be used over a longer period of time and become more beautiful over the years. The collection is suited to a wide variety of environments, from cafés and restaurants to gardens, terraces and balconies.