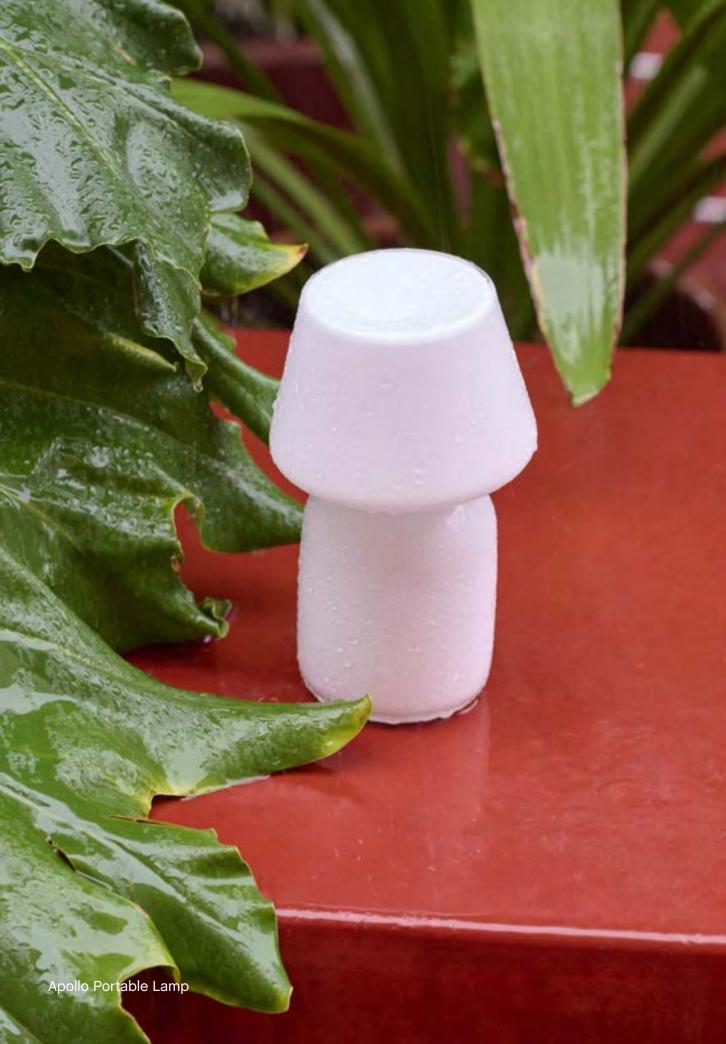

## Apollo Portable Lamp Design by STUDIO 0405, Nikolaj Mentze

Designed by STUDIO 0405, the Apollo Lamp is a portable and free-standing lamp for indoor and outdoor use that creates space and intimacy wherever it is placed. Hand-made in a single piece of opal glass, its rounded curves and unified silhouette are a contemporary interpretation of the classic lamp form. The light source and rechargeable battery are concealed within the shade, illuminating the upper part to provide a warm, ambient glow. Apollo's portability and deliberate simplicity of design make it suitable for using in many rooms in a domestic environment, as well as cafés, patios and other outdoor spaces.