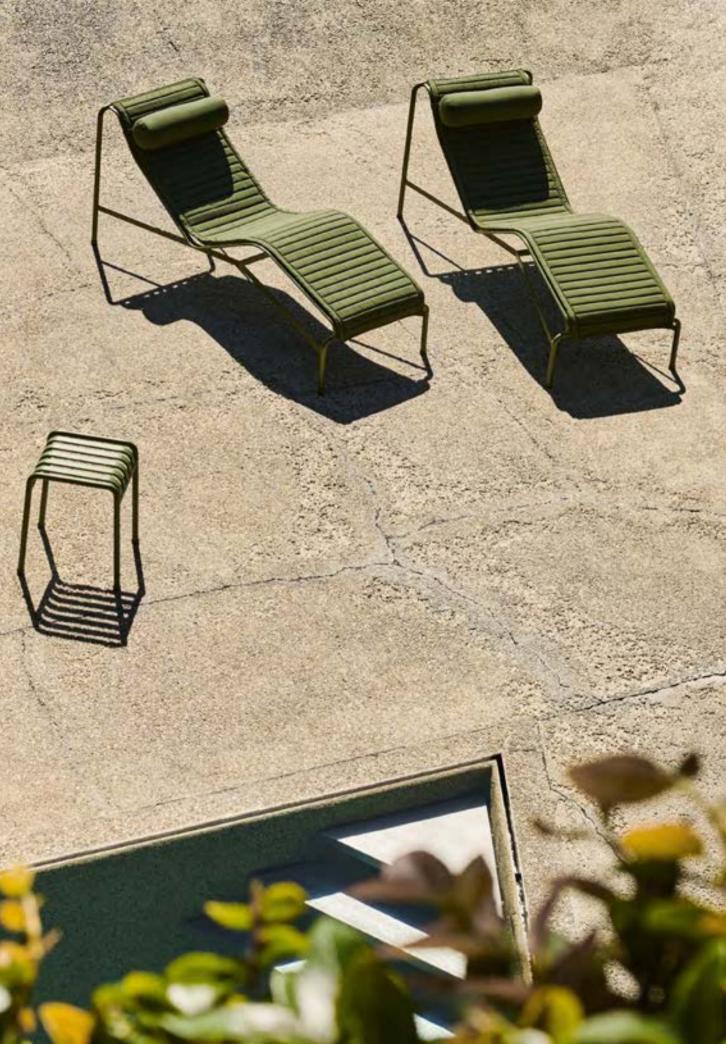

#### Palissade

Palissade Dining Armchair

Palissade Lounge Chair High

Palissade Lounge Chair Low

Palissade Chair

Palissade Armchair

Palissade Bar Stool

Palissade Stool

PALISSADE BAR STOOL W38 x D45 x H78 cm

PALISSADE STOOL W37 x D42 x H45 cm

PALISSADE OTTOMAN W65 x D60 x H37 cm

PALISSADE BENCH W120 x D42 x H45 cm

PALISSADE DINING BENCH WITHOUT ARMREST W120 x D70 x H80/45 cm