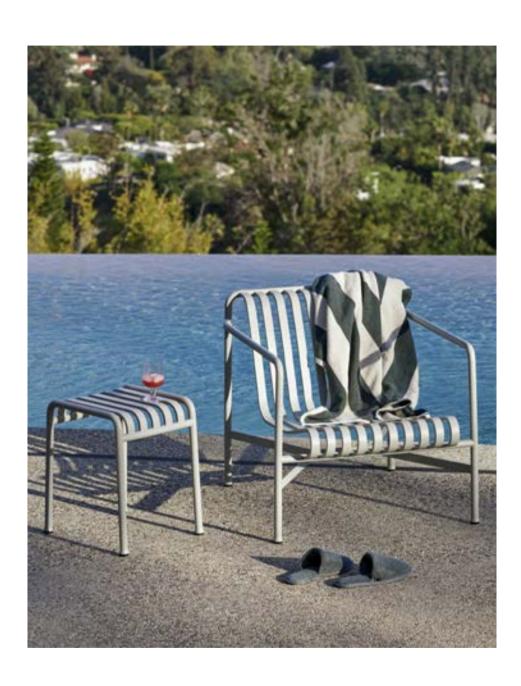

#### Palissade

Palissade Dining Armchair

Palissade Lounge Chair High

Palissade Lounge Chair Low

Palissade Chair

Palissade Armchair

Palissade Bar Stool

Palissade Stool

#### Palissade

Palissade Table

Palissade Table

Palissade Middle Leg

Palissade Cone Table

Palissade Cone Table

Palissade Cone Table

## Design by Ronan & Erwan Bouroullec

Designed by French brothers Ronan and Erwan Bouroullec, Palissade is a collection of outdoor furniture for HAY in powder coated or hot galvanised steel. United by a common principle of symmetrical geometry, the Palissade collection is engineered to reproduce the same visual simplicity and core strength throughout. Designed in colour and form to integrate effortlessly into a natural landscape or urban setting, Palissade is intended to be used over a longer period of time and become more beautiful over the years. The collection is suited to a wide variety of environments, from cafés and restaurants to gardens, terraces and balconies.