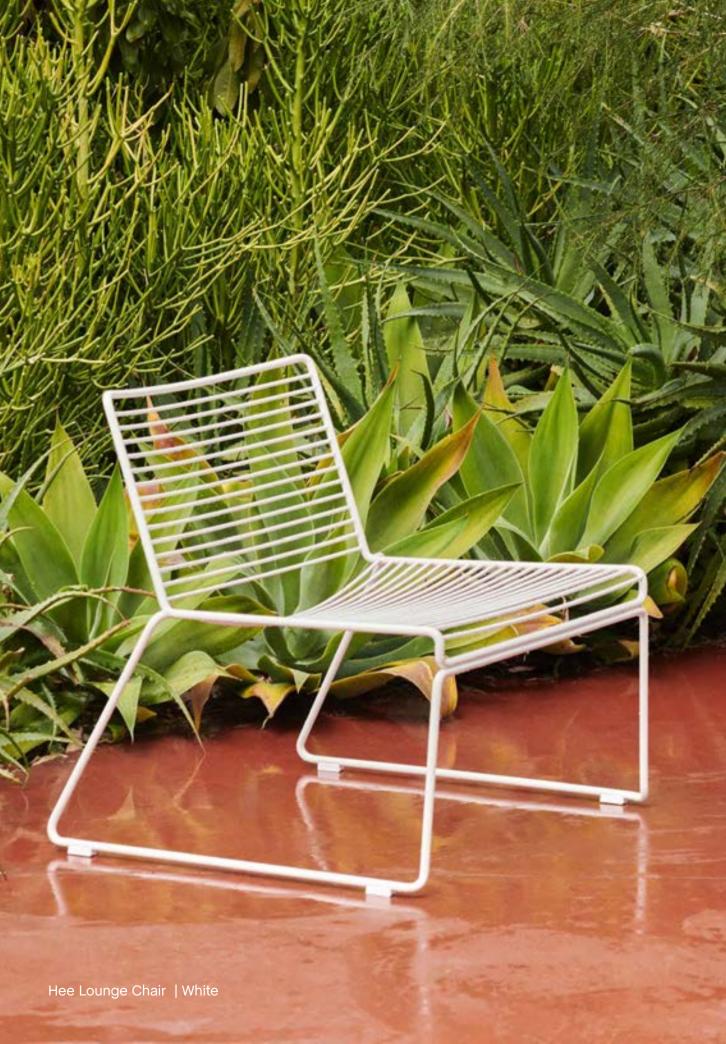

#### Hee

Élémentaire

Hee Dining Chair

Hee Lounge Chair

Hee Bar Stoo Low

Hee Bar Stool High

## Hee Design by Hee Welling

The philosophy behind the Hee Series was to take an archetypal chair and perfect it down to the last detail while cutting the essentials to the bone. The goal was to create a contemporary chair to fit into a wide range of contexts. The attempt was a great success, resulting in the pragmatic and easily decoded Hee series. Like a line drawing, it wraps metres of metal wire into neat, straight lines in three versions: bar stool, lounge chair and dining chair. Stackable and weatherproof, the wide assortment of colours and designs make Hee suitable for numerous indoor and outdoor contexts, such as bars and restaurants, as well as public spaces and home environments.