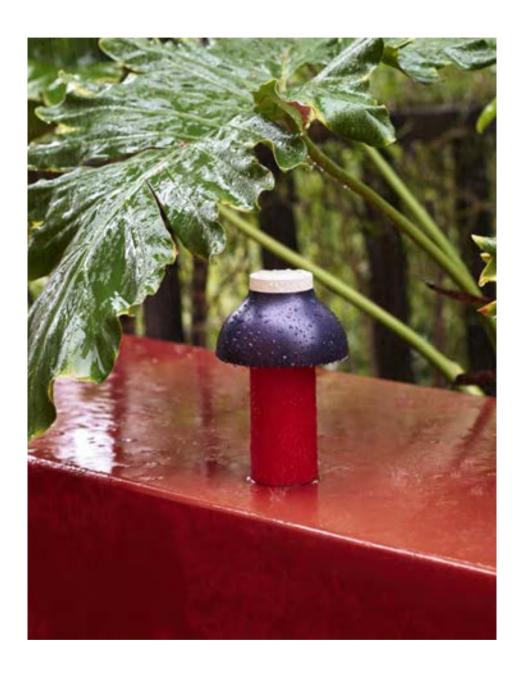

## PC Portable Lamp

Lamp

## PC Portable Lamp Design by Pierre Charpin

Pierre Charpin's PC Portable Lamp is a refined and portable freestanding lamp for indoor and outdoor use. Constructed in robust plastic and featuring a matte scratch- and water- resistant finish, its battery-powered design gives the freedom and flexibility to move it anywhere. The light source is hidden from view by a polycarbonate diffuser, available with both downlight and ambient output options, depending on the desired use. The PC Portable Lamps are available in several mono-colour designs or a selection of playful colour combinations, making them ideal for table lighting in numerous domestic environments, as well as at cafés, restaurants and other public areas.