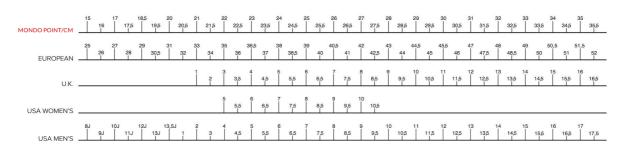

## SIZING

Rollerblade skates size is always measured according to the Mondo Point scale (calculated in centimeters). Please refer to our size conversion chart in order to find the equivalent in your respective sizing scale.

## SIZE CONVERSION CHART