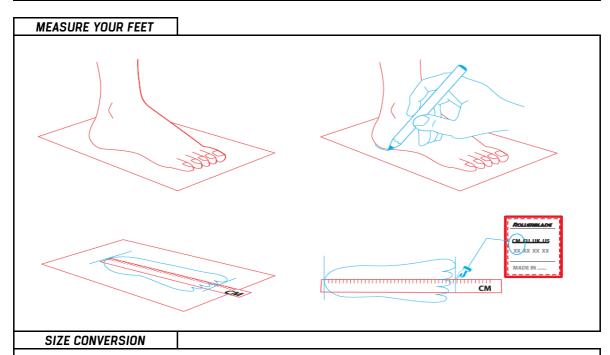

## SIZING

Rollerblade skates size is always measured according to the Mondo Point scale (calculated in centimeters). Please refer to our size conversion chart in order to find the equivalent in your respective sizing scale.