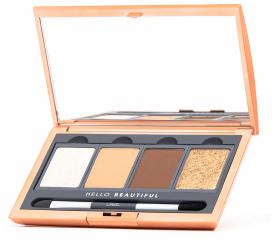

### la vie neutral eyeshadow palette

YOUR EVERY DAY, VERSATILE EYESHADOW PALETTE.

"I absolutely love this palette. Gorgeous neutrals for the bronzey peachy lovers out there! I also love the pigmented shimmery metallic options if you wanna add some extra zazz." - Jenna B

### description

Live every day to the fullest with this palette of warm, neutral tones that give an easy boost to your natural eye. With two creamy, pigmented pearls and two matte shades, you'll be absolutely living for the eye-catching looks you can create. Along with a dual-ended eyeshadow brush\* to ensure effortless application, our buildable, blendable and long-lasting shadows will breathe new life into your beauty routine. That's what it means to live La Vie.

#### how to use it

STEP 1: Create a silky base with Instincts. Using your finger, apply the shadow from the center of your eyelids all the way to the outer corner of your eye and into the crease area.

STEP 2: Add depth by applying Dynamic to the crease, then blend.

STEP 3: Using your ring finger, gently apply Vitality to the center of your eyelid.

STEP 4: Finally, apply Femme to the inner corners of the eye and the brow bone for a bright, awakened look.