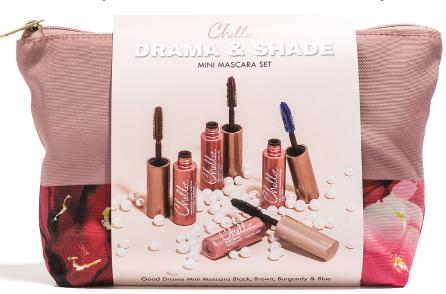

### drama and shade set

LUSCIOUS LASHES FOR WHEREVER YOU GO.

"The mascara was easy to put on and lasted all day without smearing. I definitely recommend it!" - Shelley D

### description

Everything you need for plush lashes on the go. The Drama & Shade Mini Mascara Set includes 4 Mini Good Drama Mascaras in Black, Brown, Blue, and Burgundy, lovingly packed in the Chella Makeup Bag. Our moisturizing, buildable formula brings the good drama to your lashes with Hi-Def lengthening, volume, and a curl that lasts all day (even when you're working overtime). We want your relationship with mascara to be drama-free, so ours is Ophthalmologist & Dermatologist approved mascara and packed with vegan, non-irritating care ingredients. For always coated, never clumpy lashes, our mascara is formulated with Aloe Vera\*, Argan Oil, Vitamins E + C, and a uniquely tailored brush that separates each individual lash. Who knew drama could be this good.

\*With the exception of the Mini + Full sized Black Mascaras

MSRP \$53 (\$71 value)