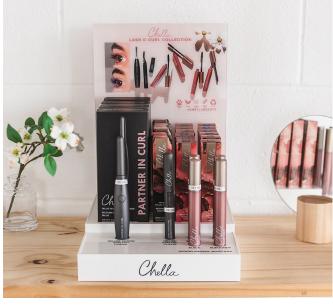

### premium lash and curl display

8.5"L x 10.25"D x 13"H

Showcase all you need for beautiful lashes in one display. With the ability to hold our NEW Deluxe Heated Eyelash Curler, Heated Eyelash Curler, and each of the four Good Drama Mascara shades, the luxe display comes with a tester component for your clients to try and buy!