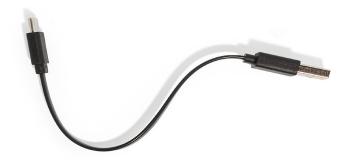

### new deluxe heated eyelash curler

CREATES COLOSSAL CURLS THAT JUST DON'T QUIT.

"This eyelash curler is a game changer. No more crimping & pulling with a traditional lash curler. Chella's latest version has some standout improvements with the usb charging & the wider curved heated surface. It works as a comb to separate the lashes, as well. I liked it so much that I bought four for gifts!" - Erin K

### description

We leveled-up our HLC so you can create your perfect curl. With its dual-sided custom tip and arched comb, the Deluxe Heated Eyelash Curler gives you the control you need to take your lashes to new heights. This safe and sleek silicone heating wand is oh-so gentle with a comb that captures and curls every lash. With 3 heat settings, you choose your ideal temperature. Plus, it's USB chargeable... so the love you give your lashes won't run out. Capture, roll & hold. Looks like things are heating up.

### why you'll love it

- · Long-lasting, flake-free curl
- · Won't pinch your skin like a traditional eyelash curler
- · Travel-friendly design
- · Safe and reusable
- · USB chargeable