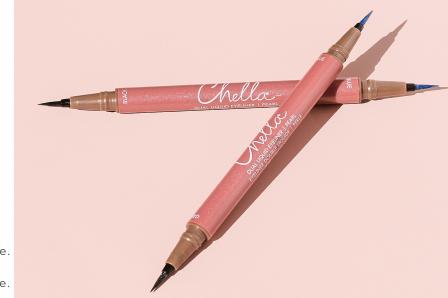

### dual liquid eyeliner pen

GLIDES ON EFFORTLESSLY.

"Love this dual eyeliner pen! I have the champagne and bronze and it is absolutely stunning. It has great color pay off, the shimmer is outstanding, and it applies so easily! Definitely a forever staple in my beauty routine!" - Mache

### description

Our long-wearing Dual Liquid Eyeliner Pearl, glides on effortlessly with its uniquely designed tapered brush. This eyeliner brings TWO shades that have a rich pearl pigment and provides a luminous effect + smudge proof. A perfect way to add a little sparkle to your day.

#### shades

Pearl Grey / Pearl Blue

Pearl Champagne / Pearl Bronze

### how to use it

Thin Line: To create a thin line, use the pointed tip of the brush with light pressure.

Thick Line: To create a thick line, use the flat side of the brush with slight pressure.

Winged Line: Starting at the outer corner of the eye, draw a line to the middle of the lash line. Repeat from the inner corner of the eye, connecting to the first line. Create a diagonal line that complements your eye shape by drawing a short, thin line upward towards the outer corner of your eyebrow, then fill in.