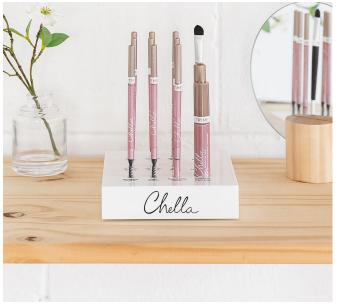

### brow tester display

8"L x 8"D x 9.5"H

Designed to seamlessly integrate into your service areas, this display is the ultimate companion for your team to excel at quick brow fills. It encompasses a comprehensive collection of our brow and eye essentials, empowering you with everything needed to effortlessly create flawless brows.