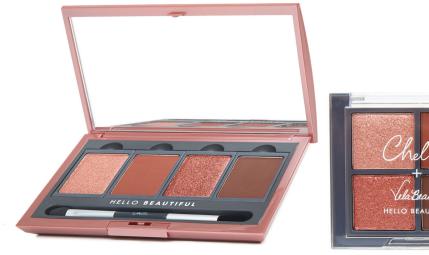

### chella+ velabeauty blushing rose eyeshadow palette LETTING YOUR WARMTH AND RADIANCE BLOSSOM.

"Pink vibes to die for! LOVE this palette. Fell in love with this once I swatched the shades. I also love how the mirror in this palette is huge. Makes it easy to use anywhere." - Meg B

### description

Our Blushing Rose Palette matches your innate allure for rosy eye looks that glisten and glow. Transcend the everyday for true connections with two pigmented pearls and two matte shades containing natural rose rugosa flower extract. Take the interchangeable, refillable\* palette and dual-ended brush\* to go and be ready to glow.

MSRP Deluxe: \$47

MSRP Mini: \$22

\*mini does not include the brush and is not refillable.