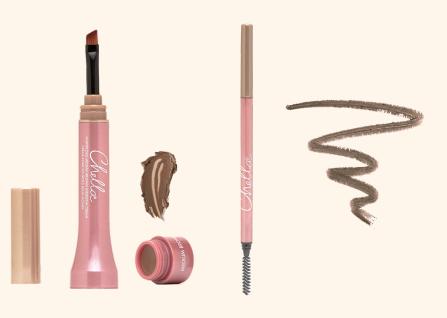

### Eyebrow Cream / Eyebrow Pencil

Long-wearing, buildable, and blendable, the Eyebrow Cream and Pencil deliver the precision and control you need to get your perfect brow every time. With a velvety consistency, you can bolden up your brows for an effortless finish.

### eyebrow cream

OUR ALL-IN-ONE NATURAL BROW BUILDER.

"The best product I've tried so far for giving my brows a filled in and sculpted yet natural look!" - Rae D.

### description

Our creamy, velvety Eyebrow Cream is an all-in-one brow product for every occasion. It glides on effortlessly and features an airlock seal for soft, smudge-free brows all day. Coupled with the angled brush, pro-quality application is possible even on those rush-out-the-door days – so you can have good brows and good vibes all day long.

### why you'll love it

- · Creamy, velvety formula
- · Airlock seal prevents drying
- · Reliable all-day finish
- · All-in-one product
- · Your choice of shades
- · Subtle, natural and buildable