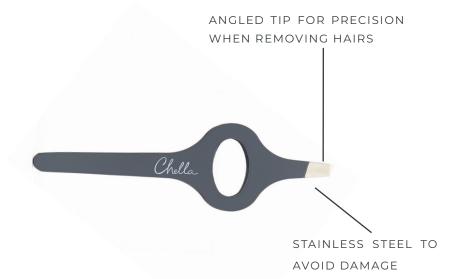

### tweezers

SHAVE, TRIM, PREP, AND PRIME.

STAY AWAY FROM STRAY HAIRS.

### description

For an effortless touch-up, this grooming tool has it all. Fine-tune hair removal for delicate areas including the eyebrows, cheek area, and upper lip. No waxing or threading required!

MSRP \$10

#### how to use it

TIP 1: For best results, gently hold the skin taut.

TIP 2: Holding the razor at an angle, gently stroke the razor in a downward motion to remove the desired hairs.

TIP 3: After each use, carefully wipe the razor head brush and comb with rubbing alcohol or hydrogen peroxide, then let air dry.