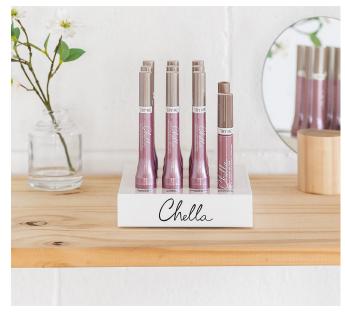

tester block eyebrow cream

Portable display contantining everything you need to perform a quick brow fill on the go.

### tester block eyebrow pencil

5.25" L x 5.25" D x 1.5" H

Portable display containing everything you need to perform a quick brow fill on the go.