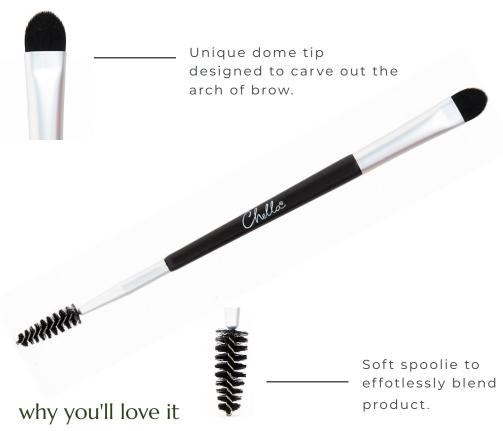

### dual blending brush

BLENDING MADE EASY.

"Thank you for this brush. It not only saves time with a different brush on each side, but the brushesmake it easy to apply and blend." - Marlene H

- Multifunctional
- · Reusable
- · Dense and non-shedding
- · Soft and firm
- · No harsh blending

### description

This Dual Blending Brush has a firm, tapered end that effortlessly blends out the Chella Highlighter Pencil. Use this secret weapon above and below your brows for an elegantly lifted look. It's designed to keep you comfortable and in control, with soft bristles and an ergonomic shape. But, it doesn't stop there — our essential spoolie is just a flip away for seamless brow sculpting and definition.

#### how to use it

STEP 1: After applying the Chella Highlighter Pencil above and below the arch, use the tapered brush to effortlessly blend out the creamy highlighter.

STEP 2: Switch to the other end and gently brush through your brows with the spoolie to evenly blend and tame brow hairs.