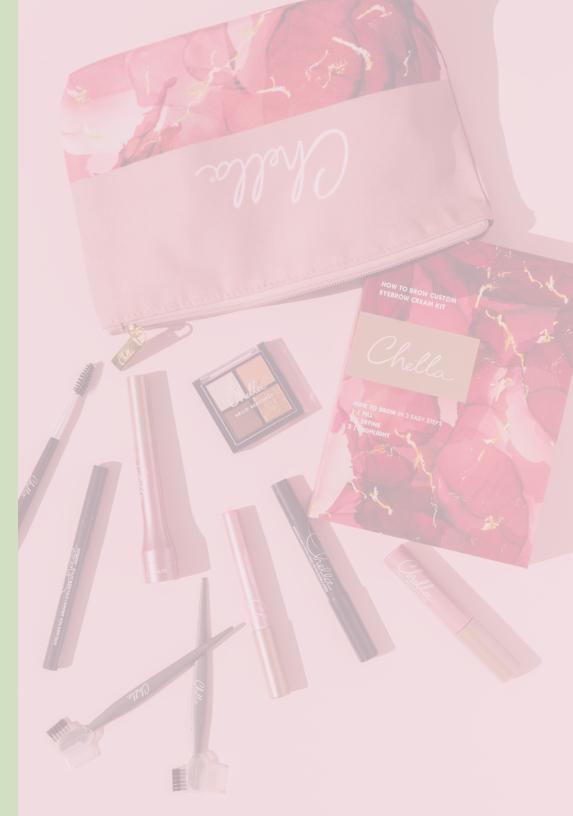

#### KITS

### how to brow custom kits

EYEBROW CREAM KIT | MSRP \$100 \$80 EYEBROW PENCIL KIT | MSRP \$95 \$75

SAVE \$20 WHEN YOU BUY A KIT!

### description

Our Custom Eyebrow Kits contain all of the essentials you need to simplify your brow routine. Products handpicked for you by you.

#### kit contains

1 Eyebrow Cream or Pencil of choice

1 Eyebrow Defining Gel Clear

1 Highlighter Pencil of choice

1 Dual Blending Brush

1 Everyday Makeup Bag