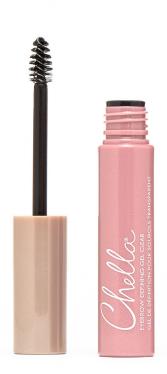

### eyebrow defining gel clear

### description

Our Eyebrow Defining Gel Clear refreshes your brows with a hydrating formula while keeping each hair in place. Use it alone or over our cream or pencil for subtle, approachable brows that you can count on all day.

### why you'll love it

- · Lightweight formula
- · Tames stubborn brows
- $\cdot$  Hydrates skin and brow hairs
- · Use alone or over our cream or pencil
- · Never stiff or flakey
- · Creates a natural look
- · Made in the USA