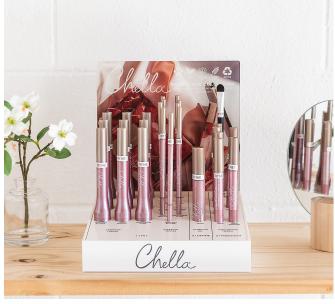

### standard brow display

11"L x 11"D x 15"H

Present Chella's products with our standard brow display that can hold retail items and testers. Strategically place it in your merchandising area to make Chella stand out.