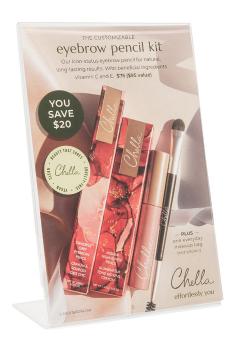

### how to brow custom kits

EYEBROW CREAM KIT | MSRP \$100 \$80 EYEBROW PENCIL KIT | MSRP \$95 \$75

SAVE \$20 WHEN YOU BUY A KIT!

### description

Our Custom Eyebrow Kits contain all of the essentials you need to simplify your brow routine. Products handpicked for you by you.

#### kit contains

1 Eyebrow Cream or Pencil of choice

1 Eyebrow Defining Gel Clear

1 Highlighter Pencil of choice

1 Dual Blending Brush

1 Everyday Makeup Bag