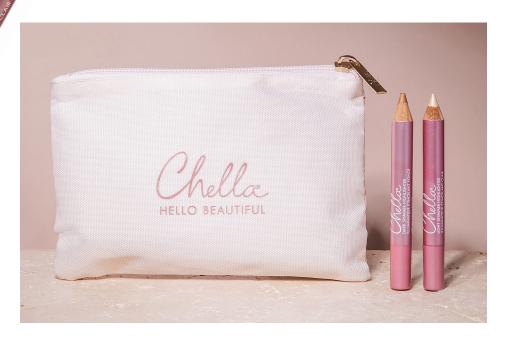

#### kit contains

1 Eyebrow Cream or Pencil of choice

1 Eyebrow Defining Gel Clear

1 Highlighter Pencil of choice

1 Dual Blending Brush

1 Everyday Makeup Bag

### description

With our multi-purpose Shimmer Highlighter pencils in both light and dark shades, this kit will add a stunning shimmer to your day. Apply the highlighters to the inner corner of your eyes, eyelids, cheekbones, cupid's bow, or collarbones to bring out your inner radiance for all to see. Creamy and formulated with care ingredients including vitamin e, jojoba, and shea butter, these highlighter pencils blend effortlessly for a fresh all-day look. With a velvety smooth application and pointed tip, both shades can be used on all skin tones for a deliciously creamy finish. Both pencils are lovingly packed in our Everyday Makeup Bag so that you can take your glow on the go!