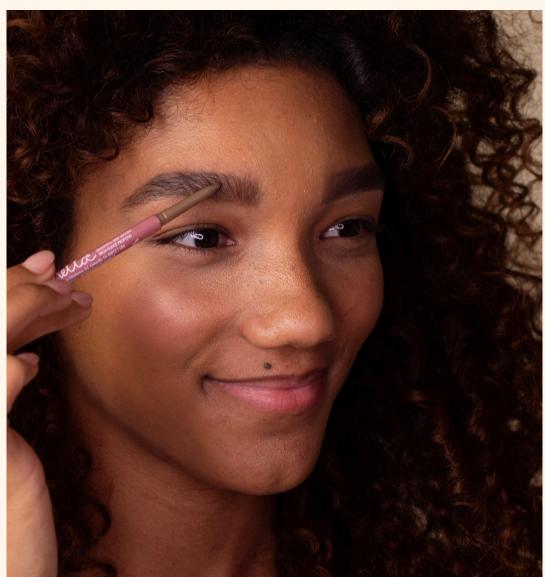

### eyebrow pencil

FULLER, FLUFFIER BROWS - FAST.

"This is better than I expected as it blends in so naturally! I like the fact that it has a built in brush at the end is a help as well!" - Sharon F

### description

This is fresh, effortless, and wholeheartedly you – the secret to simply gorgeous brows. Clean ingredients, long-wearing pigments, and a soft-tipped retractable pencil make our Eyebrow Pencil every Bella's go-to. Choose from our inclusive collection of shades for gorgeous brows that break through.

### why you'll love it

- · Long-lasting formula
- $\cdot$  Smooth and even application
- · Your choice of shade
- · Smudge-free and water-resistant
- · Time-saving accuracy
- · Subtle, natural and buildable

#### how to use it

STEP 1: Using the spoolie brush, brush your brows in an upward motion in the direction of your natural hair growth.

STEP 2: Starting at the front of the brow, lightly apply the product in an upward motion.

STEP 3: As you reach the arch-to-tail area, gradually build up the product while following the natural direction of hair growth.