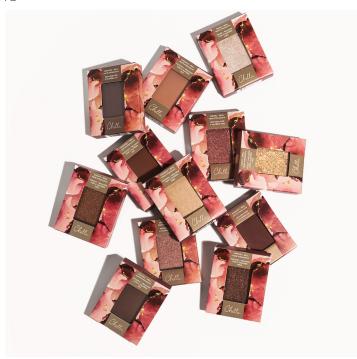

### chella+ velabeauty blushing rose eyeshadow palette LETTING YOUR WARMTH AND RADIANCE BLOSSOM.

"Pink vibes to die for! LOVE this palette. Fell in love with this once I swatched the shades. I also love how the mirror in this palette is huge. Makes it easy to use anywhere." - Meg B

### description

Our Blushing Rose Palette matches your innate allure for rosy eye looks that glisten and glow. Transcend the everyday for true connections with two pigmented pearls and two matte shades containing natural rose rugosa flower extract. Take the interchangeable, refillable\* palette and dual-ended brush\* to go and be ready to glow.

MSRP Deluxe: \$47

MSRP Mini: \$22

\*mini does not include the brush and is not refillable.