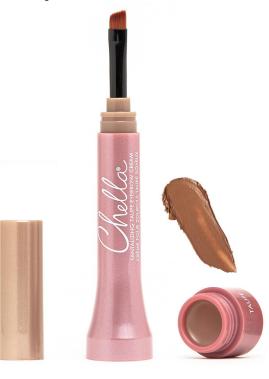

### Eyebrow Cream / Eyebrow Pencil

Long-wearing, buildable, and blendable, the Eyebrow Cream and Pencil deliver the precision and control you need to get your perfect brow every time. With a velvety consistency, you can bolden up your brows for an effortless finish.

### eyebrow cream

OUR ALL-IN-ONE NATURAL BROW BUILDER.

"The best product I've tried so far for giving my brows a filled in and sculpted yet natural look!" - Rae D.

### description

Our creamy, velvety Eyebrow Cream is an all-in-one brow product for every occasion. It glides on effortlessly and features an airlock seal for soft, smudge-free brows all day. Coupled with the angled brush, pro-quality application is possible even on those rush-out-the-door days – so you can have good brows and good vibes all day long.

### why you'll love it

- · Creamy, velvety formula
- · Airlock seal prevents drying
- · Reliable all-day finish
- · All-in-one product
- · Your choice of shades
- · Subtle, natural and buildable