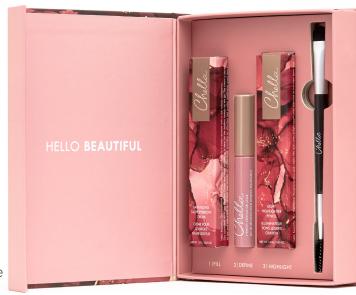

#### KITS

### how to brow custom kits

EYEBROW CREAM KIT | MSRP \$100 \$80 EYEBROW PENCIL KIT | MSRP \$95 \$75

SAVE \$20 WHEN YOU BUY A KIT!

### description

Our Custom Eyebrow Kits contain all of the essentials you need to simplify your brow routine. Products handpicked for you by you.

#### kit contains

1 Eyebrow Cream or Pencil of choice

1 Eyebrow Defining Gel Clear

1 Highlighter Pencil of choice

1 Dual Blending Brush

1 Everyday Makeup Bag