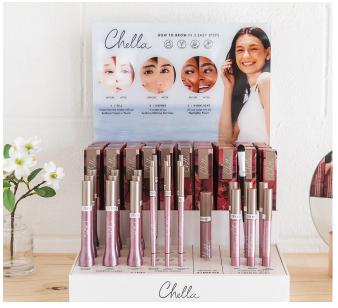

### brow tester display

8"L x 8"D x 9.5"H

Designed to seamlessly integrate into your service areas, this display is the ultimate companion for your team to excel at quick brow fills. It encompasses a comprehensive collection of our brow and eye essentials, empowering you with everything needed to effortlessly create flawless brows.

# Mello has created a simple process how to brow in 3 easy steps