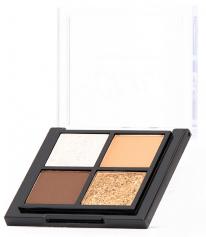

### custom eyeshadow palette

FILL YOUR SOUL, REFILL YOUR PALETTE.

### description

Your glow is never-ending, so your favorite eyeshadow should be, too! Our Pearl Eyeshadow Refills provide a radiant glimmer for any occasion. Our Matte Eyeshadow Refills are highly pigmented, blendable, and buildable to create a perfectly balanced look, time and time again. It's the same formula you know and love, made to reduce waste. Just drop your go-to shades into your Deluxe Refillable Palette and watch as they magnetically fall into place. Keep your glow going.

### eyeshadow refills

LET YOUR PALETTE LIVE ON.