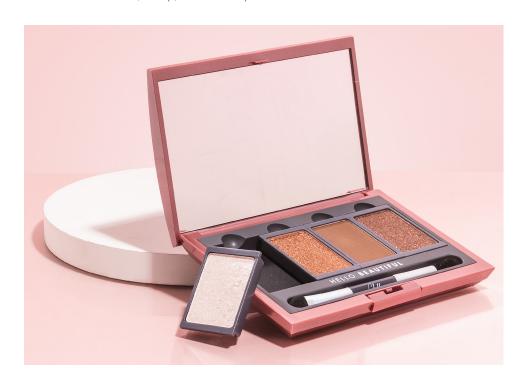

### manifest bronze eyeshadow palette

MANIFEST CLOSER CONNECTIONS WITH THESE BEAUTIFULLY BRONZE TONES.

"This eyeshadow is so pigmented and smooth, I only have to pass my eyeshadow brush over it once to get enough pigment to do both eyes. The case it comes in if extremely sturdy feels like you have some quality product. I 100% recommend this eyeshadow." - Annelise F

### description

Match your mood with Manifest, a palette of buildable bronzes that's packed with potential for day-to-night drama. With three pearls and one matte shade, all you need to do is set your intention and make it happen. Whether you're going for a light shimmer or a sultry smoke, these highly pigmented, smooth and silky shadows ensure a look that amplifies your inner glow. It's everything you manifested.

### how to use it

STEP 1: Apply Intention to the outer crease of your eyelid.

STEP 2: Layer Purpose on top of Intention, focusing it in the outer crease/lash line.

STEP 3: Enhance the look by adding a wash of Radiant in the center of your eyelid.

STEP 4: Finally, add Charisma to the inner corners of your eyes and below the arch of your brow for a bright, awakened look.