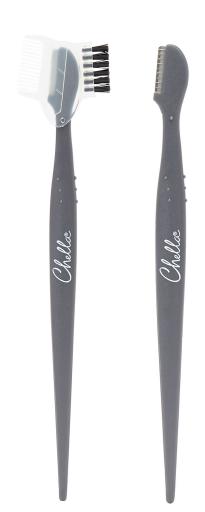

### tweezers

SHAVE, TRIM, PREP, AND PRIME.

STAY AWAY FROM STRAY HAIRS.

### description

For an effortless touch-up, this grooming tool has it all. Fine-tune hair removal for delicate areas including the eyebrows, cheek area, and upper lip. No waxing or threading required!

MSRP \$10

#### how to use it

TIP 1: For best results, gently hold the skin taut.

TIP 2: Holding the razor at an angle, gently stroke the razor in a downward motion to remove the desired hairs.

TIP 3: After each use, carefully wipe the razor head brush and comb with rubbing alcohol or hydrogen peroxide, then let air dry.