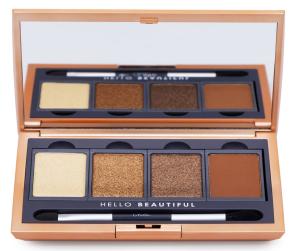

### manifest bronze eyeshadow palette

MANIFEST CLOSER CONNECTIONS WITH THESE BEAUTIFULLY BRONZE TONES.

"This eyeshadow is so pigmented and smooth, I only have to pass my eyeshadow brush over it once to get enough pigment to do both eyes. The case it comes in if extremely sturdy feels like you have some quality product. I 100% recommend this eyeshadow." - Annelise F

### description

Match your mood with Manifest, a palette of buildable bronzes that's packed with potential for day-to-night drama. With three pearls and one matte shade, all you need to do is set your intention and make it happen. Whether you're going for a light shimmer or a sultry smoke, these highly pigmented, smooth and silky shadows ensure a look that amplifies your inner glow. It's everything you manifested.

### how to use it

STEP 1: Apply Intention to the outer crease of your eyelid.

STEP 2: Layer Purpose on top of Intention, focusing it in the outer crease/lash line.

STEP 3: Enhance the look by adding a wash of Radiant in the center of your eyelid.

STEP 4: Finally, add Charisma to the inner corners of your eyes and below the arch of your brow for a bright, awakened look.