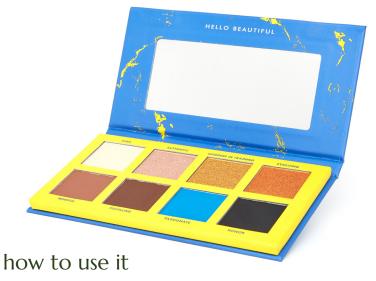

### la vie neutral eyeshadow palette

YOUR EVERY DAY, VERSATILE EYESHADOW PALETTE.

"I absolutely love this palette. Gorgeous neutrals for the bronzey peachy lovers out there! I also love the pigmented shimmery metallic options if you wanna add some extra zazz." - Jenna B

### description

Live every day to the fullest with this palette of warm, neutral tones that give an easy boost to your natural eye. With two creamy, pigmented pearls and two matte shades, you'll be absolutely living for the eye-catching looks you can create. Along with a dual-ended eyeshadow brush\* to ensure effortless application, our buildable, blendable and long-lasting shadows will breathe new life into your beauty routine. That's what it means to live La Vie.

#### how to use it

STEP 1: Create a silky base with Instincts. Using your finger, apply the shadow from the center of your eyelids all the way to the outer corner of your eye and into the crease area.

STEP 2: Add depth by applying Dynamic to the crease, then blend.

STEP 3: Using your ring finger, gently apply Vitality to the center of your eyelid.

STEP 4: Finally, apply Femme to the inner corners of the eye and the brow bone for a bright, awakened look.