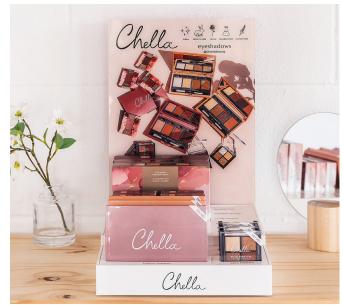

premium eyeshadow display

Introduce your clients to Chella's Deluxe and Mini Eyeshadow Palettes.

### standard brow display

11"L x 11"D x 15"H

Present Chella's products with our standard brow display that can hold retail items and testers. Strategically place it in your merchandising area to make Chella stand out.