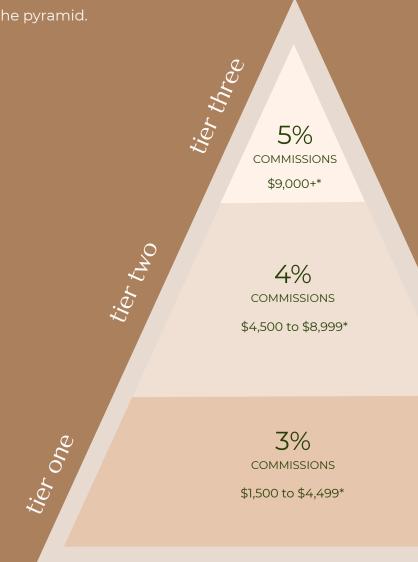

# tiers

Your qualifying tier is based on your quarterly wholesale purchases as shown in the pyramid.

# rewards

A) Staff Commissions: Based on your tiered wholesale quarterly purchases we will pay a three to five percent commission to your staff or pro ambassador.

#### B) Gift Cards for Free Testers & Retail:

Based on your tiered wholesale quarterly purchases, your spa/salon will receive a three to five percent gift card. This can be used for ANY Chella products, testers or displays on your next purchase.

C) Free Kits: Receive FREE filled Eyebrow Cream or Pencil Kits (Kits will be valued at full MSRP). Tier one will receive 3 kits valued at \$285 - \$300 in kits. Tier two will receive 6 kits valued at \$570 - \$600 in kits. Tier three will receive 9 kits valued at \$855 - \$900 in kits. (Kits = Eyebrow Cream or Pencil Kit with Taupe Pencil & Light Highlighter)