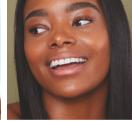

dark

This Dark Highlighter Pencil is best for dark skin tones.

#### SHADE CHARACTERISTICS

• Never ashy, but brightens with a neutral peach undertone. • Great for creating contrast on darker skin tones.