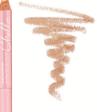

### SHADE CHARACTERISTICS

- Lightest shade in the line.
- Most popular shade.

medium

This Medium Highlighter Pencil compliments medium skin tones.

SHADE CHARACTERISTICS • Peach undertone. • Ideal for medium skin tones or for someone with a tan.