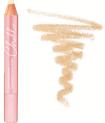

# color matching guide Highlighter Pencil Shades

CLEAN

CRUELTY-EREE

VEGAN

PARABEN-FREE

GLUTEN-FREE

RECYCI

light

### SHADE CHARACTERISTICS

- Lightest shade in the line.
- Most popular shade.

medium

This Medium Highlighter Pencil compliments medium skin tones.

SHADE CHARACTERISTICS • Peach undertone. • Ideal for medium skin tones or for someone with a tan.