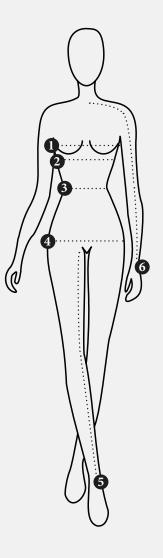

## 1. CHEST

Measure around the fullest part of your chest. Hold your arms down along your torso and wear your bra when measuring.

#### 2. EMPIRE

Measure around your body right below your chest.

#### 3. WAIST

Measure around your natural waist (about 5 cm above your navel).

#### 4. HIP

Measure around the fullest part of your hips.

#### 5. INSEAM

Measure the length of your inside leg from crotch to ankle.

### 6. SLEEVE LENGHT

Measure from the middle of the nape of your neck, along your shoulder to your wrist.

| CLOTHING | XS | S  | М  | L   | XL  |
|----------|----|----|----|-----|-----|
| CHEST    | 83 | 87 | 91 | 97  | 103 |
| EMPIRE   | 67 | 71 | 75 | 81  | 87  |
| WAIST    | 63 | 67 | 71 | 77  | 83  |
| HIP      | 90 | 94 | 98 | 104 | 110 |
| INSEAM   | 79 | 79 | 79 | 79  | 79  |