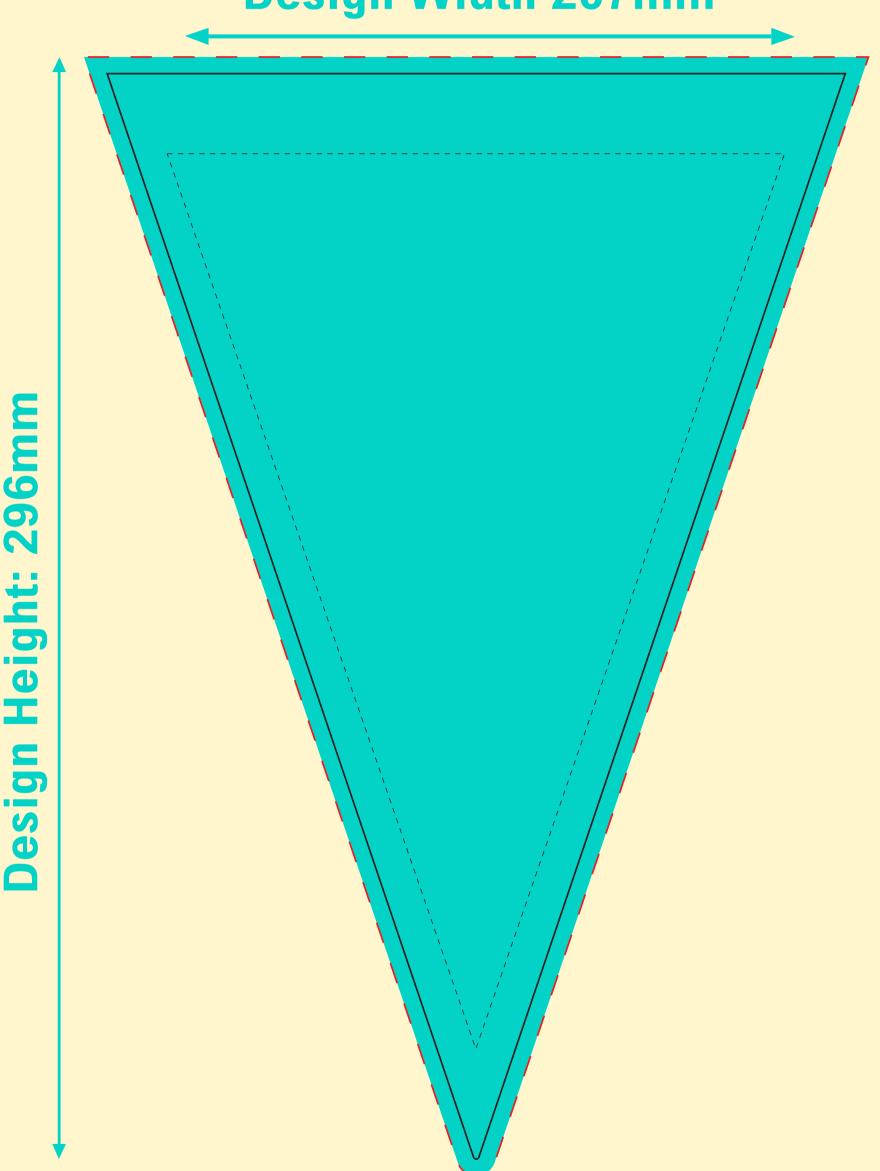

**Bleed Area** --- --- Main Artwork Area Please keep all text and logos within this area so that they avoid header tape **Edge of Pennant** 

## SYNTHETIC & PAPER BUNTING

SPECIFICATIONS

- FILE FORMAT JPEG, EPS (flattened)
- COLOUR FORMAT **CMYK**
- ARTWORK FILE SIZE 207 x 296mm
- ARTWORK QUALITY TO CHECK THE QUALITY OF YOUR ARTWORK PLEASE VIEW YOUR DESIGN AT "ACTUAL SIZE"

## **Design Width 207mm**