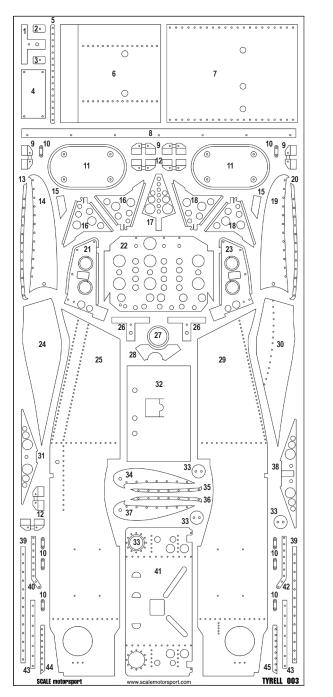

Scale Motorsport

× G2

🗙 G3

PO Box 1768 Shelter Island, New York 11964 516-830-0821 www.scalemotorsport.com

| <ol> <li>Pedal assembly detail</li> <li>Radiator bracket detail</li> <li>Radiator bracket detail</li> <li>Foot rest</li> <li>Cockpit tub detail</li> <li>Cockpit Floor</li> <li>Cockpit Floor</li> <li>Wickerbill</li> <li>Exhaust bracket</li> <li>Exhaust bracket detail</li> <li>Tub wall detail</li> <li>Exhaust bracket detail</li> <li>Rear wing detail</li> <li>Rear wing detail</li> <li>Fadiator bracket detail</li> <li>Fedal assembly detail</li> <li>Air box mounts</li> <li>Rear wing detail</li> <li>Rear wing detail</li> <li>Air box mounts</li> <li>Rear wing detail</li> <li>Radiator bracket</li> <li>Rear wing detail</li> </ol> | <ul> <li>24 Tub left arm rest</li> <li>25 Tub right wall</li> <li>26 Pedal assembly detail</li> <li>27 Center dash gauge rim</li> <li>28 Pedal assembly detail</li> <li>29 Tub left wall</li> <li>30 Tub right arm rest</li> <li>31 Pedal assembly detail</li> <li>32 Front inner bulkhead</li> <li>33 Brake caliper detail</li> <li>34 Rear wing detail</li> <li>35 Rear wing detail</li> <li>36 Rear wing detail</li> <li>37 Rear wing detail</li> <li>38 Pedal assembly detail</li> <li>39 Rear wing detail</li> <li>39 Rear wing detail</li> <li>39 Rear wing detail</li> <li>30 Tub left wall detail</li> <li>41 Front bulkhead outside</li> <li>42 Tub right wall detail</li> <li>43 Rear wing detail</li> <li>44 Inner bulkhead detail</li> <li>45 Inner bulkhead detail</li> </ul> |
|----------------------------------------------------------------------------------------------------------------------------------------------------------------------------------------------------------------------------------------------------------------------------------------------------------------------------------------------------------------------------------------------------------------------------------------------------------------------------------------------------------------------------------------------------------------------------------------------------------------------------------------------------------------------------------------------------------------------------------------------------------------------------------------------------------------------------------------------------------------------------------------------------------------------------------------------------------------------------------------------------------------------------------------------------------------------------------------------------------------------------------------------------------------------------------------------|--------------------------------------------------------------------------------------------------------------------------------------------------------------------------------------------------------------------------------------------------------------------------------------------------------------------------------------------------------------------------------------------------------------------------------------------------------------------------------------------------------------------------------------------------------------------------------------------------------------------------------------------------------------------------------------------------------------------------------------------------------------------------------------------|
| Denotes Tamiya part                                                                                                                                                                                                                                                                                                                                                                                                                                                                                                                                                                                                                                                                                                                                                                                                                                                                                                                                                                                                                                                                                                                                                                          | Use the template below if you<br>do not want to remove the molded<br>in detail on the floor of the tub<br>The material is very thin and can<br>be cut with an exacto or scissors<br>7<br>Keep black area<br>Remove "X" area                                                                                                                                                                                                                                                                                                                                                                                                                                                                                                                                                                |