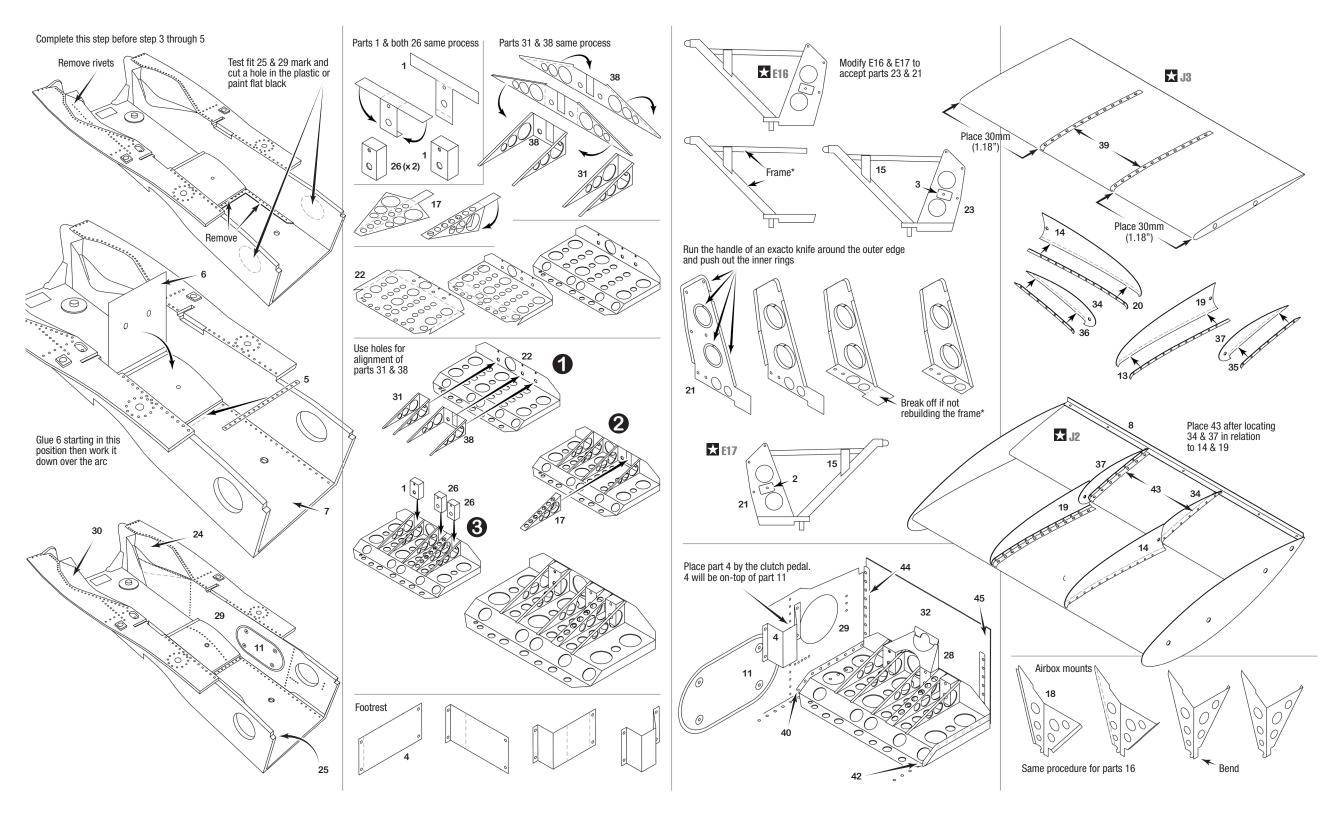

Scale Motorsport

× G2

🗙 G3

PO Box 1768 Shelter Island, New York 11964 516-830-0821 www.scalemotorsport.com

| <ol> <li>Pedal assembly detail</li> <li>Radiator bracket detail</li> <li>Radiator bracket detail</li> <li>Foot rest</li> <li>Cockpit tub detail</li> <li>Cockpit Floor</li> <li>Cockpit Floor</li> <li>Wickerbill</li> <li>Exhaust bracket</li> <li>Exhaust bracket detail</li> <li>Tub wall detail</li> <li>Exhaust bracket detail</li> <li>Rear wing detail</li> <li>Rear wing detail</li> <li>Fadiator bracket detail</li> <li>Fedal assembly detail</li> <li>Air box mounts</li> <li>Rear wing detail</li> <li>Rear wing detail</li> <li>Air box mounts</li> <li>Rear wing detail</li> <li>Radiator bracket</li> <li>Rear wing detail</li> </ol> | <ul> <li>24 Tub left arm rest</li> <li>25 Tub right wall</li> <li>26 Pedal assembly detail</li> <li>27 Center dash gauge rim</li> <li>28 Pedal assembly detail</li> <li>29 Tub left wall</li> <li>30 Tub right arm rest</li> <li>31 Pedal assembly detail</li> <li>32 Front inner bulkhead</li> <li>33 Brake caliper detail</li> <li>34 Rear wing detail</li> <li>35 Rear wing detail</li> <li>36 Rear wing detail</li> <li>37 Rear wing detail</li> <li>38 Pedal assembly detail</li> <li>39 Rear wing detail</li> <li>39 Rear wing detail</li> <li>39 Rear wing detail</li> <li>30 Tub left wall detail</li> <li>41 Front bulkhead outside</li> <li>42 Tub right wall detail</li> <li>43 Rear wing detail</li> <li>44 Inner bulkhead detail</li> <li>45 Inner bulkhead detail</li> </ul> |
|----------------------------------------------------------------------------------------------------------------------------------------------------------------------------------------------------------------------------------------------------------------------------------------------------------------------------------------------------------------------------------------------------------------------------------------------------------------------------------------------------------------------------------------------------------------------------------------------------------------------------------------------------------------------------------------------------------------------------------------------------------------------------------------------------------------------------------------------------------------------------------------------------------------------------------------------------------------------------------------------------------------------------------------------------------------------------------------------------------------------------------------------------------------------------------------------|--------------------------------------------------------------------------------------------------------------------------------------------------------------------------------------------------------------------------------------------------------------------------------------------------------------------------------------------------------------------------------------------------------------------------------------------------------------------------------------------------------------------------------------------------------------------------------------------------------------------------------------------------------------------------------------------------------------------------------------------------------------------------------------------|
| Denotes Tamiya part                                                                                                                                                                                                                                                                                                                                                                                                                                                                                                                                                                                                                                                                                                                                                                                                                                                                                                                                                                                                                                                                                                                                                                          | Use the template below if you<br>do not want to remove the molded<br>in detail on the floor of the tub<br>The material is very thin and can<br>be cut with an exacto or scissors<br>7<br>Keep black area<br>Remove "X" area                                                                                                                                                                                                                                                                                                                                                                                                                                                                                                                                                                |