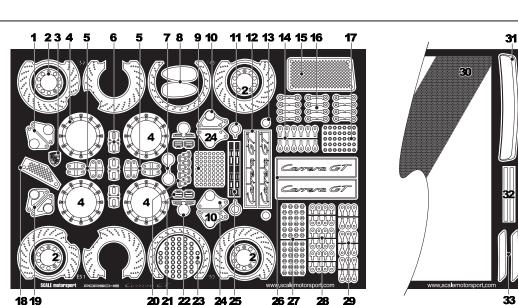

# **Parts List**

- Front Pivot Bottom
- 2 Wheel Hub Detail
- 3 Hood Badge
- 4 Wheel Hub Detail
- 5 Shock Mounts
- 6 Shock Mount Base
- 7 Seatbelt Clasp
- 8 Mirror Face
- 9 Shock Bolt Heads
- 10 Rear Pivot Top
- 11 Seatbelt Clasp
- 12 Badges
- 13 Seatbelt Clasp
- 14 Same part as 16
- 15 Passenger Foot Rest

- 19 Front Pivot Top

- 24 Rear Pivot Bottom
- 25 Badges
- 26 License Plate

- 33 Door Sill Details

Δ

ХХ

★

- 27 Jamb Nuts
- 28 Shock Ends
- 29 Shock Ends
- 30 Rear Engine Mesh
- 31 Rear Grill Mesh
- 32 Same part as 25

This kit is not a toy, it is designed for the advanced builder or intermediate modeller interested in learning new techniques while expanding their modelling skills. Not safe for children under the age of 12 years.