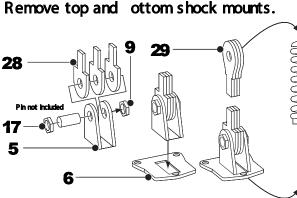

**Scale Motorsport** P.O. Box 823 Newtown, CT 06470-2023 USA

Fax: 203.426.7136

customerservice@scalemotorsport.com www.scalemotorsport.com

## Carrera GT sku#: #8018

# **Parts List**

- Front Pivot Bottom
- 2 Wheel Hub Detail
- 3 Hood Badge
- 4 Wheel Hub Detail
- 5 Shock Mounts
- 6 Shock Mount Base
- 7 Seatbelt Clasp
- 8 Mirror Face
- 9 Shock Bolt Heads
- 10 Rear Pivot Top
- 11 Seatbelt Clasp
- 12 Badges
- 13 Seatbelt Clasp
- 14 Same part as 16
- 15 Passenger Foot Rest

- 19 Front Pivot Top

- 24 Rear Pivot Bottom
- 25 Badges
- 26 License Plate

- 33 Door Sill Details

Δ

ХХ

★

# **Brake Hubs & Discs**



# Shock Mounts



## **Shock Detail**



### **Brake Hubs & Discs**

Grey area is correct hub design. Requires fabrication, and alteration of Rims. Illustrates use of PE #2



Fold up an onto ring

\*Fret # corresponds to kit part number (XX)

- 16 Rod Ends
- 17 Shock Nuts
- 18 Driv er Foot Rest
- 20 Seatbelt buckles
- 21 Seatbelt Adjusters
- 22 Seatbelt Clasp
- 23 Washer & Nuts

- 27 Jamb Nuts
- 28 Shock Ends
- 29 Shock Ends
- 30 Rear Engine Mesh
- 31 Rear Grill Mesh
- 32 Same part as 25



This kit is not a toy, it is designed for the advanced builder or intermediate modeller interested in learning new techniques while expanding their modelling skills. Not safe for children under the age of 12 years.

To see other great Scale Motorsport products please visit our web site at: www.scalemotorsport.com

Enj