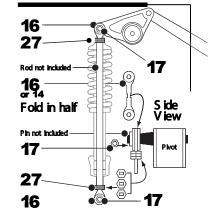

**Scale Motorsport** P.O. Box 823 Newtown, CT 06470-2023 USA

Fax: 203.426.7136

customerservice@scalemotorsport.com www.scalemotorsport.com

## Carrera GT sku#: #8018

# **Parts List**

- Front Pivot Bottom
- 2 Wheel Hub Detail
- 3 Hood Badge
- 4 Wheel Hub Detail
- 5 Shock Mounts
- 6 Shock Mount Base
- 7 Seatbelt Clasp
- 8 Mirror Face
- 9 Shock Bolt Heads
- 10 Rear Pivot Top
- 11 Seatbelt Clasp
- 12 Badges
- 13 Seatbelt Clasp
- 14 Same part as 16
- 15 Passenger Foot Rest

- 19 Front Pivot Top

- 24 Rear Pivot Bottom
- 25 Badges
- 26 License Plate

- 33 Door Sill Details

Δ

ХХ

★

# **Brake Hubs & Discs**



# Shock Mounts



## **Shock Detail**



### **Brake Hubs & Discs**

Grey area is correct hub design. Requires fabrication, and alteration of Rims. Illustrates use of PE #2



Fold up an onto ring

\*Fret # corresponds to kit part number (XX)

- 16 Rod Ends
- 17 Shock Nuts
- 18 Driv er Foot Rest
- 20 Seatbelt buckles
- 21 Seatbelt Adjusters
- 22 Seatbelt Clasp
- 23 Washer & Nuts

- 27 Jamb Nuts
- 28 Shock Ends
- 29 Shock Ends
- 30 Rear Engine Mesh
- 31 Rear Grill Mesh
- 32 Same part as 25



This kit is not a toy, it is designed for the advanced builder or intermediate modeller interested in learning new techniques while expanding their modelling skills. Not safe for children under the age of 12 years.

To see other great Scale Motorsport products please visit our web site at: www.scalemotorsport.com

Enjoy your build!

Matthew