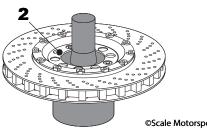

# **Brake Hubs & Discs**

### **Brake Hubs & Discs**

Grey area is correct hub design. Requires fabrication, and alteration of Rims. Illustrates use of PE #2

Fold up an onto ring

\*Fret # corresponds to kit part number (XX)

- 16 Rod Ends
- 17 Shock Nuts
- 18 Driv er Foot Rest
- 20 Seatbelt buckles
- 21 Seatbelt Adjusters
- 22 Seatbelt Clasp
- 23 Washer & Nuts