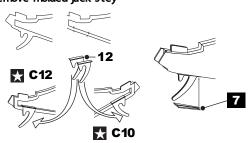

- 20 Rear Shock Pivot
- 21 Rear Shock Pivot

- 1 Fasteners
- 2 Fasteners
- 3 Fasteners
- 4 Dry Break Bolt Heads
- 5 Reservoir Bracket
- 6 Kill Switch
- 7 Jack Stey Bracket
- 8 Steering Wheel Badge
- 9 Pivot Arm Detail
- 10 Bolt Heads
- **111** Banjo Fitting
- Front Bulkhead Details
- 13 Pivot Arm Detail
- 14. Banjo Fitting

- 15 Bulkhead Detail
- 16 Bulkhead Detail
- 57 Shock Mount
- 13 Retaining Straps
- 19 Bulkhead Detail
- **20** Bulkhead Detail
- 21 Bulkhead Detail
- 222 Bulkhead Detail
- **Winglets**
- 24 Steering Wheel Detail
- श्रिन Bulkhead Detail
- **23** Bulkhead Detail
- Mirrors

#### **Monocogue Bulkhead**



Bend part #6 to the shape shown (Profile). Mount onto parts A7 and A17 to form the bulkhead.

#### **Bulkhead Details**



#### **Jack Stev**

## Remove molded jack stev



#### **Brake Disc Detail**



### **Steering Wheel**