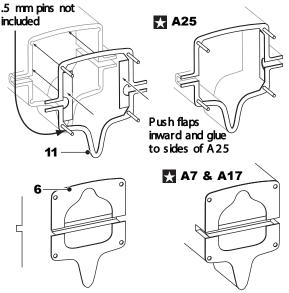

#### **Monocogue Bulkhead**

Bend part #6 to the shape shown (Profile). Mount onto parts A7 and A17 to form the bulkhead.