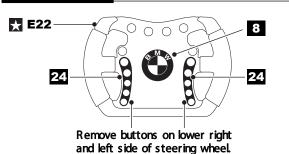

- 1 Fasteners
- 2 Fasteners
- 3 Fasteners
- 4 Dry Break Bolt Heads
- 5 Reservoir Bracket
- 6 Kill Switch
- 7 Jack Stey Bracket
- 8 Steering Wheel Badge
- 9 Pivot Arm Detail
- 10 Bolt Heads
- **111** Banjo Fitting
- Front Bulkhead Details
- 13 Pivot Arm Detail
- 14. Banjo Fitting

- 15 Bulkhead Detail
- 16 Bulkhead Detail
- 57 Shock Mount
- 13 Retaining Straps
- 19 Bulkhead Detail
- **20** Bulkhead Detail
- 21 Bulkhead Detail
- 222 Bulkhead Detail
- **Winglets**
- 24 Steering Wheel Detail
- श्रिन Bulkhead Detail
- **23** Bulkhead Detail
- Mirrors

### **Steering Wheel**