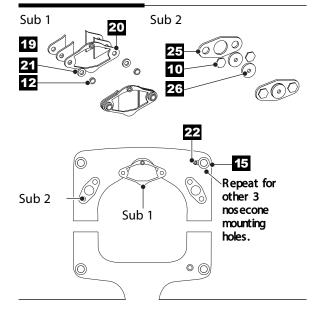

18 Rear Shock Pivot
- **19** Disc Alignment Tool
- 20 Rear Shock Pivot
- 21 Rear Shock Pivot

- 1 Fasteners
- 2 Fasteners
- 3 Fasteners
- 4 Dry Break Bolt Heads
- 5 Reservoir Bracket
- 6 Kill Switch
- 7 Jack Stey Bracket
- 8 Steering Wheel Badge
- 9 Pivot Arm Detail
- 10 Bolt Heads
- **111** Banjo Fitting
- Front Bulkhead Details
- 13 Pivot Arm Detail
- 14. Banjo Fitting

- 15 Bulkhead Detail
- 16 Bulkhead Detail
- 57 Shock Mount
- 13 Retaining Straps
- 19 Bulkhead Detail
- **20** Bulkhead Detail
- 21 Bulkhead Detail
- 222 Bulkhead Detail
- **Winglets**
- 24 Steering Wheel Detail
- श्रिन Bulkhead Detail
- **23** Bulkhead Detail
- Mirrors

#### **Monocogue Bulkhead**



Bend part #6 to the shape shown (Profile). Mount onto parts A7 and A17 to form the bulkhead.

#### **Bulkhead Details**



#### **Jack Stev**

## Remove molded jack stev



#### **Brake Disc Detail**



### **Steering Wheel**