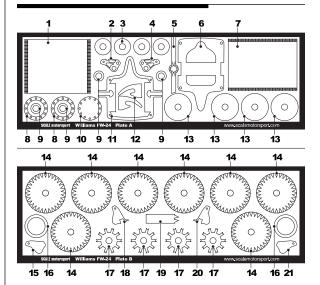

# 1 2 3 4 5 6 7 8 9 10 11 10 23 24 25 16-18 19 20 21 22 12 ©Scale Motorsport 2004

#### **Williams FW-24 Parts List**

- 1 Radiator Face
- 2 Rear Shock Pivot
- 3 Brake Hub Detail
- 4 Rear Shock Pivot
- 5 Wheel Nut Wrench
- **6** Monocogue Bulkhead
- **7** Radiator Face
- 8 Dry Break Ring
- 9 Brake Hub Detail
- **10** Dry Break Plate
- 11 Nose Cone Mount

- **12** Rear Jack Stav
- 13 Brake Hub Detail
- **14** Brake Disc
- 15 Rear Shock Pivot
- 16 Brake Hub Detail
- 17 Brake Hub Detail
- 18 Rear Shock Pivot
- **19** Disc Alignment Tool
- 20 Rear Shock Pivot
- 21 Rear Shock Pivot

- 1 Fasteners
- 2 Fasteners
- 3 Fasteners
- 4 Dry Break Bolt Heads
- 5 Reservoir Bracket
- 6 Kill Switch
- 7 Jack Stey Bracket
- 8 Steering Wheel Badge
- 9 Pivot Arm Detail
- 10 Bolt Heads
- **111** Banjo Fitting
- Front Bulkhead Details
- 13 Pivot Arm Detail
- 14. Banjo Fitting

- 15 Bulkhead Detail
- 16 Bulkhead Detail
- 57 Shock Mount
- 13 Retaining Straps
- 19 Bulkhead Detail
- **20** Bulkhead Detail
- 21 Bulkhead Detail
- 222 Bulkhead Detail
- **Winglets**
- 24 Steering Wheel Detail
- श्रिन Bulkhead Detail
- **23** Bulkhead Detail
- Mirrors