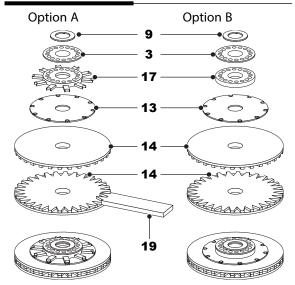

#### **Williams FW-24 Parts List**

- 1 Radiator Face
- 2 Rear Shock Pivot
- 3 Brake Hub Detail
- 4 Rear Shock Pivot
- 5 Wheel Nut Wrench
- **6** Monocogue Bulkhead
- **7** Radiator Face
- 8 Dry Break Ring
- 9 Brake Hub Detail
- **10** Dry Break Plate
- 11 Nose Cone Mount

- **12** Rear Jack Stav
- 13 Brake Hub Detail
- **14** Brake Disc
- 15 Rear Shock Pivot
- 16 Brake Hub Detail
- 17 Brake Hub Detail
- 18 Rear Shock Pivot
- **19** Disc Alignment Tool
- 20 Rear Shock Pivot
- 21 Rear Shock Pivot

#### **Brake Disc Detail**