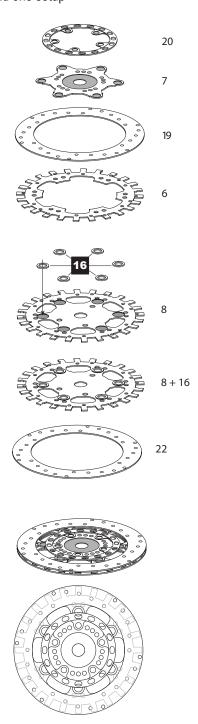

r Bracket
- 31 Fluid Resevior Bracket
- 32 Fluid Resevior Bracket
- **33** Small Sproket Details

#### **Sheet B**

34

35 Chain

**36** Chain

- 37 Handle Bar Details
- 38 Chain Adjuster
- 39 Chain Adjuster
- **40 Brass**, Gas Tank Logos

#### Yamaha Photoetch Rubber Backed Sheet R



- Front Brake Disc Details
- Hose Clamp Details
- 3 Cowl Pins
- Exhaust Clamps?
- Handle Bar Details
- 6 Misc. Details
- Hose Clamp Details
- Hose Clamp Details
- 9 Handle Bar Details
- 10 Misc. Details
- Small Sproket Details
- 12 **Small Sproket Details**
- 13 Exhaust Clamp Bolt Head
- Front Brake Details

- 15 Front Brake Details Rear Brake Details
- Handle Bar Details
- 18 Speedometer
- 19 The Missing Link
- **Exhaust Clamp Washer** with 13
- 21 Sprocket Details

### Rear Rotor Assembly Build one setup





# **Chain Link Adjustor Bracket**