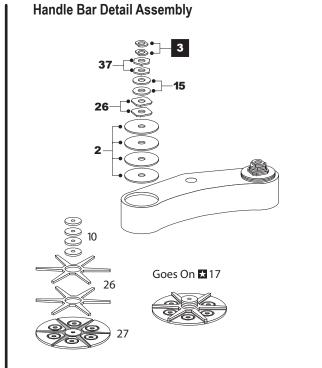

### Sheet A

- 1 Front Brake Disc Detail
- 2 Handle Bar Details
- 3 Exhaust Pipe Brackets
- 4 Rear Brake Disc Vents
- 5 Exhaust End Caps
- 6 Exhaust Pipe Brackets
- **7** Exhaust Pipe Brackets
- 8 Exhaust Pipe Bracket
- 9 Small Sproket Details
- 10 Radiator Cap
- 11 Chain Adjuster Detail
- **12** Exhaust Pipe Brackets
- **13** Small Sproket Details
- **14** Exhaust Pipe Brackets
- 15 Handle Bar Details
- **16** Hose Clamps
- 17 Hose Clamps
- **18** Exhaust Pipe Brackets
- 19 Exhaust Pipe Brackets
- **20** Exhaust Pipe Brackets
- 21 Exhaust Pipe Brackets

#### **Sheet B**

34

35 Chain

**36** Chain

- 37 Handle Bar Details
- 38 Chain Adjuster
- 39 Chain Adjuster
- **40 Brass**, Gas Tank Logos

- 15 Front Brake Details Rear Brake Details
- Handle Bar Details
- 18 Speedometer
- 19 The Missing Link
- **Exhaust Clamp Washer** with 13
- 21 Sprocket Details