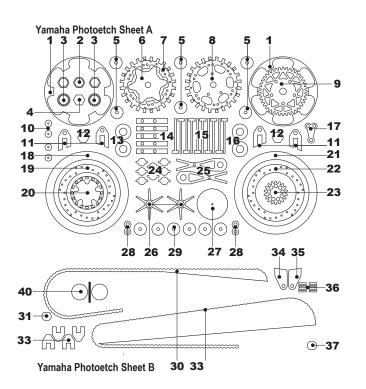

### Sheet A

- 1 Front Brake Disc Detail
- 2 Handle Bar Details
- 3 Exhaust Pipe Brackets
- 4 Rear Brake Disc Vents
- 5 Exhaust End Caps
- 6 Exhaust Pipe Brackets
- **7** Exhaust Pipe Brackets
- 8 Exhaust Pipe Bracket
- 9 Small Sproket Details
- 10 Radiator Cap
- 11 Chain Adjuster Detail
- **12** Exhaust Pipe Brackets
- **13** Small Sproket Details
- **14** Exhaust Pipe Brackets
- 15 Handle Bar Details
- **16** Hose Clamps
- 17 Hose Clamps
- **18** Exhaust Pipe Brackets
- 19 Exhaust Pipe Brackets
- **20** Exhaust Pipe Brackets
- 21 Exhaust Pipe Brackets

- 22 Front Brake Disc
- 23 Rear Brake Disc
- 24 Rear Brake Disc
- **25** Exhaust End Caps
- 26 Handle bar detail
- 27 Chain Sproket
- 28 Fluid Resevior Bracket
- 29 Chain Sproket
- 30 Fluid Resevior Bracket
- 31 Fluid Resevior Bracket
- 32 Fluid Resevior Bracket
- **33** Small Sproket Details