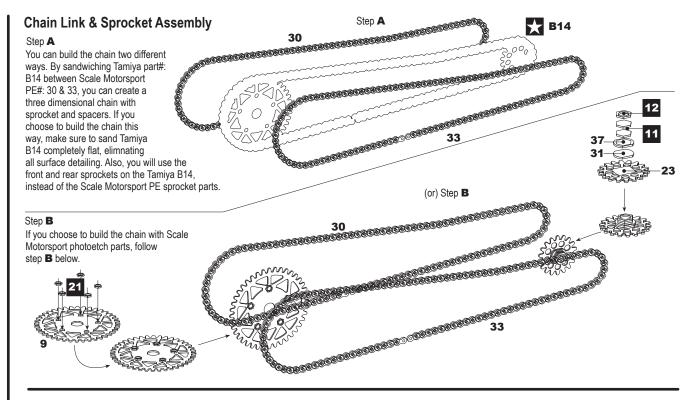

- 22 Front Brake Disc
- 23 Rear Brake Disc
- 24 Rear Brake Disc
- **25** Exhaust End Caps
- 26 Handle bar detail
- 27 Chain Sproket
- 28 Fluid Resevior Bracket
- 29 Chain Sproket
- 30 Fluid Resevior Bracket
- 31 Fluid Resevior Bracket
- 32 Fluid Resevior Bracket
- **33** Small Sproket Details

#### **Sheet B**

34

35 Chain

**36** Chain

- 37 Handle Bar Details
- 38 Chain Adjuster
- 39 Chain Adjuster
- **40 Brass**, Gas Tank Logos