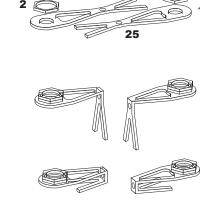

- 22 Front Brake Disc
- 23 Rear Brake Disc
- 24 Rear Brake Disc
- **25** Exhaust End Caps
- 26 Handle bar detail
- 27 Chain Sproket
- 28 Fluid Resevior Bracket
- 29 Chain Sproket
- 30 Fluid Resevior Bracket
- 31 Fluid Resevior Bracket
- 32 Fluid Resevior Bracket
- **33** Small Sproket Details