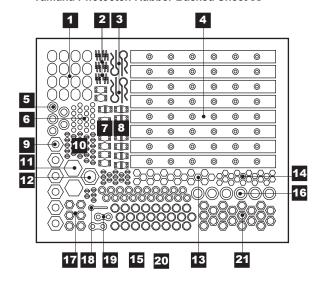

#### Yamaha Photoetch Rubber Backed Sheet R

- Front Brake Disc Details
- Hose Clamp Details
- 3 Cowl Pins
- Exhaust Clamps?
- Handle Bar Details
- 6 Misc. Details
- Hose Clamp Details
- Hose Clamp Details
- 9 Handle Bar Details
- 10 Misc. Details
- Small Sproket Details
- 12 **Small Sproket Details**
- 13 Exhaust Clamp Bolt Head
- Front Brake Details

- 15 Front Brake Details Rear Brake Details
- Handle Bar Details
- 18 Speedometer
- 19 The Missing Link
- **Exhaust Clamp Washer** with 13
- 21 Sprocket Details