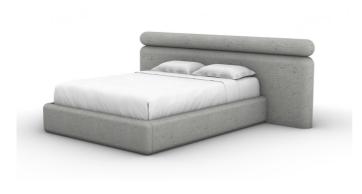

#### BED HEAD (MM)

Q: 2800 x 1050 K: 3100 x 1050 SK: 3300 x 1050

#### BOX BASE ATTACHED (MM)

Q: 1620 x 340 x 2255 K: 1990 x 340 x 2255 SK: 2110 x 340 x 2255

"I'll only ever use you now. By far the best quality beds I've seen in years"

LEAH WILLIAMS DESIGNS