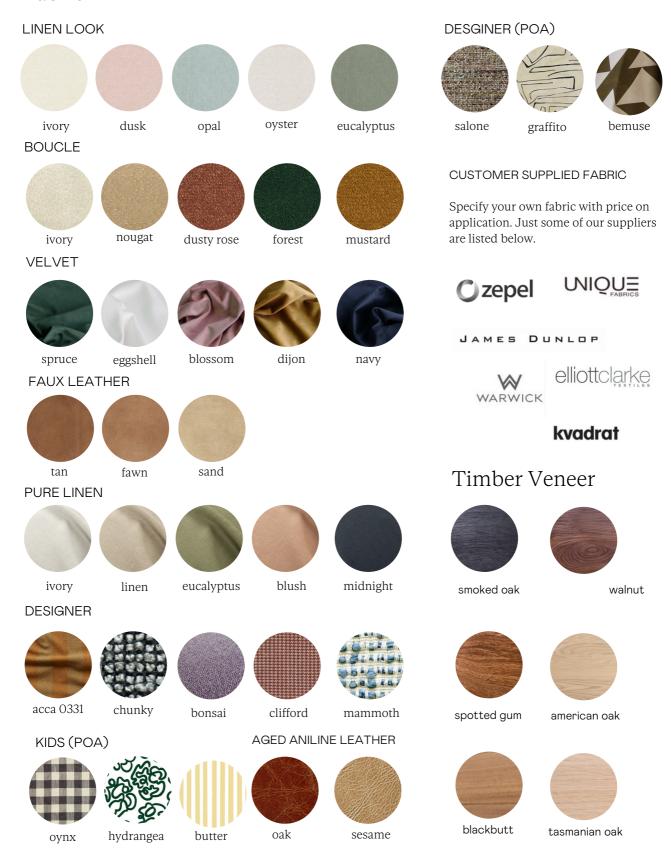

# Ivy Bed

SPECIFICATION SHEET



Like they
use to
make them

### Australian Made

Proudly Australian
Made to order from our
factory on the Sunshine
Coast in Queensland.

### Customisable

Personalise each design element, material, finish and feature to reflect your lifestyle and design direction.

### Quality Craftmanship

Meticulous attention to detail, superior craftmanship and premium materials remain the cornerstone of our designs,.

## Materials Library

#### Fabric



## Ivy bed (WITH IVY BASE)

#### DIMENSIONS (MM)

Queen: 2800 W x 1050 H (bed head) x 2320 L x 350 H (base)

King: 3100 W x 1050 H (bed head) x 2320 L x 350 H (base)

Super King: 3300 W x 1050 H (bed head) x 2320 L x 350 H (base)

\*Note, measurements may vary slightly given the nature of upholstery materials









CREATE ESTATE

# Ivy Bed (WITH HAMPTON BASE)

# Ivy Bed (WITH FLOATING BASE)



#### BED HEAD (MM)

Q: 2800 x 1050 K: 3100 x 1050 SK: 3300 x 1050

#### HAMPTON BASE ATTACHED (MM)

O: 1610 x 340 x 2255 K: 1910 x 340 x 2255 SK: 2110 x 340 x 2255



#### BED HEAD (MM)

Q: 2800 x 1050 K: 3100 x 1050 SK: 3300 x 1050

#### FLOATING BASE ATTACHED (MM)

Q: 1610 x 340 x 2255 K: 1910 x 340 x 2255 SK: 2110 x 340 x 2255





#### BED HEAD (MM)

Q: 2800 x 1050 K: 3100 x 1050 SK: 3300 x