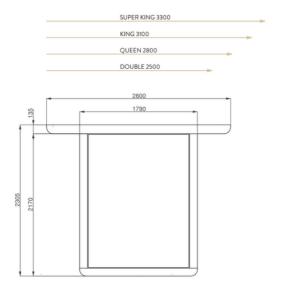

#### DIMENSIONS (MM)

Queen: 2800 W x 1050 H (bed head) x 2320 L x 350 H (base)

King: 3100 W x 1050 H (bed head) x 2320 L x 350 H (base)

Super King: 3300 W x 1050 H (bed head) x 2320 L x 350 H (base)

\*Note, measurements may vary slightly given the nature of upholstery materials