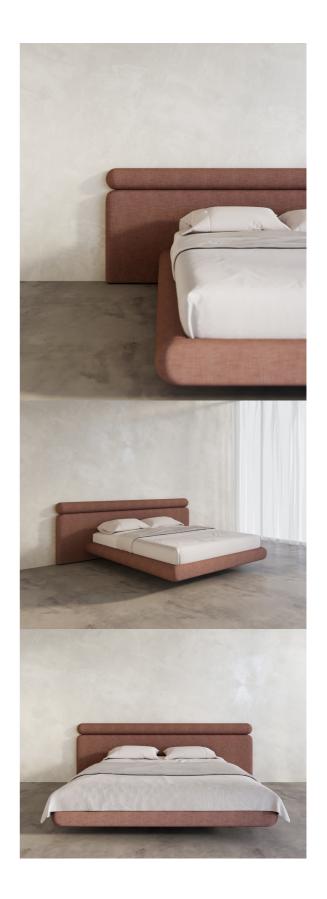

## Ivy bed (WITH IVY BASE)

#### DIMENSIONS (MM)

Queen: 2800 W x 1050 H (bed head) x 2320 L x 350 H (base)

King: 3100 W x 1050 H (bed head) x 2320 L x 350 H (base)

Super King: 3300 W x 1050 H (bed head) x 2320 L x 350 H (base)

\*Note, measurements may vary slightly given the nature of upholstery materials