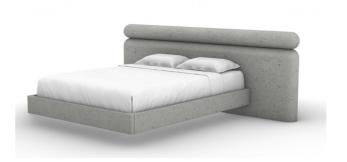

# Ivy Bed (WITH FLOATING BASE)

#### FLOATING BASE ATTACHED (MM)

Q: 1610 x 340 x 2255 K: 1910 x 340 x 2255 SK: 2110 x 340 x 2255