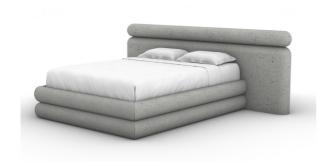

# Ivy Bed (WITH HAMPTON BASE)

#### HAMPTON BASE ATTACHED (MM)

O: 1610 x 340 x 2255 K: 1910 x 340 x 2255 SK: 2110 x 340 x 2255