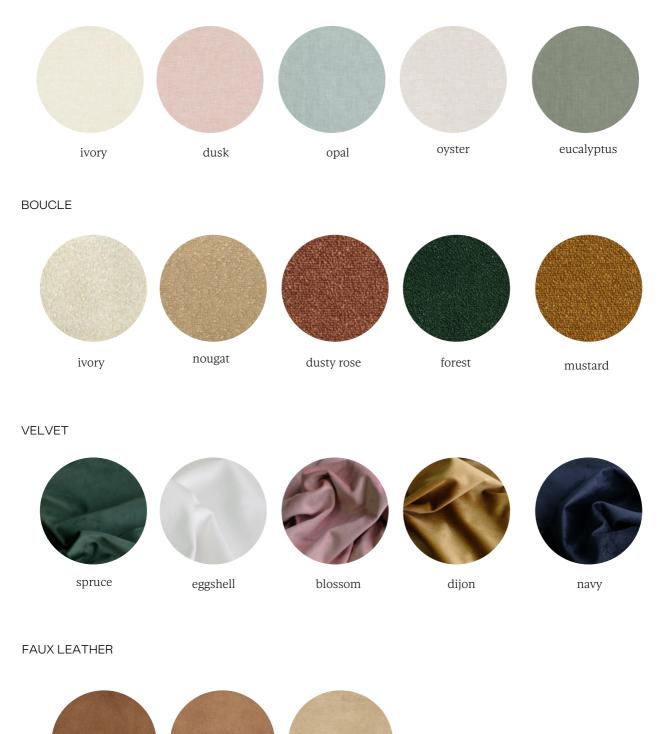

# Fabrics

(PRICE RANGE \$ - \$\$)

LINEN LOOK

sand

fawn

tan

## Fabrics

(PRICE RANGE \$\$ - \$\$\$\$)

PURE LINEN

eucalyptus

blush

midnight

DESIGNER

acca 0331

chunky

bonsai

clifford

mammoth

DESGINER (POA)

salone

bemuse

butter

KIDS (POA)

oynx

#### AGED ANILINE LEATHER

sesame

oak

### Timber Veneer

blackbutt

tasmanian oak

american oak