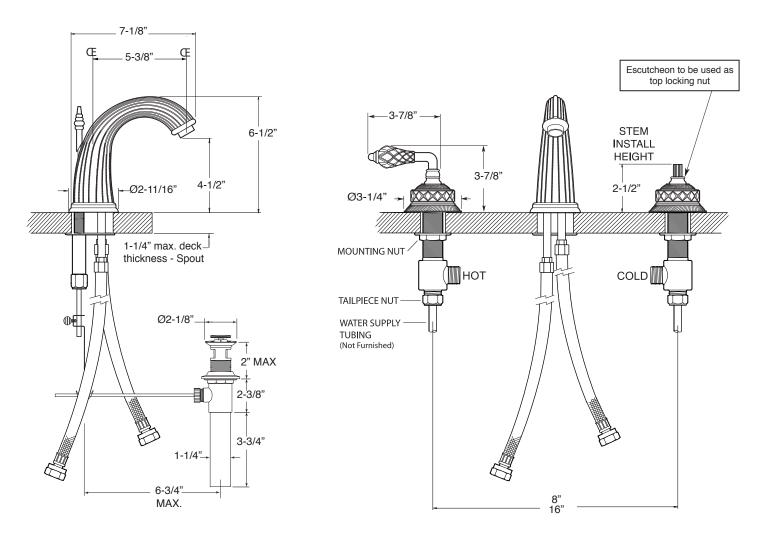

## Series 3200

1.326508 Luxembourg Widespread Lavatory Set

**NOTE:** Spout and valves install through 1-1/4" diameter holes

Note: Measurements are subject to change or cancellation. No responsibility is assumed for use of superseded or voided pages.