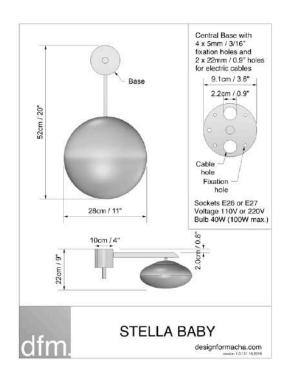

### BABY

RECOMMENDED RETAIL PRICE 2350 USD I 2100 EUR

#### **ELECTRIFICATION**

Stella lighting can be wired based on your country requirement

|       | US / CANADA (all electric components used are UL listed)                                          | REST OF THE WORLD                                                                                      |
|-------|---------------------------------------------------------------------------------------------------|--------------------------------------------------------------------------------------------------------|
| CABLE | 100/120 V, 60Hz                                                                                   | 220/240 V, 50Hz                                                                                        |
| BULBS | E 26 socket bulbs 100W maximum per bulb. Compatible with LED. Dimmable. Light bulbs not included. | E27 socket bulbs<br>100W maximum per bulb. Compatible with LED.<br>Dimmable. Light bulbs not included. |

| CENTRAL CANOPY             | Two canopy diameters are available : 13 cm / 5 inches 10 cm / 4 inches                                                                           |  |
|----------------------------|--------------------------------------------------------------------------------------------------------------------------------------------------|--|
| GLOBE                      | Made of brass and opaline from Murano Diameter : 22,5 cm / 9 inches                                                                              |  |
| ARM LENGHT including GLOBE | 35 cm / 14 inches<br>45 cm / 18 inches<br>50 cm / 20 inches<br>60 cm / 24 inches<br>75 cm / 30 inches<br>80 cm / 32 inches<br>100 cm / 39 inches |  |
| NUMBER OF ARM              | From 0 to 12                                                                                                                                     |  |