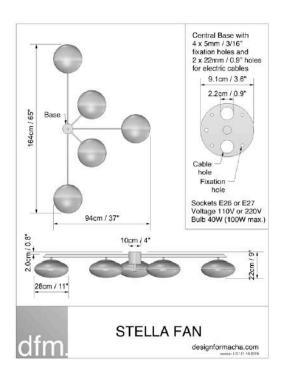

entury Italian designers, DFM is exploring the legacy of the past to create contemporary lighting.





### BABY





RECOMMENDED RETAIL PRICE 2350 USD I 2100 EUR

### ANGEL





RECOMMENDED RETAIL PRICE 2450 USD I 2200 EUR

### TOI&MOI



STELLA TOI&MOI

designformacha.com

weder 10/21/49 2099

RECOMMENDED RETAIL PRICE
3200 USD I 2700 EUR



## SNOOKER





RECOMMENDED RETAIL PRICE 3200 USD I 2700 EUR

### 12:15



RECOMMENDED RETAIL PRICE 3200 USD I 2700 EUR



# TRIENNALE



RECOMMENDED RETAIL PRICE 4000 USD I 3400 EUR



# BUTTERFLY





RECOMMENDED RETAIL PRICE 4600 USD I 3900 EUR

### LOVE



RECOMMENDED RETAIL PRICE 4600 USD I 3900 EUR

## STARFISH





RECOMMENDED RETAIL PRICE 5400 USD I 4600 EUR

### STELLA DAISY





RECOMMENDED RETAIL PRICE 5400 USD I 4600 EUR

#### FAN STELLA



RECOMMENDED RETAIL PRICE 5400 USD I 4600 EUR

## TRIBUTE



RECOMMENDED RETAIL PRICE 6000 USD I 5100 EUR

### CANOPY





RECOMMENDED RETAIL PRICE 6700 USD I 5700 EUR

## EVENING





RECOMMENDED RETAIL PRICE 6700 USD I 5700 EUR

## COSMOS



RECOMMENDED RETAIL PRICE 7800 USD I 6600 EUR



#### MADE OF BRASS AND OPALINE FROM MURANO CAN BE MOUNTED AS A CELING OR WALL LAMP

#### **ELECTRIFICATION**

Stella lighting can be wired based on your country requirement

|       | US / CANADA (all electric components used are UL listed)                                          | REST OF THE WORLD                                                                                      |
|-------|---------------------------------------------------------------------------------------------------|---------