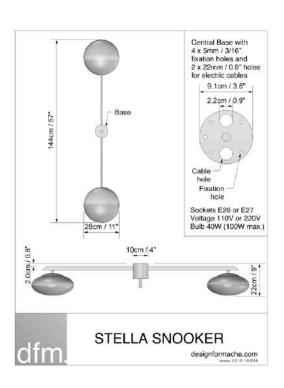

### UNIQUE HANDMADE PRODUCTION

DFM atelier is located in Milan (Italy) and bring know-how to each stage of the Stella lamp production. Detail-focused, artisanal production ensures that every creation is simple, sophisticated and exclusive. Each lamp is numbered and inventoried.

### MID CENTURY DESIGN LEGACY

The Stella lighting collection is inspired by the work of famous mid century Italian designers, DFM is exploring the legacy of the past to create contemporary lighting.





### BABY





RECOMMENDED RETAIL PRICE 2350 USD I 2100 EUR

### ANGEL





RECOMMENDED RETAIL PRICE 2450 USD I 2200 EUR

### TOI&MOI



STELLA TOI&MOI

designformacha.com

weder 10/21/49 2099

RECOMMENDED RETAIL PRICE
3200 USD I 2700 EUR



## SNOOKER





RECOMMENDED RETAIL PRICE 3200 USD I 2700 EUR

### 12:15



RECOMMENDED RETAIL PRICE 3200 USD I 2700 EUR



# TRIENNALE



RECOMMENDED RETAIL PRICE 4000 USD I 3400 EUR



# BUTTERFLY





RECOMMENDED RETAIL PRICE 4600 USD I 3900 EUR

### LOVE



RECOMMENDED RETAIL PRICE 4600 USD I 3900 EUR

## STARFISH





RECOMMENDED RETAIL PRICE 5400 USD I 4600 EUR

### STELLA DAISY





RECOMMENDED RETAIL PRICE 5400 USD I 4600 EUR

#### FAN STELLA



RECOMMENDED RETAIL PRICE 5400 USD I 4600 EUR

## TRIBUTE



RECOMMENDED RETAIL PRICE 6000 USD I 5100 EUR

### CANOPY





RECOMMENDED RETAIL PRICE 6700 USD I 5700 EUR

## EVENING





RECOMMENDED RETAIL PRICE 6700 USD I 5700 EUR

## COSMOS



RECOMMENDED RETAIL PRICE 7800 USD I 6600 EUR



#### MADE OF BRASS AND OPALINE FROM MURANO CAN BE MOUNTED AS A C