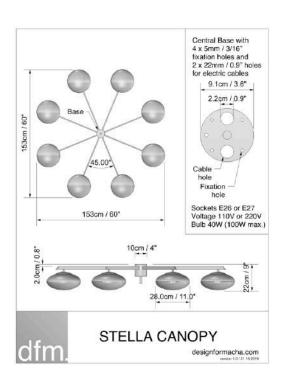

COMMENDED RETAIL PRICE 2350 USD I 2100 EUR

### ANGEL





RECOMMENDED RETAIL PRICE 2450 USD I 2200 EUR

### TOI&MOI



STELLA TOI&MOI

designformacha.com

weder 10/21/49 2099

RECOMMENDED RETAIL PRICE
3200 USD I 2700 EUR



## SNOOKER





RECOMMENDED RETAIL PRICE 3200 USD I 2700 EUR

### 12:15



RECOMMENDED RETAIL PRICE 3200 USD I 2700 EUR



# TRIENNALE



RECOMMENDED RETAIL PRICE 4000 USD I 3400 EUR



# BUTTERFLY





RECOMMENDED RETAIL PRICE 4600 USD I 3900 EUR

### LOVE



RECOMMENDED RETAIL PRICE 4600 USD I 3900 EUR

## STARFISH





RECOMMENDED RETAIL PRICE 5400 USD I 4600 EUR

### STELLA DAISY





RECOMMENDED RETAIL PRICE 5400 USD I 4600 EUR

#### FAN STELLA



RECOMMENDED RETAIL PRICE 5400 USD I 4600 EUR

## TRIBUTE



RECOMMENDED RETAIL PRICE 6000 USD I 5100 EUR

### CANOPY





RECOMMENDED RETAIL PRICE 6700 USD I 5700 EUR

## EVENING





RECOMMENDED RETAIL PRICE 6700 USD I 5700 EUR

## COSMOS



RECOMMENDED RETAIL PRICE 7800 USD I 6600 EUR



#### MADE OF BRASS AND OPALINE FROM MURANO CAN BE MOUNTED AS A CELING OR WALL LAMP

#### **ELECTRIFICATION**

Stella lighting can be wired based on your country requirement

|       | US / CANADA (all electric components used are UL listed)                                          | REST OF THE WORLD                                                                                      |
|-------|---------------------------------------------------------------------------------------------------|--------------------------------------------------------------------------------------------------------|
| CABLE | 100/120 V, 60