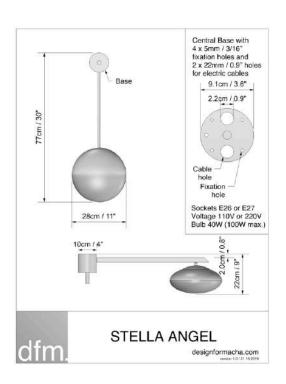

### UNIQUE HANDMADE PRODUCTION

DFM atelier is located in Milan (Italy) and bring know-how to each stage of the Stella lamp production. Detail-focused, artisanal production ensures that every creation is simple, sophisticated and exclusive. Each lamp is numbered and inventoried.

### MID CENTURY DESIGN LEGACY

The Stella lighting collection is inspired by the work of famous mid century Italian designers, DFM is exploring the legacy of the past to create contemporary lighting.





### BABY





RECOMMENDED RETAIL PRICE 2350 USD I 2100 EUR

### ANGEL





RECOMMENDED RETAIL PRICE 2450 USD I 2200 EUR

### TOI&MOI



STELLA TOI&MOI

designformacha.com

weder 10/21/49 2099

RECOMMENDED RETAIL PRICE
3200 USD I 2700 EUR



## SNOOKER





RECOMMENDED RETAIL PRICE 3200 USD I 2700 EUR

### 12:15



RECOMMENDED RETAIL PRICE 3200 USD I 2700 EUR



# TRIENNALE



RECOMMENDED RETAIL PRICE 4000 USD I 3400 EUR



# BUTTERFLY





RECOMMENDED RETAIL PRICE 4600 USD I 3900 EUR

### LOVE



RECOMMENDED RETAIL PRICE 4600 USD I 3900 EUR

## STARFISH





RECOMMENDED RETAIL PRICE 5400 USD I 4600 EUR

### STELLA DAISY





RECOMMENDED RETAIL PRICE 5400 USD I 4600 EUR

#### FAN STELLA



RECOMMENDED RETAIL PRICE 5400 USD I 4600 EUR

## TRIBUTE



RECOMMENDED RETAIL PRICE 6000 USD I 5100 EUR

### CANOPY





RECOMMENDED RETAIL PRICE 6700 USD I 5700 EUR

## EV