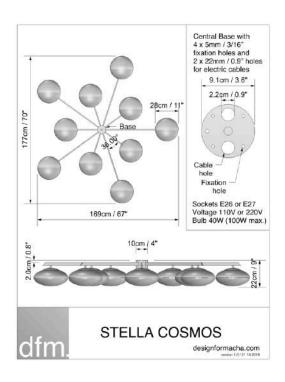

## COSMOS

RECOMMENDED RETAIL PRICE 7800 USD I 6600 EUR

| CENTRAL CANOPY             | Two canopy diameters are available : 13 cm / 5 inches 10 cm / 4 inches                                                                           |  |
|----------------------------|--------------------------------------------------------------------------------------------------------------------------------------------------|--|
| GLOBE                      | Made of brass and opaline from Murano Diameter : 22,5 cm / 9 inches                                                                              |  |
| ARM LENGHT including GLOBE | 35 cm / 14 inches<br>45 cm / 18 inches<br>50 cm / 20 inches<br>60 cm / 24 inches<br>75 cm / 30 inches<br>80 cm / 32 inches<br>100 cm / 39 inches |  |
| NUMBER OF ARM              | From 0 to 12                                                                                                                                     |  |