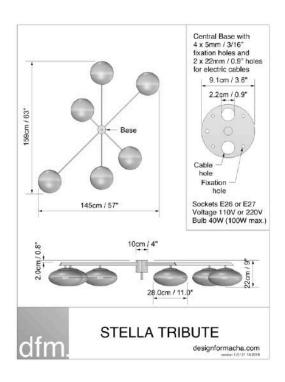

past to create contemporary lighting.





### BABY





RECOMMENDED RETAIL PRICE 2350 USD I 2100 EUR

### ANGEL





RECOMMENDED RETAIL PRICE 2450 USD I 2200 EUR

### TOI&MOI



STELLA TOI&MOI

designformacha.com

weder 10/21/49 2099

RECOMMENDED RETAIL PRICE
3200 USD I 2700 EUR



## SNOOKER





RECOMMENDED RETAIL PRICE 3200 USD I 2700 EUR

### 12:15



RECOMMENDED RETAIL PRICE 3200 USD I 2700 EUR



# TRIENNALE



RECOMMENDED RETAIL PRICE 4000 USD I 3400 EUR



# BUTTERFLY





RECOMMENDED RETAIL PRICE 4600 USD I 3900 EUR

### LOVE



RECOMMENDED RETAIL PRICE 4600 USD I 3900 EUR

## STARFISH





RECOMMENDED RETAIL PRICE 5400 USD I 4600 EUR

### STELLA DAISY





RECOMMENDED RETAIL PRICE 5400 USD I 4600 EUR

#### FAN STELLA



RECOMMENDED RETAIL PRICE 5400 USD I 4600 EUR

## TRIBUTE



RECOMMENDED RETAIL PRICE 6000 USD I 5100 EUR

### CANOPY





RECOMMENDED RETAIL PRICE 6700 USD I 5700 EUR

## EVENING





RECOMMENDED RETAIL PRICE 6700 USD I 5700 EUR

## COSMOS



RECOMMENDED RETAIL PRICE 7800 USD I 6600 EUR



#### MADE OF BRASS AND OPALINE FROM MURANO CAN BE MOUNTED AS A CELING OR WALL LAMP

#### **ELECTRIFICATION**

Stella lighting can be wired based on your country requirement

|       | US / CANADA (all electric components used are UL listed)                                          | REST OF THE WORLD                                                                                      |
|-------|---------------------------------------------------------------------------------------------------|---------------------------------------------------------------------