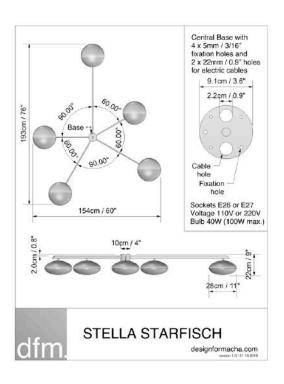

amp is numbered and inventoried.

### MID CENTURY DESIGN LEGACY

The Stella lighting collection is inspired by the work of famous mid century Italian designers, DFM is exploring the legacy of the past to create contemporary lighting.





### BABY





RECOMMENDED RETAIL PRICE 2350 USD I 2100 EUR

### ANGEL





RECOMMENDED RETAIL PRICE 2450 USD I 2200 EUR

### TOI&MOI



STELLA TOI&MOI

designformacha.com

weder 10/21/49 2099

RECOMMENDED RETAIL PRICE
3200 USD I 2700 EUR



## SNOOKER





RECOMMENDED RETAIL PRICE 3200 USD I 2700 EUR

### 12:15



RECOMMENDED RETAIL PRICE 3200 USD I 2700 EUR



# TRIENNALE



RECOMMENDED RETAIL PRICE 4000 USD I 3400 EUR



# BUTTERFLY





RECOMMENDED RETAIL PRICE 4600 USD I 3900 EUR

### LOVE



RECOMMENDED RETAIL PRICE 4600 USD I 3900 EUR

## STARFISH





RECOMMENDED RETAIL PRICE 5400 USD I 4600 EUR

### STELLA DAISY





RECOMMENDED RETAIL PRICE 5400 USD I 4600 EUR

#### FAN STELLA



RECOMMENDED RETAIL PRICE 5400 USD I 4600 EUR

## TRIBUTE



RECOMMENDED RETAIL PRICE 6000 USD I 5100 EUR

### CANOPY





RECOMMENDED RETAIL PRICE 6700 USD I 5700 EUR

## EVENING





RECOMMENDED RETAIL PRICE 6700 USD I 5700 EUR

## COSMOS



RECOMMENDED RETAIL PRICE 7800 USD I 6600 EUR



#### MADE OF BRASS AND OPALINE FROM MURANO CAN BE MOUNTED AS A CELING OR WALL LAMP

#### **ELECTRIFICATION**

Stella lighting can be wired based on your country requirement

|       | US / CANADA (all electric components used are UL listed)                                          | REST OF THE WORLD