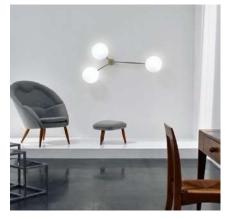

#### MADE OF BRASS AND OPALINE FROM MURANO CAN BE MOUNTED AS A CELING OR WALL LAMP