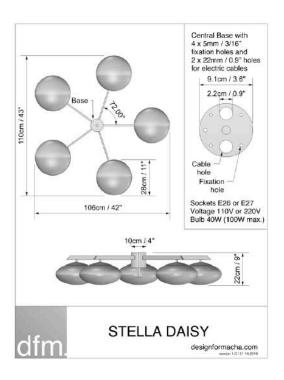

Stella lighting collection is inspired by the work of famous mid century Italian designers, DFM is exploring the legacy of the past to create contemporary lighting.





### BABY





RECOMMENDED RETAIL PRICE 2350 USD I 2100 EUR

### ANGEL





RECOMMENDED RETAIL PRICE 2450 USD I 2200 EUR

### TOI&MOI



STELLA TOI&MOI

designformacha.com

weder 10/21/49 2099

RECOMMENDED RETAIL PRICE
3200 USD I 2700 EUR



## SNOOKER





RECOMMENDED RETAIL PRICE 3200 USD I 2700 EUR

### 12:15



RECOMMENDED RETAIL PRICE 3200 USD I 2700 EUR



# TRIENNALE



RECOMMENDED RETAIL PRICE 4000 USD I 3400 EUR



# BUTTERFLY





RECOMMENDED RETAIL PRICE 4600 USD I 3900 EUR

### LOVE



RECOMMENDED RETAIL PRICE 4600 USD I 3900 EUR

## STARFISH





RECOMMENDED RETAIL PRICE 5400 USD I 4600 EUR

### STELLA DAISY





RECOMMENDED RETAIL PRICE 5400 USD I 4600 EUR

#### FAN STELLA



RECOMMENDED RETAIL PRICE 5400 USD I 4600 EUR

## TRIBUTE



RECOMMENDED RETAIL PRICE 6000 USD I 5100 EUR

### CANOPY





RECOMMENDED RETAIL PRICE 6700 USD I 5700 EUR

## EVENING





RECOMMENDED RETAIL PRICE 6700 USD I 5700 EUR

## COSMOS



RECOMMENDED RETAIL PRICE 7800 USD I 6600 EUR



#### MADE OF BRASS AND OPALINE FROM MURANO CAN BE MOUNTED AS A CELING OR WALL LAMP

#### **ELECTRIFICATION**

Stella lighting can be wired based on your country requirement

|       | US / CANADA (all electric components used are UL listed)                                          | REST OF THE WORLD                                                                                      |
|-------|------------------------------------------