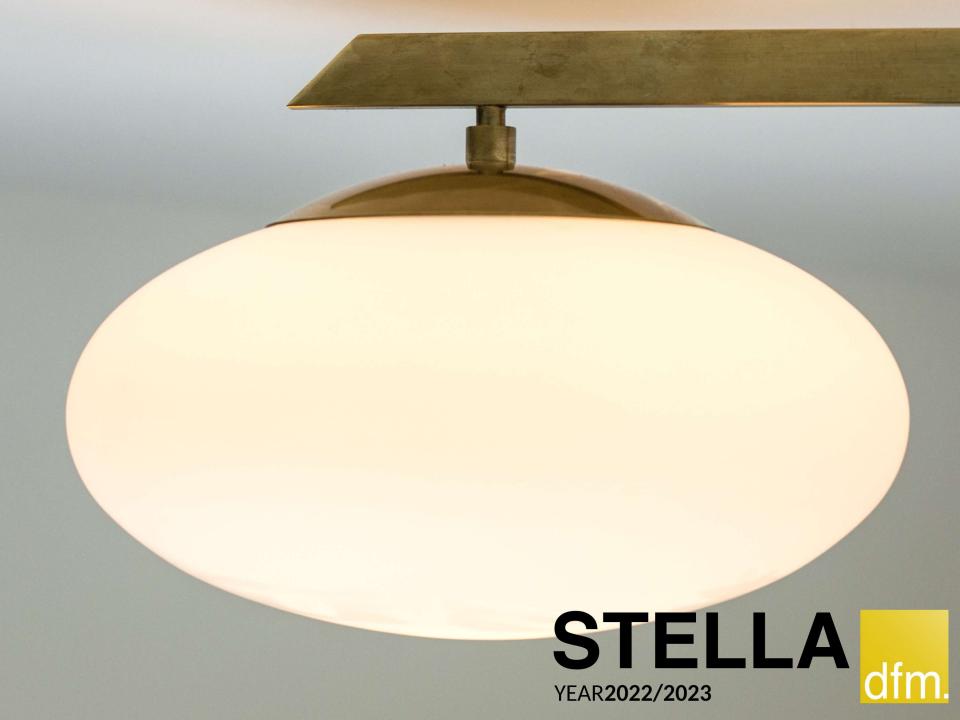

### MID CENTURY DESIGN LEGACY

The Stella lighting collection is inspired by the work of famous mid century Italian designers, DFM is exploring the legacy of the past to create contemporary lighting.

#### MADE OF BRASS AND OPALINE FROM MURANO CAN BE MOUNTED AS A CELING OR WALL LAMP