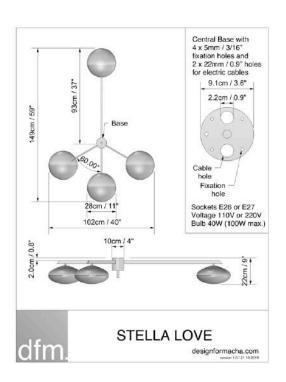

every creation is simple, sophisticated and exclusive. Each lamp is numbered and inventoried.

### MID CENTURY DESIGN LEGACY

The Stella lighting collection is inspired by the work of famous mid century Italian designers, DFM is exploring the legacy of the past to create contemporary lighting.





### BABY





RECOMMENDED RETAIL PRICE 2350 USD I 2100 EUR

### ANGEL





RECOMMENDED RETAIL PRICE 2450 USD I 2200 EUR

### TOI&MOI



STELLA TOI&MOI

designformacha.com

weder 10/21/49 2099

RECOMMENDED RETAIL PRICE
3200 USD I 2700 EUR



## SNOOKER





RECOMMENDED RETAIL PRICE 3200 USD I 2700 EUR

### 12:15



RECOMMENDED RETAIL PRICE 3200 USD I 2700 EUR



# TRIENNALE



RECOMMENDED RETAIL PRICE 4000 USD I 3400 EUR



# BUTTERFLY





RECOMMENDED RETAIL PRICE 4600 USD I 3900 EUR

### LOVE



RECOMMENDED RETAIL PRICE 4600 USD I 3900 EUR

## STARFISH





RECOMMENDED RETAIL PRICE 5400 USD I 4600 EUR

### STELLA DAISY





RECOMMENDED RETAIL PRICE 5400 USD I 4600 EUR

#### FAN STELLA



RECOMMENDED RETAIL PRICE 5400 USD I 4600 EUR

## TRIBUTE



RECOMMENDED RETAIL PRICE 6000 USD I 5100 EUR

### CANOPY





RECOMMENDED RETAIL PRICE 6700 USD I 5700 EUR

## EVENING





RECOMMENDED RETAIL PRICE 6700 USD I 5700 EUR

## COSMOS



RECOMMENDED RETAIL PRICE 7800 USD I 6600 EUR



#### MADE OF BRASS AND OPALINE FROM MURANO CAN BE MOUNTED AS A CELING OR WALL LAMP

#### **ELECTRIFICATION**

Stella lighting can be wired based on your country requirement

|       | US / CANADA (all electric components used are UL listed)                                          | REST OF THE WORLD