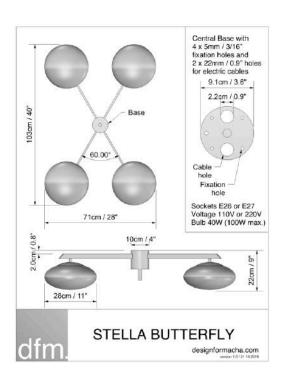

oduction. Detail-focused, artisanal production ensures that every creation is simple, sophisticated and exclusive. Each lamp is numbered and inventoried.

### MID CENTURY DESIGN LEGACY

The Stella lighting collection is inspired by the work of famous mid century Italian designers, DFM is exploring the legacy of the past to create contemporary lighting.





### BABY





RECOMMENDED RETAIL PRICE 2350 USD I 2100 EUR

### ANGEL





RECOMMENDED RETAIL PRICE 2450 USD I 2200 EUR

### TOI&MOI



STELLA TOI&MOI

designformacha.com

weder 10/21/49 2099

RECOMMENDED RETAIL PRICE
3200 USD I 2700 EUR



## SNOOKER





RECOMMENDED RETAIL PRICE 3200 USD I 2700 EUR

### 12:15



RECOMMENDED RETAIL PRICE 3200 USD I 2700 EUR



# TRIENNALE



RECOMMENDED RETAIL PRICE 4000 USD I 3400 EUR



# BUTTERFLY





RECOMMENDED RETAIL PRICE 4600 USD I 3900 EUR

### LOVE



RECOMMENDED RETAIL PRICE 4600 USD I 3900 EUR

## STARFISH





RECOMMENDED RETAIL PRICE 5400 USD I 4600 EUR

### STELLA DAISY





RECOMMENDED RETAIL PRICE 5400 USD I 4600 EUR

#### FAN STELLA



RECOMMENDED RETAIL PRICE 5400 USD I 4600 EUR

## TRIBUTE



RECOMMENDED RETAIL PRICE 6000 USD I 5100 EUR

### CANOPY





RECOMMENDED RETAIL PRICE 6700 USD I 5700 EUR

## EVENING





RECOMMENDED RETAIL PRICE 6700 USD I 5700 EUR

## COSMOS



RECOMMENDED RETAIL PRICE 7800 USD I 6600 EUR



#### MADE OF BRASS AND OPALINE FROM MURANO CAN BE MOUNTED AS A CELING OR WALL LAMP

#### **ELECTRIFICATION**

Stella lighting can be wired based on your country requirement

|       | US / CANADA (all electric components used are UL listed)