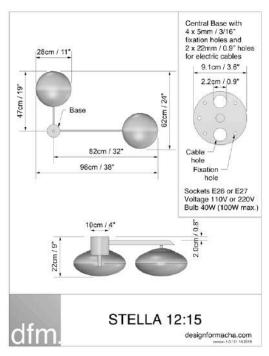

### UNIQUE HANDMADE PRODUCTION

DFM atelier is located in Milan (Italy) and bring know-how to each stage of the Stella lamp production. Detail-focused, artisanal production ensures that every creation is simple, sophisticated and exclusive. Each lamp is numbered and inventoried.

### MID CENTURY DESIGN LEGACY

The Stella lighting collection is inspired by the work of famous mid century Italian designers, DFM is exploring the legacy of the past to create contemporary lighting.





### BABY





RECOMMENDED RETAIL PRICE 2350 USD I 2100 EUR

### ANGEL





RECOMMENDED RETAIL PRICE 2450 USD I 2200 EUR

### TOI&MOI



STELLA TOI&MOI

designformacha.com

weder 10/21/49 2099

RECOMMENDED RETAIL PRICE
3200 USD I 2700 EUR



## SNOOKER





RECOMMENDED RETAIL PRICE 3200 USD I 2700 EUR

### 12:15



RECOMMENDED RETAIL PRICE 3200 USD I 2700 EUR



# TRIENNALE



RECOMMENDED RETAIL PRICE 4000 USD I 3400 EUR



# BUTTERFLY





RECOMMENDED RETAIL PRICE 4600 USD I 3900 EUR

### LOVE



RECOMMENDED RETAIL PRICE 4600 USD I 3900 EUR

## STARFISH





RECOMMENDED RETAIL PRICE 5400 USD I 4600 EUR

### STELLA DAISY





RECOMMENDED RETAIL PRICE 5400 USD I 4600 EUR

#### FAN STELLA



RECOMMENDED RETAIL PRICE 5400 USD I 4600 EUR

## TRIBUTE



RECOMMENDED RETAIL PRICE 6000 USD I 5100 EUR

### CANOPY





RECOMMENDED RETAIL PRICE 6700 USD I 5700 EUR

## EVENING





RECOMMENDED RETAIL PRICE 6700 USD I 5700 EUR

## COSMOS



RECOMMENDED RETAIL PRICE 7800 USD I 6600 EUR



#### MADE OF BRASS AND OPALINE FROM MURANO CAN BE MOUNTED AS A CELING OR WALL LAMP

#### **ELECTRIFICATION**

Stella lighting