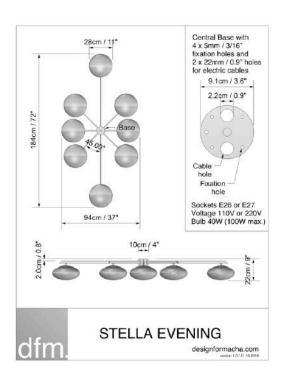

## EVENING

RECOMMENDED RETAIL PRICE 6700 USD I 5700 EUR

| CENTRAL CANOPY             | Two canopy diameters are available : 13 cm / 5 inches 10 cm / 4 inches                                                                           |  |
|----------------------------|--------------------------------------------------------------------------------------------------------------------------------------------------|--|
| GLOBE                      | Made of brass and opaline from Murano Diameter : 22,5 cm / 9 inches                                                                              |  |
| ARM LENGHT including GLOBE | 35 cm / 14 inches<br>45 cm / 18 inches<br>50 cm / 20 inches<br>60 cm / 24 inches<br>75 cm / 30 inches<br>80 cm / 32 inches<br>100 cm / 39 inches |  |
| NUMBER OF ARM              | From 0 to 12                                                                                                                                     |  |