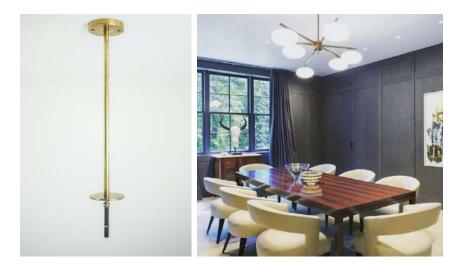

#### **STEM**

A **BRASS ROD** to lower the lamp is available. Height is to be defined based on your requirements until 100 inches (250 cm) from the ceiling.

Thanks to the brass rod – arms can be positionned globes facing up or facing down.