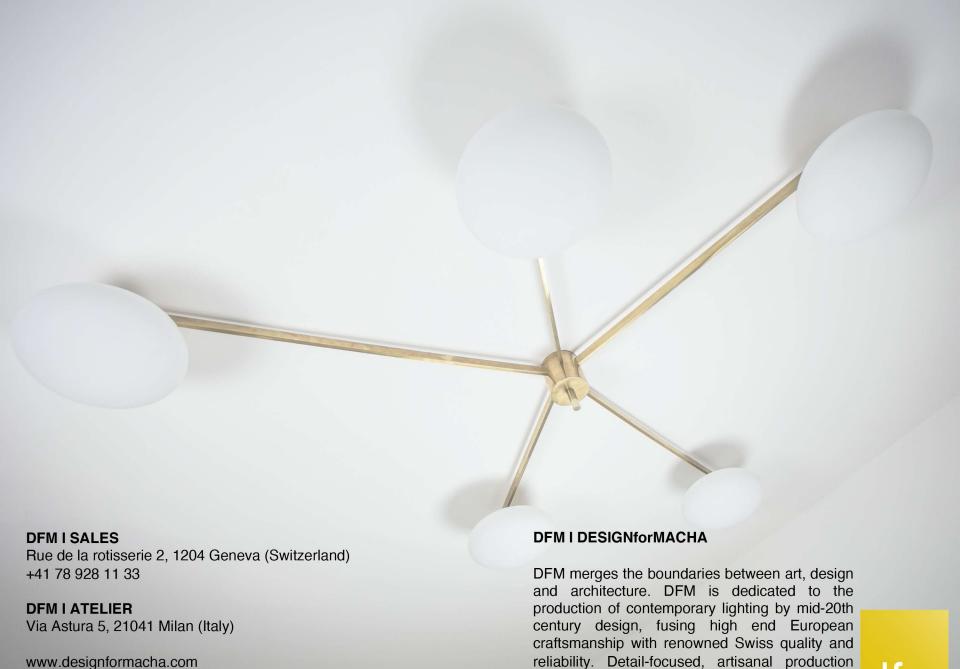

### MID CENTURY DESIGN LEGACY

The Stella lighting collection is inspired by the work of famous mid century Italian designers, DFM is exploring the legacy of the past to create contemporary lighting.

#### MADE OF BRASS AND OPALINE FROM MURANO CAN BE MOUNTED AS A CELING OR WALL LAMP

#### **DIMENSIONS & CUSTOMOZIATION**

We also offer the option to create your own Stella lamp configuration. Up to 12 globes and arms can be added to the central base. Please contact us to create a design that suits your interior at sales@designformacha.com

| CENTRAL CANOPY             | Two canopy diameters are available : 13 cm / 5 inches 10 cm / 4 inches                                                                           |  |
|----------------------------|--------------------------------------------------------------------------------------------------------------------------------------------------|--|
| GLOBE                      | Made of brass and opaline from Murano Diameter : 22,5 cm / 9 inches                                                                              |  |
| ARM LENGHT including GLOBE | 35 cm / 14 inches<br>45 cm / 18 inches<br>50 cm / 20 inches<br>60 cm / 24 inches<br>75 cm / 30 inches<br>80 cm / 32 inches<br>100 cm / 39 inches |  |
| NUMBER OF ARM              | From 0 to 12                                                                                                                                     |  |

#### **STEM**

A **BRASS ROD** to lower the lamp is available. Height is to be defined based on your requirements until 100 inches (250 cm) from the ceiling.

Thanks to the brass rod – arms can be positionned globes facing up or facing down.