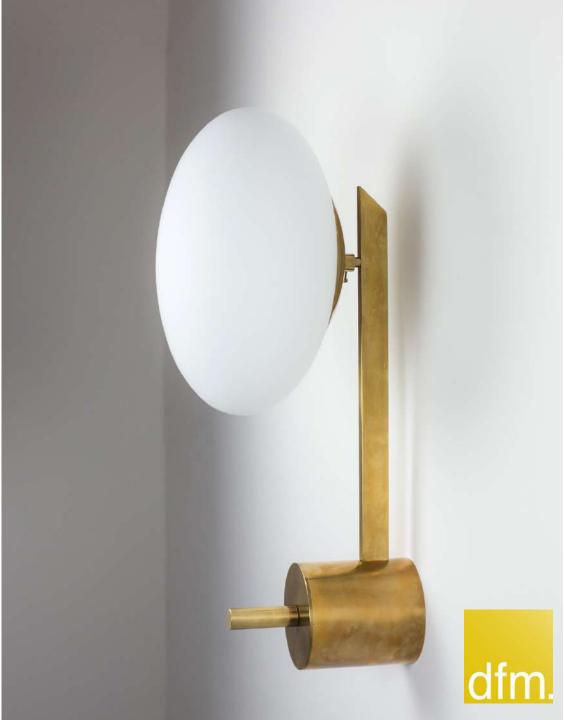

#### MADE OF BRASS AND OPALINE FROM MURANO CAN BE MOUNTED AS A CELING OR WALL LAMP

#### **STEM**

A **BRASS ROD** to lower the lamp is available. Height is to be defined based on your requirements until 100 inches (250 cm) from the ceiling.

Thanks to the brass rod – arms can be positionned globes facing up or facing down.