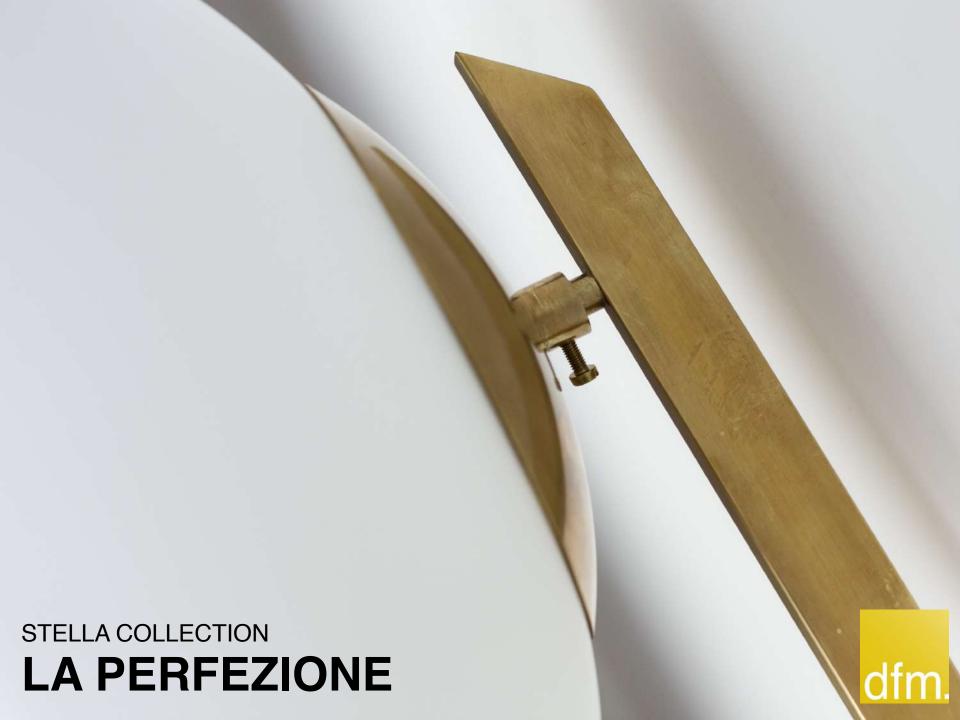

Brass is timeless and at the heart of the design trend. DFM has developed strong expertise in terms of manufacturing and treatment to get incredible patinas.

Chromed Lucid

Chromed Opaque

Polished Brushed

Polished

Unolished Lucid

Unolished Opaque

Unolished Balanced

Bronze

Blackened

Brass can be also painted using the same techniques used by automtive industry. You just have to choose from the RAL colour standard.