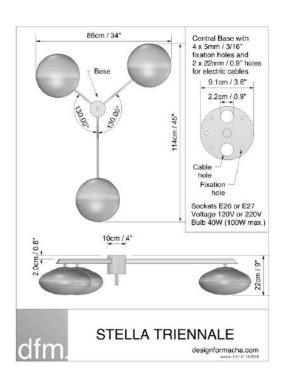

(Italy) and bring know-how to each stage of the Stella lamp production. Detail-focused, artisanal production ensures that every creation is simple, sophisticated and exclusive. Each lamp is numbered and inventoried.

### MID CENTURY DESIGN LEGACY

The Stella lighting collection is inspired by the work of famous mid century Italian designers, DFM is exploring the legacy of the past to create contemporary lighting.





### BABY





RECOMMENDED RETAIL PRICE 2350 USD I 2100 EUR

### ANGEL





RECOMMENDED RETAIL PRICE 2450 USD I 2200 EUR

### TOI&MOI



STELLA TOI&MOI

designformacha.com

weder 10/21/49 2099

RECOMMENDED RETAIL PRICE
3200 USD I 2700 EUR



## SNOOKER





RECOMMENDED RETAIL PRICE 3200 USD I 2700 EUR

### 12:15



RECOMMENDED RETAIL PRICE 3200 USD I 2700 EUR



# TRIENNALE



RECOMMENDED RETAIL PRICE 4000 USD I 3400 EUR



# BUTTERFLY





RECOMMENDED RETAIL PRICE 4600 USD I 3900 EUR

### LOVE



RECOMMENDED RETAIL PRICE 4600 USD I 3900 EUR

## STARFISH





RECOMMENDED RETAIL PRICE 5400 USD I 4600 EUR

### STELLA DAISY





RECOMMENDED RETAIL PRICE 5400 USD I 4600 EUR

#### FAN STELLA



RECOMMENDED RETAIL PRICE 5400 USD I 4600 EUR

## TRIBUTE



RECOMMENDED RETAIL PRICE 6000 USD I 5100 EUR

### CANOPY





RECOMMENDED RETAIL PRICE 6700 USD I 5700 EUR

## EVENING





RECOMMENDED RETAIL PRICE 6700 USD I 5700 EUR

## COSMOS



RECOMMENDED RETAIL PRICE 7800 USD I 6600 EUR



#### MADE OF BRASS AND OPALINE FROM MURANO CAN BE MOUNTED AS A CELING OR WALL LAMP

#### **ELECTRIFICATION**

Stella lighting can be wired based on your country requirement

|       | US /