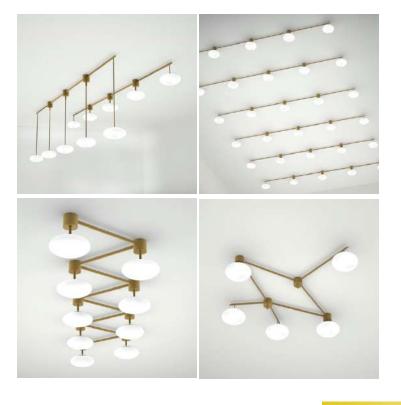

#### **DIMENSIONS & CUSTOMOZIATION**

We also offer the option to create your own Stella lamp configuration. Up to 12 globes and arms can be added to the central base. Please contact us to create a design that suits your interior at sales@designformacha.com

| CENTRAL CANOPY             | Two canopy diameters are available : 13 cm / 5 inches 10 cm / 4 inches                                                                           |  |
|----------------------------|--------------------------------------------------------------------------------------------------------------------------------------------------|--|
| GLOBE                      | Made of brass and opaline from Murano Diameter : 22,5 cm / 9 inches                                                                              |  |
| ARM LENGHT including GLOBE | 35 cm / 14 inches<br>45 cm / 18 inches<br>50 cm / 20 inches<br>60 cm / 24 inches<br>75 cm / 30 inches<br>80 cm / 32 inches<br>100 cm / 39 inches |  |
| NUMBER OF ARM              | From 0 to 12                                                                                                                                     |  |