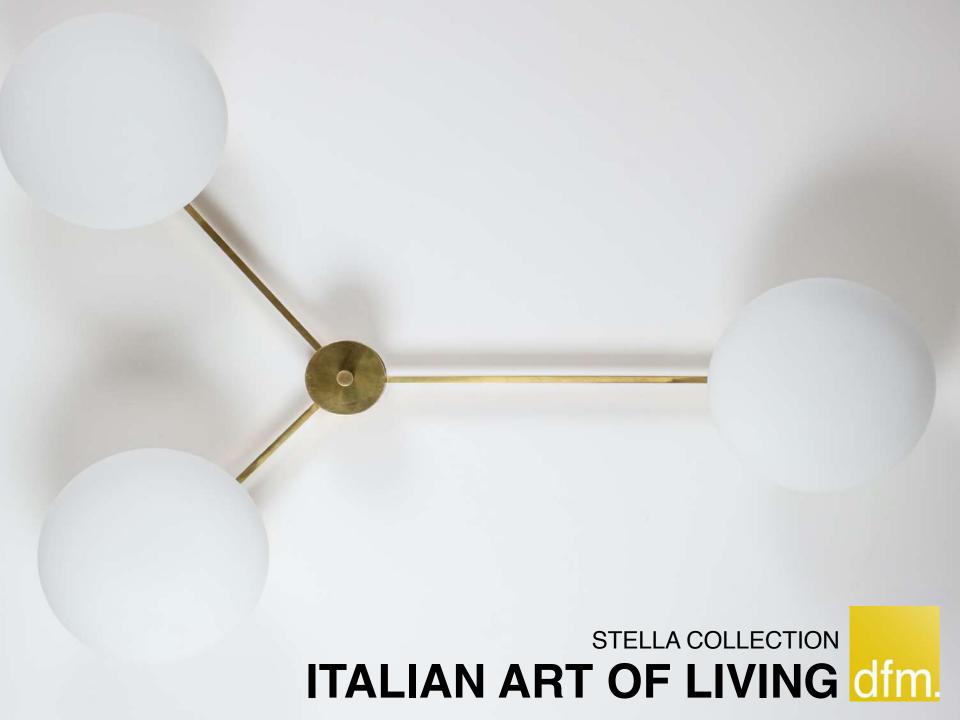

### MID CENTURY DESIGN LEGACY

The Stella lighting collection is inspired by the work of famous mid century Italian designers, DFM is exploring the legacy of the past to create contemporary lighting.

#### MADE OF BRASS AND OPALINE FROM MURANO CAN BE MOUNTED AS A CELING OR WALL LAMP

#### **DIMENSIONS & CUSTOMOZIATION**

We also offer the option to create your own Stella lamp configuration. Up to 12 globes and arms can be added to the central base. Please contact us to create a design that suits your interior at sales@designformacha.com