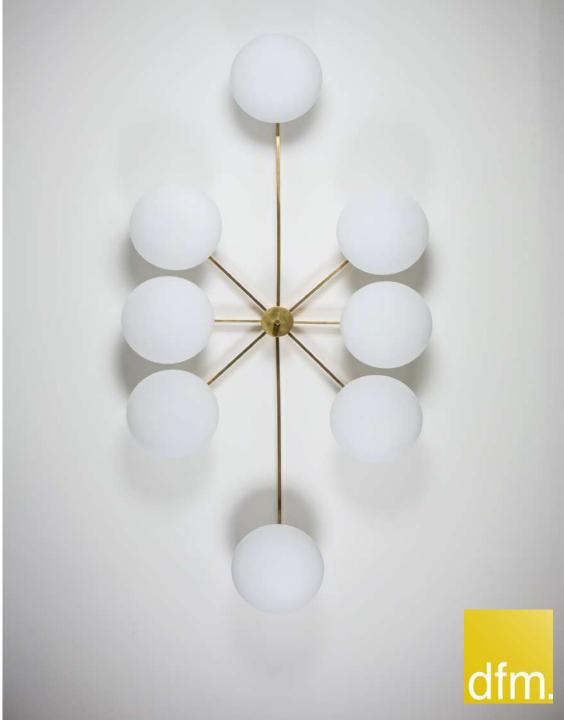

MENDED RETAIL PRICE 2450 USD I 2200 EUR

### TOI&MOI



STELLA TOI&MOI

designformacha.com

weder 10/21/49 2099

RECOMMENDED RETAIL PRICE
3200 USD I 2700 EUR



## SNOOKER





RECOMMENDED RETAIL PRICE 3200 USD I 2700 EUR

### 12:15



RECOMMENDED RETAIL PRICE 3200 USD I 2700 EUR



# TRIENNALE



RECOMMENDED RETAIL PRICE 4000 USD I 3400 EUR



# BUTTERFLY





RECOMMENDED RETAIL PRICE 4600 USD I 3900 EUR

### LOVE



RECOMMENDED RETAIL PRICE 4600 USD I 3900 EUR

## STARFISH





RECOMMENDED RETAIL PRICE 5400 USD I 4600 EUR

### STELLA DAISY





RECOMMENDED RETAIL PRICE 5400 USD I 4600 EUR

#### FAN STELLA



RECOMMENDED RETAIL PRICE 5400 USD I 4600 EUR

## TRIBUTE



RECOMMENDED RETAIL PRICE 6000 USD I 5100 EUR

### CANOPY





RECOMMENDED RETAIL PRICE 6700 USD I 5700 EUR

## EVENING





RECOMMENDED RETAIL PRICE 6700 USD I 5700 EUR

## COSMOS



RECOMMENDED RETAIL PRICE 7800 USD I 6600 EUR



#### MADE OF BRASS AND OPALINE FROM MURANO CAN BE MOUNTED AS A CELING OR WALL LAMP

#### **ELECTRIFICATION**

Stella lighting can be wired based on your country requirement

|       | US / CANADA (all electric components used are UL listed)                                          | REST OF THE WORLD                                                                                      |
|-------|---------------------------------------------------------------------------------------------------|--------------------------------------------------------------------------------------------------------|
| CABLE | 100/120 V, 60Hz