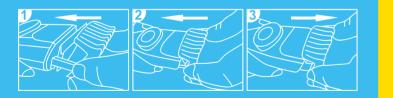

### HOW TO REMOVE BLADE:

- 1. Put thumb on upper part of blade.
- 2. Push forcefully until the blade fall off.

## HOW TO INSTALL BLADE:

1. Align the blade bottom and machine body as image Shows.

- 2. Push the blade in showed direction forcefully.
- 3. Installation finished.