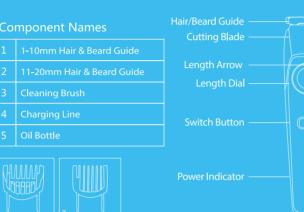

# mist!t

Beard Trimmer Model Name: GROOM 700 User's Manual



## HOW TO CHARGE:

- Turn off the hair clipper and insert the charging cable into the hair clipper.
   Plug the USB plug into the phone charger or computer and then charging
- indicator will light up.

Please charge in the environment of 5 degrees Celsius to 35 degrees Celsius.
The charging voltage of this product is 5V. Charging time is about 2.5 hours.
2.5 hours of continuous operation after full charge.

## **PRODUCT OVERVIEW**



### HOW TO REMOVE BLADE:

- 1. Put thumb on upper part of blade.
- 2. Push forcefully until the blade fall off.



## HOW TO INSTALL BLADE:

1. Align the blade bottom and machine body as image Shows.

- 2. Push the blade in showed direction forcefully.
- 3. Installation finished.



### HOW TO CHANGE GUIDE:

 Insert the Guide into the holes on both sides of blade.
 Push in Guide until It clicks, guide is installed successfully.

3. To remove the guide, pull out the guide in the direction as image shows.



### HOW TO TRIM HAIR:



1. Install the Hair Cutting Blade If you do not need to adjust cutting length you may start hair trimming now.



Say, if you want hair to be 8mm long then please insert the 1-10mm hair quide



3. Rotate the length dial to set your desired length (Align the ar