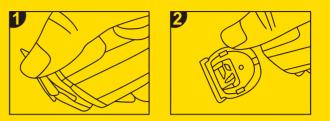

### HOW TO REMOVE BLADE:

- 1. Put thumb on upper part of blade.
- 2. Push forcefully until the blade fall off.