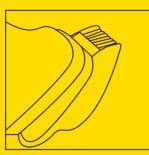

#### VERY IMPORTANT!

 Ensure the flat part of the guide is in full contact with the skin as the left image shows. Or it may cause an uneven cutting.
 Move the trimmer against the direction of hair growth. Since all hair does not grow in the same direction, you need to move the device in different directions (upward, downward, or across).