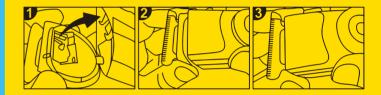

## HOW TO INSTALL BLADE:

1. Align the blade bottom and machine body as image Shows.

- 2. Push the blade in showed direction forcefully.
- 3. Installation finished.