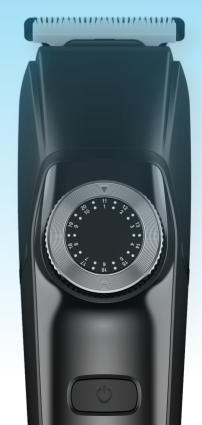

## **PRODUCT OVERVIEW**

3. Rotate the length dial to set your desired length (Align the arrow to the corresponding number). Say,if you want hair to be 8mm long align the arrow to 8mm.