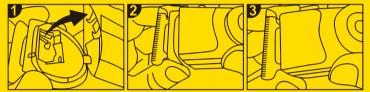

#### **HOW TO REMOVE BLADE:**

- 1. Put thumb on upper part of blade.
- 2. Push forcefully until the blade fall off.

- 1. Align the blade bottom and machine body as image
- 2. Push the blade in showed direction forcefully.
- 3. Installation finished.

### **HOW TO INSTALL BLADE:**

- the skin as the left image shows. Or it may cause an uneven cutting.
- growth. Since all hair does not grow in the same direction, you need to move the device in different directions (upward, downward, or
- then the trim length would be 0.5mm