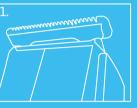

### **HOW TO INSTALL BLADE:**

- the skin as the left image shows. Or it may cause an uneven cutting.
- growth. Since all hair does not grow in the same direction, you need to move the device in different directions (upward, downward, or
- then the trim length would be 0.5mm