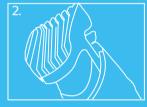

### **HOW TO INSTALL BLADE:**

- the skin as the left image shows. Or it may cause an uneven cutting.
- growth. Since all hair does not grow in the same direction, you need to move the device in different directions (upward, downward, or
- then the trim length would be 0.5mm