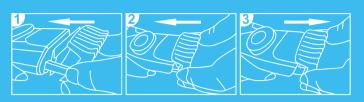

#### **HOW TO REMOVE BLADE:**

- 1. Put thumb on upper part of blade.
- 2. Push forcefully until the blade fall off.

- 1. Align the blade bottom and machine body as image
- 2. Push the blade in showed direction forcefully.
- 3. Installation finished.