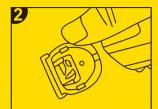

### **HOW TO TRIM NOSE/EAR HAIR:**

- 1. Install the nose hair trimming blade.
- 2. Trim nose/ear hair to style yourself