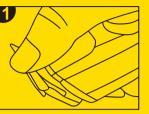

#### 4. Start the trimming on beard, moustache & sideburns

### **HOW TO INSTALL BLADE:**

- the skin as the left image shows. Or it may cause an uneven cutting.
- growth. Since all hair does not grow in the same direction, you need to move the device in different directions (upward, downward, or
- then the trim length would be 0.5mm