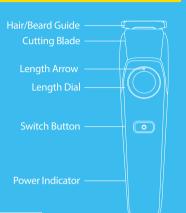

#### Component Names

| 1 | Beard Cutting Blade        |
|---|----------------------------|
| 2 | Nose Hair Blade            |
| 3 | Body Hair Blade            |
| 4 | 1-10mm Hair & Beard Guide  |
| 5 | 11-20mm Hair & Beard Guide |
| 6 | Cleaning Brush             |
| 7 | Charging Line              |
| 8 | Oil Bottle                 |
|   |                            |