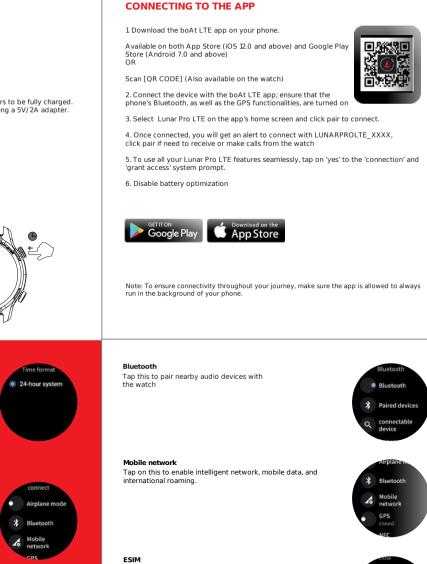

Esim Card Information

Tap on this for information regarding the esim.

SYNCING YOUR SMARTWATCH TO THE APP

Make sure your Lunar Pro LTE is connected to the app.

NAVIGATING THROUGH THE FUNCTIONS

Add up to 30 contacts from boAt LTE app. You can select any

contact to directly dial from the watch

Synchronization will start automatically once you enter the app interface.

richronize data at least once every day to avoid data loss in the watch.

SHORT PRESS THE UPPER SIDE BUTTON FOR THE MAIN MENU