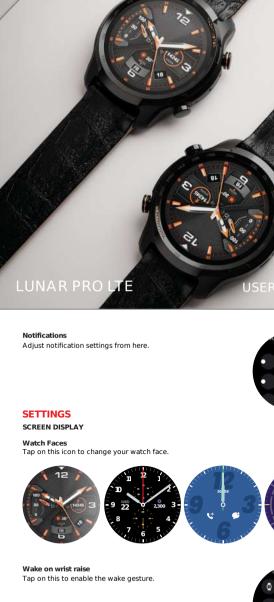

Esim Card Information

Tap on this for information regarding the esim.

SYNCING YOUR SMARTWATCH TO THE APP

Make sure your Lunar Pro LTE is connected to the app.

NAVIGATING THROUGH THE FUNCTIONS

Add up to 30 contacts from boAt LTE app. You can select any

contact to directly dial from the watch

Synchronization will start automatically once you enter the app interface.

richronize data at least once every day to avoid data loss in the watch.

SHORT PRESS THE UPPER SIDE BUTTON FOR THE MAIN MENU