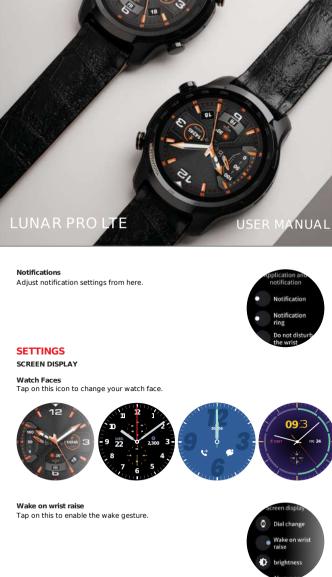

| s <b>selection</b><br>n this to select persistent mode and DND.                             |  |
|---------------------------------------------------------------------------------------------|--|
| <b>d vibration</b><br>n this to adjust the system and media volume and enable<br>cion mode. |  |
| <b>notification</b><br>n this to enable notification ringtone and do not disturb<br>wrist.  |  |
|                                                                                             |  |