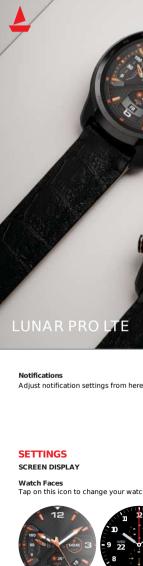

## CKAGE CONTAINS: Airplane Mode

LUNAR PRO LTE

Thank you for choosing the boAt Lunar Pro LTE as

your fitness transformation companion.

Allow this manual to guide you through the

functioning of your smartwatch. Please read it