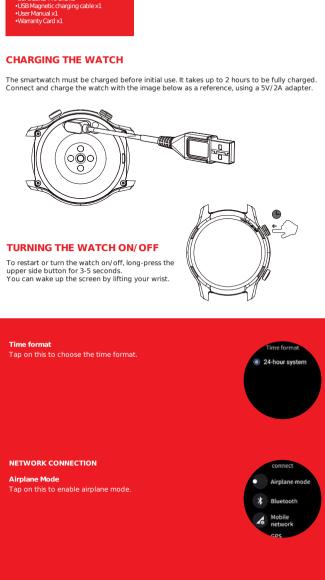

## CKAGE CONTAINS: Airplane Mode

LUNAR PRO LTE

Thank you for choosing the boAt Lunar Pro LTE as

your fitness transformation companion.

Allow this manual to guide you through the

functioning of your smartwatch. Please read it