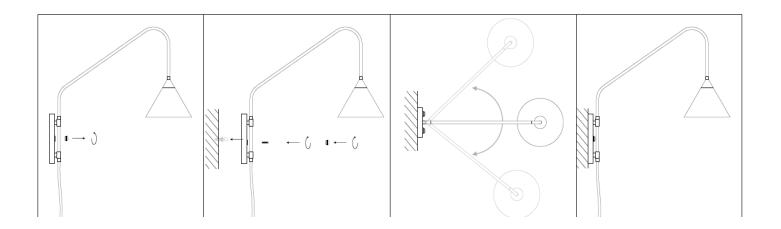

To reduce the risk of strangulation the flexible wiring connected to this luminaire shall be effectively fixed to the wall if the wiring is within arm's reach