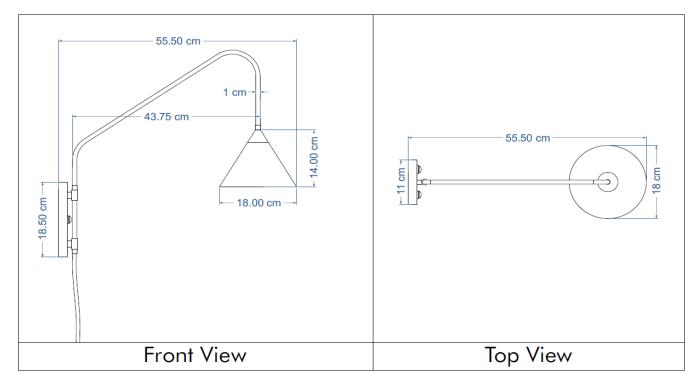

# ASSEMBLY INSTRUCTIONS THOTTAM WALL LAMP





## CARE AND CLEANING

Finish - we recommend cleaning with a soft dry cloth. Do not use abrasive materials as these will damage the finish.

# **BULB TYPE**

E27 - Max 25W. Do not exceed the wattage stated. When changing a bulb, always switch off at the mains and allow the bulb to cool before handling.

### FITTING THE PLUG

This luminaire is suitable for both UK and EU plug sockets. On opening, the EU plug is sitting inside the UK plug adapter.

To fit in the UK, make sure the EU plug is securely in place inside the adapter and the screw(s) on the underside of the plug are fixed tightly. This is now ready for use.

To fit using the EU plug remove the screw(s) from the underside of the plug. Open the UK plug and take out the EU plug. This is now ready to be used. Please dispose of the UK