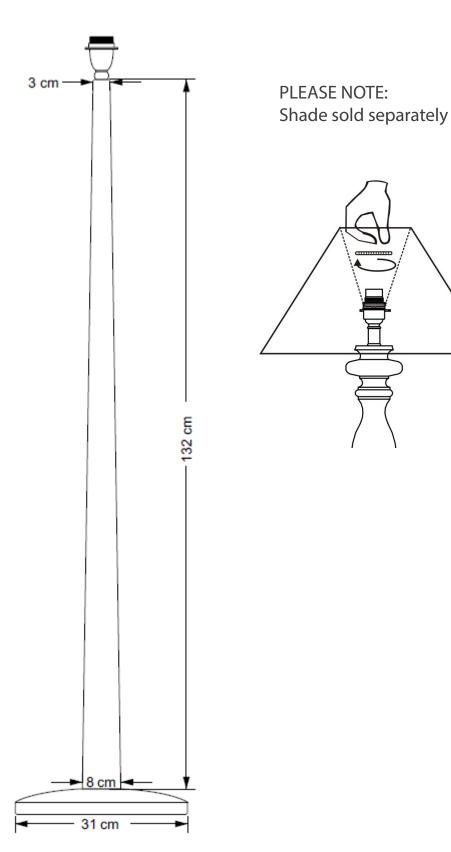

# **ASSEMBLY INSTRUCTIONS**



## SAHAR MANGO WOOD FLOOR LAMP

### CARE AND CLEANING

Finish - we recommend cleaning with a soft dry cloth. Do not use abrasive materials as these will damage the finish.

### **WARNING:**

This product is only suitable for connection to a 240V 50Hz supply and is not suitable for a bathroom or use outdoors.

#### **BULB TYPE**

E27 - Max 60W. Do not exceed the wattage stated. When changing a bulb, always switch off at the mains and allow the bulb to cool before handling.

#### FITTING THE PLUG

This luminaire is suitable for both UK and EU plug sockets. On opening, the EU plug is sitting inside the UK plug adapter.

To fit in the UK, make sure the EU plug is securely in place inside the adapter and the screw(s) on the underside of the plug are fixed tightly. This is now ready for use.