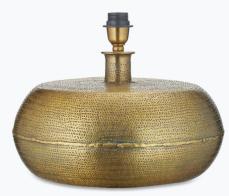

ot use abrasive materials as these will damage the finish.

### BULB TYPE

E27 - Max 60W. Do not exceed the wattage stated. When changing a bulb, always switch off at the mains and allow the bulb to cool before handling.

### FITTING THE PLUG

This luminaire is suitable for both UK and EU plug sockets. On opening, the EU plug is sitting inside the UK plug adapter.

To fit in the UK, make sure the EU plug is securely in place inside the adapter and the screw(s) on the underside of the plug are fixed tightly. This is now ready for use.

To fit using the EU plug remove the screw(s) from the underside of the plug. Open the UK plug and take out the EU plug. This is now ready to be used. Please dispose of the UK plug adapter responsibly.

ENVIRONMENT FRIENDLY Dispose of used bulbs carefully.







Please note: Shade sold separately

WWW.NKUKU.COM T:+44(0)1803 866847 E:INFO@NKUKU.COM