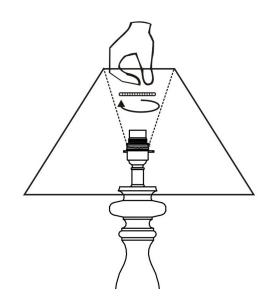

### BULB TYPE

E27 - Max 60W. Do not exceed the wattage stated. When changing a bulb, always switch off at the mains and allow the bulb to cool before handling.