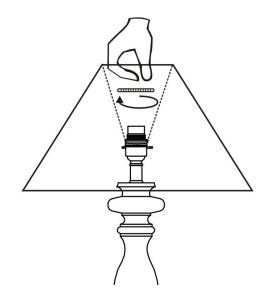

## **BULB TYPE**

E27 - Max 40W. Do not exceed the wattage stated. When changing a bulb, always switch off at the mains and allow the bulb to cool before handling.