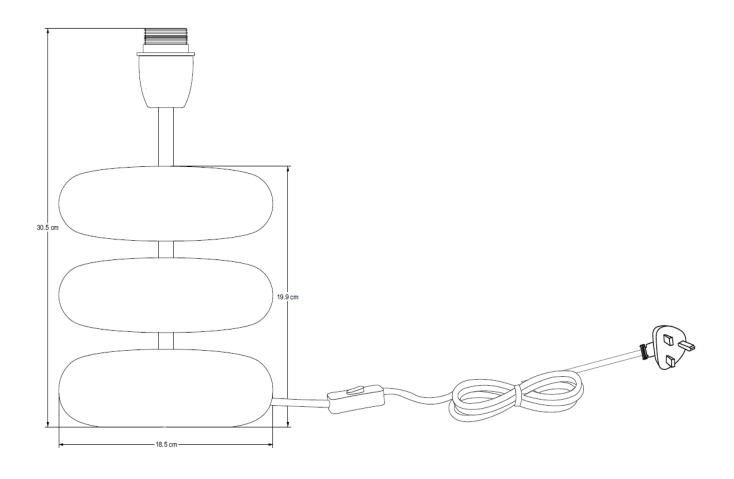

## KANKAD MANGO WOOD TABLE LAMP

ASSEMBLY INSTRUCTIONS

## **BULB TYPE**

E27 - Max 40W. Do not exceed the wattage stated. When changing a bulb, always switch off at the mains and allow the bulb to cool before handling.

## FITTING THE PLUG

This luminaire is suitable for both UK and EU plug sockets. On opening, the EU plug is sitting inside the UK plug adapter.

To fit in the UK, make sure the EU plug is securely in place inside the adapter and the screw(s) on the underside of the plug are fixed tightly. This is now ready for use.

To fit using the EU plug remove the screw(s) from the underside of the plug. Open the UK plug and take out the EU plug. This is now ready to be used. Please dispose of the UK plug adapter responsibly.

ENVIRONMENT FRIENDLY Dispose of used bulbs carefully.

Please note: Shade sold separately

WWW.NKUKU.COM T:+44(0)1803 866847 E:INFO@NKUKU.COM