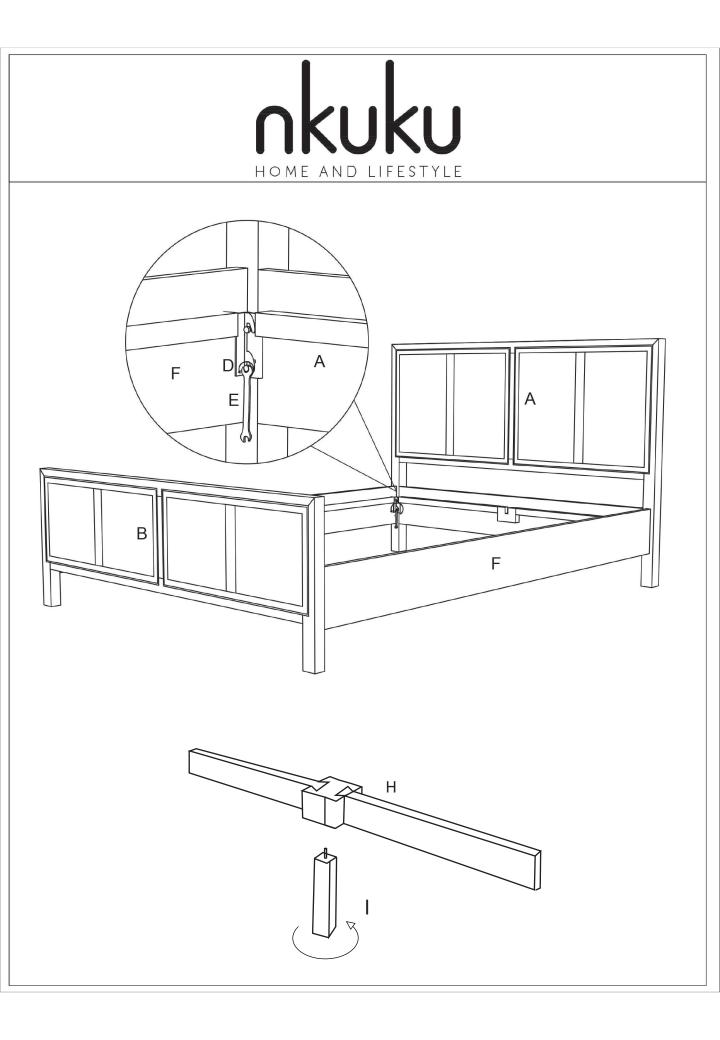

## ASSEMBLY INSTRUCTIONS

| NO. | ITEMS | DESCRIPTION  | QTY.   |
|-----|-------|--------------|--------|
| А   |       | HEADBOARD    | 1 PC.  |
| В   |       | FOOTBOARD    | 1 PC.  |
| С   |       | SLAT SUPPORT | 4 PCS. |
| D   |       | BOLT         | 8 PCS. |

| NO. | ITEMS  | DESCRIPTION   | QTY.   |
|-----|--------|---------------|--------|
| E   | )<br>M | SPANNER       | 1 PC.  |
| F   |        | SIDE RAIL     | 2 PCS. |
| G   | r      | SMALL SUPPORT | 2 PCS. |
| Н   |        | LONG SUPPORT  | 1 PC.  |
| I   | - F    | CENTER LEG    | 1 PC.  |