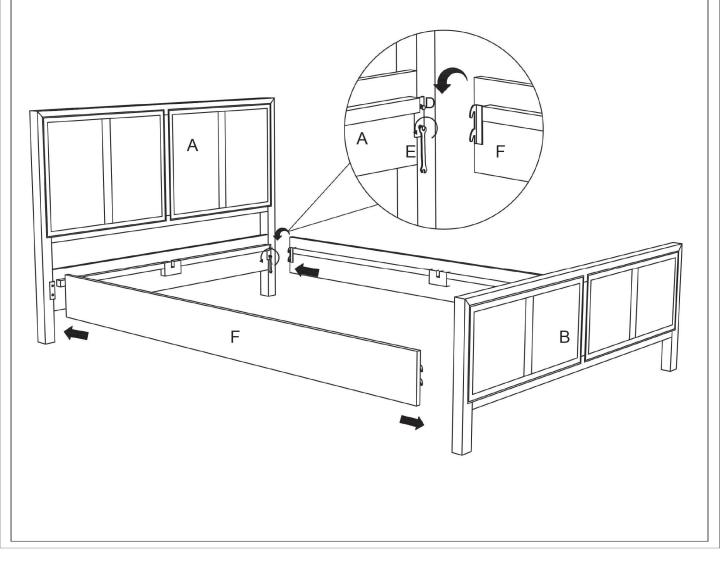

## ASSEMBLY INSTRUCTIONS

| NO. | ITEMS | DESCRIPTION  | QTY.   |
|-----|-------|--------------|--------|
| А   |       | HEADBOARD    | 1 PC.  |
| В   |       | FOOTBOARD    | 1 PC.  |
| С   |       | SLAT SUPPORT | 4 PCS. |
| D   |       | BOLT         | 8 PCS. |

| NO. | ITEMS  | DESCRIPTION   | QTY.   |
|-----|--------|---------------|--------|
| E   | )<br>M | SPANNER       | 1 PC.  |
| F   |        | SIDE RAIL     | 2 PCS. |
| G   | r      | SMALL SUPPORT | 2 PCS. |
| Н   |        | LONG SUPPORT  | 1 PC.  |
| I   | - F    | CENTER LEG    | 1 PC.  |