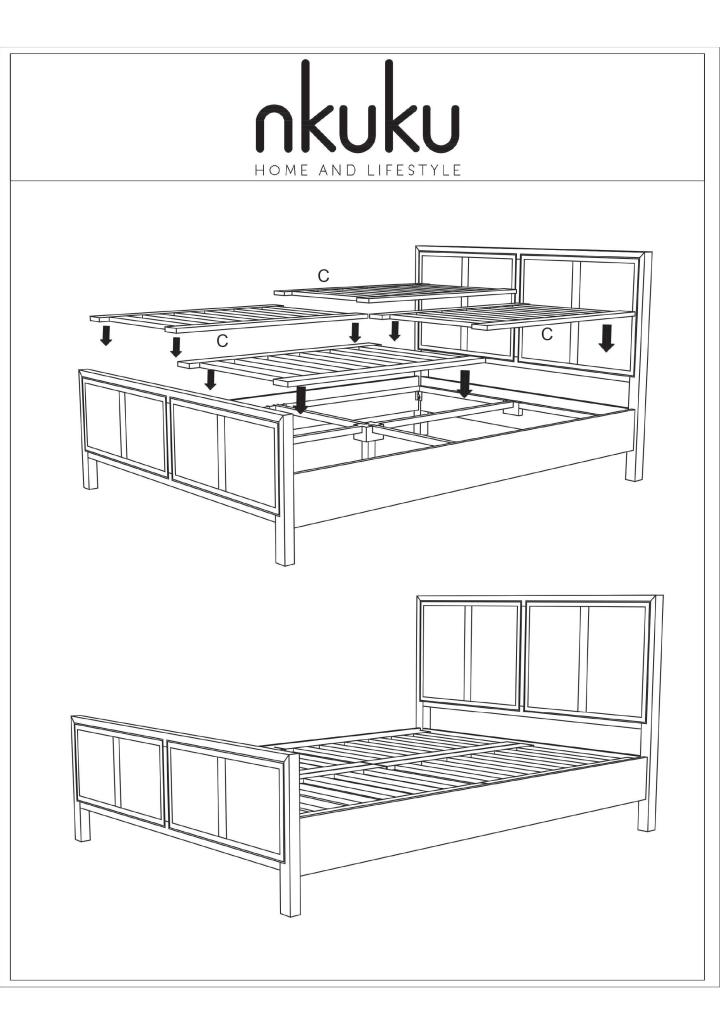

## ASSEMBLY INSTRUCTIONS

| NO. | ITEMS | DESCRIPTION  | QTY.   |
|-----|-------|--------------|--------|
| А   |       | HEADBOARD    | 1 PC.  |
| В   |       | FOOTBOARD    | 1 PC.  |
| С   |       | SLAT SUPPORT | 4 PCS. |
| D   |       | BOLT         | 8 PCS. |