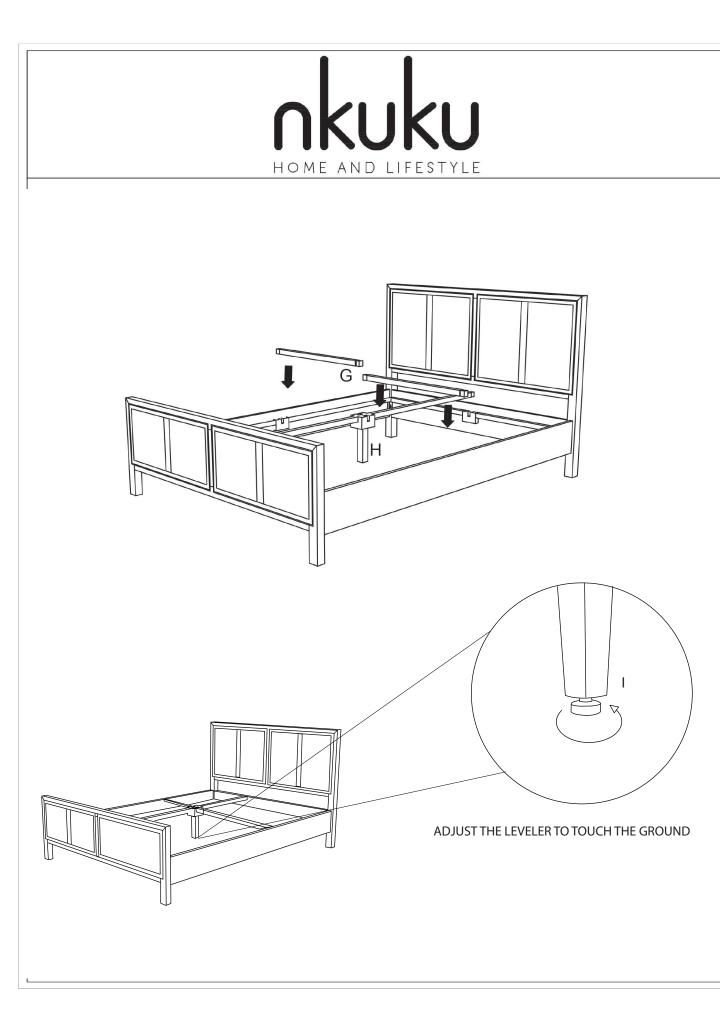

## ASSEMBLY INSTRUCTIONS

| NO. | ITEMS | DESCRIPTION  | QTY.   |
|-----|-------|--------------|--------|
| А   |       | HEADBOARD    | 1 PC.  |
| В   |       | FOOTBOARD    | 1 PC.  |
| С   |       | SLAT SUPPORT | 4 PCS. |
| D   |       | BOLT         | 8 PCS. |

| NO. | ITEMS  | DESCRIPTION   | QTY.   |
|-----|--------|---------------|--------|
| E   | )<br>M | SPANNER       | 1 PC.  |
| F   |        | SIDE RAIL     | 2 PCS. |
| G   | r      | SMALL SUPPORT | 2 PCS. |
| Н   |        | LONG SUPPORT  | 1 PC.  |
| I   | - F    | CENTER LEG    | 1 PC.  |