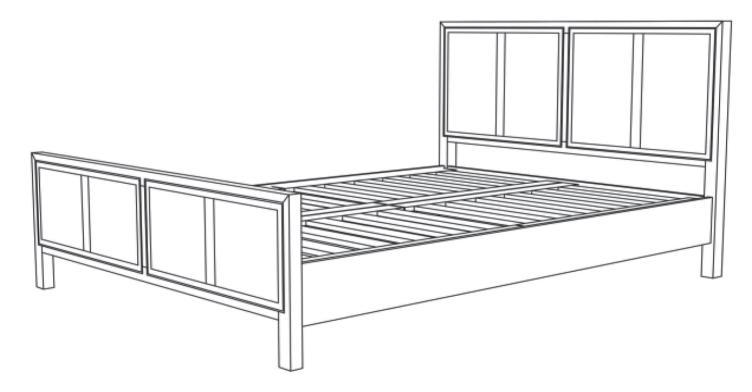

## Care & Assembly Instructions

Saharsa Cane & Mango Wood Bed

Please read these instructions and check the pack contents carefully before attempting assembly.

Choking Hazard: In its unassembled state this product contains small parts which could be a choking hazard for children under 3 years old.

## ASSEMBLY INSTRUCTIONS

| NO. | ITEMS | DESCRIPTION  | QTY.   |
|-----|-------|--------------|--------|
| А   |       | HEADBOARD    | 1 PC.  |
| В   |       | FOOTBOARD    | 1 PC.  |
| С   |       | SLAT SUPPORT | 4 PCS. |
| D   |       | BOLT         | 8 PCS. |