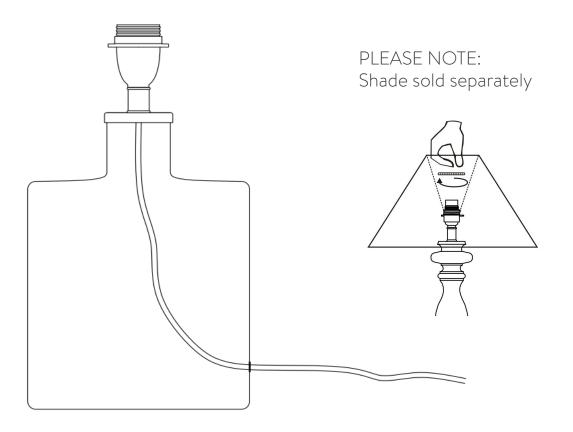

ot use abrasive materials as these will damage the finish.

## BULB TYPE

E27 - Max 70W. Do not exceed the wattage stated. When changing a bulb, always switch off at the mains and allow the bulb to cool before handling.

## FITTING THE PLUG

This luminaire is suitable for both UK and EU plug sockets. On opening, the EU plug is sitting inside the UK plug adapter.

To fit in the UK, make sure the EU plug is securely in place inside the adapter and the screw(s) on the underside of the plug are fixed tightly. This is now ready for use.

To fit using the EU plug remove the screw(s) from the underside of the plug. Open the UK plug and take out the EU plug. This is now ready to be used. Please dispose of the UK plug adapter responsibly.

## ENVIRONMENT FRIENDLY

Dispose of used bulbs carefully.