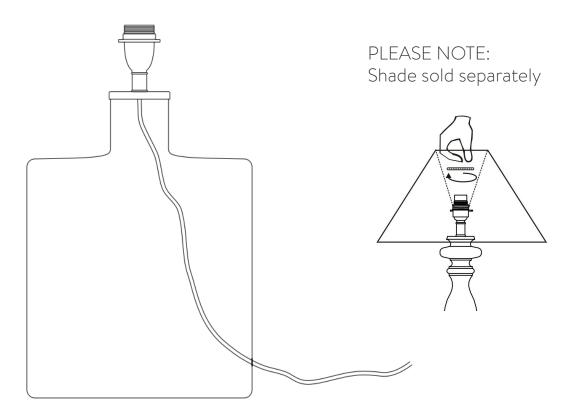

ot use abrasive materials as these will damage the finish.

## BULB TYPE

E27 - Max 70W. Do not exceed the wattage stated. When changing a bulb, always switch off at the mains and allow the bulb to cool before handling.

## FITTING THE PLUG

This luminaire is suitable for both UK and EU plug sockets. On opening, the EU plug is sitting inside the UK plug adapter.

To fit in the UK, make sure the EU plug is securely in place inside the adapter and the screw(s) on the underside of the plug are fixed tightly. This is now ready for use.

To fit using the EU plug remove the screw(s) from the underside of the plug. Open the UK plug and take out the EU plug. This is now ready to be used. Please dispose of the UK plug adapter responsibly.

## ENVIRONMENT FRIENDLY

Dispose of used bulbs carefully.