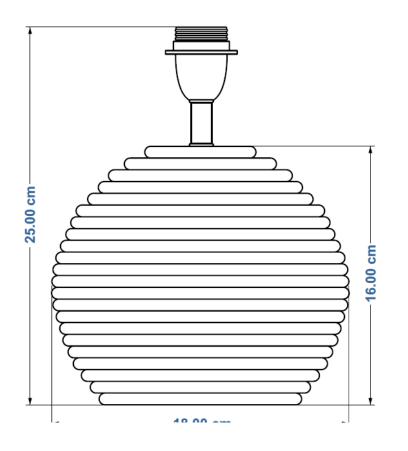

# A S S E M B L Y INSTRUCTIONS DRISANA MANGO WOOD TABLE LAMP





# CARE AND CLEANING

Finish - we recommend cleaning with a soft dry cloth. Do not use abrasive materials as these will damage the finish.

## **BULB TYPE**

E27 - Max 40W. Do not exceed the wattage stated. When changing a bulb, always switch off at the mains and allow the bulb to cool before handling.

## FITTING THE PLUG

This luminaire is suitable for both UK and EU plug sockets. On opening, the EU plug is sitting inside the UK plug adapter.

To fit in the UK, make sure the EU plug is securely in place inside the adapter and the screw(s) on the underside of the plug are fixed tightly. This is now ready for use.

To fit using the EU plug remove the screw(s) from the underside of the plug. Open the UK plug and take out the EU plug. This is now ready to be used. Please dispose of the UK