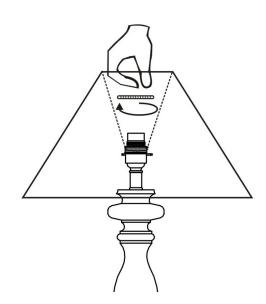

#### **BULB TYPE**

E27 - Max 70W. Do not exceed the wattage stated. When changing a bulb, always switch off at the mains and allow the bulb to cool before handling.