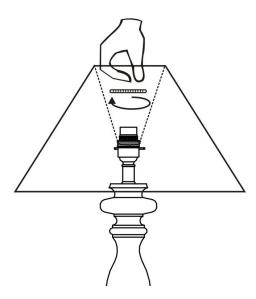

### **BULB TYPE**

E27 - Max 70W. Do not exceed the wattage stated. When changing a bulb, always switch off at the mains and allow the bulb to cool before handling.