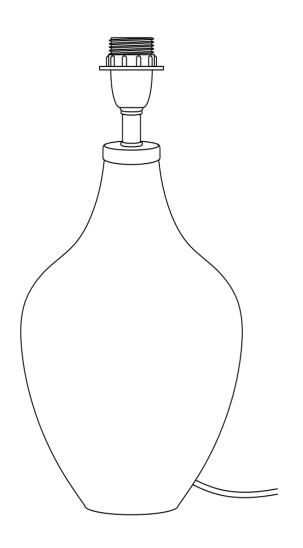

# ASSEMBLY INSTRUCTIONS DAMINI RECYCLED GLASS TABLE LAMP

PLEASE NOTE: Lampshade sold separately

Thank you for purchasing the Damini Glass Lamp. Please read the instructions carefully before use and retain for future reference.