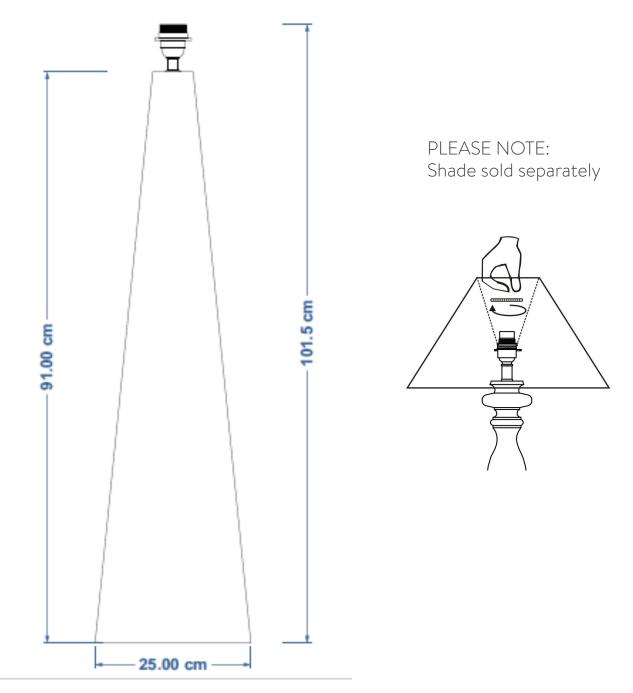

# ASSEMBLY INSTRUCTIONS CHAMELI MANGO WOOD FLOOR LAMP CL0401

WWW.NKUKU.COM T:+44(0)1803 866847 E:INFO@NKUKU.COM

# SAHAR MANGO WOOD FLOOR LAMP