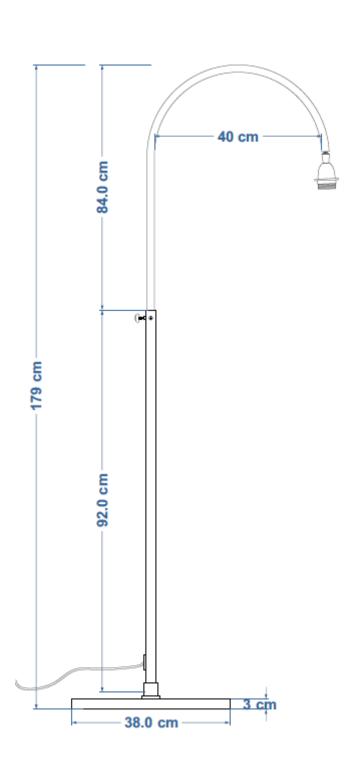

# ASSEMBLY INSTRUCTIONS

# CACHI MARBLE FLOOR LAMP CL0501





## CACHI MARBLE FLOOR LAMP

### CARE AND CLEANING

Finish - we recommend cleaning with a soft dry cloth. Do not use abrasive materials as these will damage the finish.

#### WARNING:

This product is only suitable for connection to a 240V 50Hz supply and is not suitable for a bathroom or use outdoors.

#### BUI B TYPF

E27 - Max 60W. Do not exceed the wattage stated. When changing a bulb, always switch off at the mains and allow the bulb to cool before handling.

### FITTING THE PLUG

This luminaire is suitable for both UK and EU plug sockets. On opening, the EU plug is sitting inside the UK plug adapter.

To fit in the UK, make sure the EU plug is securely in place inside the adapter and the screw(s) on the underside of the plug are fixed tightly. This is now ready for use.

To fit us