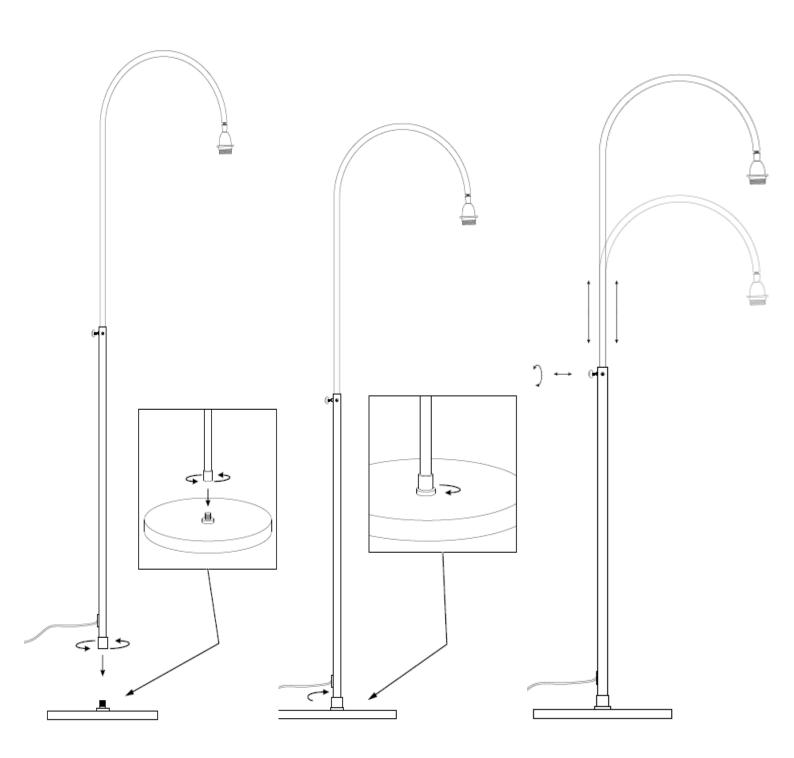

# ASSEMBLY INSTRUCTIONS

# CACHI MARBLE FLOOR LAMP CL0501





## CACHI MARBLE FLOOR LAMP

### CARE AND CLEANING

Finish - we recommend cleaning with a soft dry cloth. Do not use abrasive materials as these will damage the finish.

#### WARNING:

This product is only suitable for connection to a 240V 50Hz supply and is not suitable for a bathroom or use outdoors.

#### BUI B TYPF

E27 - Max 60W. Do not exceed the wattage stated. When changing a bulb, always switch off at the mains and allow the bulb to cool before handling.

### FITTING THE PLUG

This luminaire is suitable for both UK and EU plug sockets. On opening, the EU plug is sitting inside the UK plug adapter.

To fit in the UK, make sure the EU plug is securely in place inside the adapter and the screw(s) on the underside of the plug are fixed tightly. This is now ready for use.

To fit usin