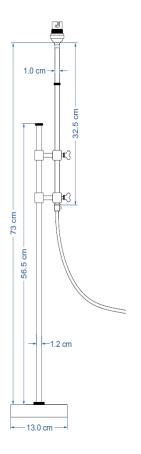

# ASSEMBLY INSTRUCTIONS

## **CHINTALA TABLE LAMP**





### CARE AND CLEANING

Finish - we recommend cleaning with a soft dry cloth. Do not use abrasive materials as these will damage the finish.

#### **BULB TYPE**

B22 - Max 60W. Do not exceed the wattage stated. When changing a bulb, always switch off at the mains and allow the bulb to cool before handling.

#### FITTING THE PLUG

This luminaire is suitable for both UK and EU plug sockets. On opening, the EU plug is sitting inside the UK plug adapter.

To fit in the UK, make sure the EU plug is securely in place inside the adapter and the screw(s) on the underside of the plug are fixed tightly. This is now ready for use.

To fit using the EU plug remove the screw(s) from the underside of the plug. Open the UK plug and take out the EU plug. This is now ready to be used. Please dispose of