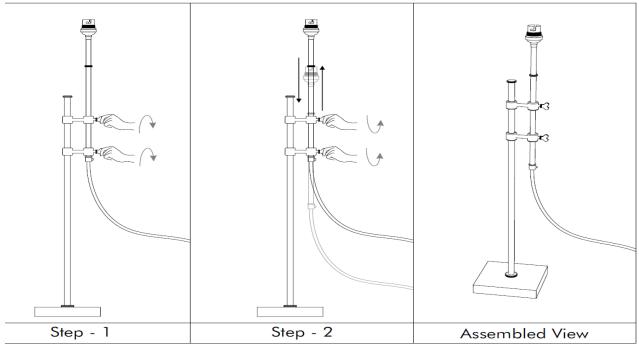

# ASSEMBLY INSTRUCTIONS

## **CHINTALA TABLE LAMP**





### CARE AND CLEANING

Finish - we recommend cleaning with a soft dry cloth. Do not use abrasive materials as these will damage the finish.

#### **BULB TYPE**

B22 - Max 60W. Do not exceed the wattage stated. When changing a bulb, always switch off at the mains and allow the bulb to cool before handling.

#### FITTING THE PLUG

This luminaire is suitable for both UK and EU plug sockets. On opening, the EU plug is sitting inside the UK plug adapter.

To fit in the UK, make sure the EU plug is securely in place inside the adapter and the screw(s) on the underside of the plug are fixed tightly. This is now ready for use.

To fit using the EU plug remove the screw(s) from the underside of the plug. Open the UK plug and take out the EU plug. This is now ready to be used. Please dispose of th