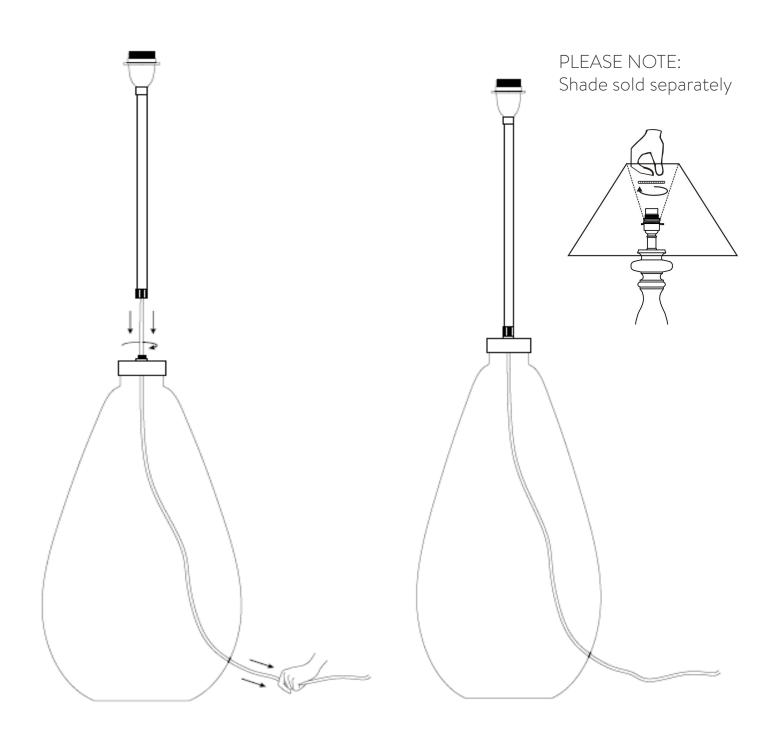

# ASSEMBLY INSTRUCTIONS

BABA FLOOR LAMP BL1301



WWW.NKUKU.COM T:+44(0)1803 866847 E:INFO@NKUKU.COM



# BABA FLOOR LAMP

## CARE AND CLEANING

Finish - we recommend cleaning with a soft dry cloth. Do not use abrasive materials as these will damage the finish.

#### **BUIB TYPF**

E27 - Max 70W. Do not exceed the wattage stated. When changing a bulb, always switch off at the mains and allow the bulb to cool before handling.

#### FITTING THE PLUG

This luminaire is suitable for both UK and EU plug sockets. On opening, the EU plug is sitting inside the UK plug adapter.

To fit in the UK, make sure the EU plug is securely in place inside the adapter and the screw(s) on the underside of the plug are fixed tightly. This is now ready for use.

To fit using the EU plug remove the screw(s) from the underside of the plug. Open the UK plug and take out the EU plug. This is now ready to be used. Pl