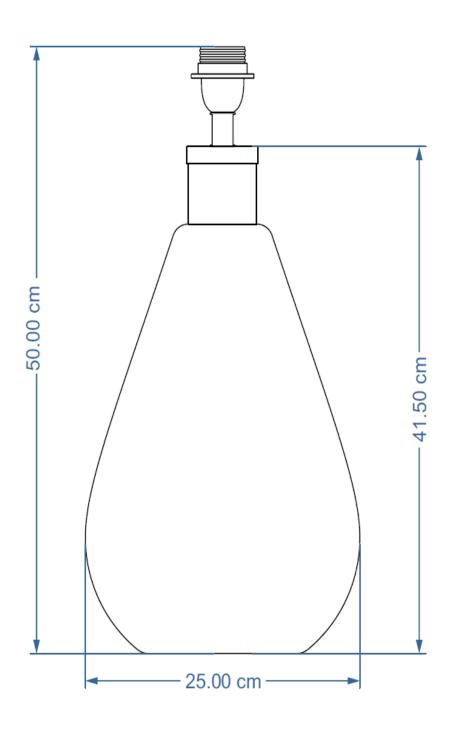

# ASSEMBLY INSTRUCTIONS BABATABLE LAMP LARGETALL



# CARE AND CLEANING

Finish - we recommend cleaning with a soft dry cloth. Do not use abrasive materials as these will damage the finish.

## **BULB TYPE**

E27 - Max 60W. Do not exceed the wattage stated. When changing a bulb, always switch off at the mains and allow the bulb to cool before handling.

## FITTING THE PLUG

This luminaire is suitable for both UK and EU plug sockets. On opening, the EU plug is sitting inside the UK plug adapter.

To fit in the UK, make sure the EU plug is securely in place inside the adapter and the screw(s) on the underside of the plug are fixed tightly. This is now ready for use.

To fit using the EU plug remove the screw(s) from the underside of the plug. Open the UK plug and take out the EU plug. This is now ready to be used. Please dispose of the UK p