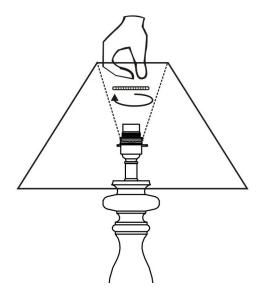

# ASSEMBLY INSTRUCTIONS BABA TABLE LAMP LARGE WIDE

## **BULB TYPE**

E27 - Max 70W. Do not exceed the wattage stated. When changing a bulb, always switch off at the mains and allow the bulb to cool before handling.