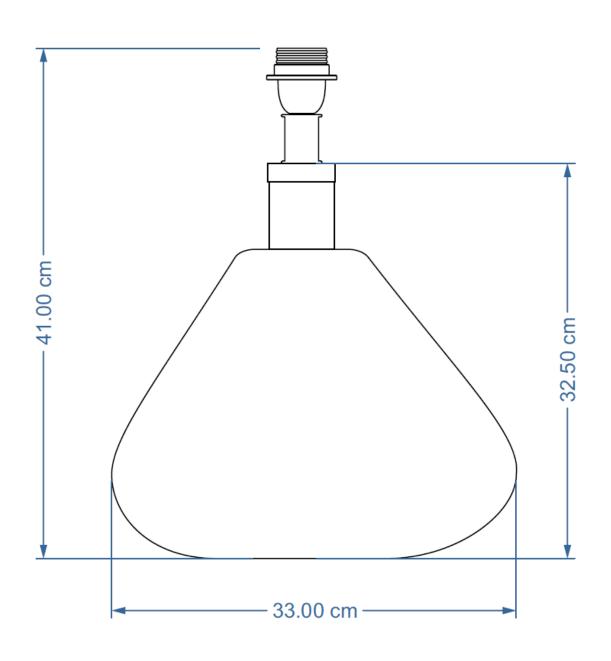

# ASSEMBLY INSTRUCTIONS BABA TABLE LAMP LARGE WIDE



# CARE AND CLEANING

Finish - we recommend cleaning with a soft dry cloth. Do not use abrasive materials as these will damage the finish.

## **BULB TYPE**

E27 - Max 70W. Do not exceed the wattage stated. When changing a bulb, always switch off at the mains and allow the bulb to cool before handling.

# FITTING THE PLUG

This luminaire is suitable for both UK and EU plug sockets. On opening, the EU plug is sitting inside the UK plug adapter.

To fit in the UK, make sure the EU plug is securely in place inside the adapter and the screw(s) on the underside of the plug are fixed tightly. This is now ready for use.

To fit using the EU plug remove the screw(s) from the underside of the plug. Open the UK plug and take out the EU plug. This is now ready to be used. Please dispose of the UK pl