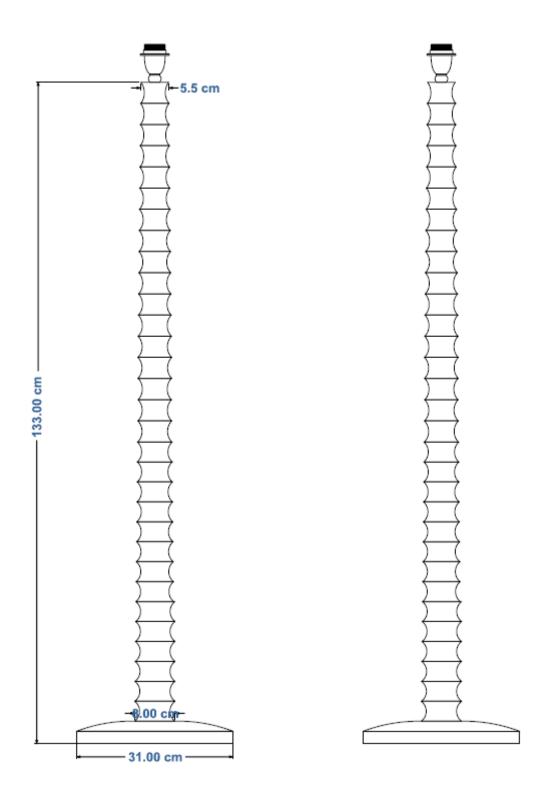

# A S S E M B L Y I N S T R U C T I O N S AVISA MANGO WOOD FLOOR LAMP



## CARE AND CLEANING

Finish - we recommend cleaning with a soft dry cloth. Do not use abrasive materials as these will damage the finish.

## WARNING:

This product is only suitable for connection to a 240V 50Hz supply and is not suitable for a bathroom or use outdoors.

## **BULB TYPE**

E27 - Max 60W. Do not exceed the wattage stated. When changing a bulb, always switch off at the mains and allow the bulb to cool before handling.

## FITTING THE PLUG

This luminaire is suitable for both UK and EU plug sockets. On opening, the EU plug is sitting inside the UK plug adapter.

To fit in the UK, make sure the EU plug is securely in place inside the adapter and the screw(s) on the underside of the plug are fixed tightly. This is now ready for use.

To fit using the EU plug remove the screw(