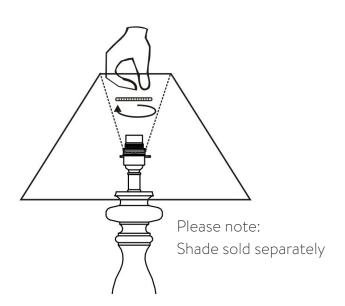

#### **BULB TYPE**

E27 - Max 60W. Do not exceed the wattage stated. When changing a bulb, always switch off at the mains and allow the bulb to cool before handling.