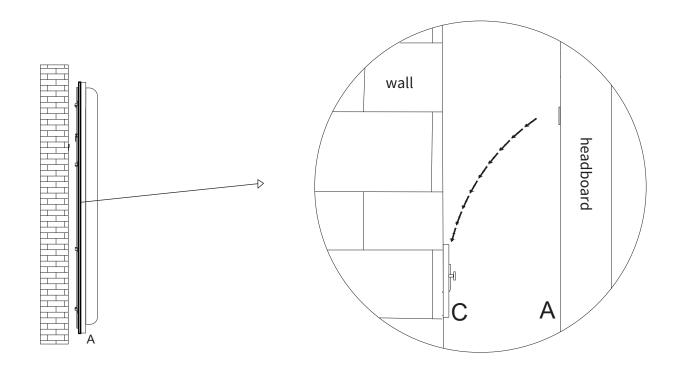

ure next to radiators or anywhere subject to excessive changes in temperature or moisture content.

### Care

If your furniture becomes stained, scratched, chipped or suffers other damage, we recommend professional help sought to restore it.



| NO. | ITEM INCLUDE IN<br>CARTON | DESCRIPTION | QTY. |
|-----|---------------------------|-------------|------|
| Α.  |                           | HEADBOARD   | 1PC. |

| NO. | ITEMS REQUIRED FOR<br>ASSEMBLY | DESCRIPTION              | QTY.  |
|-----|--------------------------------|--------------------------|-------|
| B.  |                                | SCREW DOWEL              | 2PCS. |
| C.  |                                | SCREW<br>(MAX 10MM HEAD) | 2PCS. |
| D.  |                                | SCREW DRIVER             | 1PC.  |





2