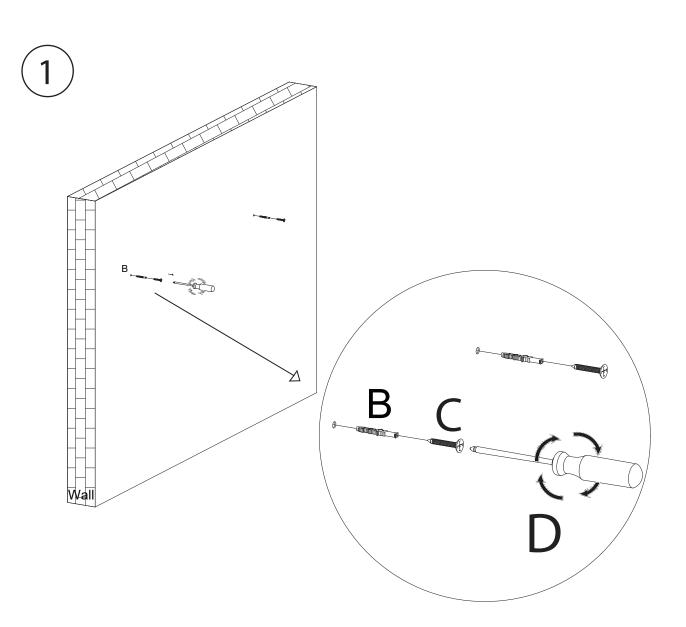

| NO. | ITEMS REQUIRED FOR<br>ASSEMBLY | DESCRIPTION              | QTY.  |
|-----|--------------------------------|--------------------------|-------|
| B.  |                                | SCREW DOWEL              | 2PCS. |
| C.  |                                | SCREW<br>(MAX 10MM HEAD) | 2PCS. |
| D.  |                                | SCREW DRIVER             | 1PC.  |