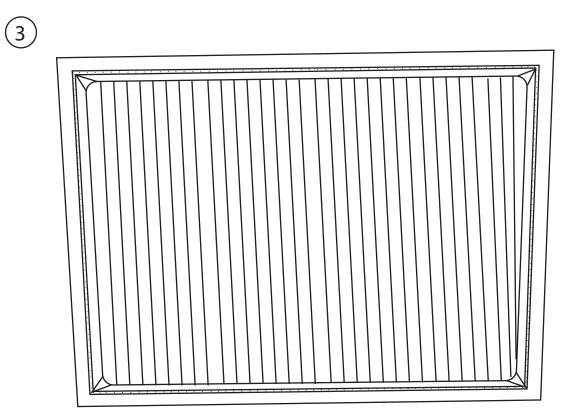

### Care

If your furniture becomes stained, scratched, chipped or suffers other damage, we recommend professional help sought to restore it.

| NO. | ITEM INCLUDE IN<br>CARTON | DESCRIPTION | QTY. |
|-----|---------------------------|-------------|------|
| Α.  |                           | HEADBOARD   | 1PC. |