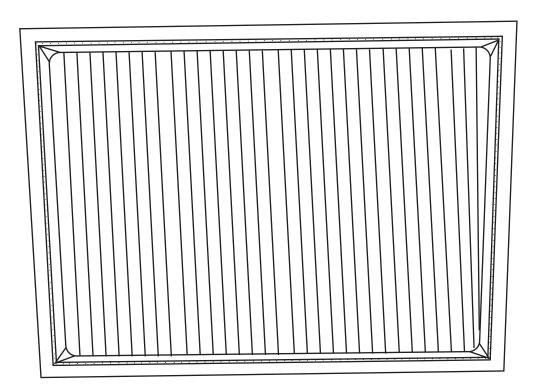

### Care

If your furniture becomes stained, scratched, chipped or suffers other damage, we recommend professional help sought to restore it.

| NO. | ITEM INCLUDE IN<br>CARTON | DESCRIPTION | QTY. |
|-----|---------------------------|-------------|------|
| Α.  |                           | HEADBOARD   | 1PC. |