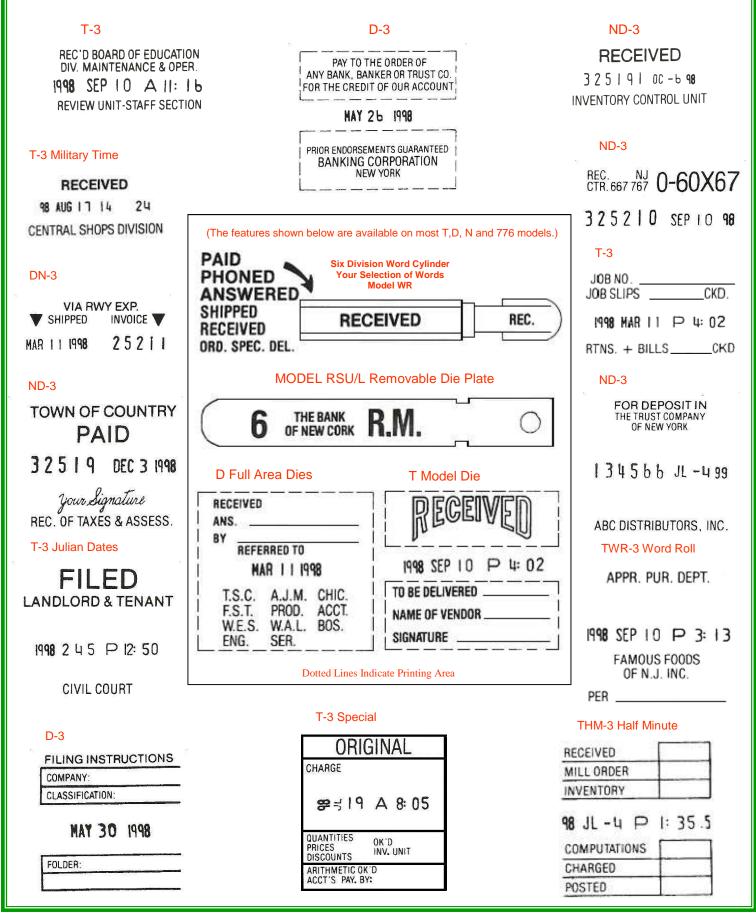

## ILLUSTRATED BELOW ARE OPTIONAL DIE FEATURES THAT FULFILL YOUR REQUIREMENTS FOR RECEIVING, VALIDATING AND NUMBER YOUR DOCUMENTS.