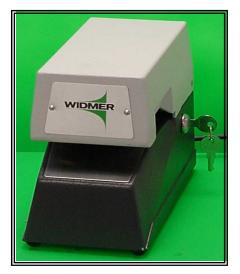

# WIDMER ELECTRONIC TIME STAMP MODEL T-3

Accurate Timing Elegant Appearance Lasting Performance Durable Construction Quality Impressions

## WIDMER MODEL T-3

Time stamp is versatile, featuring high quality, clean, crisp imprints. It is compact and offers a wide variety of desirable features. It is a distinctive two tone, light and dark gray finish that will complement the décor of any office. The digital time display can be synchronized with the time print mechanism.

#### Instant trigger operation – you just insert the paper. Quick ribbon change – no mess.

A new, open throat and finger indent case feature allows for greater accessibility. Documents of letter size or small tickets can be inserted with ease. The depth of the throat can be adjusted to allow a selection of imprint locations.

Stamping pressure can be electronically increased to penetrate through multi-part carbon and non carbon forms.

Inscriptions can be both above and below the time and date line.

#### To Operate

Simply plug into an ordinary AC circuit. The minutes, hours, AM and PM, and the date of the month advance automatically as does the ribbon. Tamper Proof

Machine is locked with a key. Only authorized personnel can change the setting. Specifications