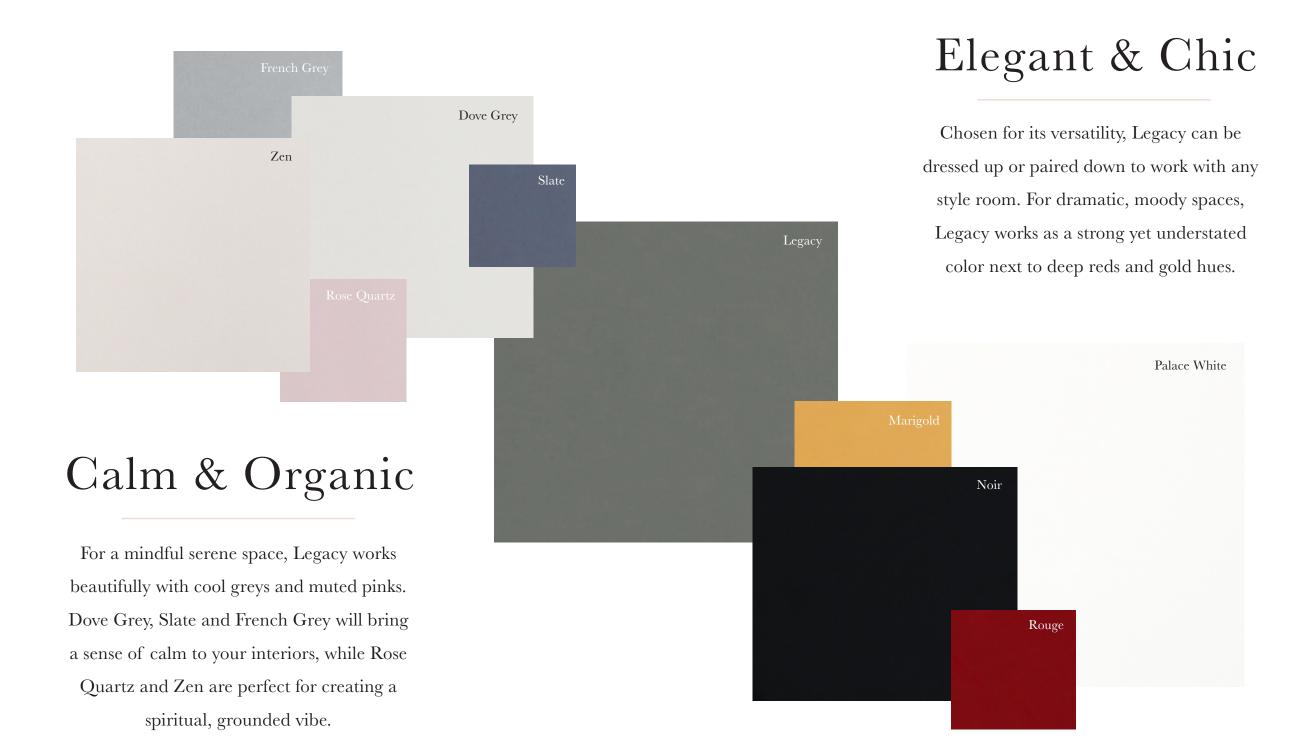

## Color of the Year: Legacy

The Jolie Home color of the year for 2020 is Legacy: a deep, muted green with dark grey undertones. Channeling the chic elegance of the Roaring Twenties and our growing love for all things organic, Legacy offers a playful balance between drama and serenity.

A serene palette of cool blues and soft greys like Jolie Paint in Slate, Dove Grey and French Grey works seamlessly with the deep muted greens of Legacy for a look that feels easy and relaxed. Channeling mindfulness, this palette embraces the simple beauty of peaceful blue skies, calming greenery and stone elements.

Legacy, Rose Quartz, Zen

Delicacy in one's personal space has become more of a necessity for many who strive to combat the busy hustle and bustle of the outside world. Pairing the extra soft pinks of Jolie Paint in Rose Quartz and Zen with the deep earthy green of Legacy creates a perfectly delicate look. Add further dimension to this tranquil palette with white florals, crystals and soft metallic accents.