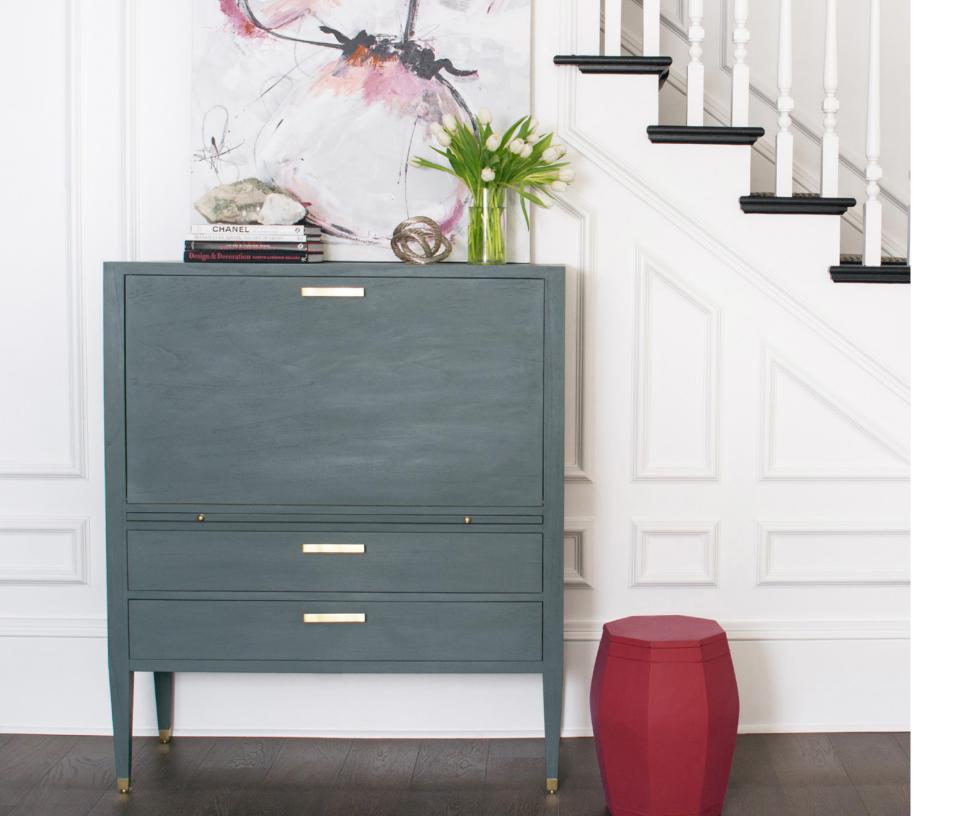

Lisa Rickert
Founder / CEO, Jolie Home

Legacy, Noir, Palace White, Rouge

Inspired by the drama and excitement of the Roaring Twenties, this palette evokes classic, chic style. A bright, crisp Palace White adds light and contrast to a bold foundation of Legacy and Noir. Pops of vibrant reds, like Jolie Paint in Rouge, and touches of Gold Metal Leaf complete the dramatic look. Think about using these accent colors in the same way that you would use red lipstick or a single red rose to add that enticing wow factor.