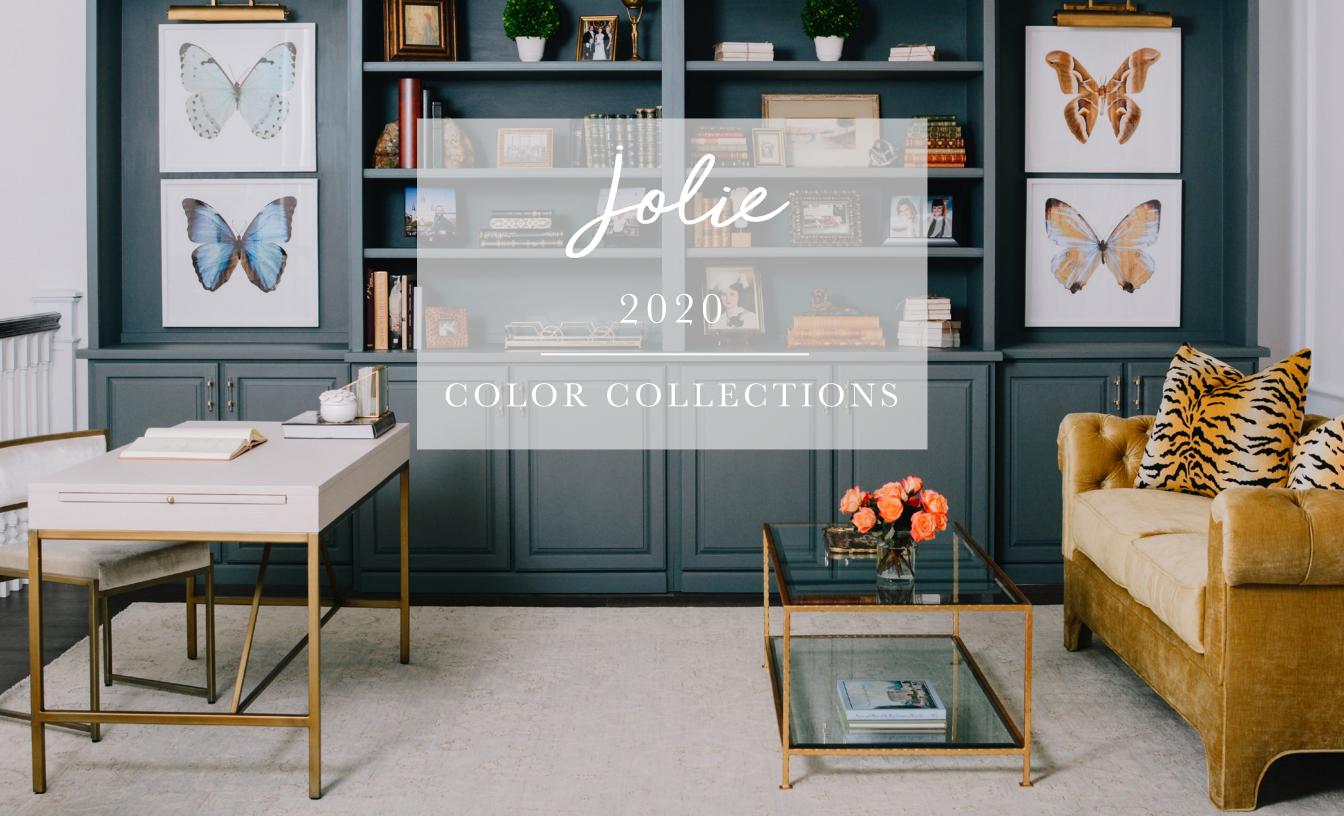

## Color of the Year: Legacy

The Jolie Home color of the year for 2020 is Legacy: a deep, muted green with dark grey undertones. Channeling the chic elegance of the Roaring Twenties and our growing love for all things organic, Legacy offers a playful balance between drama and serenity.

Whether 2020 brings you a year of bold choices or a new sense of grounding mindfulness, Legacy and the Jolie 2020 Color Collections offer the right mix of exuberance and peace. These colors will inspire positive new beginnings as you enter the new decade and embark on this exciting next chapter.

Lisa Rickert
Founder / CEO, Jolie Home

Legacy, Noir, Palace White, Rouge

Inspired by the drama and excitement of the Roaring Twenties, this palette evokes classic, chic style. A bright, crisp Palace White adds light and contrast to a bold foundation of Legacy and Noir. Pops of vibrant reds, like Jolie Paint in Rouge, and touches of Gold Metal Leaf complete the dramatic look. Think about using these accent colors in the same way that you would use red lipstick or a single red rose to add that enticing wow factor.