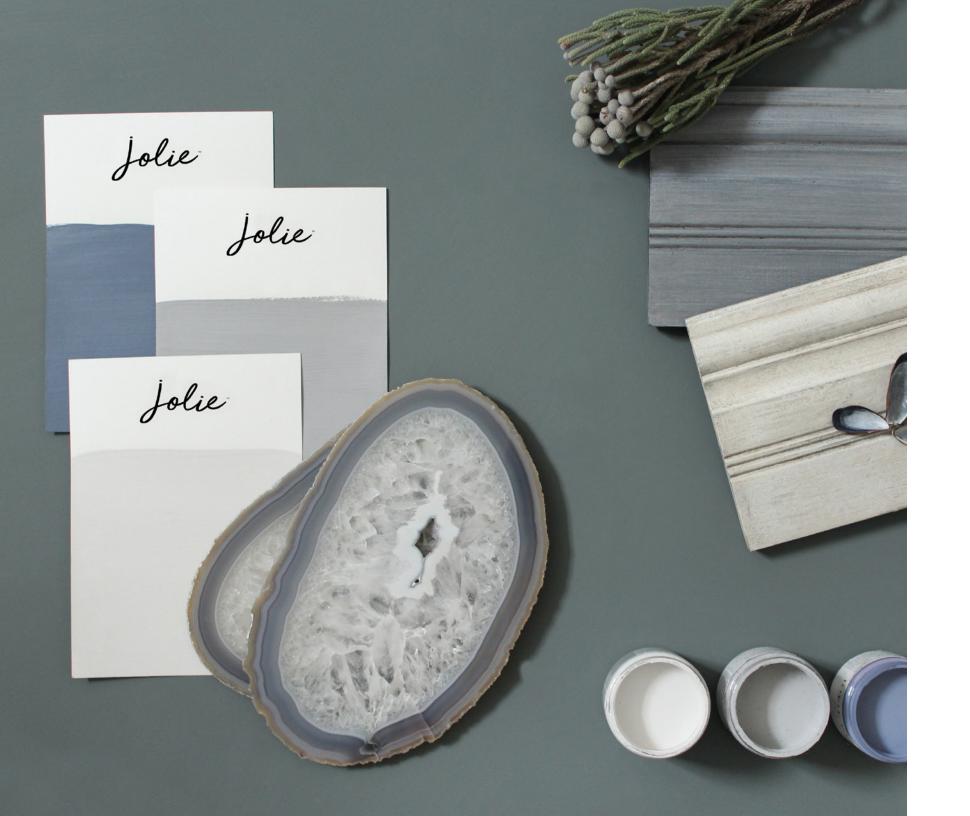

Named after the cheery flower, the zesty yellow of Jolie Paint in Marigold pairs perfectly with a classic palette of Legacy,

Noir and Palace White.

Legacy, Dove Grey, French Grey, Slate

The growing trend of nature-inspired spaces in the home will continue to be a key focus as we enter into the new decade.

A serene palette of cool blues and soft greys like Jolie Paint in Slate, Dove Grey and French Grey works seamlessly with the deep muted greens of Legacy for a look that feels easy and relaxed. Channeling mindfulness, this palette embraces the simple beauty of peaceful blue skies, calming greenery and stone elements.