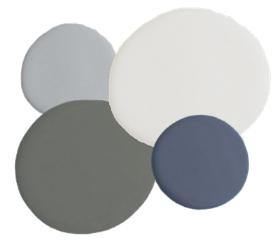

A serene palette of cool blues and soft greys like Jolie Paint in Slate, Dove Grey and French Grey works seamlessly with the deep muted greens of Legacy for a look that feels easy and relaxed. Channeling mindfulness, this palette embraces the simple beauty of peaceful blue skies, calming greenery and stone elements.