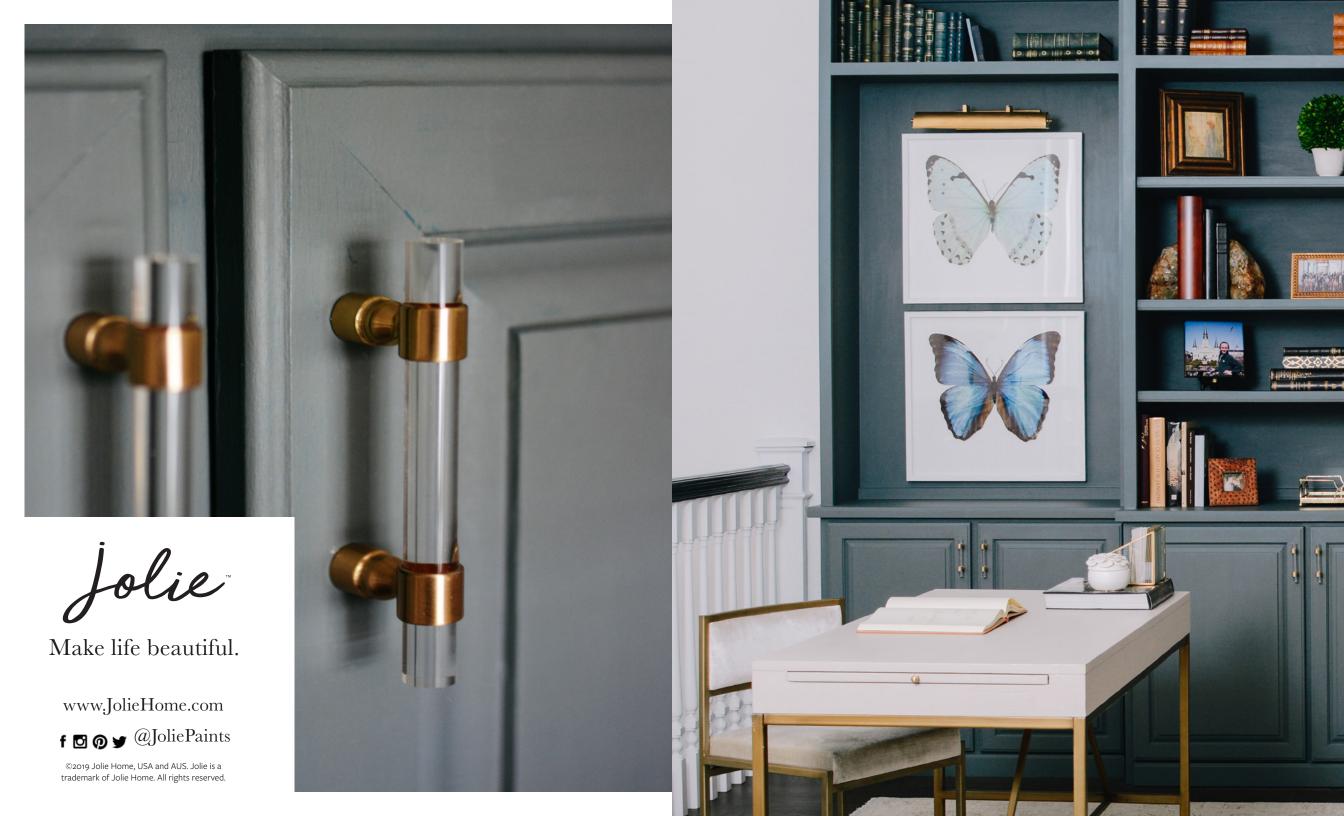

## Color of the Year: Legacy

The Jolie Home color of the year for 2020 is Legacy: a deep, muted green with dark grey undertones. Channeling the chic elegance of the Roaring Twenties and our growing love for all things organic, Legacy offers a playful balance between drama and serenity.

Whether 2020 brings you a year of bold choices or a new sense of grounding mindfulness, Legacy and the Jolie 2020 Color Collections offer the right mix of exuberance and peace. These colors will inspire positive new beginnings as you enter the new decade and embark on this exciting next chapter.