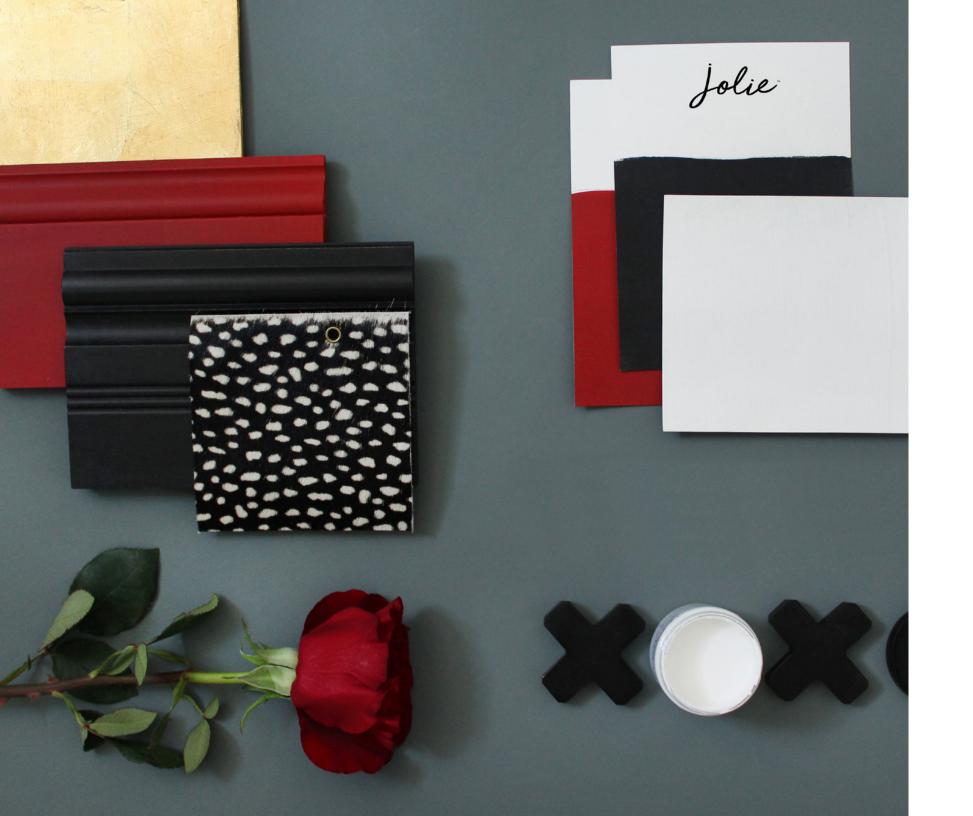

Lisa Rickert
Founder / CEO, Jolie Home

Legacy, Noir, Palace White, Rouge

Inspired by the drama and excitement of the Roaring Twenties, this palette evokes classic, chic style. A bright, crisp Palace White adds light and contrast to a bold foundation of Legacy and Noir. Pops of vibrant reds, like Jolie Paint in Rouge, and touches of Gold Metal Leaf complete the dramatic look. Think about using these accent colors in the same way that you would use red lipstick or a single red rose to add that enticing wow factor.