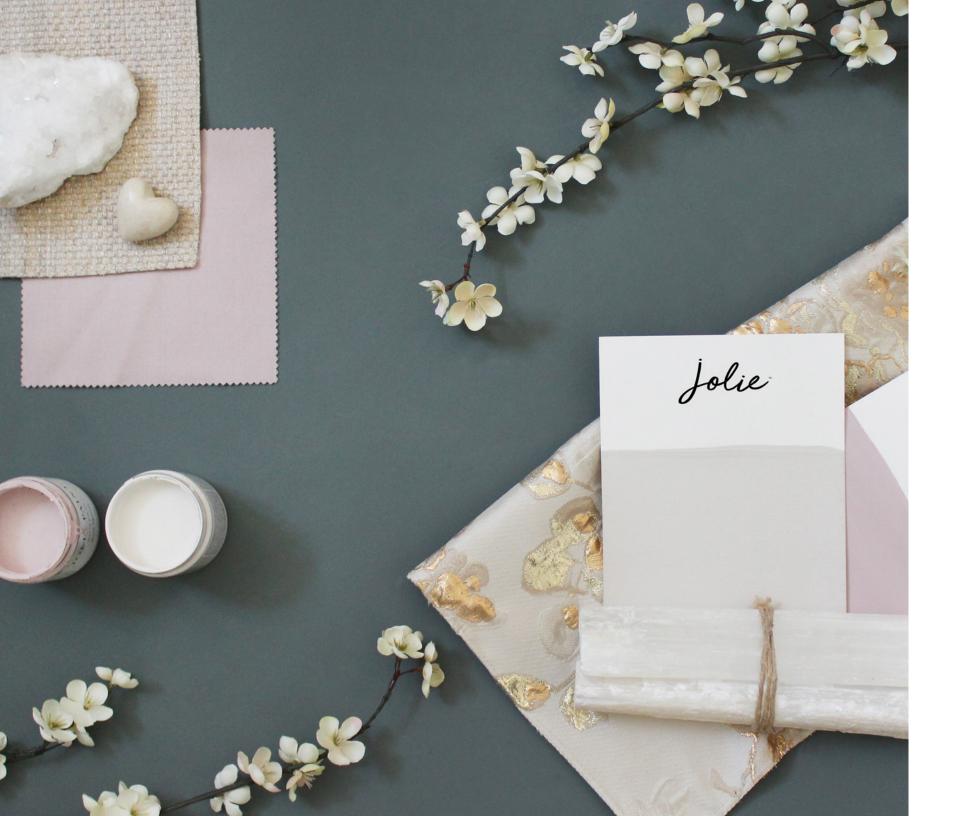

Legacy, Rose Quartz, Zen

Delicacy in one's personal space has become more of a necessity for many who strive to combat the busy hustle and bustle of the outside world. Pairing the extra soft pinks of Jolie Paint in Rose Quartz and Zen with the deep earthy green of Legacy creates a perfectly delicate look. Add further dimension to this tranquil palette with white florals, crystals and soft metallic accents.