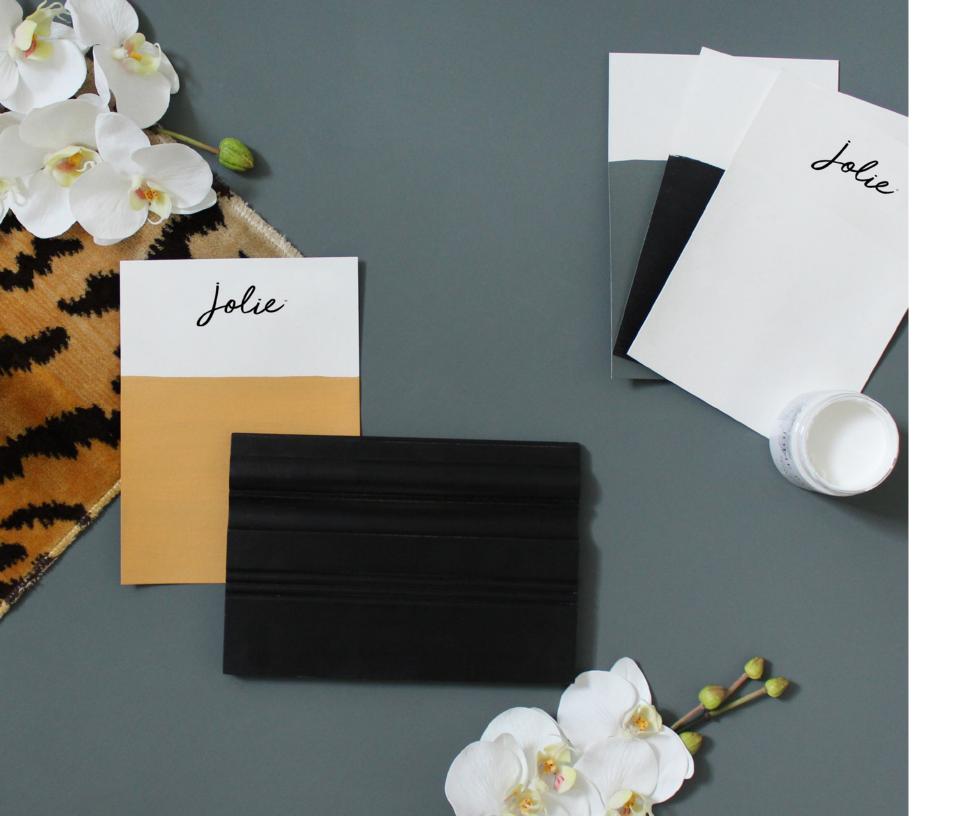

Legacy, Noir, Palace White, Marigold

Using sunny accent colors, like a vibrant yellow, is a great way to add warmth and openness to a space. Incorporate bright floral patterns or animal prints for a playful interpretation of this lively look.

Named after the cheery flower, the zesty yellow of Jolie Paint in Marigold pairs perfectly with a classic palette of Legacy,

Noir and Palace White.

Legacy, Dove Grey, French Grey, Slate

The growing trend of nature-inspired spaces in the home will continue to be a key focus as we enter into the new decade.