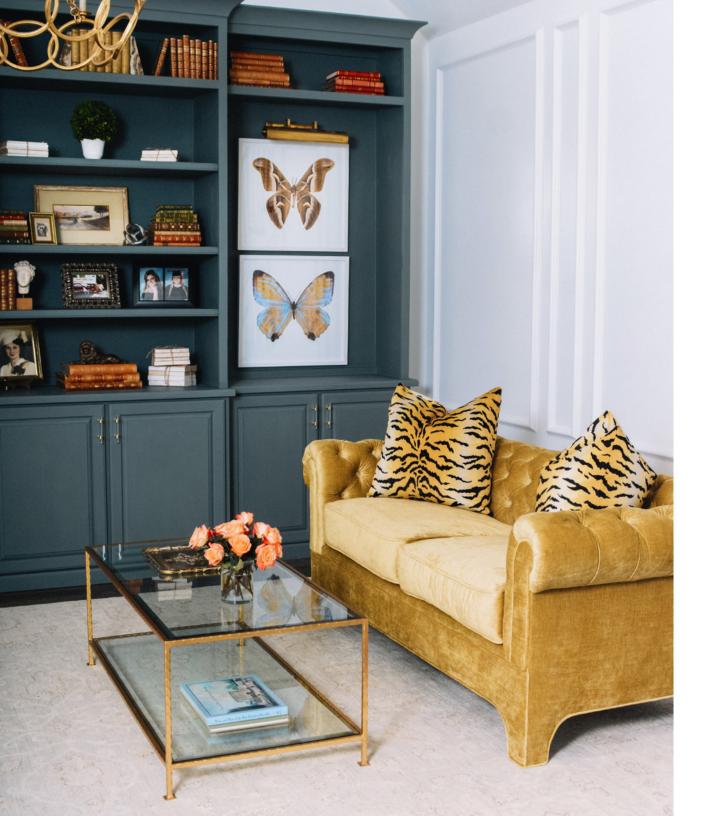

Legacy, Noir, Palace White, Marigold

Using sunny accent colors, like a vibrant yellow, is a great way to add warmth and openness to a space. Incorporate bright floral patterns or animal prints for a playful interpretation of this lively look.

Named after the cheery flower, the zesty yellow of Jolie Paint in Marigold pairs perfectly with a classic palette of Legacy,

Noir and Palace White.

Legacy, Dove Grey, French Grey, Slate

The growing trend of nature-inspired spaces in the home will continue to be a key focus as we enter into the new decade.