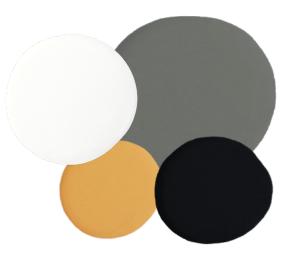

Lisa Rickert
Founder / CEO, Jolie Home

Legacy, Noir, Palace White, Rouge

Inspired by the drama and excitement of the Roaring Twenties, this palette evokes classic, chic style. A bright, crisp Palace White adds light and contrast to a bold foundation of Legacy and Noir. Pops of vibrant reds, like Jolie Paint in Rouge, and touches of Gold Metal Leaf complete the dramatic look. Think about using these accent colors in the same way that you would use red lipstick or a single red rose to add that enticing wow factor.