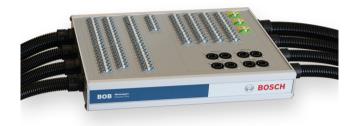

## **Breakout Box BOB PBX 190**

www.bosch-motorsport.com

- ► Compact, lightweight housing in low-profile design with high-density packaging
- ▶ Robust 4 mm standard jacks for measuring leads
- ► Signal integrity of high-speed data links ensured by product-specific version
- ▶ No more lost jumpers due to patented 90° rotatable connectors

The Breakout Box BOB enables the operator to perform measurements and modify connections during operation. The jumpers allow to individually open or close each single connection without removing the jumper. Jacks provide access to all signals for measurement purposes. The box is essential for development and test environments in the lab and vehicle. This version was especially developed for use with PowerBox PBX 190.

## Mechanical Data Size 355 x 265 x 50 mm Weight 5,800 g

| 4 mm standard jacks for measuring leads | 112           |
|-----------------------------------------|---------------|
| Ethernet connectors                     | 8             |
| Ethernet wire                           | 4 x inclusive |
| Connectors and Wires                    |               |
| Wire length L                           | 2 x 4 x 55 cm |
|                                         |               |