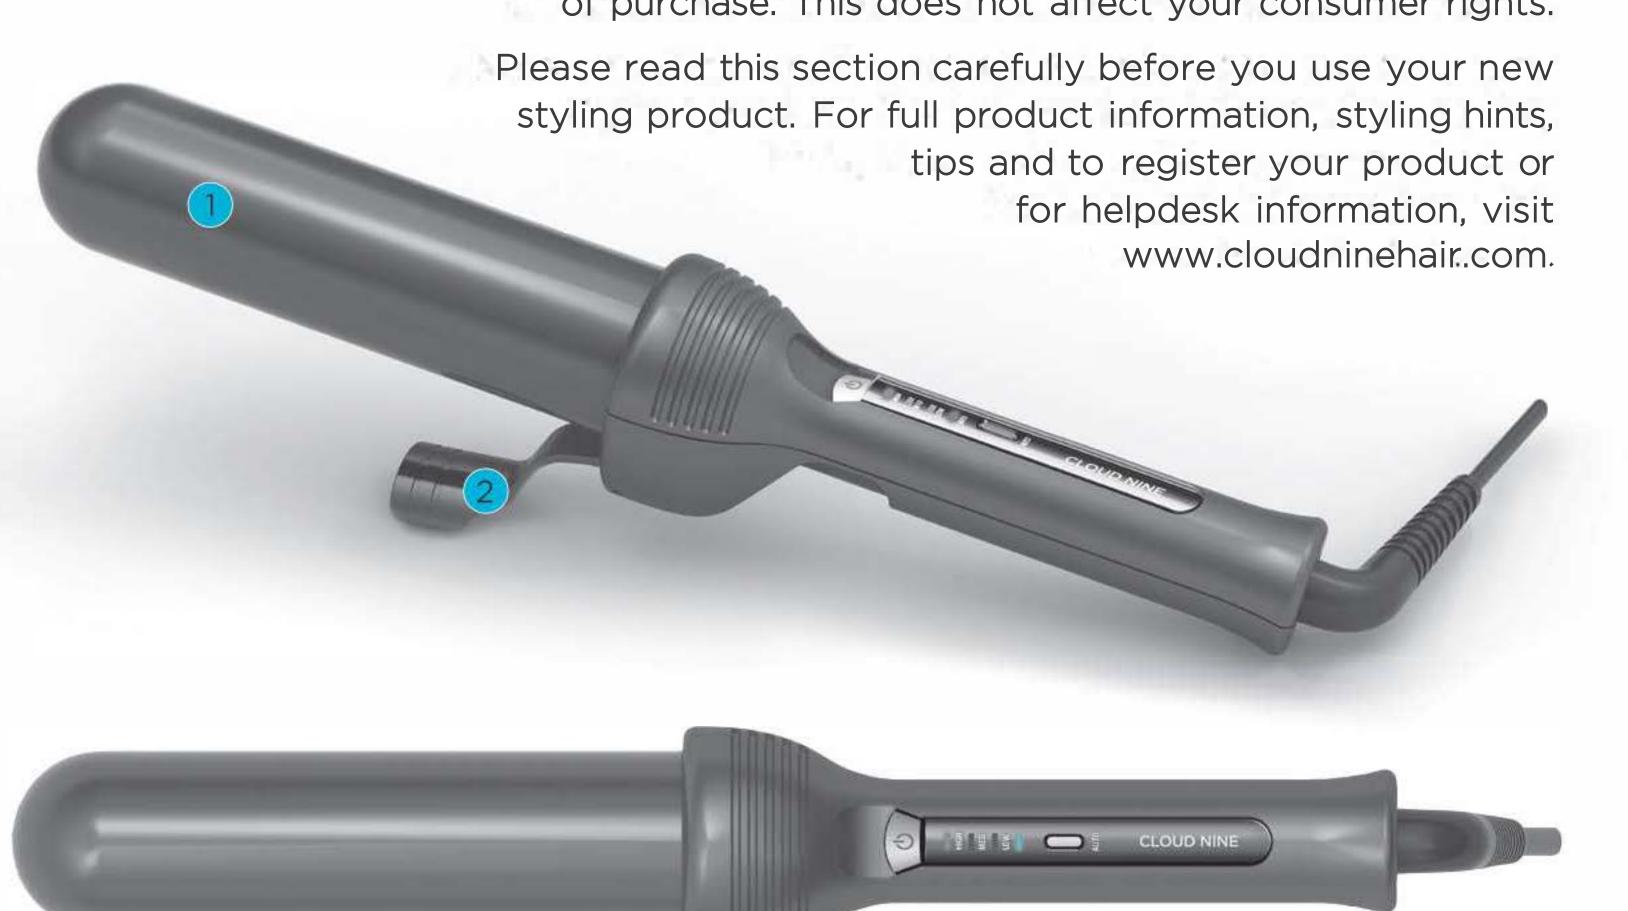

- 1 Ceramic barrel
- 2 Stand
- 3 Power switch
- 4 Temperature indicator
- 5 Auto mode button