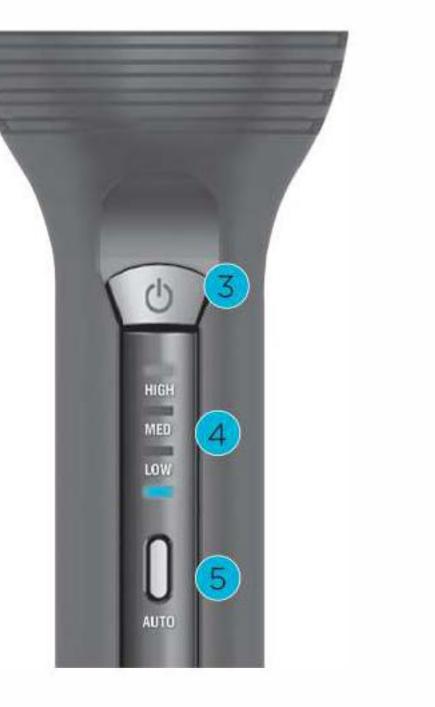

- 1 Ceramic barrel
- 2 Stand
- 3 Power switch
- 4 Temperature indicator
- 5 Auto mode button

Don't use on wet hair.

If the wand is damaged in any way it must be repaired or replaced by our service centre or it's agent,

do not use it, instead go to our website for help desk contact details.

Always unplug from the mains supply immediately after use.

Clean your product by gently wiping with a damp lint free cloth, do not use sprays or detergents.

Never immerse your product in water and always switch off and unplug from the mains power supply before cleaning.

## General wand safety

Your wand can get incredibly hot so please do keep away from skin and be careful when operating.

Always allow the wand to cool completely before storing.

Do not wrap the power cord around the wand for storage.