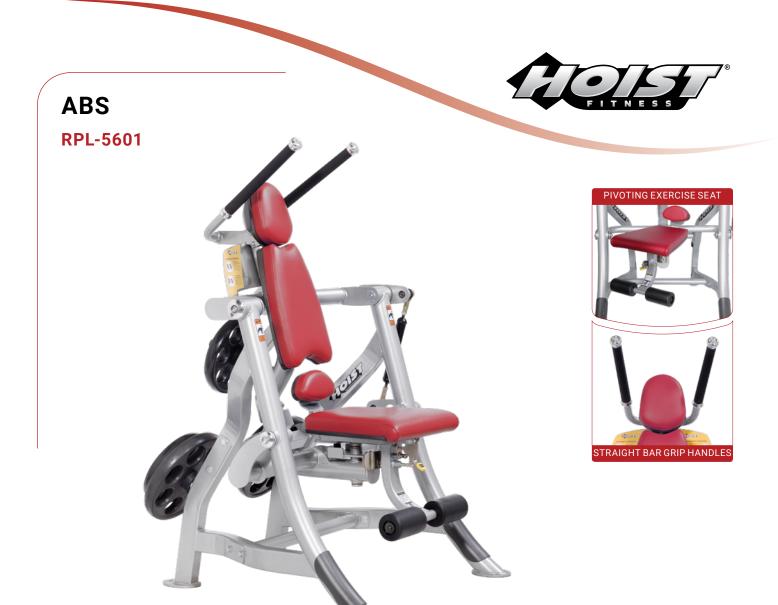

## **FEATURES**

- Seat pad can be locked in place or unlocked for swiveling movement
- Swiveling seat pad provides multiple abdominal exercises and results in greater activation of the core musculature
- Rocking movement lowers the hips to increase the involvement of the abdominal muscles to produce trunk flexion
- Designed to offer constant lumbar, thoracic and cervical support to avoid hyperextension or unnatural loading of the spine